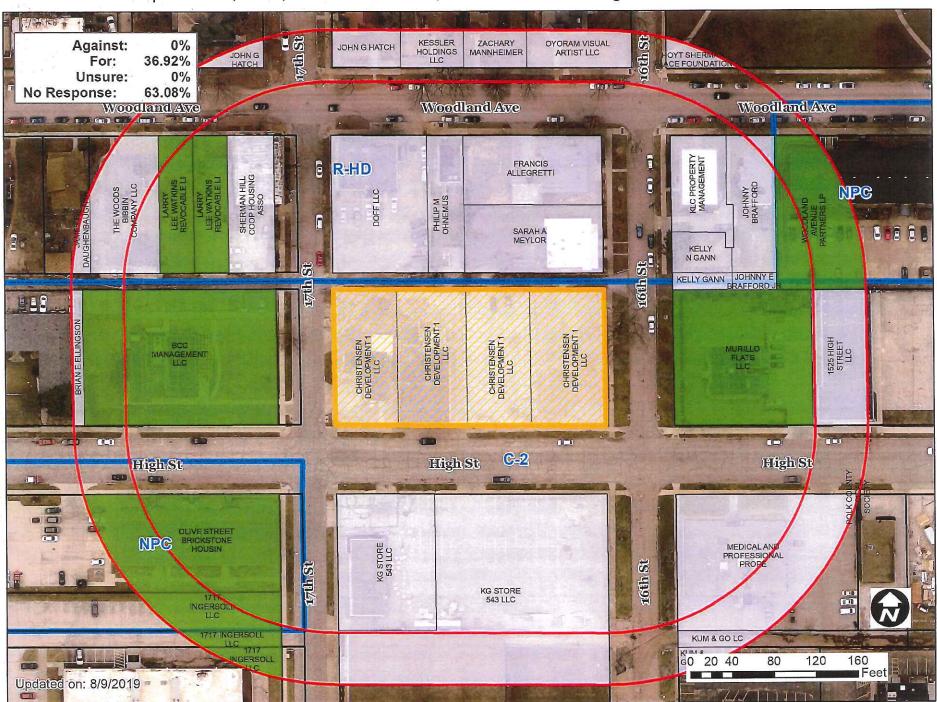

Written Responses
7 in Favor
0 in Opposition

#### I. GENERAL INFORMATION

- Purpose of Request: The proposed rezoning would allow the appellant to develop the property under design guidelines in "NPC" Districts. This would include flexible storm water management provisions that give credit for storm water runoff from existing development.
- 2. Size of Site: 258 feet by 132 feet (34,056 square feet or 0.78 acres).
- 3. Existing Zoning (site): "C-2" General Retail and Highway-Oriented Commercial District, "GGP" Gambling Games Prohibition Overlay District, "D-O" Downtown Overlay District, and "FSO" Freestanding Sign Overlay District.
- **4. Existing Land Use (site):** The existing property contains a single-family dwelling, a vacant autobody shop most recently used for warehousing, and semi-improved land with pavement that is in disrepair. The property is immediately adjoining the Sherman Hill Local Historic District to the south.

## 5. Adjacent Land Use and Zoning:

**North** – "RH-D", Uses include Carl's Place tavern, a one-family dwelling and two-family dwellings.

**South** - "C-2", Uses are vacant sales office, display lot, service shop and showroom for the former Crescent Chevrolet dealership.

East – "C-2", Use is Murillo Flats multiple-family dwelling.

West - "C-2", Use is an office building.

- 6. General Neighborhood/Area Land Uses: The subject property is located in a transitional area between the Sherman Hill Local Historic District and the Ingersoll Avenue commercial corridor.
- 7. Applicable Recognized Neighborhood(s): The subject property is located in the Sherman Hill Neighborhood. This neighborhood associations were notified of the public hearing by mailing of the Preliminary Agendas on July 12, 2019. Additionally, separate notifications of the hearing for this specific item were mailed on December July 12, 2019 (20 days prior to the public hearing) and July 22, 2019 (10 days prior to the public hearing) to the Sherman Hill Association and to the primary titleholder on file with the Polk County Assessor for each property within 250 feet of the site.

# Christensen Properties 1, LLC, 610 16th Street, 1613 and 1619 High Street

ZON2019-00128

1 inch = 89 feet

| ZON20                | 019-00               | 128                 | _ Date_ | 7/26             | 12019   | 7   | - |
|----------------------|----------------------|---------------------|---------|------------------|---------|-----|---|
| (Circle Or<br>RECEIV | ne)<br>ED<br>LOPMENT | Print Nam Signature | JAMPLA  | LATANIATE OPLANO |         |     |   |
| Reason for opp       | osing or ap          |                     |         | 2.0              | , - 6 s |     |   |
| Reason for opp       | osing or ap          |                     |         | 2.0              | , - 6 s | B 2 |   |
| Reason for opp       | osing or ap          |                     |         | 2.0              | , - 6 s |     |   |
| Reason for opp       | osing or ap          |                     |         | 2.0              | , - 6 s |     | 0 |
| Reason for opp       | osing or ap          |                     |         | 2.0              | , - 6 s |     |   |