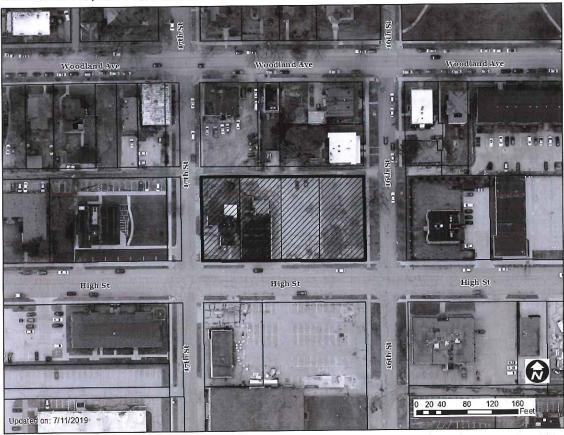

#### I. GENERAL INFORMATION

- Purpose of Request: The proposed rezoning would allow the appellant to develop the property under design guidelines in "NPC" Districts. This would include flexible storm water management provisions that give credit for storm water runoff from existing development.
- 2. Size of Site: 258 feet by 132 feet (34,056 square feet or 0.78 acres).
- 3. Existing Zoning (site): "C-2" General Retail and Highway-Oriented Commercial District, "GGP" Gambling Games Prohibition Overlay District, "D-O" Downtown Overlay District, and "FSO" Freestanding Sign Overlay District.
- **4. Existing Land Use (site):** The existing property contains a single-family dwelling, a vacant autobody shop most recently used for warehousing, and semi-improved land with pavement that is in disrepair. The property is immediately adjoining the Sherman Hill Local Historic District to the south.

## 5. Adjacent Land Use and Zoning:

**North** – "RH-D", Uses include Carl's Place tavern, a one-family dwelling and two-family dwellings.

**South** - "C-2", Uses are vacant sales office, display lot, service shop and showroom for the former Crescent Chevrolet dealership.

East – "C-2", Use is Murillo Flats multiple-family dwelling.

West - "C-2", Use is an office building.

- 6. General Neighborhood/Area Land Uses: The subject property is located in a transitional area between the Sherman Hill Local Historic District and the Ingersoll Avenue commercial corridor.
- 7. Applicable Recognized Neighborhood(s): The subject property is located in the Sherman Hill Neighborhood. This neighborhood associations were notified of the public hearing by mailing of the Preliminary Agendas on July 12, 2019. Additionally, separate notifications of the hearing for this specific item were mailed on December July 12, 2019 (20 days prior to the public hearing) and July 22, 2019 (10 days prior to the public hearing) to the Sherman Hill Association and to the primary titleholder on file with the Polk County Assessor for each property within 250 feet of the site.

# Christensen Properties 1, LLC, 610 16th Street, 1613 and 1619 High Street

ZON2019-00128

1 inch = 89 feet

| ZON20                | 019-00               | 128                 | _ Date_ | 7/26             | 12019   | 7   | - |
|----------------------|----------------------|---------------------|---------|------------------|---------|-----|---|
| (Circle Or<br>RECEIV | ne)<br>ED<br>LOPMENT | Print Nam Signature | JAMPLA  | LATANIATE OPLANO |         |     |   |
| Reason for opp       | osing or ap          |                     |         | 2.0              | , - 6 s |     |   |
| Reason for opp       | osing or ap          |                     |         | 2.0              | , - 6 s | B 2 |   |
| Reason for opp       | osing or ap          |                     |         | 2.0              | , - 6 s |     |   |
| Reason for opp       | osing or ap          |                     |         | 2.0              | , - 6 s |     | 0 |
| Reason for opp       | osing or ap          |                     |         | 2.0              | , - 6 s |     |   |