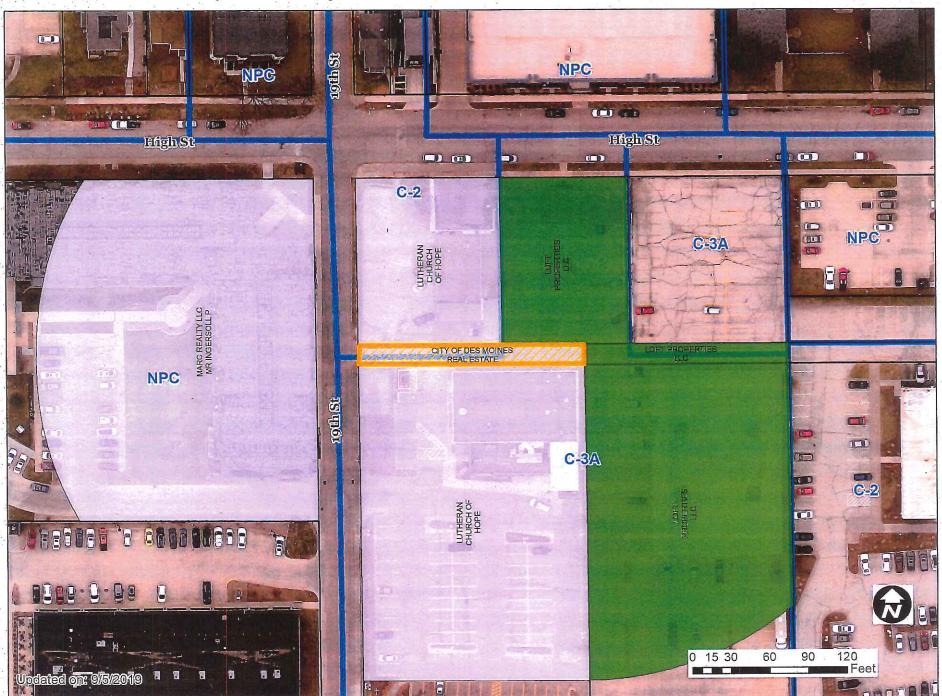

# I. GENERAL INFORMATION

- 1. Purpose of Request: The requested vacation would allow the parcels to the north and south of the request right-of-way to assembled for a future redevelopment. Any future redevelopment would require the use and ownership of the subject alley right-of-way. The applicant has requested the entire width of right-of-way be conveyed to them.
- 2. Size of Site: 16 feet by 175 feet (2,800 square feet).
- 3. Existing Zoning (site): "C-3A" Central Business District Support, "C-2" General Retail and Highway Oriented Commercial District, "D-O" Downtown Overlay District, "GGP" Gambling Games Prohibition Overlay District and "FSO" Freestanding Signs Overlay District.
- 4. Existing Land Use (site): Alley right-of-way.
- 5. Adjacent Land Use and Zoning:

North – "C-2" and "C-3A", Uses are office buildings and associated parking lots.

**South** – "C-3A"; Use is religious assembly and parking lot for Lutheran Church of Hope.

- 6. General Neighborhood/Area Land Uses: The subject east/west alley right-of-way segment is located between Ingersoll Avenue and High Street to east of 19<sup>th</sup> Street. The surrounding area contains a mix of uses including single-family residential, multiple-family residential, office, commercial, and retail.
- 7. Applicable Recognized Neighborhood(s): The subject property is in the Sherman Hill Neighborhood. This neighborhood was notified of the Commission meeting by mailing of the Preliminary Agenda on August 16, 2019. Additionally, separate notifications of the hearing for this specific item were mailed on August 26, 2019 (10 days prior to the hearing) to the Sherman Hill Neighborhood and to the primary titleholder on file with the Polk County Assessor for each property adjacent to the subject right-of-way. A final agenda was mailed on August 30, 2019.

# II. ADDITIONAL APPLICABLE INFORMATION

- Street System/Access: All adjoining property owners have consented to the proposed vacation. The parking lot on the adjoining property to the east utilizes a separate access from Ingersoll Avenue.
- 2. Utilities: A water main and hydrant are located in the requested right-of-way segment. Easements must be reserved for any existing utilities until such time that they are abandoned or relocated at the applicant's expense.