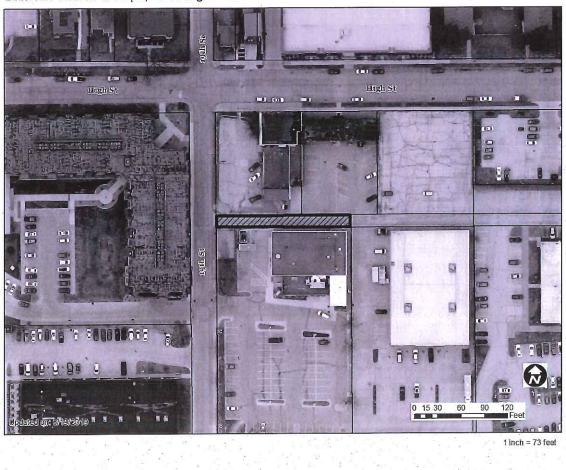

# I. GENERAL INFORMATION

- 1. Purpose of Request: The requested vacation would allow the parcels to the north and south of the request right-of-way to assembled for a future redevelopment. Any future redevelopment would require the use and ownership of the subject alley right-of-way. The applicant has requested the entire width of right-of-way be conveyed to them.
- 2. Size of Site: 16 feet by 175 feet (2,800 square feet).
- 3. Existing Zoning (site): "C-3A" Central Business District Support, "C-2" General Retail and Highway Oriented Commercial District, "D-O" Downtown Overlay District, "GGP" Gambling Games Prohibition Overlay District and "FSO" Freestanding Signs Overlay District.
- 4. Existing Land Use (site): Alley right-of-way.
- 5. Adjacent Land Use and Zoning:

North – "C-2" and "C-3A", Uses are office buildings and associated parking lots.

**South** – "C-3A"; Use is religious assembly and parking lot for Lutheran Church of Hope.

- 6. General Neighborhood/Area Land Uses: The subject east/west alley right-of-way segment is located between Ingersoll Avenue and High Street to east of 19<sup>th</sup> Street. The surrounding area contains a mix of uses including single-family residential, multiple-family residential, office, commercial, and retail.
- 7. Applicable Recognized Neighborhood(s): The subject property is in the Sherman Hill Neighborhood. This neighborhood was notified of the Commission meeting by mailing of the Preliminary Agenda on August 16, 2019. Additionally, separate notifications of the hearing for this specific item were mailed on August 26, 2019 (10 days prior to the hearing) to the Sherman Hill Neighborhood and to the primary titleholder on file with the Polk County Assessor for each property adjacent to the subject right-of-way. A final agenda was mailed on August 30, 2019.