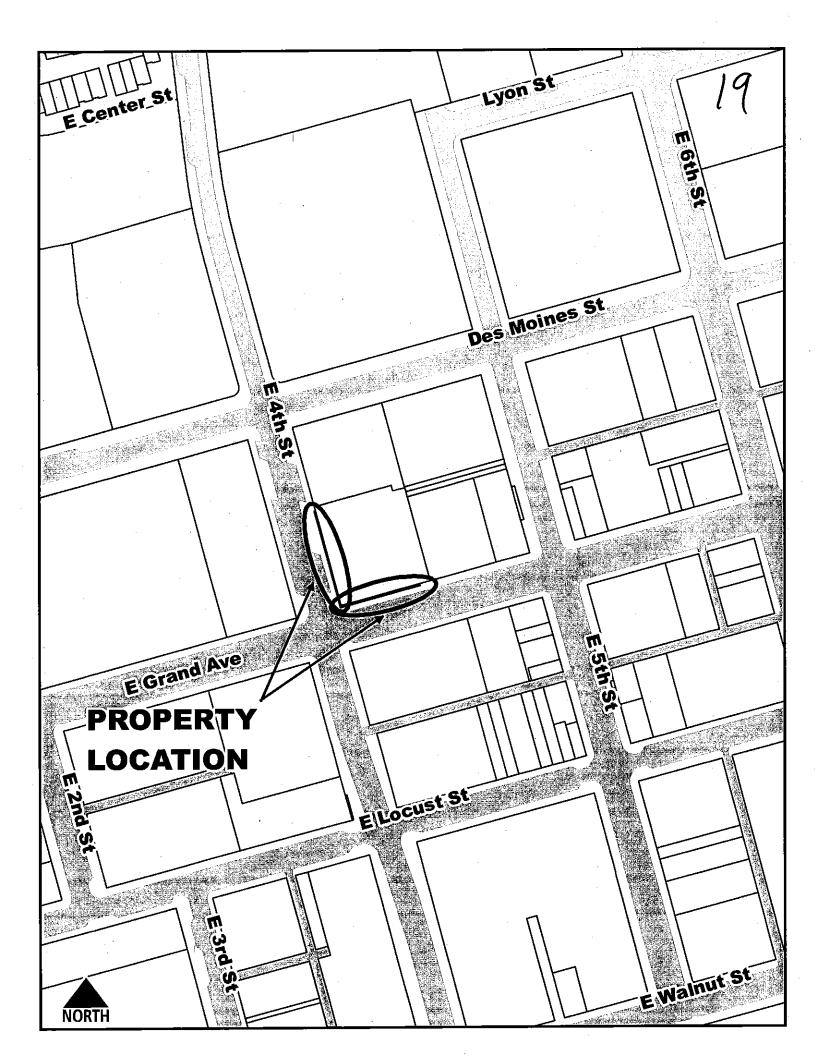

| Roll Call Number        | Agenda Item Number |
|-------------------------|--------------------|
|                         |                    |
| Date September 23, 2019 | Page 1             |

SET HEARING FOR APPROVAL OF DOCUMENTS FOR VACATION OF A PORTION OF EAST 4<sup>TH</sup> STREET AND EAST GRAND AVENUE RIGHT-OF-WAY ADJOINING 418 EAST GRAND AVENUE AND CONVEYANCE OF A PERMANENT EASEMENT FOR SUBSURFACE BUILDING ENCROACHMENT ON CITY PROPERTY AND A PERMANENT EASEMENT FOR AIR SPACE ABOVE CITY-OWNED PROPERTY TO DES MOINES NELSON DEVELOPMENT 1, LLC FOR \$12,630.00

WHEREAS, Nelson Development 1, LLC, an Iowa limited liability company, has negotiated a development agreement with the City of Des Moines for the purchase of 418 East Grand Avenue, and has further offered to the City the purchase price of \$12,630.00 for the purchase of a Permanent Easement for Subsurface Building Encroachment on City-owned Property and a Permanent Easement for Air Space Above City-Owned Property (hereinafter "Easements") within said portion of East Grand Avenue right-of-way and East 4<sup>th</sup> Street right-of-way adjoining 418 East Grand Avenue, Des Moines, Iowa, hereinafter more fully described, to allow for the permanent encroachment of building footings and balcony encroachments into the vacated right-of-way for the adjoining development of a 5-story multi-use building, which price reflects the fair market value of the Easements as determined by the City's Real Estate Division; and

NOW, THEREFORE, BE IT RESOLVED by the City Council of the City of Des Moines, Iowa, that:

1. The City Council of the City of Des Moines, Iowa, shall consider adoption of an ordinance permanently vacating portions of East Grand Avenue right-of-way and East 4<sup>th</sup> Street right-of-way located south of and west of and adjoining 418 East Grand Avenue, and legally described as follows, subject to the reservation of easements for all existing utilities in place, until such time that they are abandoned or relocated, and further subject to the condition that any development of the adjoining property that incorporates the vacated right-of-way shall comply with all site plan requirements: