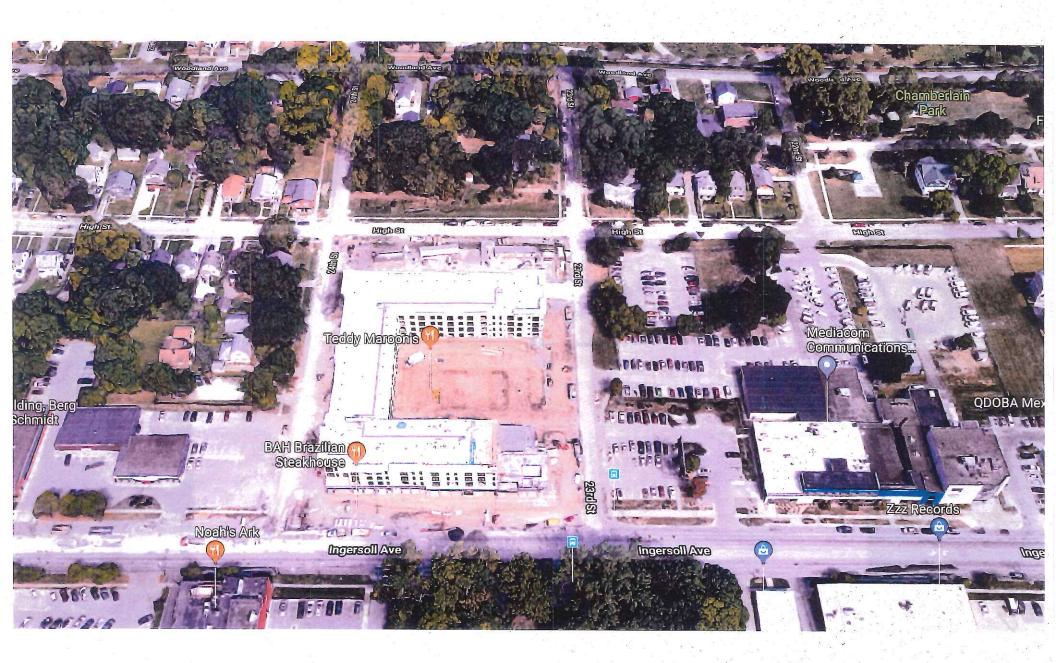

North – "R1-60", Uses are single-family residential.

South - "PUD", Use is the 2301 Ingersoll PUD mixed-use development.

East – "R1-60", Uses are single-family residential.

West – "R1-60", Uses are multiple-family and single-family residential.

- 6. General Neighborhood/Area Land Uses: The subject property is bound by 23<sup>rd</sup> Street to the east, High Street to the south and 24<sup>th</sup> Street to the west. The immediate area contains a mix of single-family and multiple-family residential uses. The site is located a block north of Ingersoll Avenue.
- 7. Applicable Recognized Neighborhood(s): The subject property is located in the Woodland Heights Neighborhood. The neighborhood association was notified of the July 18, 2019 public hearing by mailing of the Preliminary Agendas on June 28, 2019, July 28, 2019, and August 16, 2019, and the Final Agendas on July 12, 2019, August 9, 2019, and August 30, 2019. Additionally, separate notifications of the hearing for this specific item were mailed on June 28, 2019 (20 days prior to the July 18, 2019 public hearing) and July 8, 2019 (10 days prior to the July 18, 2019 public hearing), and on August 26, 2019 (10 days prior to the September 5, 2019 public hearing) to the Woodland Heights Neighborhood Association and to the primary titleholder on file with the Polk County Assessor for each property within 250 feet of the site.