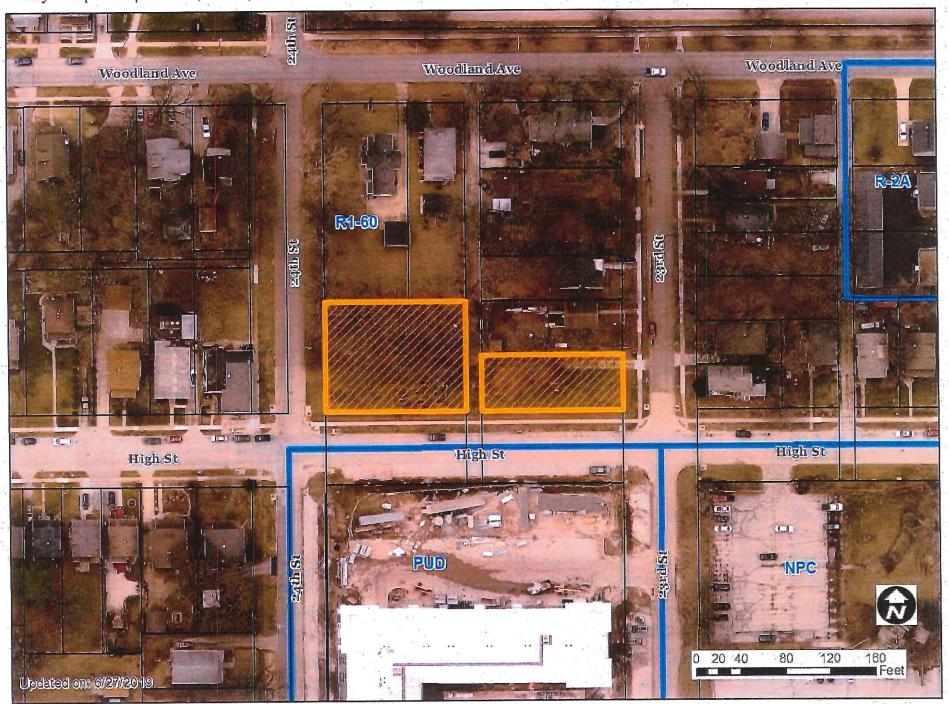

- 2. Size of Site: 18,692 square feet or 0.429-acre.
- 3. Existing Zoning (site): "R1-60" One-Family Low-Density Residential District and "FSO" Freestanding Sign Overlay District.
- 4. Existing Land Use (site): The property does not contain any structures and is currently used for garden space.
- 5. Adjacent Land Use and Zoning:

North – "R1-60", Uses are single-family residential.

South - "PUD", Use is the 2301 Ingersoll PUD mixed-use development.

East – "R1-60", Uses are single-family residential.

West – "R1-60", Uses are multiple-family and single-family residential.

- 6. General Neighborhood/Area Land Uses: The subject property is bound by 23<sup>rd</sup> Street to the east, High Street to the south and 24<sup>th</sup> Street to the west. The immediate area contains a mix of single-family and multiple-family residential uses. The site is located a block north of Ingersoll Avenue.
- 7. Applicable Recognized Neighborhood(s): The subject property is located in the Woodland Heights Neighborhood. The neighborhood association was notified of the July 18, 2019 public hearing by mailing of the Preliminary Agendas on June 28, 2019, July 28, 2019, and August 16, 2019, and the Final Agendas on July 12, 2019, August 9, 2019, and August 30, 2019. Additionally, separate notifications of the hearing for this specific item were mailed on June 28, 2019 (20 days prior to the July 18, 2019 public hearing) and July 8, 2019 (10 days prior to the July 18, 2019 public hearing), and on August 26, 2019 (10 days prior to the September 5, 2019 public hearing) to the Woodland Heights Neighborhood Association and to the primary titleholder on file with the Polk County Assessor for each property within 250 feet of the site.