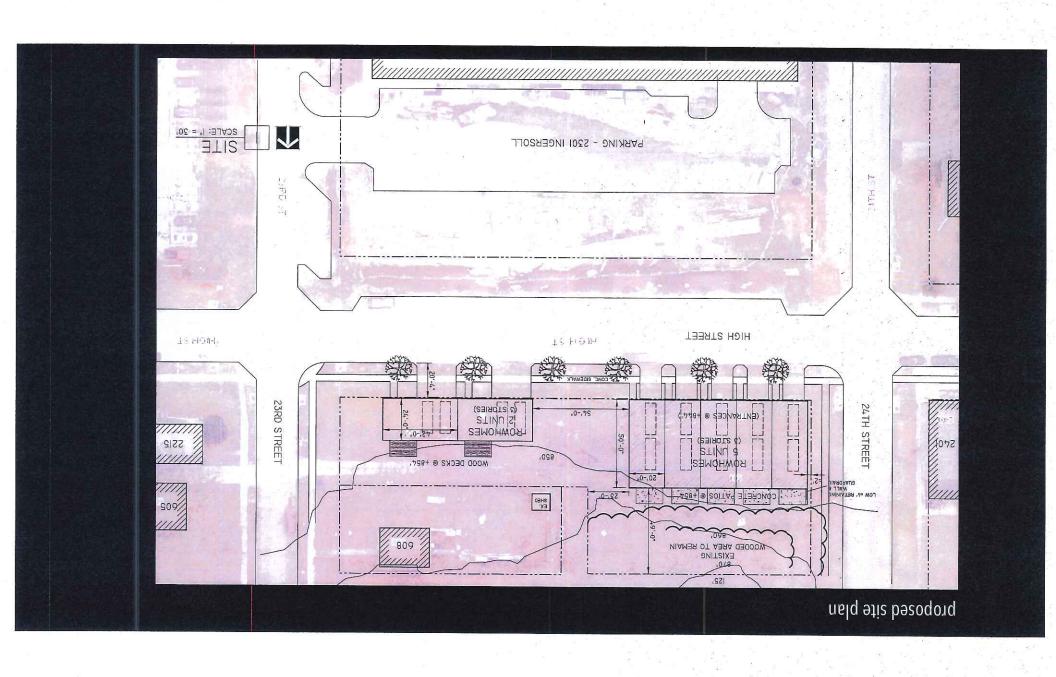

#### I. GENERAL INFORMATION

1. Purpose of Request: The applicant has submitted a sketch with the rezoning application that demonstrates a desire to redevelop the site within seven (7) dwelling units. This includes a structure within five (5) units to the west of the alley and a

structure within two (2) units to the east of the alley. Driveway access is proposed for each individual unit from Hight Street The site is divided into east and west section by an existing north/south alley right-of-way. Staff notes that future construction of the structures may be subject to appeals of the current zoning regulations, such as, but not limited to, setback requirements.

- 2. Size of Site: 18,692 square feet or 0.429-acre.
- 3. Existing Zoning (site): "R1-60" One-Family Low-Density Residential District and "FSO" Freestanding Sign Overlay District.
- 4. Existing Land Use (site): The property does not contain any structures and is currently used for garden space.
- 5. Adjacent Land Use and Zoning:

North – "R1-60", Uses are single-family residential.

South - "PUD", Use is the 2301 Ingersoll PUD mixed-use development.

East – "R1-60", Uses are single-family residential.

West – "R1-60", Uses are multiple-family and single-family residential.