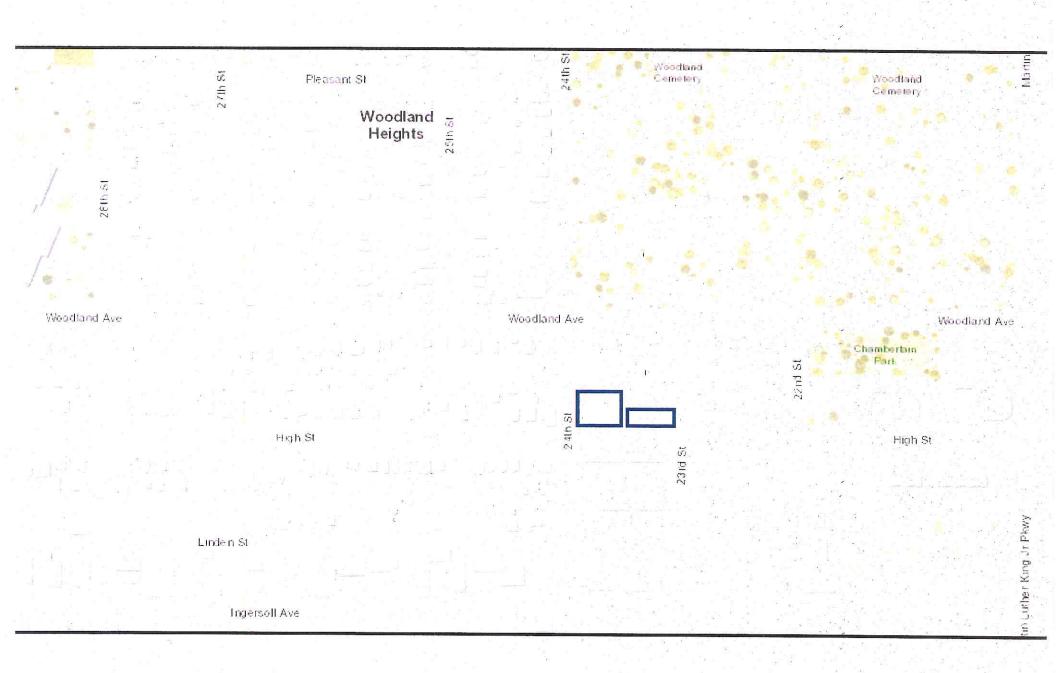

- 6. General Neighborhood/Area Land Uses: The subject property is bound by 23<sup>rd</sup> Street to the east, High Street to the south and 24<sup>th</sup> Street to the west. The immediate area contains a mix of single-family and multiple-family residential uses. The site is located a block north of Ingersoll Avenue.
- 7. Applicable Recognized Neighborhood(s): The subject property is located in the Woodland Heights Neighborhood. The neighborhood association was notified of the July 18, 2019 public hearing by mailing of the Preliminary Agendas on June 28, 2019, July 28, 2019, and August 16, 2019, and the Final Agendas on July 12, 2019, August 9, 2019, and August 30, 2019. Additionally, separate notifications of the hearing for this specific item were mailed on June 28, 2019 (20 days prior to the July 18, 2019 public hearing) and July 8, 2019 (10 days prior to the July 18, 2019 public hearing), and on August 26, 2019 (10 days prior to the September 5, 2019 public hearing) to the Woodland Heights Neighborhood Association and to the primary titleholder on file with the Polk County Assessor for each property within 250 feet of the site.