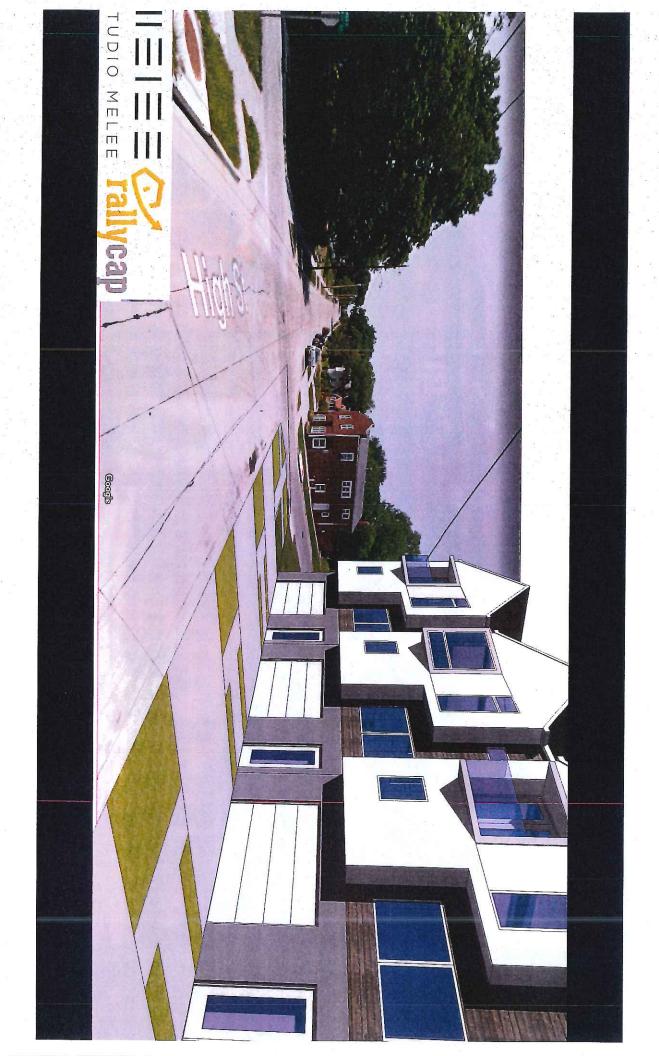

#### I. GENERAL INFORMATION

1. Purpose of Request: The applicant has submitted a sketch with the rezoning application that demonstrates a desire to redevelop the site within seven (7) dwelling units. This includes a structure within five (5) units to the west of the alley and a

structure within two (2) units to the east of the alley. Driveway access is proposed for each individual unit from Hight Street The site is divided into east and west section by an existing north/south alley right-of-way. Staff notes that future construction of the structures may be subject to appeals of the current zoning regulations, such as, but not limited to, setback requirements.