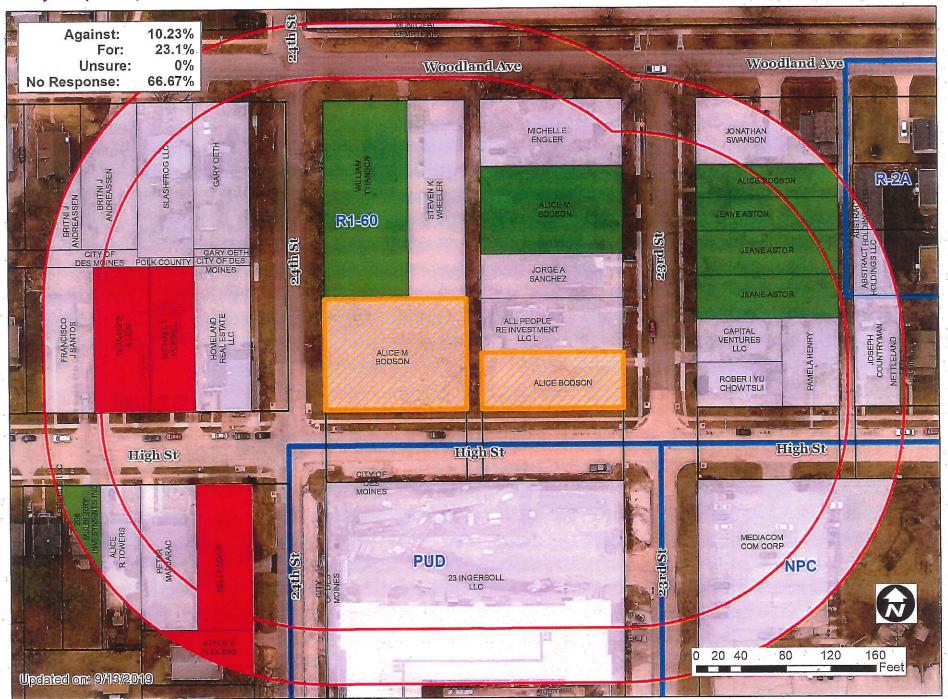

Written Responses

8 in Favor

7 in Opposition

- 2. Size of Site: 18,692 square feet or 0.429-acre.
- 3. Existing Zoning (site): "R1-60" One-Family Low-Density Residential District and "FSO" Freestanding Sign Overlay District.
- 4. Existing Land Use (site): The property does not contain any structures and is currently used for garden space.
- 5. Adjacent Land Use and Zoning:

North – "R1-60", Uses are single-family residential.

South - "PUD", Use is the 2301 Ingersoll PUD mixed-use development.

East – "R1-60", Uses are single-family residential.

West – "R1-60", Uses are multiple-family and single-family residential.

- 6. General Neighborhood/Area Land Uses: The subject property is bound by 23<sup>rd</sup> Street to the east, High Street to the south and 24<sup>th</sup> Street to the west. The immediate area contains a mix of single-family and multiple-family residential uses. The site is located a block north of Ingersoll Avenue.
- 7. Applicable Recognized Neighborhood(s): The subject property is located in the Woodland Heights Neighborhood. The neighborhood association was notified of the July 18, 2019 public hearing by mailing of the Preliminary Agendas on June 28, 2019, July 28, 2019, and August 16, 2019, and the Final Agendas on July 12, 2019, August 9, 2019, and August 30, 2019. Additionally, separate notifications of the hearing for this specific item were mailed on June 28, 2019 (20 days prior to the July 18, 2019 public hearing) and July 8, 2019 (10 days prior to the July 18, 2019 public hearing), and on August 26, 2019 (10 days prior to the September 5, 2019 public hearing) to the Woodland Heights Neighborhood Association and to the primary titleholder on file with the Polk County Assessor for each property within 250 feet of the site.