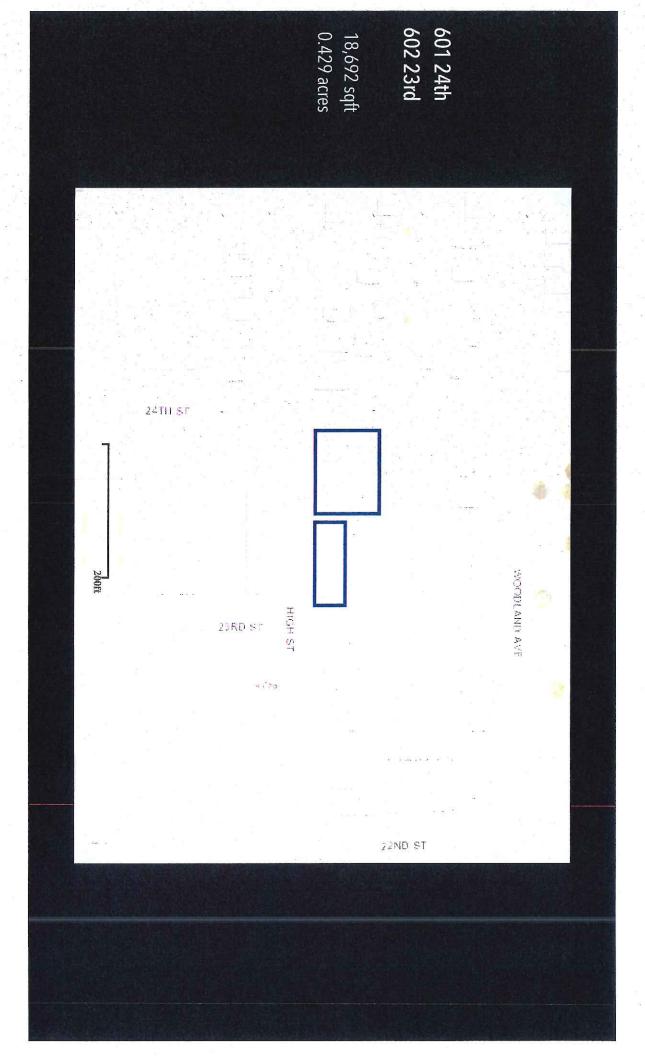

- 2. Size of Site: 18,692 square feet or 0.429-acre.
- 3. Existing Zoning (site): "R1-60" One-Family Low-Density Residential District and "FSO" Freestanding Sign Overlay District.
- 4. Existing Land Use (site): The property does not contain any structures and is currently used for garden space.
- 5. Adjacent Land Use and Zoning:

- 6. General Neighborhood/Area Land Uses: The subject property is bound by 23<sup>rd</sup> Street to the east, High Street to the south and 24<sup>th</sup> Street to the west. The immediate area contains a mix of single-family and multiple-family residential uses. The site is located a block north of Ingersoll Avenue.
- 7. Applicable Recognized Neighborhood(s): The subject property is located in the Woodland Heights Neighborhood. The neighborhood association was notified of the July 18, 2019 public hearing by mailing of the Preliminary Agendas on June 28, 2019, July 28, 2019, and August 16, 2019, and the Final Agendas on July 12, 2019, August 9, 2019, and August 30, 2019. Additionally, separate notifications of the hearing for this specific item were mailed on June 28, 2019 (20 days prior to the July 18, 2019 public hearing) and July 8, 2019 (10 days prior to the July 18, 2019 public hearing), and on August 26, 2019 (10 days prior to the September 5, 2019 public hearing) to the Woodland Heights Neighborhood Association and to the primary titleholder on file with the Polk County Assessor for each property within 250 feet of the site.