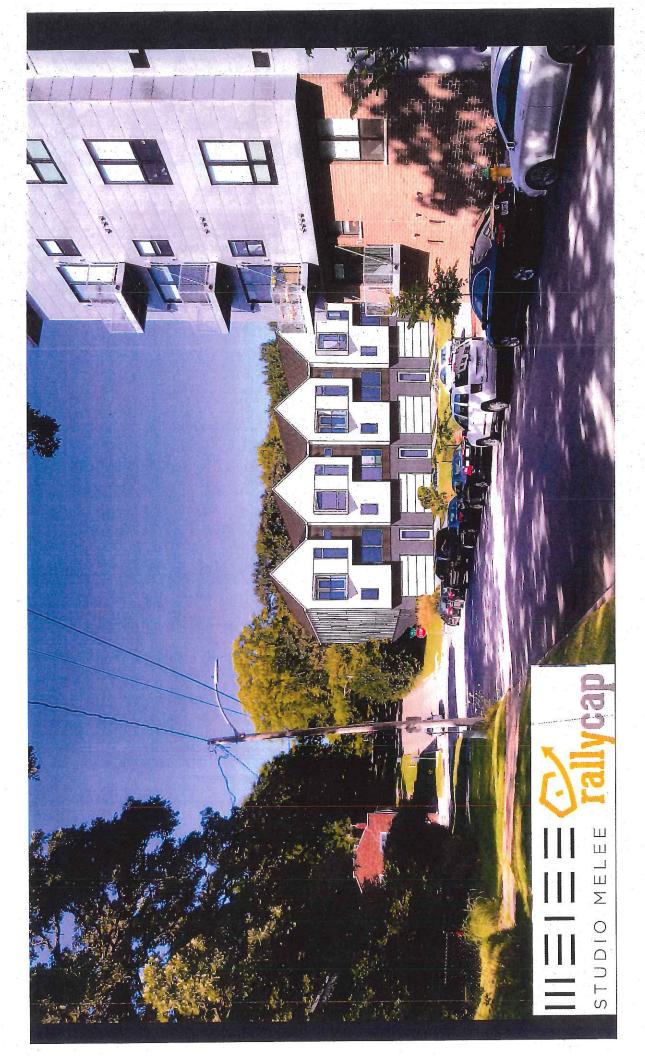

#### I. GENERAL INFORMATION

1. Purpose of Request: The applicant has submitted a sketch with the rezoning application that demonstrates a desire to redevelop the site within seven (7) dwelling units. This includes a structure within five (5) units to the west of the alley and a

structure within two (2) units to the east of the alley. Driveway access is proposed for each individual unit from Hight Street The site is divided into east and west section by an existing north/south alley right-of-way. Staff notes that future construction of the structures may be subject to appeals of the current zoning regulations, such as, but not limited to, setback requirements.