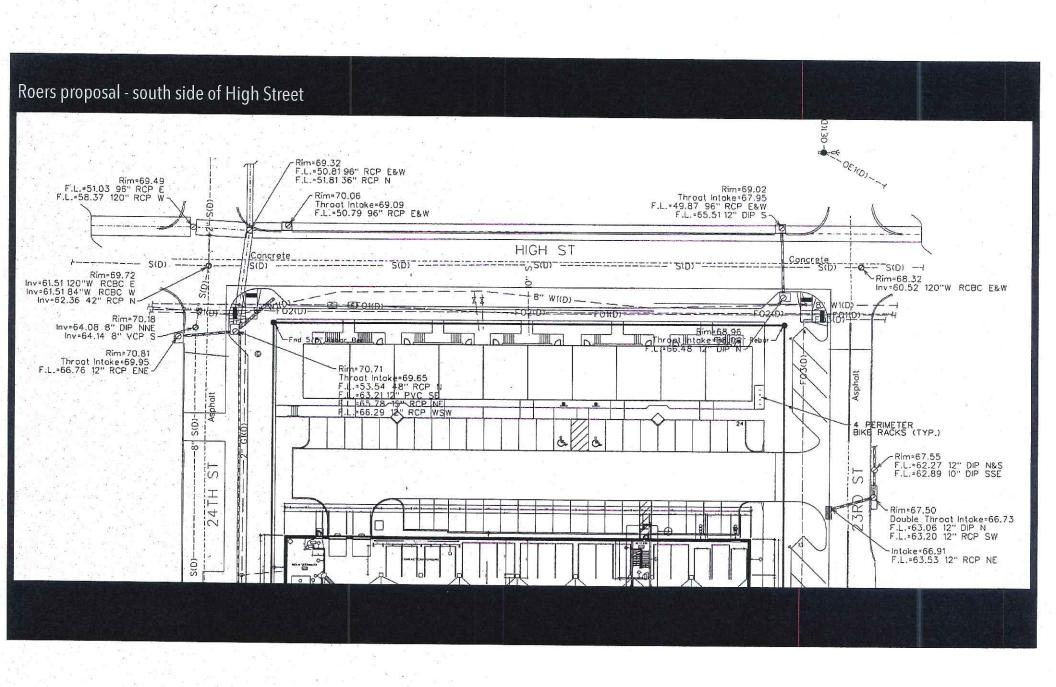

#### I. GENERAL INFORMATION

1. Purpose of Request: The applicant has submitted a sketch with the rezoning application that demonstrates a desire to redevelop the site within seven (7) dwelling units. This includes a structure within five (5) units to the west of the alley and a

structure within two (2) units to the east of the alley. Driveway access is proposed for each individual unit from Hight Street The site is divided into east and west section by an existing north/south alley right-of-way. Staff notes that future construction of the structures may be subject to appeals of the current zoning regulations, such as, but not limited to, setback requirements.

- 2. Size of Site: 18,692 square feet or 0.429-acre.
- 3. Existing Zoning (site): "R1-60" One-Family Low-Density Residential District and "FSO" Freestanding Sign Overlay District.
- 4. Existing Land Use (site): The property does not contain any structures and is currently used for garden space.
- 5. Adjacent Land Use and Zoning:

North – "R1-60", Uses are single-family residential.

South - "PUD", Use is the 2301 Ingersoll PUD mixed-use development.

East – "R1-60", Uses are single-family residential.

West – "R1-60", Uses are multiple-family and single-family residential.

- 6. General Neighborhood/Area Land Uses: The subject property is bound by 23<sup>rd</sup> Street to the east, High Street to the south and 24<sup>th</sup> Street to the west. The immediate area contains a mix of single-family and multiple-family residential uses. The site is located a block north of Ingersoll Avenue.
- 7. Applicable Recognized Neighborhood(s): The subject property is located in the Woodland Heights Neighborhood. The neighborhood association was notified of the July 18, 2019 public hearing by mailing of the Preliminary Agendas on June 28, 2019, July 28, 2019, and August 16, 2019, and the Final Agendas on July 12, 2019, August 9, 2019, and August 30, 2019. Additionally, separate notifications of the hearing for this specific item were mailed on June 28, 2019 (20 days prior to the July 18, 2019 public hearing) and July 8, 2019 (10 days prior to the July 18, 2019 public hearing), and on August 26, 2019 (10 days prior to the September 5, 2019 public hearing) to the Woodland Heights Neighborhood Association and to the primary titleholder on file with the Polk County Assessor for each property within 250 feet of the site.