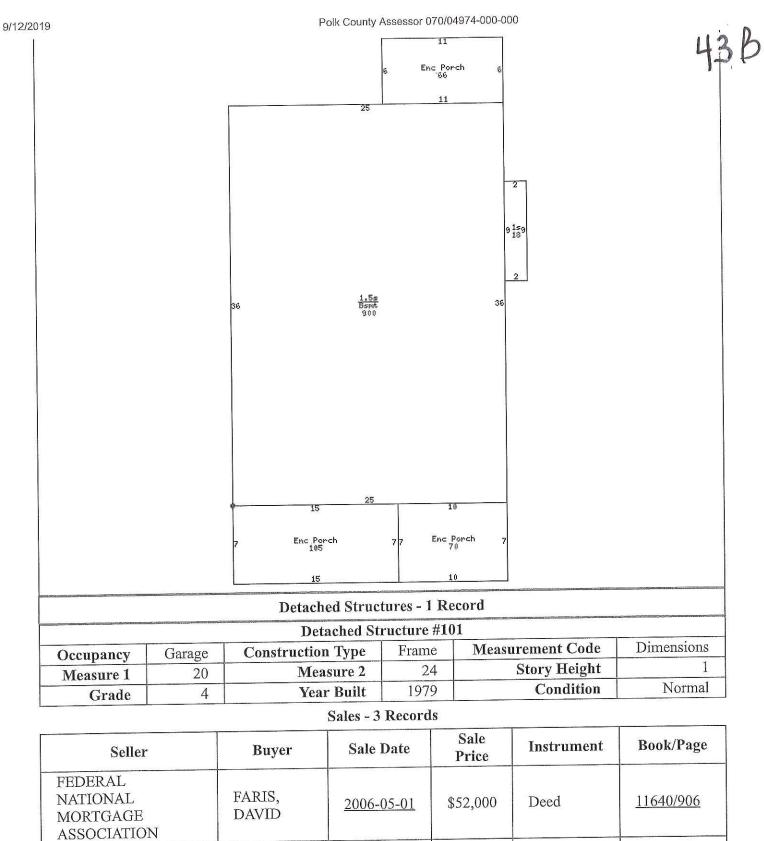

web.assess.co.polk.ia.us/cgi-bin/web/tt/infoqry.cgi?tt=card/card&dp=07004974000000&

Polk County Assessor 070/04974-000-000

| anna ha fa an guan anna an an chuich dhainne na mar na h-ann bhann anna h bhar a' bhann anna an bhar a' bhann a | na z nasle post at con unignitiza, an an internet                                                                | Conditional Z                    | oning                                  |                        |                     |  |  |
|-----------------------------------------------------------------------------------------------------------------|------------------------------------------------------------------------------------------------------------------|----------------------------------|----------------------------------------|------------------------|---------------------|--|--|
|                                                                                                                 |                                                                                                                  | Docket_no <u>1</u> 4             |                                        |                        |                     |  |  |
| City of Des Moin                                                                                                | es Community                                                                                                     | Development Planning             | and Urban Des                          | ign 515 283-4182 (.    | 2012-03-20)         |  |  |
|                                                                                                                 |                                                                                                                  | Land                             |                                        |                        |                     |  |  |
| Square Feet                                                                                                     | Square Feet 7,100 Acres 0.163 Frontage                                                                           |                                  |                                        |                        |                     |  |  |
| Depth                                                                                                           | 142.0                                                                                                            | Topography                       | Normal                                 | Shape                  | Rectangle           |  |  |
| Vacancy                                                                                                         | No                                                                                                               | Unbuildable                      | No                                     |                        |                     |  |  |
|                                                                                                                 | n <u>n vogen en roman i dis Ma</u> lificianisme                                                                  | Residences - 1                   | Record                                 |                        |                     |  |  |
|                                                                                                                 | 2019/ect and a second | Residence                        | #1                                     |                        |                     |  |  |
| Occupancy                                                                                                       | Single<br>Family                                                                                                 | Residence Type                   | nce Type 1.5<br>Stories Building Style |                        | Early 20s           |  |  |
| Year Built                                                                                                      | 1924                                                                                                             | Number Families                  | 1                                      | Grade                  | 4+00                |  |  |
| Condition                                                                                                       | Poor                                                                                                             | Total Square Foot<br>Living Area |                                        | Main Living<br>Area    | 918                 |  |  |
| Upper<br>Living Area                                                                                            | 603                                                                                                              | Basement Area                    | 900                                    | Enclosed<br>Porch Area | 241                 |  |  |
| Foundation                                                                                                      | Brick                                                                                                            | Exterior Wall Type               | Metal<br>Siding                        | Roof Type              | Gable               |  |  |
| Roof<br>Material                                                                                                | Asphalt<br>Shingle                                                                                               | Number Fireplaces                | 1                                      | Heating                | Gas<br>Forceo<br>Ai |  |  |
| Air<br>Conditioning                                                                                             | 0                                                                                                                | Number Bathrooms                 | 1                                      | Bedrooms               | 4                   |  |  |
| Rooms                                                                                                           | 7                                                                                                                |                                  |                                        |                        |                     |  |  |

| Seller                                     |        | Buyer                   | Sale Date         |            | Sale<br>Price | Instru        | ument | Book/Page        |
|--------------------------------------------|--------|-------------------------|-------------------|------------|---------------|---------------|-------|------------------|
| FEDERAL<br>NATIONAI<br>MORTGAC<br>ASSOCIAT | łΕ     | FARIS,<br>DAVID         | <u>2006-05</u>    | <u>-01</u> | \$52,000      | Deed          |       | <u>11640/906</u> |
| DARR, TIM                                  |        | MILLER,<br>CHARLES<br>F | <u>2000-07-11</u> |            | \$63,900      | Deed          |       | <u>8547/874</u>  |
| POWELL, JACK                               |        | DARR, TIM               | <u>1995-05-15</u> |            | \$28,000      | Contr         | act   | 7322/840         |
|                                            |        | ]                       | Permits - 1       | Reco       | rd            |               |       |                  |
| Year                                       | Туре   | Permit St               | Application       |            |               | Description   |       |                  |
| Current                                    | Permit | To Work                 | 2019-08-28 fix    |            |               | k damage/fire |       |                  |