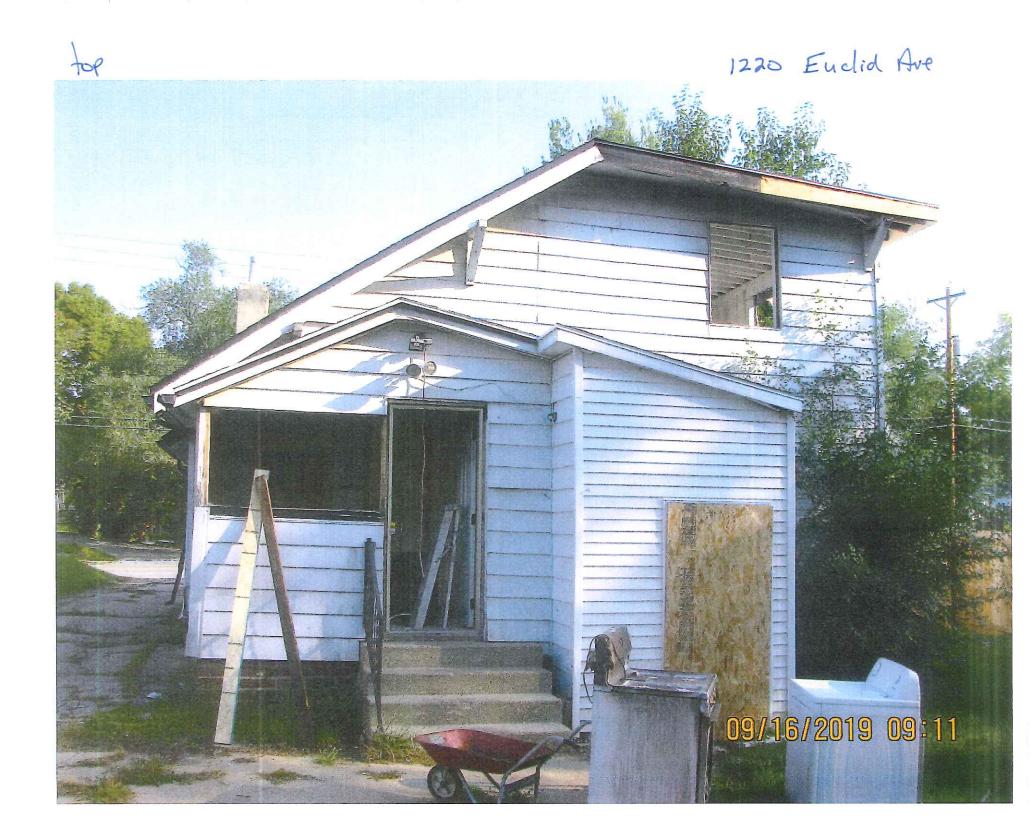

# 43B

## Areas that need attention: 1220 EUCLID AVE

| Component:          | Electrical Service                                                                     | Defect:       | Fire damaged                  |
|---------------------|----------------------------------------------------------------------------------------|---------------|-------------------------------|
| <u>Requirement:</u> | Electrical Permit                                                                      |               | 000 ( <b>*</b>                |
| 6 121               | 5. Str.                                                                                | Location:     | Main Structure Throughout     |
| Comments:           |                                                                                        |               | · ·                           |
|                     | .4                                                                                     | 12            |                               |
| 84<br>10            | 10 10 <b>1</b> 0                                                                       |               |                               |
|                     |                                                                                        |               |                               |
| Component:          | Flooring                                                                               | Defect:       | Fire damaged                  |
| <u>Requirement:</u> | Building Permit                                                                        |               |                               |
|                     |                                                                                        | Location:     | Main Structure Throughout     |
| Comments:           | 2                                                                                      |               |                               |
|                     | h                                                                                      |               |                               |
| ÷.                  |                                                                                        |               | *                             |
|                     |                                                                                        |               |                               |
| Component:          | Exterior Walls                                                                         | Defect:       | Fire damaged                  |
| <u>Requirement:</u> | Building Permit                                                                        | *             |                               |
|                     |                                                                                        | Location:     | Main Structure Throughout     |
| Comments:           | 10                                                                                     |               |                               |
|                     |                                                                                        |               |                               |
|                     |                                                                                        |               |                               |
|                     | <u>.</u>                                                                               |               |                               |
| Component:          | Interior Walls /Ceiling                                                                | Defect:       | Fire damaged                  |
| <u>Requirement:</u> | Building Permit                                                                        |               |                               |
|                     |                                                                                        | Location:     | Main Structure Throughout     |
| Comments:           | a at 1                                                                                 |               | -                             |
|                     | 5                                                                                      |               |                               |
|                     | 200                                                                                    |               |                               |
|                     |                                                                                        |               |                               |
| Component:          | Roof                                                                                   | Defect:       | Fire damaged                  |
| <u>Requirement:</u> | Building Permit                                                                        |               |                               |
|                     | а <sub>1</sub> .                                                                       | Location:     | Main Structure Throughout     |
| Comments:           | a                                                                                      |               |                               |
|                     |                                                                                        |               | 140 V                         |
|                     |                                                                                        |               |                               |
|                     | A Doubling the                                                                         | Defe          |                               |
| Component:          | Accessory Buildings                                                                    | Defect:       |                               |
| <u>Requirement:</u> | Unknown                                                                                |               |                               |
|                     |                                                                                        | Location:     | Garage                        |
| Comments:           | The garage in its current condition does n                                             | ot constitute | e a public nuisance. However, |
|                     |                                                                                        |               |                               |
| ×                   | if the primary structure is demolished and                                             | no primarv    |                               |
|                     | if the primary structure is demolished and<br>on the property, the garage must be demo |               |                               |