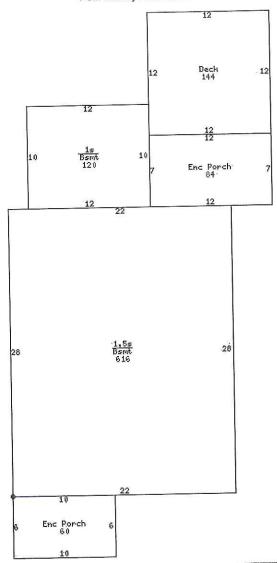

439

| 9                 | Polk County Assessor 070/04298-000-000 |                  |                                  |                    |                       |                      |                      |
|-------------------|----------------------------------------|------------------|----------------------------------|--------------------|-----------------------|----------------------|----------------------|
|                   |                                        |                  | Zoning - 1 Re                    | ecord              |                       |                      |                      |
| Zoning            | MC-0-31-30-00-5                        |                  | Description                      |                    | SF                    |                      | or Zoning            |
| R1-60             | One                                    | Family, Low      | v Density Residential Dist       | rict               |                       | 1                    | dential              |
| City of Des       | Moine.                                 | s Community      | Development Planning             | and Urban Desi     | gn 515 2              | 83-4182 (2           | 2012-03-20)          |
|                   |                                        |                  | Land                             |                    |                       |                      | - Water              |
| Square            | Feet                                   | 6,600            | Acres                            | 0.152              | Fron                  | ntage                | 50.0                 |
|                   | epth                                   | 132.0            | Topography                       | Normal             | S                     | hape                 | Rectangle            |
|                   | ancy                                   | No               | Unbuildable                      | No                 |                       |                      |                      |
|                   |                                        |                  | Residences -                     | 1 Record           |                       |                      |                      |
|                   |                                        |                  | Residence                        | #1                 |                       |                      |                      |
| Occupano          | ey                                     | Single<br>Family | Residence Type                   | 1.5<br>Stories     | Building Style        |                      | Early 20s            |
| Year Bui          | ilt                                    | 1905             | Number Families                  | 1                  | Grade                 |                      | 4+00                 |
| Condition         |                                        | Normal           | Total Square Foot<br>Living Area | 1149               | Mai                   | in Living<br>Area    | 736                  |
| Upp<br>Living Are |                                        | 413              | Basement Area                    | 736                | 1                     | Enclosed<br>rch Area | 144                  |
| Deck Are          |                                        | 144              | Foundation                       | Concrete<br>Block  | Exterior Wall<br>Type |                      | Metal<br>Siding      |
| Roof Ty           | pe                                     | Gable            | Roof Material                    | Asphalt<br>Shingle | Heating               |                      | Gas<br>Forced<br>Air |
| A<br>Conditionin  | ir<br>ng                               | 100              | Number Bathrooms                 | 1                  | Numl                  | oer Toilet<br>Rooms  | 1                    |
| Bedroor           |                                        | 3                | Rooms                            | 4                  |                       |                      |                      |

#### **Detached Structures - 1 Record Detached Structure #101** Measurement Construction Dimensions Frame Garage Occupancy Code Type Story Height 22 Measure 2 22 Measure 1 Below Condition 1972 Year Built 4 Grade Normal