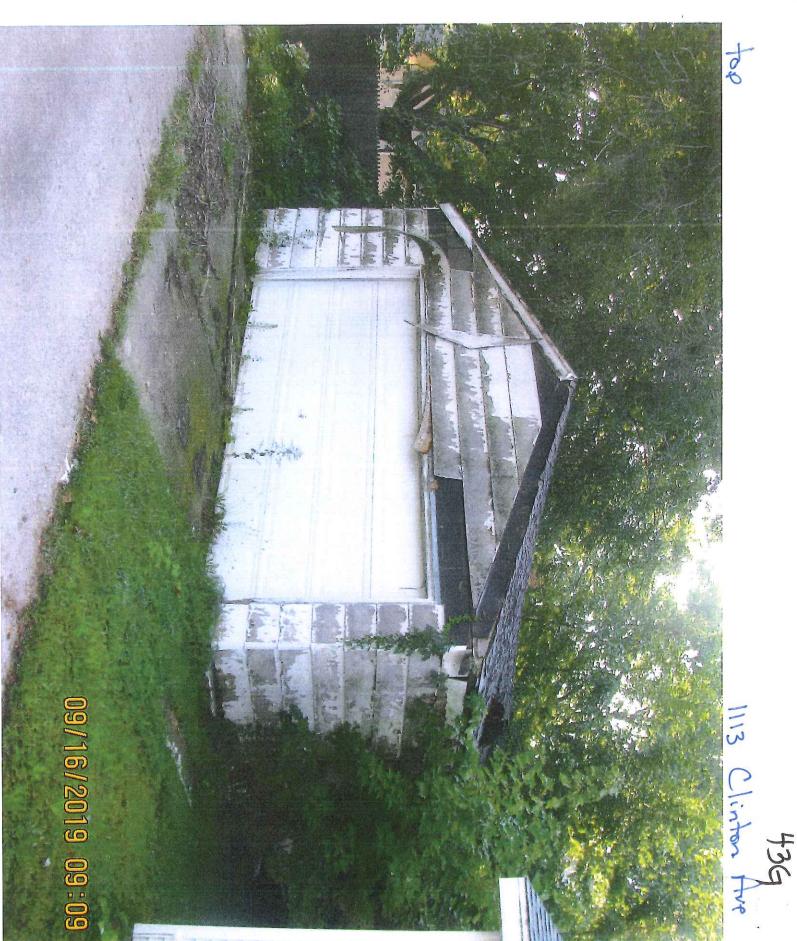

#### ABATEMENT OF PUBLIC NUISANCE AT 1113 CLINTON AVENUE

WHEREAS, the property located at 1113 Clinton Avenue, Des Moines, Iowa, was inspected by representatives of the City of Des Moines who determined that the garage structure in its present condition constitutes not only a menace to health and safety but is also a public nuisance; and

## Areas that need attention: 1113 CLINTON AVE

| Component:                              | Exterior Walls                         | <u>Defect:</u> In poor repair   |
|-----------------------------------------|----------------------------------------|---------------------------------|
| Requirement:                            | Complaince with Int Residential Code   | *                               |
| 111111111111111111111111111111111111111 |                                        | <u>Location:</u> Garage         |
| Comments:                               | · · · · · · · · · · · · · · · · · · ·  | *                               |
| Commencs.                               | Siding.                                |                                 |
| C.                                      | E R                                    |                                 |
|                                         |                                        |                                 |
|                                         | E L. L. VM-III                         | <b>Defect:</b> Absence of paint |
| Component:                              | Exterior Walls                         |                                 |
| Requirement:                            | Complaince with Int Residential Code   | Location: Garage                |
| 747                                     |                                        | <u>Locations</u> Garage         |
| Comments:                               |                                        |                                 |
|                                         |                                        |                                 |
|                                         |                                        |                                 |
|                                         |                                        | B C L B L C L L L               |
| Component:                              | Roof                                   | <u>Defect:</u> Deteriorated     |
| Requirement:                            | Building Permit                        | .000                            |
|                                         | —————————————————————————————————————— | Location: Garage                |
| Comments:                               | Ngo                                    | a see                           |
| Commence                                | 15**                                   | 85                              |
|                                         |                                        |                                 |
|                                         |                                        |                                 |
| Component:                              | Shingles Flashing                      | Defect: In poor repair          |
|                                         | Compliance with International Building |                                 |
| Requirement:                            |                                        | Location: Garage                |
| 100                                     | Code                                   |                                 |
| Comments:                               |                                        |                                 |
|                                         |                                        |                                 |
|                                         | *                                      |                                 |
|                                         |                                        | <b>Defect:</b> In poor repair   |
| Component:                              | Soffit/Facia/Trim                      | <u>Defect:</u> Iff poor repair  |
| Requirement:                            | Complaince with Int Residential Code   | Landiana Coungo                 |
|                                         |                                        | <u>Location:</u> Garage         |
| Comments:                               | 0                                      | ar ar ar h                      |
|                                         | (*)                                    | 424                             |
|                                         |                                        |                                 |
|                                         |                                        |                                 |
| Component:                              | Windows/Window Frames                  | <b>Defect:</b> In poor repair   |
| Requirement:                            |                                        |                                 |
| Requirement.                            | Complained with the residential sour   | Location: Garage                |
|                                         |                                        |                                 |
| Comments:                               |                                        |                                 |
|                                         |                                        |                                 |
|                                         | 3-                                     | u'_                             |
|                                         |                                        |                                 |

#### **Detached Structures - 1 Record Detached Structure #101** Measurement Construction Dimensions Frame Garage Occupancy Code Type Story Height 22 Measure 2 22 Measure 1 Below Condition 1972 Year Built 4 Grade Normal