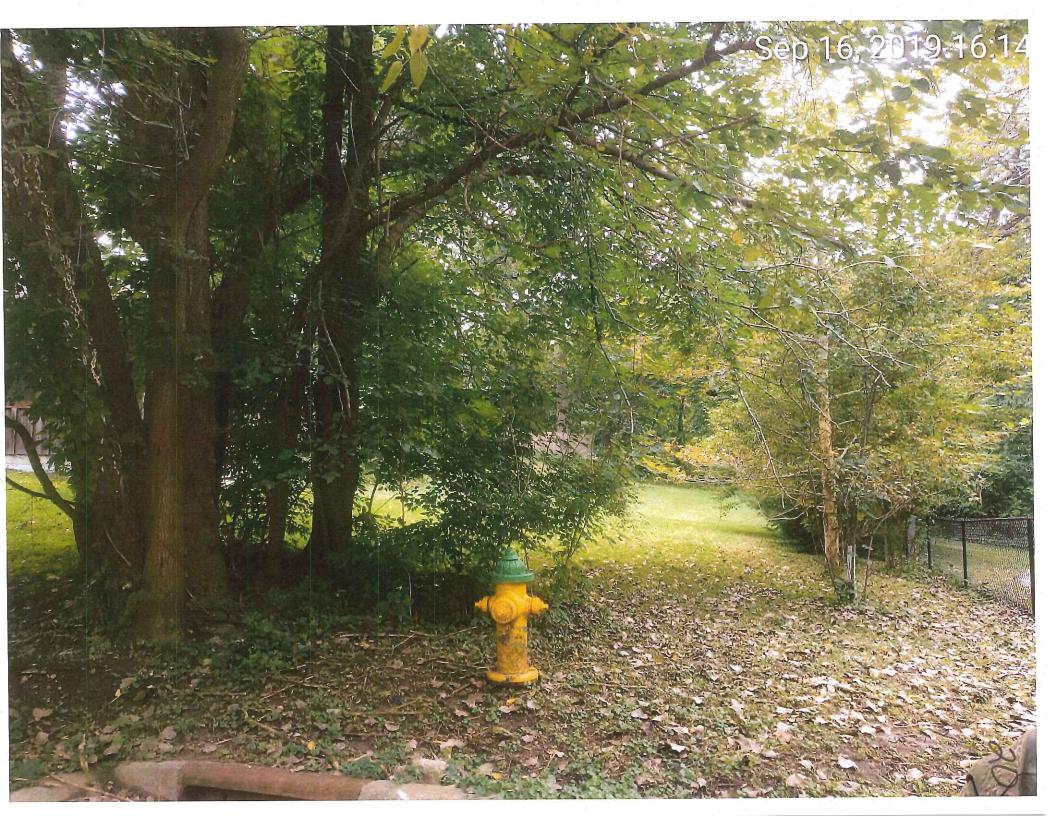

# I. GENERAL INFORMATION

- 1. Purpose of Request: The applicant is requesting the vacation of a portion of Right-Of-Way (ROW) to combine with an existing parcel to the east, which is currently on the Public Nuisance list. The applicant intends to improve the adjoining property and increase the size of the rear yard and install fencing.
- 2. Size of Site: Approximately 6,900 square feet.
- 3. Existing Zoning (site): "R1-80" One-Family Residential District, "GGP" Gambling Games Prohibition Overlay District and "FSO" Freestanding Signs Overlay District.
- 4. Existing Land Use (site): ROW with a developed public recreational trail.

### 5. Adjacent Land Use and Zoning:

North - "R1-80", Use is single-family residential.

South - "R1-80"; Use is single-family residential.

East - "R1-80", Use is single-family residential.

**West** – "R1-80"; Uses are single-family residential and ROW with a public recreational trail.

- 6. General Neighborhood/Area Land Uses: The subject ROW segment is located between Ronwood Drive and North Waterbury Road and east of the existing trail. The surrounding area consists primarily of single-family dwellings.
- 7. Applicable Recognized Neighborhood(s): The subject property is in the Waterbury Neighborhood. This neighborhood was notified of the Commission meeting by mailing of the Preliminary Agenda on August 30, 2019. Additionally, separate notifications of the hearing for this specific item were mailed on September 9, 2019 (10 days prior to the hearing) to the neighborhood and to the primary titleholder on file with the Polk County Assessor for each property adjacent to the subject right-of-way. A final agenda was mailed on September 13, 2019.

## II. ADDITIONAL APPLICABLE INFORMATION

- Street System/Access: The requested vacation is for ROW that is adjacent to an existing public multi-use recreation trail. Ronwood Drive dead-ends adjacent to the trail providing a public access. The requested vacation would not impact public pedestrian access to the trail.
- 2. Utilities: While not directly within the requested portion, the Des Moines Water Works has a 24-inch watermain in close proximity adjacent to the existing ROW and has requested that an easement be reserved across any vacated portion of the ROW for any necessary utility access. While no other utilities have been identified within the

John "Jack" Hilmes asked if there are trees in the section he wants to purchase?

<u>Dan Barry</u> stated yes, especially in the portion that isn't desirable for him. He intends to fence in the yard so people cannot access this part of his property as they do now.