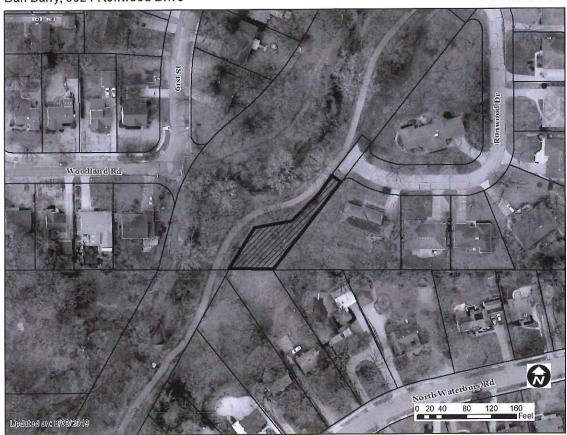

# I. GENERAL INFORMATION

- 1. Purpose of Request: The applicant is requesting the vacation of a portion of Right-Of-Way (ROW) to combine with an existing parcel to the east, which is currently on the Public Nuisance list. The applicant intends to improve the adjoining property and increase the size of the rear yard and install fencing.
- 2. Size of Site: Approximately 6,900 square feet.
- 3. Existing Zoning (site): "R1-80" One-Family Residential District, "GGP" Gambling Games Prohibition Overlay District and "FSO" Freestanding Signs Overlay District.
- 4. Existing Land Use (site): ROW with a developed public recreational trail.

### 5. Adjacent Land Use and Zoning:

North - "R1-80", Use is single-family residential.

South - "R1-80"; Use is single-family residential.

East - "R1-80", Use is single-family residential.

**West** – "R1-80"; Uses are single-family residential and ROW with a public recreational trail.

- 6. General Neighborhood/Area Land Uses: The subject ROW segment is located between Ronwood Drive and North Waterbury Road and east of the existing trail. The surrounding area consists primarily of single-family dwellings.
- 7. Applicable Recognized Neighborhood(s): The subject property is in the Waterbury Neighborhood. This neighborhood was notified of the Commission meeting by mailing of the Preliminary Agenda on August 30, 2019. Additionally, separate notifications of the hearing for this specific item were mailed on September 9, 2019 (10 days prior to the hearing) to the neighborhood and to the primary titleholder on file with the Polk County Assessor for each property adjacent to the subject right-of-way. A final agenda was mailed on September 13, 2019.

## II. ADDITIONAL APPLICABLE INFORMATION

- Street System/Access: The requested vacation is for ROW that is adjacent to an existing public multi-use recreation trail. Ronwood Drive dead-ends adjacent to the trail providing a public access. The requested vacation would not impact public pedestrian access to the trail.
- 2. Utilities: While not directly within the requested portion, the Des Moines Water Works has a 24-inch watermain in close proximity adjacent to the existing ROW and has requested that an easement be reserved across any vacated portion of the ROW for any necessary utility access. While no other utilities have been identified within the