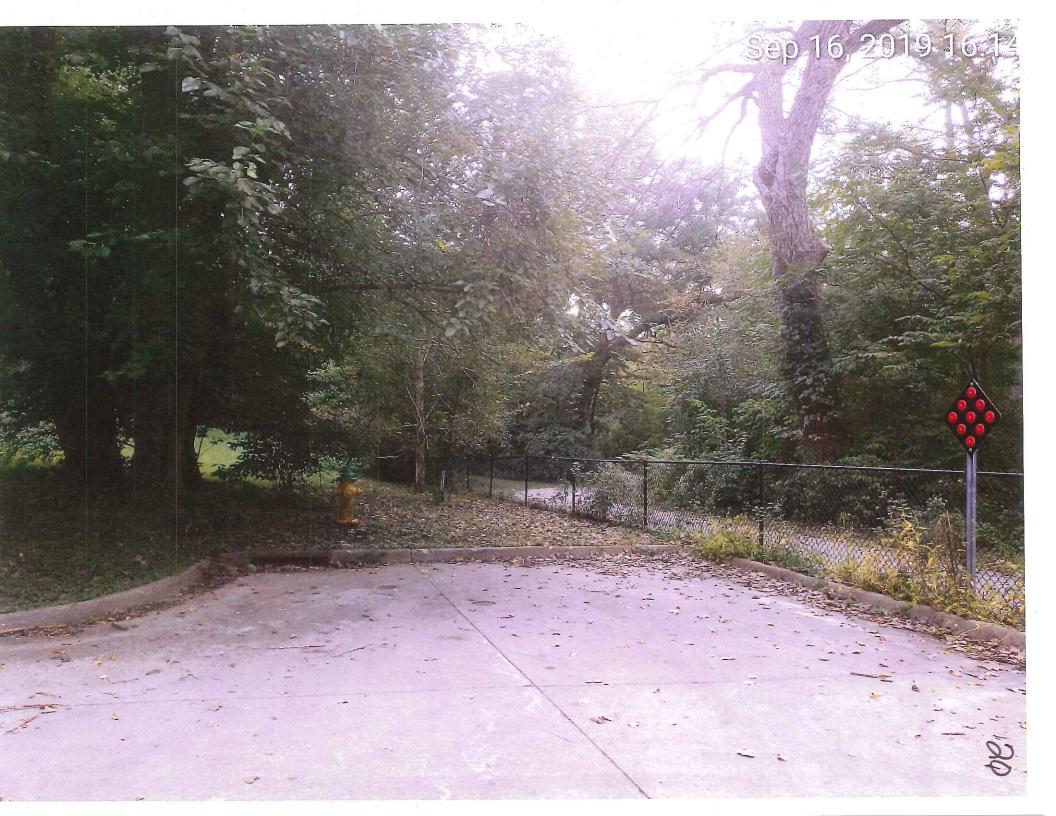

# I. GENERAL INFORMATION

- 1. Purpose of Request: The applicant is requesting the vacation of a portion of Right-Of-Way (ROW) to combine with an existing parcel to the east, which is currently on the Public Nuisance list. The applicant intends to improve the adjoining property and increase the size of the rear yard and install fencing.
- 2. Size of Site: Approximately 6,900 square feet.
- 3. Existing Zoning (site): "R1-80" One-Family Residential District, "GGP" Gambling Games Prohibition Overlay District and "FSO" Freestanding Signs Overlay District.
- 4. Existing Land Use (site): ROW with a developed public recreational trail.

## II. ADDITIONAL APPLICABLE INFORMATION

- Street System/Access: The requested vacation is for ROW that is adjacent to an existing public multi-use recreation trail. Ronwood Drive dead-ends adjacent to the trail providing a public access. The requested vacation would not impact public pedestrian access to the trail.
- 2. Utilities: While not directly within the requested portion, the Des Moines Water Works has a 24-inch watermain in close proximity adjacent to the existing ROW and has requested that an easement be reserved across any vacated portion of the ROW for any necessary utility access. While no other utilities have been identified within the