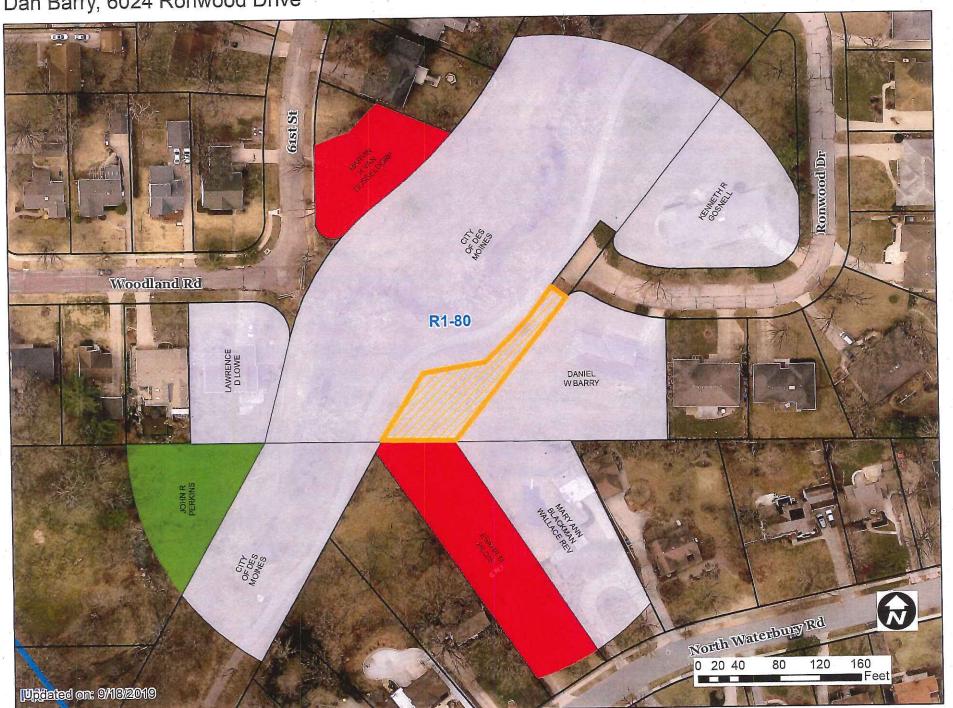

# I. GENERAL INFORMATION

- 1. Purpose of Request: The applicant is requesting the vacation of a portion of Right-Of-Way (ROW) to combine with an existing parcel to the east, which is currently on the Public Nuisance list. The applicant intends to improve the adjoining property and increase the size of the rear yard and install fencing.
- 2. Size of Site: Approximately 6,900 square feet.
- 3. Existing Zoning (site): "R1-80" One-Family Residential District, "GGP" Gambling Games Prohibition Overlay District and "FSO" Freestanding Signs Overlay District.
- 4. Existing Land Use (site): ROW with a developed public recreational trail.

### 5. Adjacent Land Use and Zoning:

North - "R1-80", Use is single-family residential.

South - "R1-80"; Use is single-family residential.

East - "R1-80", Use is single-family residential.

**West** – "R1-80"; Uses are single-family residential and ROW with a public recreational trail.

- 6. General Neighborhood/Area Land Uses: The subject ROW segment is located between Ronwood Drive and North Waterbury Road and east of the existing trail. The surrounding area consists primarily of single-family dwellings.
- 7. Applicable Recognized Neighborhood(s): The subject property is in the Waterbury Neighborhood. This neighborhood was notified of the Commission meeting by mailing of the Preliminary Agenda on August 30, 2019. Additionally, separate notifications of the hearing for this specific item were mailed on September 9, 2019 (10 days prior to the hearing) to the neighborhood and to the primary titleholder on file with the Polk County Assessor for each property adjacent to the subject right-of-way. A final agenda was mailed on September 13, 2019.

John "Jack" Hilmes asked if there are trees in the section he wants to purchase?

<u>Dan Barry</u> stated yes, especially in the portion that isn't desirable for him. He intends to fence in the yard so people cannot access this part of his property as they do now.

## CHAIRPERSON OPENED THE PUBLIC HEARING

Esahr Pildis 6031 N. Waterbury Rd. stated he has no objection to Mr. Barry acquiring the land adjoining his property but would object to him acquiring the land behind 6031 N. Waterbury Rd. He will follow all the requirements of the City and file all necessary paperwork to acquire that real estate.