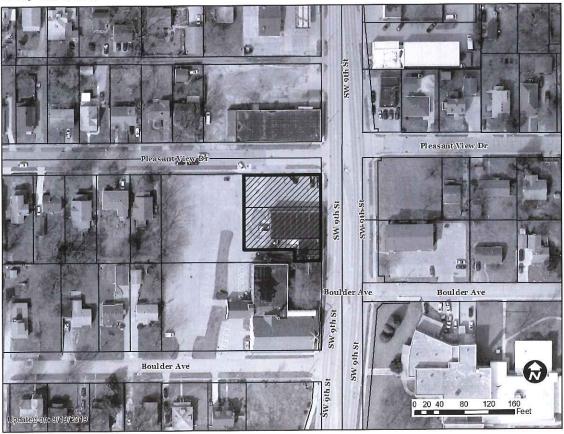

- 2. Size of Site: 15,914 square feet (0.37 acres).
- 3. Existing Zoning (site): "C-1" Neighborhood Retail Commercial District, "GGP" Gambling Games Prohibition Overlay District, and "FSO" Freestanding Sign Overlay District.
- 4. Existing Land Use (site): The subject property contains a 1-story commercial building containing approximately 4,384 square feet of space, which was previously occupied by Jim's Appliances.

# 5. Adjacent Land Use and Zoning:

**North** - "C-1", Uses include Pleasant View Drive and an unoccupied 1-story commercial building.

**South** - "C-1"; Use is the Park Avenue Presbyterian Church.

**East** - "C-1"; Uses are Southwest 9<sup>th</sup> Street, a multiple-family residential dwelling, and Park Avenue Elementary School.

West - "C-1"; Use is a parking lot for the Park Avenue Presbyterian Church.

- **6. General Neighborhood/Area Land Uses:** The subject property is located along the west side of the Southwest 9<sup>th</sup> Street corridor, in an area that includes a mix of commercial, educational, and religious assembly uses. The subject property is separated from a low-density residential neighborhood to the west by Park Avenue Presbyterian Church's parking lot.
- 7. Applicable Recognized Neighborhood(s): The subject property is located within the Gray's Lake Neighborhood and within 250 feet of the Indianola Hills Neighborhood. All neighborhood associations were notified of the public hearing by mailing of the Preliminary Agenda on September 13, 2019. Additionally, separate notifications of the hearing for this specific item were mailed on September 13, 2019 (20 days prior to the public hearing) and September 23, 2019 (10 days prior to the public hearing) to the primary titleholder on file with the Polk County Assessor for each property within 250 feet of the site. All agendas and notices are mailed to the primary contact(s) designated by the recognized neighborhood association to the City of Des Moines Neighborhood Development Division. A Final Agenda was mailed to recognized neighborhoods on September 27, 2019.