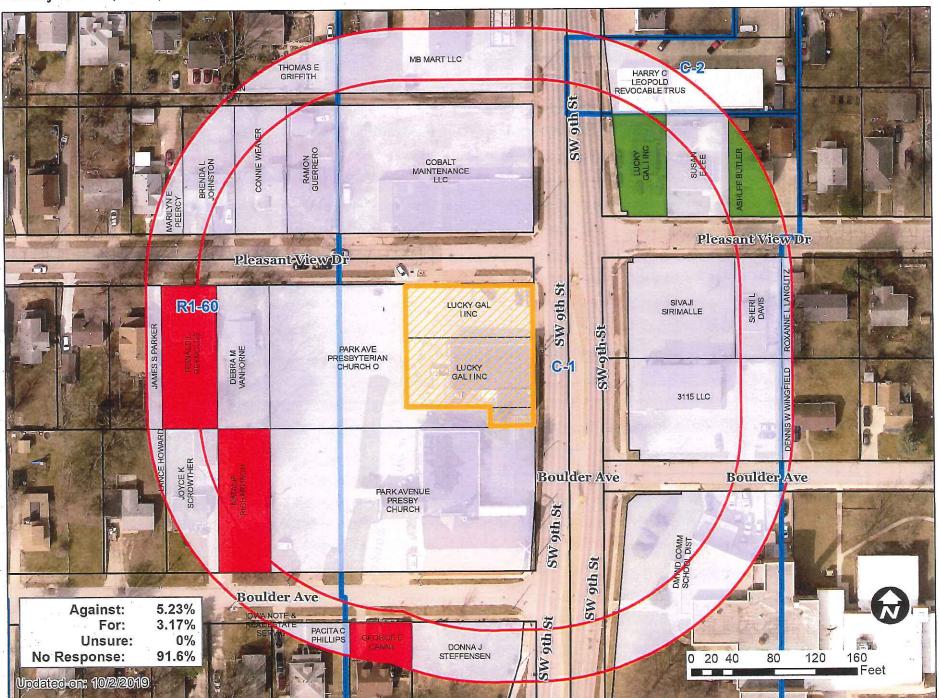

(ZON2019-00185)

Written Responses
4 in Favor
5 in Opposition

<u>David Courard-Hauri</u> asked if the response map was complete since they received more than 3 cards in opposition?

<u>Erik Lundy</u> noted that for a couple of the cards received only a sliver of the property is within the 200' and 250' boundaries so the coloring may not be visible.

Mike Ludwig stated the response map will be updated before it goes to council. To reflect all cards received.

<u>Chris Pruisner</u>, 3104 SW 9<sup>th</sup> Street stated he and his wife have been doing business on the South Side for over 9 years and are graduates of Lincoln High School. They are in need of more space and that is why they bought this building. With the extra space, they thought it would be a good idea to have an arcade that his customers could utilize while waiting for an appointment or for the kids to play while their parents are being tattooed. Originally, they thought it would be a good idea to offer beer for sale, but they decided that's not their goal and have dropped the idea of selling any type of alcoholic beverages.