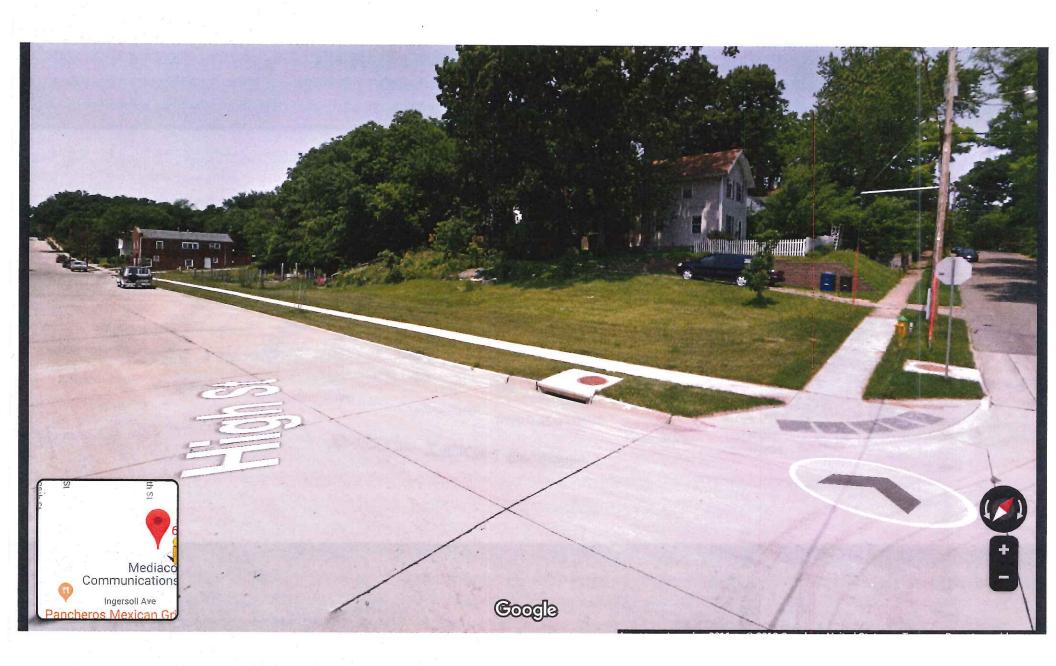

- 2. Size of Site: 18,692 square feet or 0.429-acre.
- 3. Existing Zoning (site): "R1-60" One-Family Low-Density Residential District and "FSO" Freestanding Sign Overlay District.
- 4. Existing Land Use (site): The property does not contain any structures and is currently used for garden space.
- 5. Adjacent Land Use and Zoning:

- 6. General Neighborhood/Area Land Uses: The subject property is bound by 23<sup>rd</sup> Street to the east, High Street to the south and 24<sup>th</sup> Street to the west. The immediate area contains a mix of single-family and multiple-family residential uses. The site is located a block north of Ingersoll Avenue.
- 7. Applicable Recognized Neighborhood(s): The subject property is located in the Woodland Heights Neighborhood. The neighborhood association was notified of the July 18, 2019 public hearing by mailing of the Preliminary Agendas on June 28, 2019, July 28, 2019, and August 16, 2019, and the Final Agendas on July 12, 2019, August 9, 2019, and August 30, 2019. Additionally, separate notifications of the hearing for this specific item were mailed on June 28, 2019 (20 days prior to the July 18, 2019 public hearing) and July 8, 2019 (10 days prior to the July 18, 2019 public hearing), and on August 26, 2019 (10 days prior to the September 5, 2019 public hearing) to the Woodland Heights Neighborhood Association and to the primary titleholder on file with the Polk County Assessor for each property within 250 feet of the site.