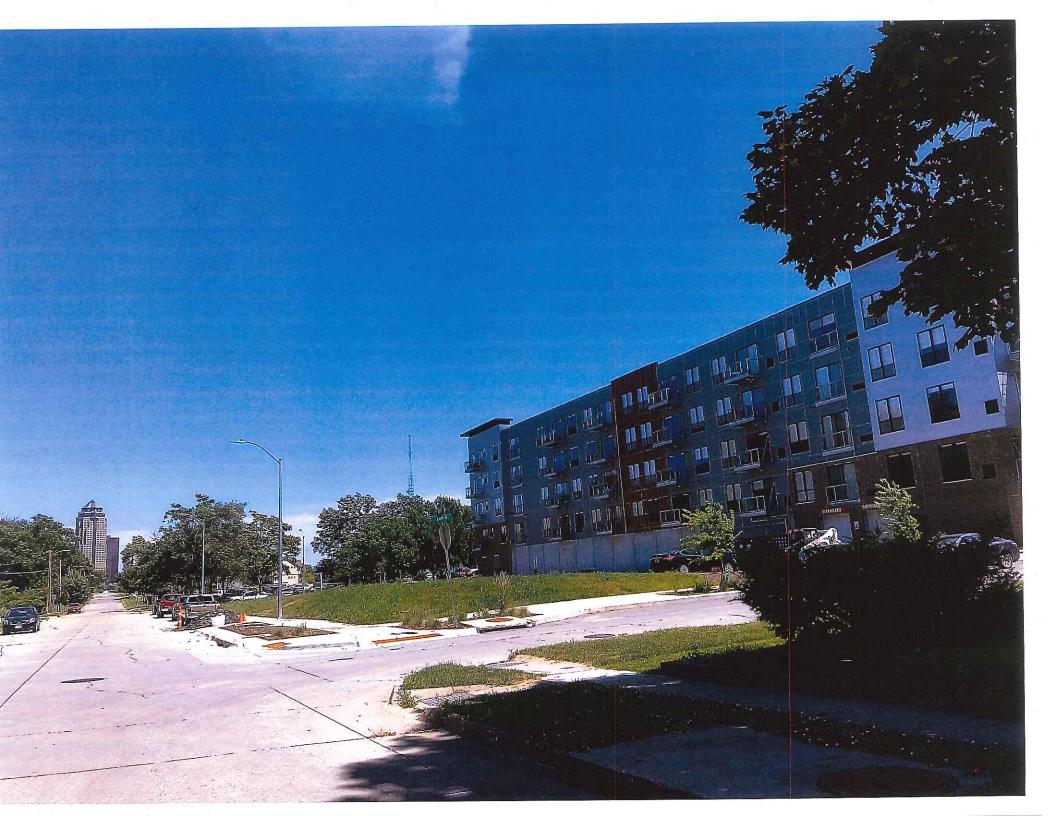

North - "R1-60", Uses are single-family residential.

South - "PUD", Use is the 2301 Ingersoll PUD mixed-use development.

East – "R1-60", Uses are single-family residential.

West – "R1-60", Uses are multiple-family and single-family residential.

The "Medium Density Residential" designation is appropriate in this case, as the site would provide a transition from the heavier intensity uses along Ingersoll Avenue to the single-family residential uses north of High Street.