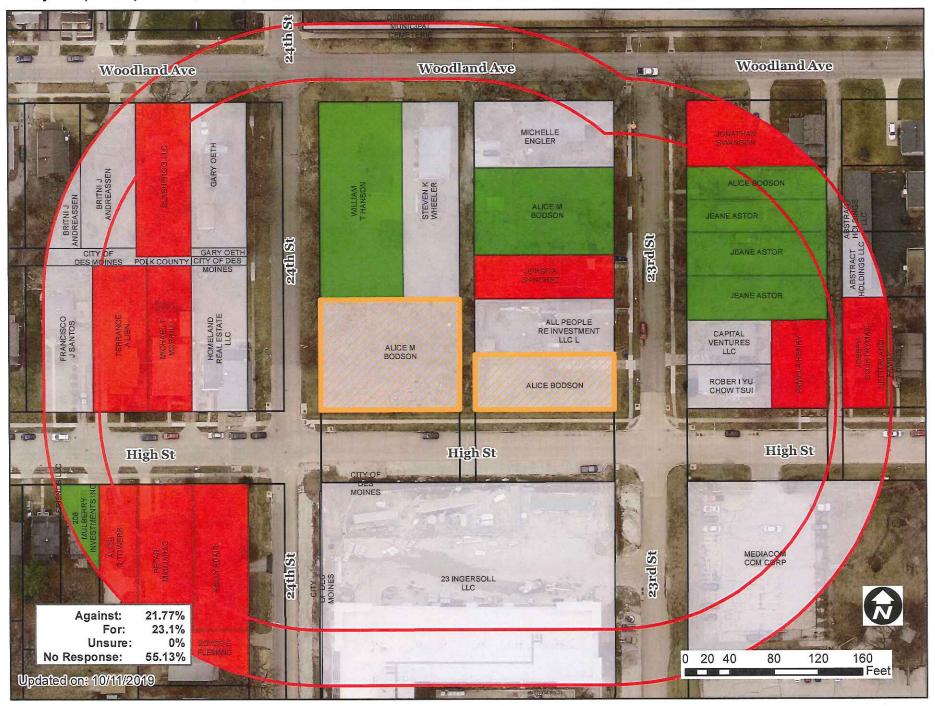

Written Responses

8 in Favor

7 in Opposition

- 6. General Neighborhood/Area Land Uses: The subject property is bound by 23<sup>rd</sup> Street to the east, High Street to the south and 24<sup>th</sup> Street to the west. The immediate area contains a mix of single-family and multiple-family residential uses. The site is located a block north of Ingersoll Avenue.
- 7. Applicable Recognized Neighborhood(s): The subject property is located in the Woodland Heights Neighborhood. The neighborhood association was notified of the July 18, 2019 public hearing by mailing of the Preliminary Agendas on June 28, 2019, July 28, 2019, and August 16, 2019, and the Final Agendas on July 12, 2019, August 9, 2019, and August 30, 2019. Additionally, separate notifications of the hearing for this specific item were mailed on June 28, 2019 (20 days prior to the July 18, 2019 public hearing) and July 8, 2019 (10 days prior to the July 18, 2019 public hearing), and on August 26, 2019 (10 days prior to the September 5, 2019 public hearing) to the Woodland Heights Neighborhood Association and to the primary titleholder on file with the Polk County Assessor for each property within 250 feet of the site.