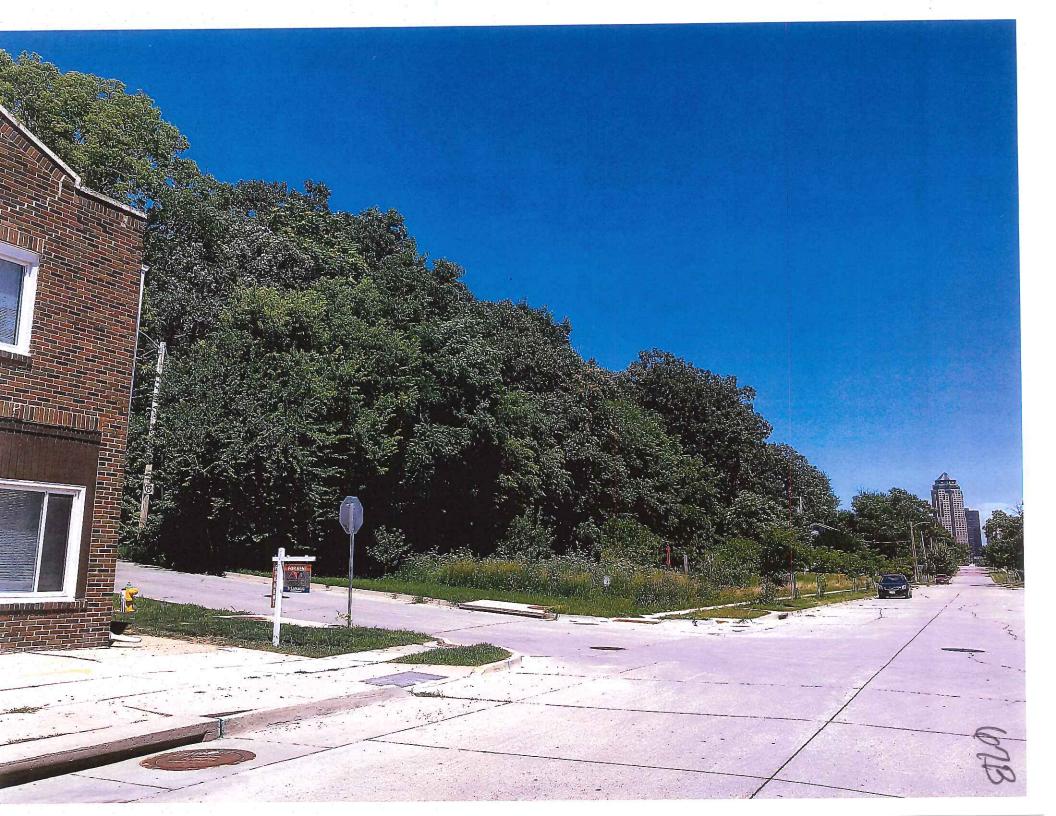

- 2. Size of Site: 18,692 square feet or 0.429-acre.
- 3. Existing Zoning (site): "R1-60" One-Family Low-Density Residential District and "FSO" Freestanding Sign Overlay District.
- 4. Existing Land Use (site): The property does not contain any structures and is currently used for garden space.
- 5. Adjacent Land Use and Zoning:

- 6. General Neighborhood/Area Land Uses: The subject property is bound by 23<sup>rd</sup> Street to the east, High Street to the south and 24<sup>th</sup> Street to the west. The immediate area contains a mix of single-family and multiple-family residential uses. The site is located a block north of Ingersoll Avenue.
- 7. Applicable Recognized Neighborhood(s): The subject property is located in the Woodland Heights Neighborhood. The neighborhood association was notified of the July 18, 2019 public hearing by mailing of the Preliminary Agendas on June 28, 2019, July 28, 2019, and August 16, 2019, and the Final Agendas on July 12, 2019, August 9, 2019, and August 30, 2019. Additionally, separate notifications of the hearing for this specific item were mailed on June 28, 2019 (20 days prior to the July 18, 2019 public hearing) and July 8, 2019 (10 days prior to the July 18, 2019 public hearing), and on August 26, 2019 (10 days prior to the September 5, 2019 public hearing) to the Woodland Heights Neighborhood Association and to the primary titleholder on file with the Polk County Assessor for each property within 250 feet of the site.