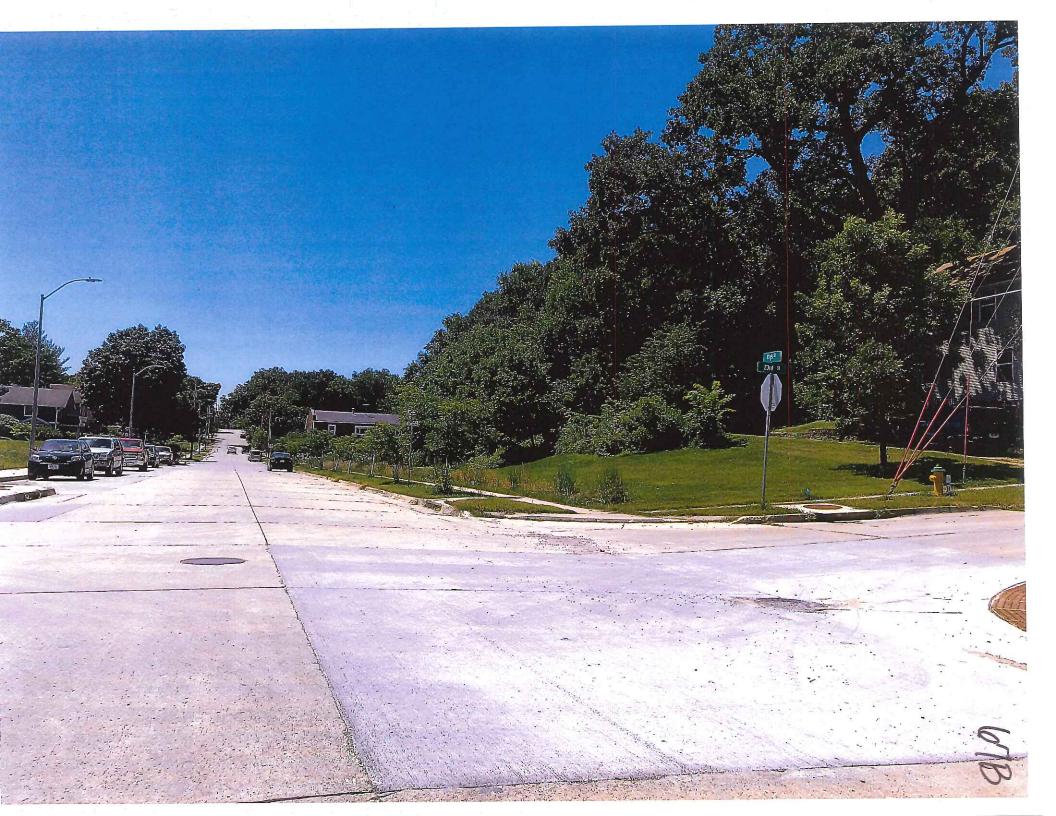

### I. GENERAL INFORMATION

1. Purpose of Request: The applicant has submitted a sketch with the rezoning application that demonstrates a desire to redevelop the site within seven (7) dwelling units. This includes a structure within five (5) units to the west of the alley and a

structure within two (2) units to the east of the alley. Driveway access is proposed for each individual unit from Hight Street The site is divided into east and west section by an existing north/south alley right-of-way. Staff notes that future construction of the structures may be subject to appeals of the current zoning regulations, such as, but not limited to, setback requirements.

- 2. Size of Site: 18,692 square feet or 0.429-acre.
- 3. Existing Zoning (site): "R1-60" One-Family Low-Density Residential District and "FSO" Freestanding Sign Overlay District.
- 4. Existing Land Use (site): The property does not contain any structures and is currently used for garden space.
- 5. Adjacent Land Use and Zoning:

- 6. General Neighborhood/Area Land Uses: The subject property is bound by 23<sup>rd</sup> Street to the east, High Street to the south and 24<sup>th</sup> Street to the west. The immediate area contains a mix of single-family and multiple-family residential uses. The site is located a block north of Ingersoll Avenue.
- 7. Applicable Recognized Neighborhood(s): The subject property is located in the Woodland Heights Neighborhood. The neighborhood association was notified of the July 18, 2019 public hearing by mailing of the Preliminary Agendas on June 28, 2019, July 28, 2019, and August 16, 2019, and the Final Agendas on July 12, 2019, August 9, 2019, and August 30, 2019. Additionally, separate notifications of the hearing for this specific item were mailed on June 28, 2019 (20 days prior to the July 18, 2019 public hearing) and July 8, 2019 (10 days prior to the July 18, 2019 public hearing), and on August 26, 2019 (10 days prior to the September 5, 2019 public hearing) to the Woodland Heights Neighborhood Association and to the primary titleholder on file with the Polk County Assessor for each property within 250 feet of the site.