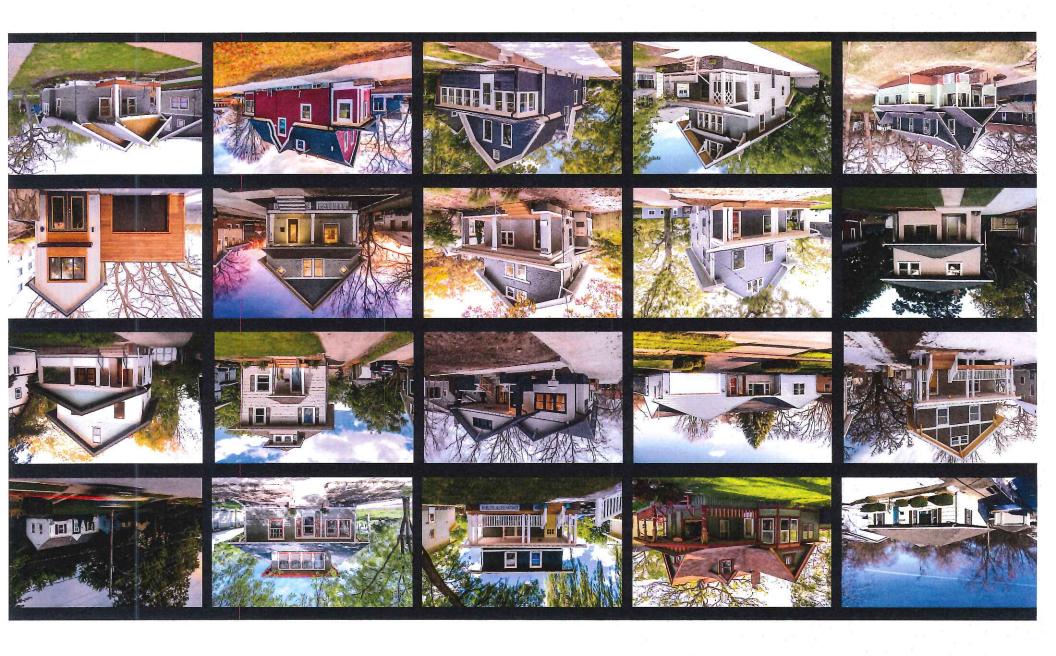

sewer intakes would be required.

Staff notes that terrain on the site slopes upward toward the northern portion of the property.

- **4. Utilities:** Existing storm sewer, sanitary sewer, and water utilities are located within the High Street, 23<sup>rd</sup> Street, and 24<sup>th</sup> Street rights-of-way. Easements must be reserved for any existing utilities until such time that they are abandoned or relocated at the applicant's expense.
- 5. Urban Design: The conceptual drawings included with the application demonstrates that the rowhomes would be 3-stories tall and consist of 5 units on the western portion of the property and 2 units on the eastern portion of the property. The ground floor of the units on the west portion of the property would be partially below grade, giving the units a 2-story appearance from the north. The ground level of each unit would contain garage space with individual driveways accessed from High Street. Proposed materials and elevations were not submitted with the revised site sketch.

Ryan Francois 2723 High Street, owner of Rally Cap Properties stated after closing on the lot this will be there first ground up project. Their goal with this project is to offer missing middle housing that would help transition the high density from the Roers' site, to detached single-family residential structures in Woodland Heights. This site rises 20 feet in elevation going from High Street to the north, with a heavy wooded area on the northwest portion of this site which they would like to maintain as a backyard space for these units. They don't believe it's possible to allow parking from the alley with the topography and wooded area. They are proposing that the 5 units on the western portion of the site have two-car garages and the eastern portion would be tandem with a single car door to meet parking requirements on site.