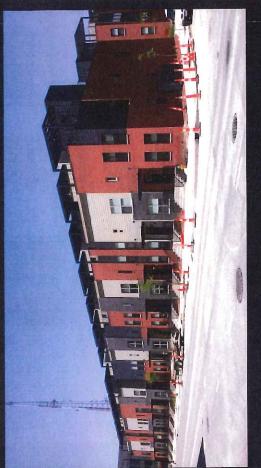

- 6. General Neighborhood/Area Land Uses: The subject property is bound by 23<sup>rd</sup> Street to the east, High Street to the south and 24<sup>th</sup> Street to the west. The immediate area contains a mix of single-family and multiple-family residential uses. The site is located a block north of Ingersoll Avenue.
- 7. Applicable Recognized Neighborhood(s): The subject property is located in the Woodland Heights Neighborhood. The neighborhood association was notified of the July 18, 2019 public hearing by mailing of the Preliminary Agendas on June 28, 2019, July 28, 2019, and August 16, 2019, and the Final Agendas on July 12, 2019, August 9, 2019, and August 30, 2019. Additionally, separate notifications of the hearing for this specific item were mailed on June 28, 2019 (20 days prior to the July 18, 2019 public hearing) and July 8, 2019 (10 days prior to the July 18, 2019 public hearing), and on August 26, 2019 (10 days prior to the September 5, 2019 public hearing) to the Woodland Heights Neighborhood Association and to the primary titleholder on file with the Polk County Assessor for each property within 250 feet of the site.

sewer intakes would be required.

Staff notes that terrain on the site slopes upward toward the northern portion of the property.

- **4. Utilities:** Existing storm sewer, sanitary sewer, and water utilities are located within the High Street, 23<sup>rd</sup> Street, and 24<sup>th</sup> Street rights-of-way. Easements must be reserved for any existing utilities until such time that they are abandoned or relocated at the applicant's expense.
- 5. Urban Design: The conceptual drawings included with the application demonstrates that the rowhomes would be 3-stories tall and consist of 5 units on the western portion of the property and 2 units on the eastern portion of the property. The ground floor of the units on the west portion of the property would be partially below grade, giving the units a 2-story appearance from the north. The ground level of each unit would contain garage space with individual driveways accessed from High Street. Proposed materials and elevations were not submitted with the revised site sketch.