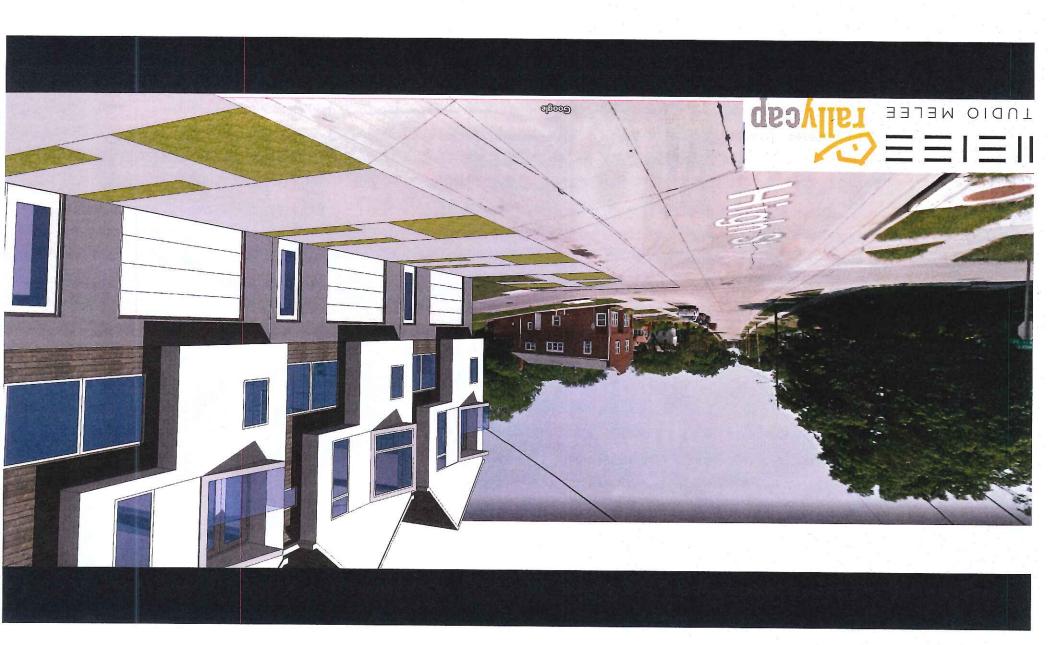

sewer intakes would be required.

Staff notes that terrain on the site slopes upward toward the northern portion of the property.

- **4. Utilities:** Existing storm sewer, sanitary sewer, and water utilities are located within the High Street, 23<sup>rd</sup> Street, and 24<sup>th</sup> Street rights-of-way. Easements must be reserved for any existing utilities until such time that they are abandoned or relocated at the applicant's expense.
- 5. Urban Design: The conceptual drawings included with the application demonstrates that the rowhomes would be 3-stories tall and consist of 5 units on the western portion of the property and 2 units on the eastern portion of the property. The ground floor of the units on the west portion of the property would be partially below grade, giving the units a 2-story appearance from the north. The ground level of each unit would contain garage space with individual driveways accessed from High Street. Proposed materials and elevations were not submitted with the revised site sketch.

Ryan Francois 2723 High Street, owner of Rally Cap Properties stated after closing on the lot this will be there first ground up project. Their goal with this project is to offer missing middle housing that would help transition the high density from the Roers' site, to detached single-family residential structures in Woodland Heights. This site rises 20 feet in elevation going from High Street to the north, with a heavy wooded area on the northwest portion of this site which they would like to maintain as a backyard space for these units. They don't believe it's possible to allow parking from the alley with the topography and wooded area. They are proposing that the 5 units on the western portion of the site have two-car garages and the eastern portion would be tandem with a single car door to meet parking requirements on site.