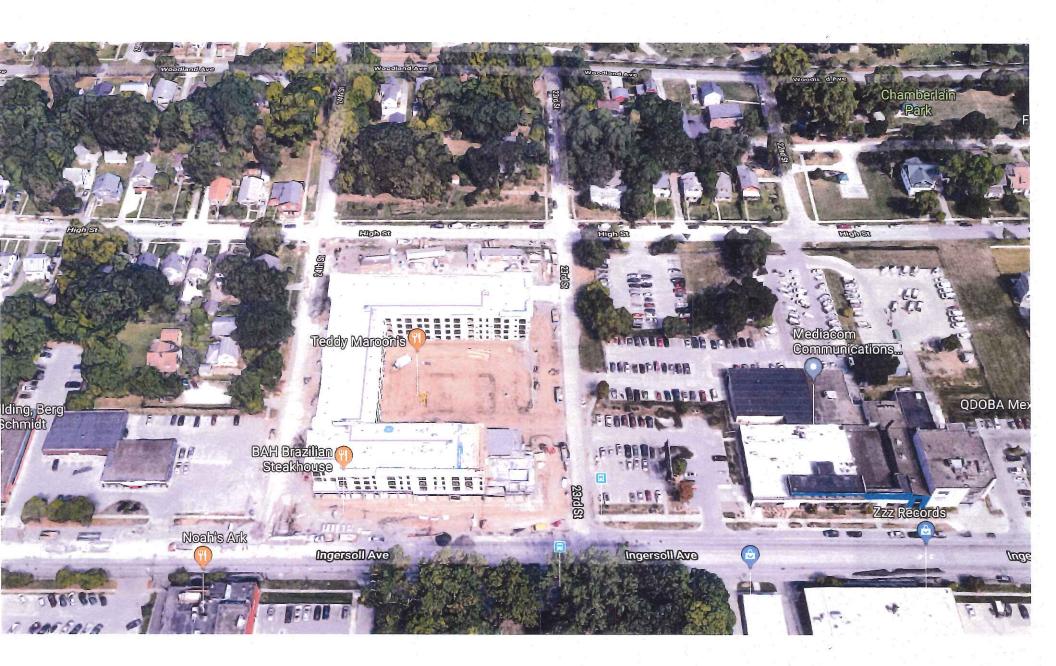

### I. GENERAL INFORMATION

1. Purpose of Request: The applicant has submitted a sketch with the rezoning application that demonstrates a desire to redevelop the site within seven (7) dwelling units. This includes a structure within five (5) units to the west of the alley and a

structure within two (2) units to the east of the alley. Driveway access is proposed for each individual unit from Hight Street The site is divided into east and west section by an existing north/south alley right-of-way. Staff notes that future construction of the structures may be subject to appeals of the current zoning regulations, such as, but not limited to, setback requirements.

- 2. Size of Site: 18,692 square feet or 0.429-acre.
- 3. Existing Zoning (site): "R1-60" One-Family Low-Density Residential District and "FSO" Freestanding Sign Overlay District.
- 4. Existing Land Use (site): The property does not contain any structures and is currently used for garden space.
- 5. Adjacent Land Use and Zoning:

North - "R1-60", Uses are single-family residential.

South - "PUD", Use is the 2301 Ingersoll PUD mixed-use development.

East – "R1-60", Uses are single-family residential.

West – "R1-60", Uses are multiple-family and single-family residential.

- 6. General Neighborhood/Area Land Uses: The subject property is bound by 23<sup>rd</sup> Street to the east, High Street to the south and 24<sup>th</sup> Street to the west. The immediate area contains a mix of single-family and multiple-family residential uses. The site is located a block north of Ingersoll Avenue.
- 7. Applicable Recognized Neighborhood(s): The subject property is located in the Woodland Heights Neighborhood. The neighborhood association was notified of the July 18, 2019 public hearing by mailing of the Preliminary Agendas on June 28, 2019, July 28, 2019, and August 16, 2019, and the Final Agendas on July 12, 2019, August 9, 2019, and August 30, 2019. Additionally, separate notifications of the hearing for this specific item were mailed on June 28, 2019 (20 days prior to the July 18, 2019 public hearing) and July 8, 2019 (10 days prior to the July 18, 2019 public hearing), and on August 26, 2019 (10 days prior to the September 5, 2019 public hearing) to the Woodland Heights Neighborhood Association and to the primary titleholder on file with the Polk County Assessor for each property within 250 feet of the site.