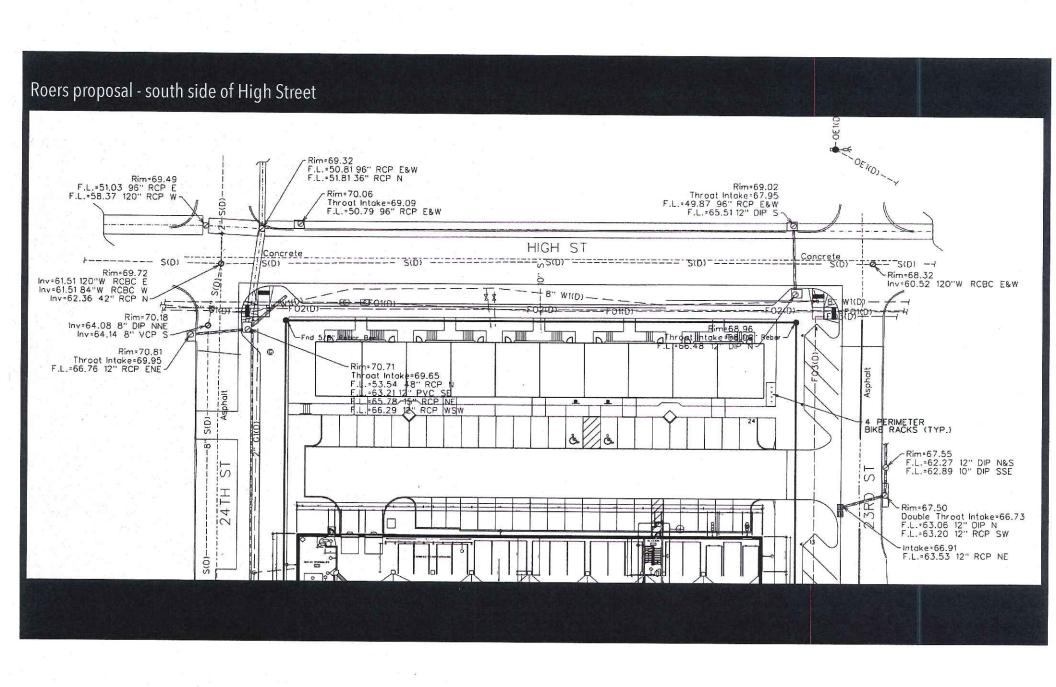

- 2. Site Plan and Drainage/Grading Requirements: Any commercial or multiple-family development would require compliance with all applicable site plan requirements, such as stormwater management, landscaping, and screening of adjoining residential properties. Any grading is subject to an approved grading permit and soil erosion control plan, as well as a Stormwater Pollution Protection Plan (SWPPP) approved by the lowa DNR. Tree removal and mitigation calculations must be submitted with any site plan in accordance with Section 42-550 of the Municipal Code.
- 3. Traffic and Street Access: The proposed rowhomes would have individual driveways accessed from High Street. The City's Traffic and Transportation Department has conveyed concerns relating to the proposed design. Traffic and Transportation staff believes that the introduction of multiple driveways would further restrict on-street parking on a street that has known parking constraints and that any proposed vehicular access should be achieved via the northern portion of the property. Traffic and Transportation recommends that if driveways are allowed and on-street parking is removed, a new design including traffic calming elements and relocation of storm

sewer intakes would be required.

Staff notes that terrain on the site slopes upward toward the northern portion of the property.

- **4. Utilities:** Existing storm sewer, sanitary sewer, and water utilities are located within the High Street, 23<sup>rd</sup> Street, and 24<sup>th</sup> Street rights-of-way. Easements must be reserved for any existing utilities until such time that they are abandoned or relocated at the applicant's expense.
- 5. Urban Design: The conceptual drawings included with the application demonstrates that the rowhomes would be 3-stories tall and consist of 5 units on the western portion of the property and 2 units on the eastern portion of the property. The ground floor of the units on the west portion of the property would be partially below grade, giving the units a 2-story appearance from the north. The ground level of each unit would contain garage space with individual driveways accessed from High Street. Proposed materials and elevations were not submitted with the revised site sketch.