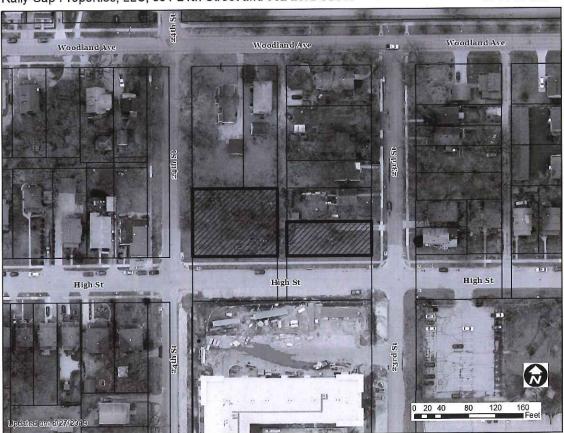

- 2. Size of Site: 18,692 square feet or 0.429-acre.
- 3. Existing Zoning (site): "R1-60" One-Family Low-Density Residential District and "FSO" Freestanding Sign Overlay District.
- 4. Existing Land Use (site): The property does not contain any structures and is currently used for garden space.
- 5. Adjacent Land Use and Zoning:

North - "R1-60", Uses are single-family residential.

South - "PUD", Use is the 2301 Ingersoll PUD mixed-use development.

East – "R1-60", Uses are single-family residential.

West – "R1-60", Uses are multiple-family and single-family residential.

- 6. General Neighborhood/Area Land Uses: The subject property is bound by 23<sup>rd</sup> Street to the east, High Street to the south and 24<sup>th</sup> Street to the west. The immediate area contains a mix of single-family and multiple-family residential uses. The site is located a block north of Ingersoll Avenue.
- 7. Applicable Recognized Neighborhood(s): The subject property is located in the Woodland Heights Neighborhood. The neighborhood association was notified of the July 18, 2019 public hearing by mailing of the Preliminary Agendas on June 28, 2019, July 28, 2019, and August 16, 2019, and the Final Agendas on July 12, 2019, August 9, 2019, and August 30, 2019. Additionally, separate notifications of the hearing for this specific item were mailed on June 28, 2019 (20 days prior to the July 18, 2019 public hearing) and July 8, 2019 (10 days prior to the July 18, 2019 public hearing), and on August 26, 2019 (10 days prior to the September 5, 2019 public hearing) to the Woodland Heights Neighborhood Association and to the primary titleholder on file with the Polk County Assessor for each property within 250 feet of the site.