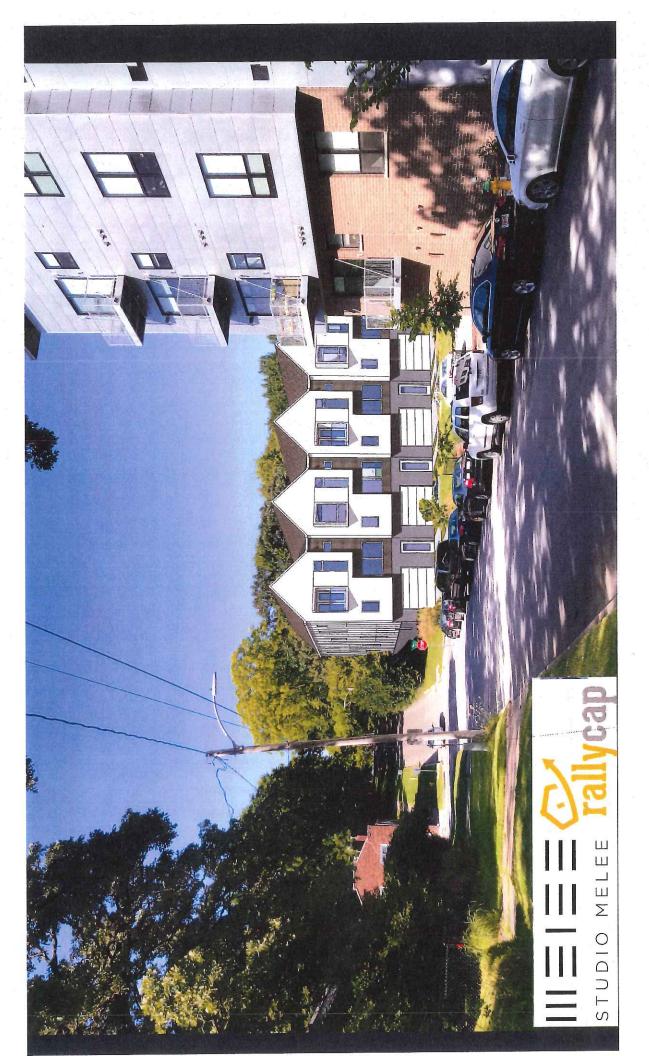

sewer intakes would be required.

Staff notes that terrain on the site slopes upward toward the northern portion of the property.

- **4. Utilities:** Existing storm sewer, sanitary sewer, and water utilities are located within the High Street, 23<sup>rd</sup> Street, and 24<sup>th</sup> Street rights-of-way. Easements must be reserved for any existing utilities until such time that they are abandoned or relocated at the applicant's expense.
- 5. Urban Design: The conceptual drawings included with the application demonstrates that the rowhomes would be 3-stories tall and consist of 5 units on the western portion of the property and 2 units on the eastern portion of the property. The ground floor of the units on the west portion of the property would be partially below grade, giving the units a 2-story appearance from the north. The ground level of each unit would contain garage space with individual driveways accessed from High Street. Proposed materials and elevations were not submitted with the revised site sketch.

Mike Ludwig clarified it is a proposed 3-story multi-family building with a maximum of 27 units with a rowhouse appearance from High Street.

Greg Wattier asked if they had access off High Street.

<u>Erik Lundy</u> stated that surface parking is proposed on the south side of the building. Spaces will be accessed via the private drive between the two buildings.