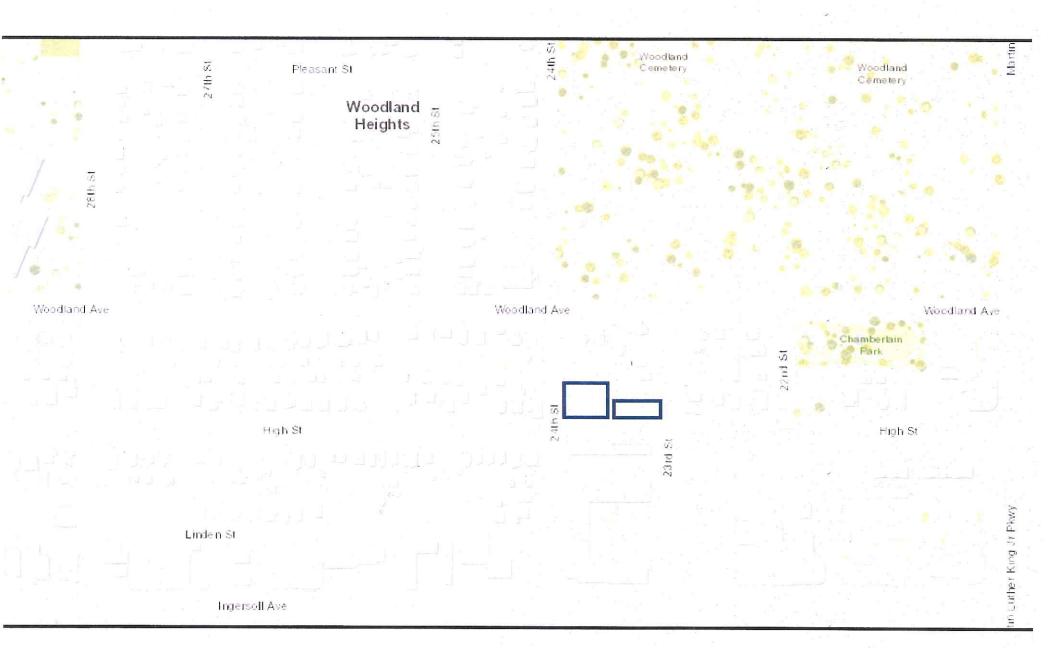

- 6. General Neighborhood/Area Land Uses: The subject property is bound by 23<sup>rd</sup> Street to the east, High Street to the south and 24<sup>th</sup> Street to the west. The immediate area contains a mix of single-family and multiple-family residential uses. The site is located a block north of Ingersoll Avenue.
- 7. Applicable Recognized Neighborhood(s): The subject property is located in the Woodland Heights Neighborhood. The neighborhood association was notified of the July 18, 2019 public hearing by mailing of the Preliminary Agendas on June 28, 2019, July 28, 2019, and August 16, 2019, and the Final Agendas on July 12, 2019, August 9, 2019, and August 30, 2019. Additionally, separate notifications of the hearing for this specific item were mailed on June 28, 2019 (20 days prior to the July 18, 2019 public hearing) and July 8, 2019 (10 days prior to the July 18, 2019 public hearing), and on August 26, 2019 (10 days prior to the September 5, 2019 public hearing) to the Woodland Heights Neighborhood Association and to the primary titleholder on file with the Polk County Assessor for each property within 250 feet of the site.

The applicant was required to hold a neighborhood meeting and will be available to provide a summary at the public hearing.

8. Relevant Zoning History: None.

- 9. PlanDSM Future Land Use Plan Designation: Low Density Residential within a Neighborhood Node.
- 10. Applicable Regulations: Taking into the consideration of the criteria set forth in Chapter 18B of the Iowa Code, the Commission reviews all proposals to amend zoning boundaries or regulations within the City of Des Moines. Such amendments must be in conformance with the comprehensive plan for the City and designed to meet the criteria in 414.3 of the Iowa Code. The Commission may make recommendations to the City Council on conditions to be made in addition to the existing regulations so long as the subject property owner agrees to them in writing. The recommendation of the Commission will be forwarded to the City Council.