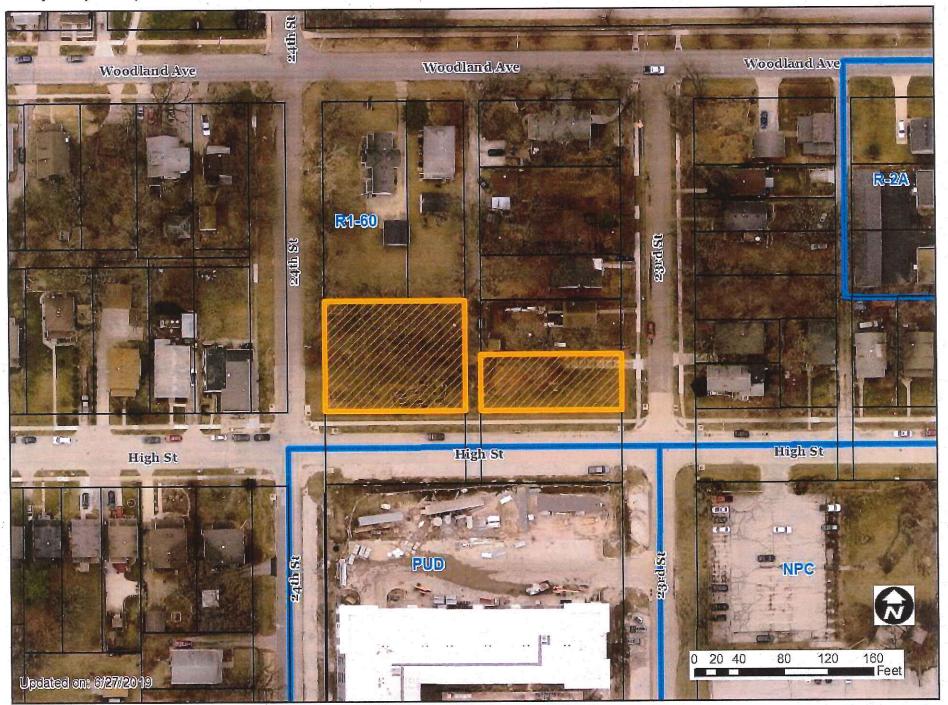

- 2. Size of Site: 18,692 square feet or 0.429-acre.
- 3. Existing Zoning (site): "R1-60" One-Family Low-Density Residential District and "FSO" Freestanding Sign Overlay District.
- 4. Existing Land Use (site): The property does not contain any structures and is currently used for garden space.
- 5. Adjacent Land Use and Zoning:

North - "R1-60", Uses are single-family residential.

South - "PUD", Use is the 2301 Ingersoll PUD mixed-use development.

East – "R1-60", Uses are single-family residential.

West – "R1-60", Uses are multiple-family and single-family residential.