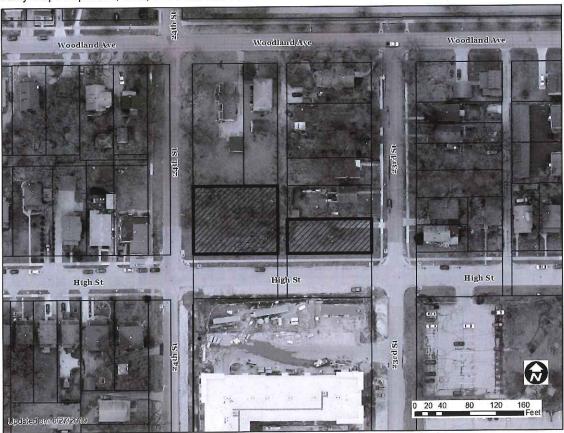

- 2. Size of Site: 18,692 square feet or 0.429-acre.
- 3. Existing Zoning (site): "R1-60" One-Family Low-Density Residential District and "FSO" Freestanding Sign Overlay District.
- 4. Existing Land Use (site): The property does not contain any structures and is currently used for garden space.
- 5. Adjacent Land Use and Zoning:

North - "R1-60", Uses are single-family residential.

South - "PUD", Use is the 2301 Ingersoll PUD mixed-use development.

East – "R1-60", Uses are single-family residential.

West – "R1-60", Uses are multiple-family and single-family residential.

- 6. General Neighborhood/Area Land Uses: The subject property is bound by 23<sup>rd</sup> Street to the east, High Street to the south and 24<sup>th</sup> Street to the west. The immediate area contains a mix of single-family and multiple-family residential uses. The site is located a block north of Ingersoll Avenue.
- 7. Applicable Recognized Neighborhood(s): The subject property is located in the Woodland Heights Neighborhood. The neighborhood association was notified of the July 18, 2019 public hearing by mailing of the Preliminary Agendas on June 28, 2019, July 28, 2019, and August 16, 2019, and the Final Agendas on July 12, 2019, August 9, 2019, and August 30, 2019. Additionally, separate notifications of the hearing for this specific item were mailed on June 28, 2019 (20 days prior to the July 18, 2019 public hearing) and July 8, 2019 (10 days prior to the July 18, 2019 public hearing), and on August 26, 2019 (10 days prior to the September 5, 2019 public hearing) to the Woodland Heights Neighborhood Association and to the primary titleholder on file with the Polk County Assessor for each property within 250 feet of the site.