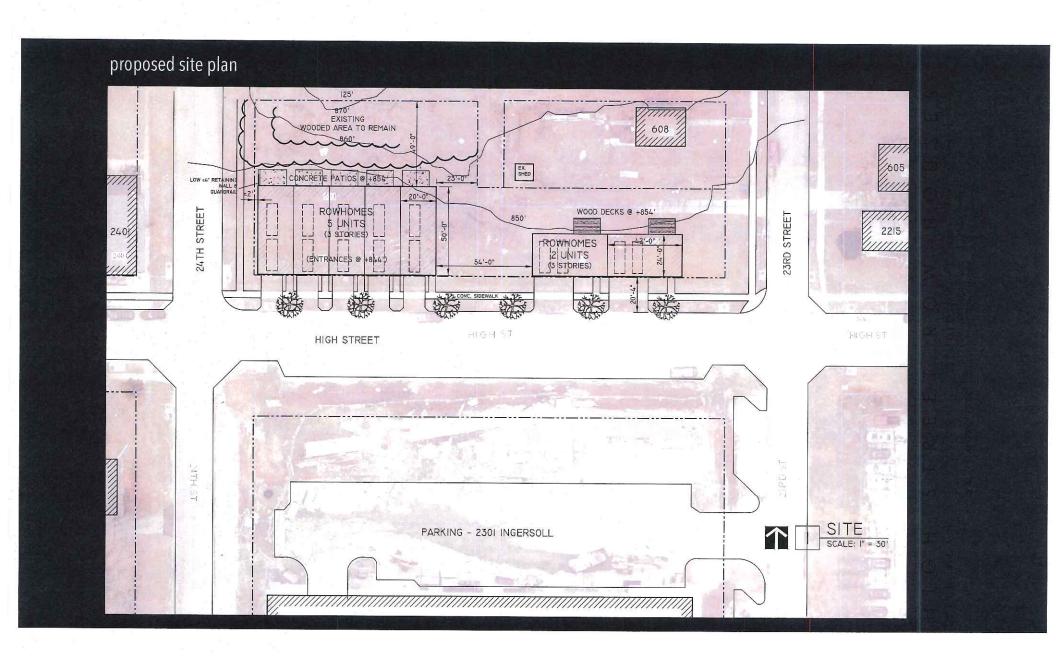

### I. GENERAL INFORMATION

1. Purpose of Request: The applicant has submitted a sketch with the rezoning application that demonstrates a desire to redevelop the site within seven (7) dwelling units. This includes a structure within five (5) units to the west of the alley and a

structure within two (2) units to the east of the alley. Driveway access is proposed for each individual unit from Hight Street The site is divided into east and west section by an existing north/south alley right-of-way. Staff notes that future construction of the structures may be subject to appeals of the current zoning regulations, such as, but not limited to, setback requirements.

- 2. Size of Site: 18,692 square feet or 0.429-acre.
- 3. Existing Zoning (site): "R1-60" One-Family Low-Density Residential District and "FSO" Freestanding Sign Overlay District.
- 4. Existing Land Use (site): The property does not contain any structures and is currently used for garden space.
- 5. Adjacent Land Use and Zoning:

sewer intakes would be required.

Staff notes that terrain on the site slopes upward toward the northern portion of the property.

- **4. Utilities:** Existing storm sewer, sanitary sewer, and water utilities are located within the High Street, 23<sup>rd</sup> Street, and 24<sup>th</sup> Street rights-of-way. Easements must be reserved for any existing utilities until such time that they are abandoned or relocated at the applicant's expense.
- 5. Urban Design: The conceptual drawings included with the application demonstrates that the rowhomes would be 3-stories tall and consist of 5 units on the western portion of the property and 2 units on the eastern portion of the property. The ground floor of the units on the west portion of the property would be partially below grade, giving the units a 2-story appearance from the north. The ground level of each unit would contain garage space with individual driveways accessed from High Street. Proposed materials and elevations were not submitted with the revised site sketch.