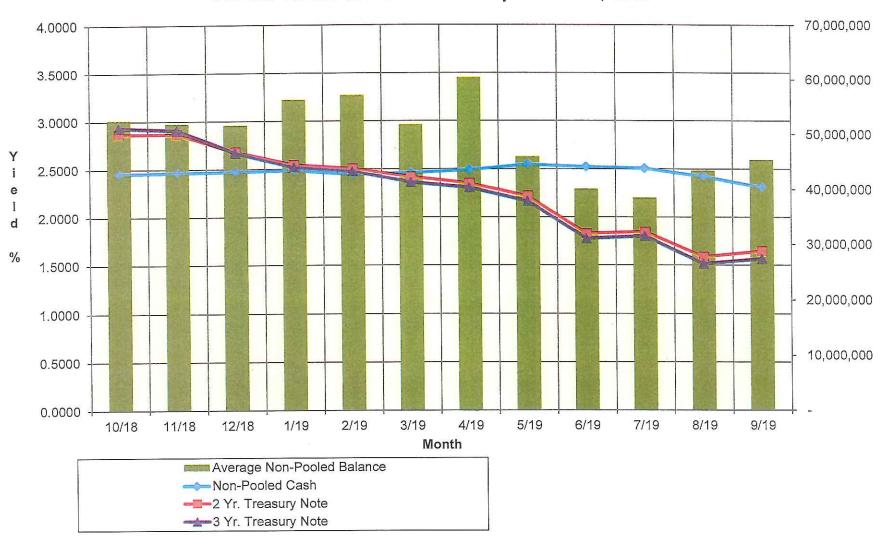

The other major category of the City's portfolio is non-pooled cash and investments. This category contains investments purchased specifically for, and earning interest for only, a particular fund. Bond proceeds, debt service reserve funds, and bond sinking funds for enterprises like the Sewer System and Parking System, are the main components of non-pooled cash and investments. The permanent cemetery maintenance fund and special assessments are also included in this category. These investments are much longer term than the pooled category described in the preceding paragraph. On page 8, the last line of the table labeled "Non-Pooled Portfolio Detail"

reveals that the average maturity of the \$41.2 million of investments in this category is 469 days.

## **Return on Investments**

The final two pages, 11 and 12, of this report are line graphs showing, respectively, the pooled cash and investments portfolio yield and the non-pooled cash and investments portfolio yield—both for fifteen months, and both compared with two benchmarks.

For the pooled portfolio, with its current average maturity of 94 days, the two benchmarks displayed are the 180-day Treasury bill and the one-year Treasury note. For the non-pooled portfolio, with its current average maturity of 469 days, the two benchmarks displayed are the two-year Treasury note and the three-year Treasury note yields.

Generally, because the City uses a "buy-and-hold" approach to investing, the portfolio yields will lag the market. Thus, in times of rising interest rates the yield on the City's portfolio will probably not go up as fast as the benchmark. Conversely, in times of declining interest rates, the yield on the City's portfolio will probably not go down as fast as the benchmark.