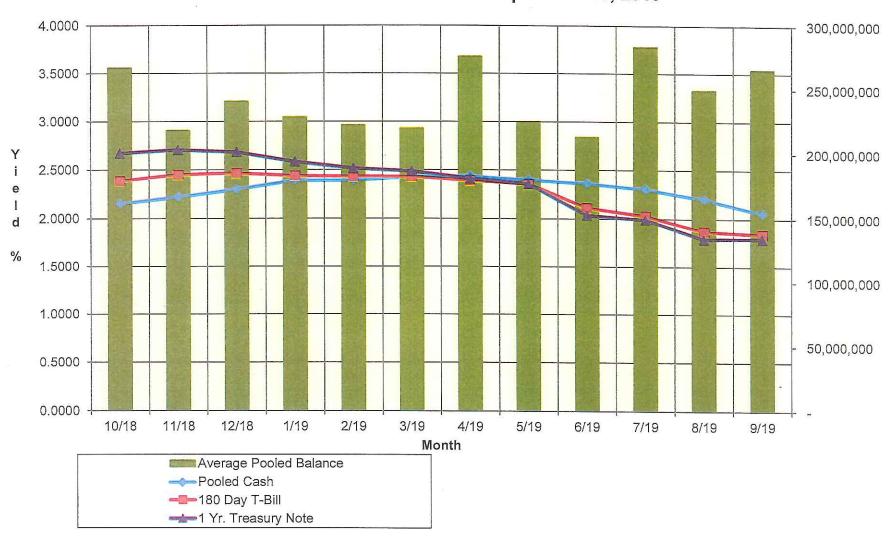

## **Liquidity**

The City's portfolio is divided into two major categories: pooled cash and investments, and non-pooled cash and investments. The pooled cash and investments contain the City's day-to-day operating funds. These investments are relatively short-term, to reflect their needed availability. This is apparent at the bottom of the table on page 9 labeled "Pooled Portfolio Detail." The column labeled "Days-Purchase to Maturity" shows this \$255.5 million portion of the portfolio to have an average maturity of 94 days.

## **Return on Investments**

The final two pages, 11 and 12, of this report are line graphs showing, respectively, the pooled cash and investments portfolio yield and the non-pooled cash and investments portfolio yield—both for fifteen months, and both compared with two benchmarks.

For the pooled portfolio, with its current average maturity of 94 days, the two benchmarks displayed are the 180-day Treasury bill and the one-year Treasury note. For the non-pooled portfolio, with its current average maturity of 469 days, the two benchmarks displayed are the two-year Treasury note and the three-year Treasury note yields.

Generally, because the City uses a "buy-and-hold" approach to investing, the portfolio yields will lag the market. Thus, in times of rising interest rates the yield on the City's portfolio will probably not go up as fast as the benchmark. Conversely, in times of declining interest rates, the yield on the City's portfolio will probably not go down as fast as the benchmark.