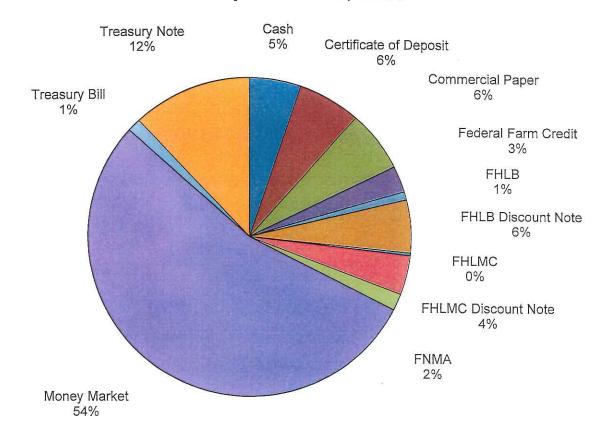

#### Safety of Principal

Pages 5 and 6 of the report ("Investment Definitions" and the pie graph of "Combined Portfolio Composition") provide information with which to assess the safety of the City's principal.

As of September 30, 28.2 percent of the \$296.7 million total portfolio was invested in U.S. government agency securities (Federal Home Loan Bank, Federal Home Loan Mortgage Corporation, Federal National Mortgage Association, and Farm Credit Administration) and Treasuries, which are backed by the implied or moral obligation of the U.S. Government.

# City of Des Moines, Iowa Combined Portfolio Composition - Total \$296,704,000 As of September 30, 2019