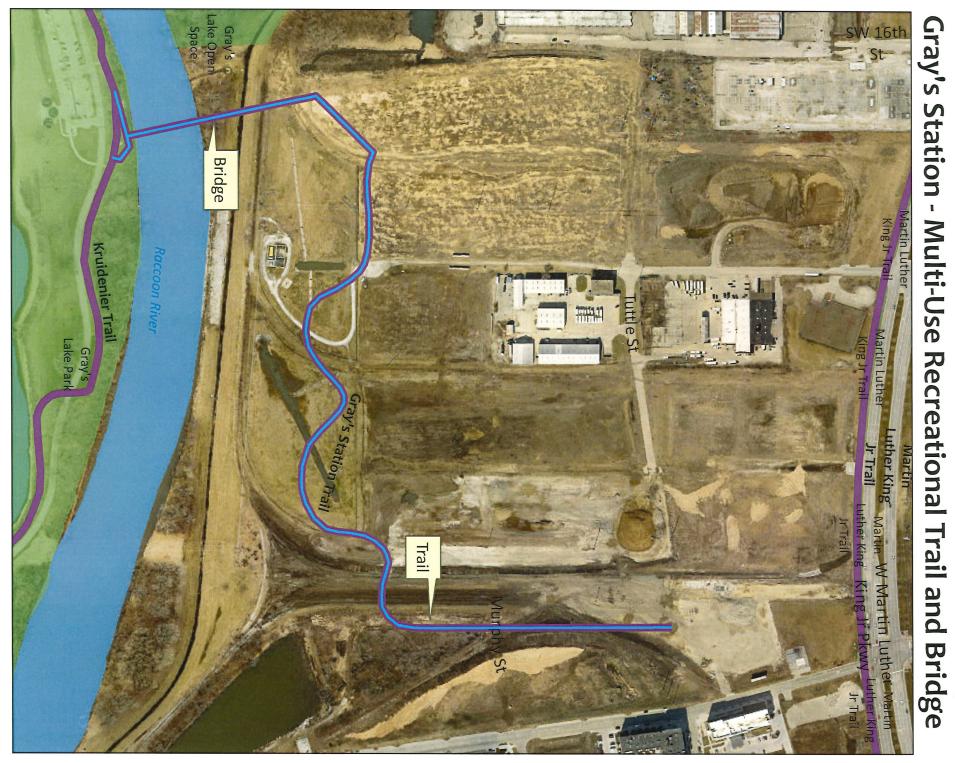

WHEREAS, the bridge and trail improvements shown on the attached Map were constructed pursuant to an agreement between the City of Des Moines and Hubbell Realty Company and HRC NFS 1, LLC in order to provide a Multi-Use Recreational Trail for recreational and commuter opportunities; and

WHEREAS, the attached Multi-Use Recreational Trail Map has been prepared by the Parks and Recreation Department.

NOW, THEREFORE, BE IT RESOVLED, by the City Council of the City of Des Moines, Iowa, that the bridge and trail shown in the attached Map are hereby approved and designated as a Multi-Use Recreational Trail pursuant to City of Des Moines Code Sections 114-1 and 74-110 and the attached Map is hereby accepted and approved.

(Map Attachment)

| Moved by | _ to approve. |
|----------|---------------|
|----------|---------------|

APPROVED AS TO FORM:

Ann DiDonato, Assistant City Attorney

| COUNCIL ACTION | YEAS | NAYS | PASS | ABSENT  | CERTIFICATE                                                                                                                                                                                                                                                                                                                   |
|----------------|------|------|------|---------|-------------------------------------------------------------------------------------------------------------------------------------------------------------------------------------------------------------------------------------------------------------------------------------------------------------------------------|
| COWNIE         |      |      |      |         | I, P. KAY CMELIK, City Clerk of said City hereby<br>certify that at a meeting of the City Council of<br>said City of Des Moines, held on the above date,<br>among other proceedings the above was adopted.<br>IN WITNESS WHEREOF, I have hereunto set my<br>hand and affixed my seal the day and year first<br>above written. |
| BOESEN         |      |      |      |         |                                                                                                                                                                                                                                                                                                                               |
| COLEMAN        |      |      |      |         |                                                                                                                                                                                                                                                                                                                               |
| GATTO          |      |      |      |         |                                                                                                                                                                                                                                                                                                                               |
| GRAY           |      |      |      |         |                                                                                                                                                                                                                                                                                                                               |
| MANDELBAUM     |      |      |      |         |                                                                                                                                                                                                                                                                                                                               |
| WESTERGAARD    |      |      |      |         |                                                                                                                                                                                                                                                                                                                               |
| TOTAL          |      |      |      |         |                                                                                                                                                                                                                                                                                                                               |
| MOTION CARRIED |      |      | A    | PPROVED |                                                                                                                                                                                                                                                                                                                               |
|                |      |      |      |         |                                                                                                                                                                                                                                                                                                                               |
|                |      |      |      | Mavor   | City Clerk                                                                                                                                                                                                                                                                                                                    |

## \*Bridge and trail location are approximate

HI-IH