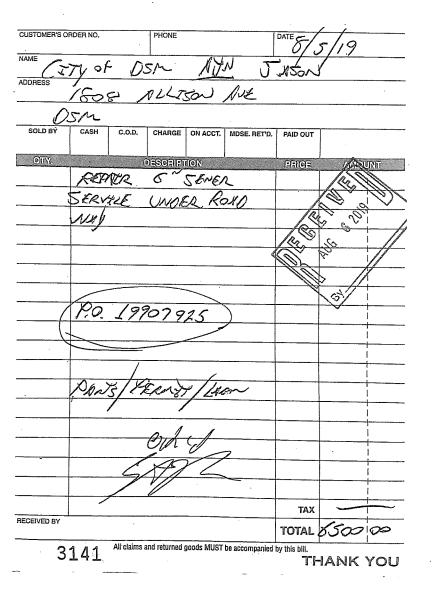

### ASSESSMENT SCHEDULE NO 2019-03

| Public Works Sewer Repair ACT 5                                        | 26070 PW071001        |                                          |                  |    |          | PAGE<br>DATE |    | 1<br>5/6/2019   |
|------------------------------------------------------------------------|-----------------------|------------------------------------------|------------------|----|----------|--------------|----|-----------------|
| DESCRIPTION OF PROPERTY                                                | CERTIFICATE<br>NUMBER | PROPERTY ADDRESS<br>OWNERS NAME          | DATE AND<br>TYPE |    | COST     |              | AS | TO BE<br>SESSED |
| 080/04774-000-000<br>LOT 3 BLK 7 NORWOOD PARK<br>ADDITION TO NORTH DES | 40-00011-00           | 1808 ALLISON AVE<br>T1 QUANG M NGUYEN    | 8/5/2019         | \$ | 6,500.00 | \$<br>100.00 | \$ | 6,600.00        |
|                                                                        |                       | 1808 ALLISON AVE<br>DES MOINES, IA 50314 |                  |    |          |              |    | ·               |
|                                                                        |                       | TOTALS                                   |                  | ¢  | 6,500.00 | \$<br>100.00 | ¢  | 6 600 00        |

**BECKER CONSTRUCTION** 

7019 MONROE CT. URBANDALE, IA 50322 Cell: 515-249-8233

| USTOMER'S O     | RDER NO.                                                                                                        |                         | PHONE                                                              |                   |                                        | DATE .                                                                                                          | 1,2                          |             |
|-----------------|-----------------------------------------------------------------------------------------------------------------|-------------------------|--------------------------------------------------------------------|-------------------|----------------------------------------|-----------------------------------------------------------------------------------------------------------------|------------------------------|-------------|
| RUM             | LE                                                                                                              |                         |                                                                    |                   |                                        | 1/2                                                                                                             | 1/8                          |             |
| AME             | Œ                                                                                                               | Py C                    | pP 1                                                               | )5M               | ,                                      | //                                                                                                              |                              |             |
| DDRESS          | 808                                                                                                             | Py C                    | Utse                                                               | and               |                                        |                                                                                                                 |                              |             |
| · · ·           | 051                                                                                                             | N                       |                                                                    |                   |                                        |                                                                                                                 |                              |             |
| SOLD BY         | CASH                                                                                                            | C.O.D.                  | CHARGE                                                             | ON ACCT.          | Mose. Ret'd.                           | PAID OUT                                                                                                        |                              |             |
| <u>(9)11</u> Y% |                                                                                                                 | <br>[]                  | L<br>DE(S(C)R1)P <sup>1</sup>                                      | NON               |                                        | PRICE                                                                                                           | (ANMO                        | UINITI      |
|                 | KEP,                                                                                                            | NER                     | 5Ev                                                                | VER Ly.           | NE                                     |                                                                                                                 |                              | 1           |
|                 | UNO                                                                                                             | NER.<br>CR              | Rall                                                               | Why               | ······································ | -                                                                                                               |                              | ·   ·       |
|                 |                                                                                                                 | /                       |                                                                    | 1                 |                                        |                                                                                                                 |                              |             |
|                 | PAR                                                                                                             | zK/P                    | ERNIT                                                              | ~/2R              | Bar                                    | :                                                                                                               | 6000                         | QD          |
|                 |                                                                                                                 | [                       |                                                                    | /                 |                                        |                                                                                                                 |                              |             |
|                 |                                                                                                                 |                         |                                                                    |                   |                                        |                                                                                                                 |                              | <br> <br>-! |
|                 |                                                                                                                 |                         |                                                                    |                   |                                        |                                                                                                                 |                              |             |
|                 |                                                                                                                 |                         |                                                                    |                   |                                        |                                                                                                                 |                              | 1           |
|                 |                                                                                                                 |                         |                                                                    |                   |                                        |                                                                                                                 |                              |             |
|                 | Annan an an Alighten an                                                                                         |                         |                                                                    | <b>HATTY ISLA</b> |                                        |                                                                                                                 |                              | 1           |
| ,               |                                                                                                                 |                         |                                                                    |                   |                                        | 1999 - 1999 - 1999 - 1999 - 1999 - 1999 - 1999 - 1999 - 1999 - 1999 - 1999 - 1999 - 1999 - 1999 - 1999 - 1999 - |                              | 1           |
|                 |                                                                                                                 | <del>nin</del> ten, ett |                                                                    |                   |                                        |                                                                                                                 |                              | - <br>      |
|                 |                                                                                                                 |                         |                                                                    |                   |                                        |                                                                                                                 |                              | -[<br>]     |
|                 |                                                                                                                 |                         |                                                                    |                   |                                        |                                                                                                                 |                              |             |
|                 |                                                                                                                 |                         |                                                                    |                   |                                        |                                                                                                                 |                              | -[<br>      |
|                 | and all a contract of the second s |                         |                                                                    |                   |                                        |                                                                                                                 |                              | - <br>      |
|                 |                                                                                                                 |                         |                                                                    |                   |                                        |                                                                                                                 |                              | - <br>      |
|                 |                                                                                                                 | •                       | na in ann an an air air air an |                   |                                        | ТАХ                                                                                                             | stratic alore to be a second |             |
| DEIVED BY       | · · ·                                                                                                           |                         |                                                                    |                   |                                        | TOTAL                                                                                                           | 5000                         |             |