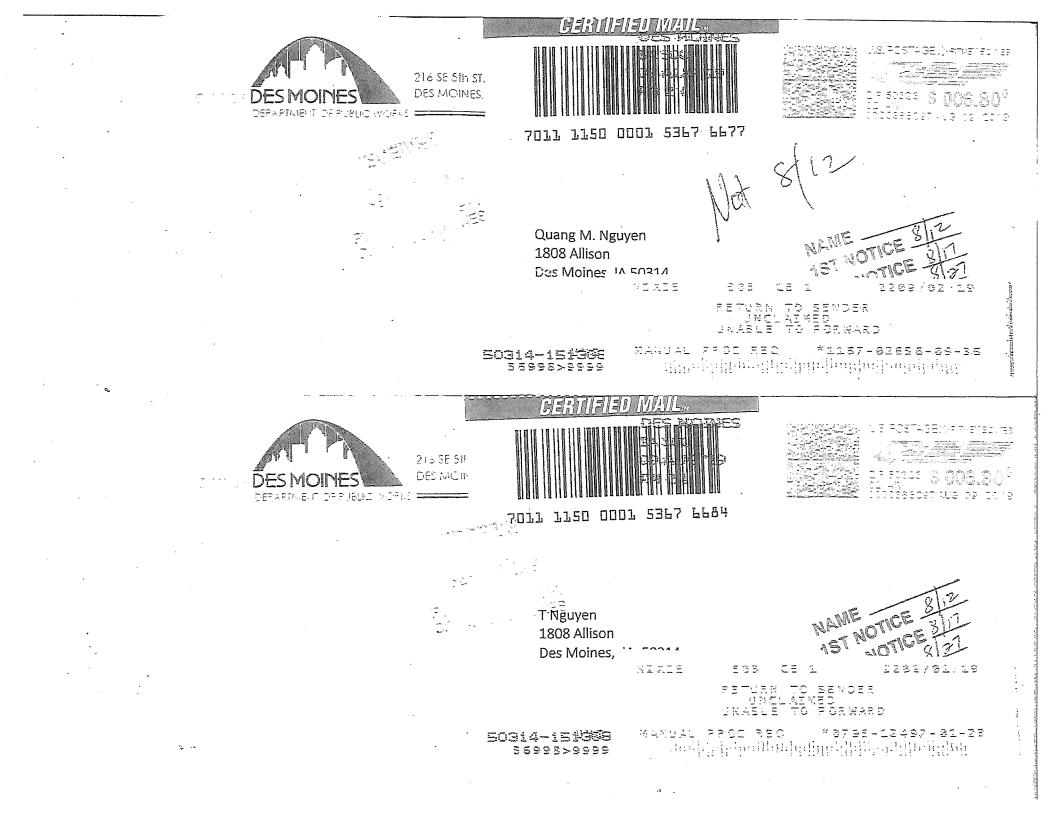

#### VIA REGULAR AND CERTIFIED MAIL

TO: In T Nguyen,

Please be advised that the City of Des Moines' Department of Public Works has inspected your property locally known as **1808 Allison Ave**, Des Moines, Iowa, and legally described as (LOT 3 BLK 7 NORWOOD PARK ADDITION TO NORTH DES MOINES). Upon inspection, the Public Works Department has determined that a public nuisance exists on your property adjacent to the City right-of-way by reason of a faulty sewer service, which is creating a hazardous condition in the public roadway which is undermining or will undermine the street and sidewalk, pursuant to Des Moines Municipal Code Sections 42-347, "Nuisance Construed", and 42-348, "Specifically Identified Nuisances", subsection (16), which identifies as a nuisance "discharging sewage...into or any public or private real property."

#### VIA REGULAR AND CERTIFIED MAIL

TO: Quang M Nguyen,

Please be advised that the City of Des Moines' Department of Public Works has inspected your property locally known as **1808 Allison Ave**, Des Moines, Iowa, and legally described as (**LOT 3 BLK 7 NORWOOD PARK ADDITION TO NORTH DES MOINES**). Upon inspection, the Public Works Department has determined that a public nuisance exists on your property adjacent to the City right-of-way by reason of a faulty sewer service, which is creating a hazardous condition in the public roadway which is undermining or will undermine the street and sidewalk, pursuant to Des Moines Municipal Code Sections 42-347, "Nuisance Construed", and 42-348, "Specifically Identified Nuisances", subsection (16), which identifies as a nuisance "discharging sewage...into or any public or private real property."