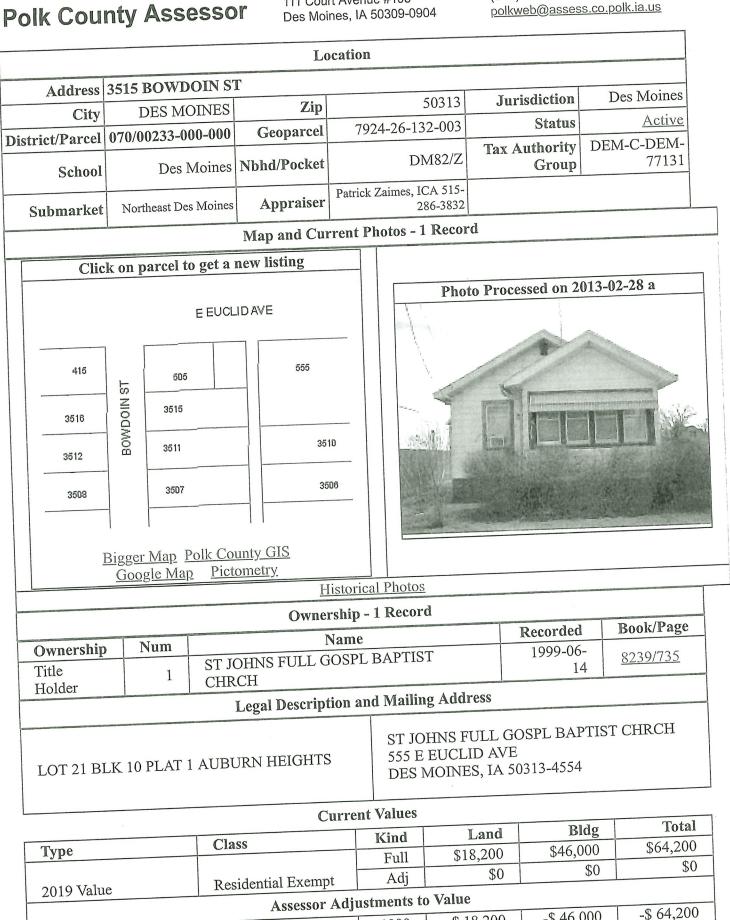

Polk County Assessor 070/00233-000-000

111 Court Avenue #195 Des Moines, IA 50309-0904 (515) 286-3014 Fax (515) 286-3386 polkweb@assess.co.polk.ia.us

| Religious Residential                                                               | Residential Exempt     | 1          | 10 / Demonst      |  |  |  |  |
|-------------------------------------------------------------------------------------|------------------------|------------|-------------------|--|--|--|--|
| <u>Rengious</u> res                                                                 | Assessment Roll Notice | Market Adj | usted Cost Report |  |  |  |  |
|                                                                                     | Assessment Ron reduce  |            |                   |  |  |  |  |
|                                                                                     |                        |            |                   |  |  |  |  |
| web.assess.co.polk.ia.us/cgi-bin/web/tt/infoqry.cgi?tt=card/card&dp=07000233000000& |                        |            |                   |  |  |  |  |
| web.assess.co.polk.la.us/cgi-bill/web/taline                                        | 94.93                  |            |                   |  |  |  |  |

Religious Residential

Residential Exempt

-\$ 46,000

-\$ 18,200

1999

Polk County Assessor 070/00233-000-000

111012013

| 41 | +B |
|----|----|
|    | 1  |

|                                                     |                                             |                  |                         |           |         |             |                   |          | 1          |  |
|-----------------------------------------------------|---------------------------------------------|------------------|-------------------------|-----------|---------|-------------|-------------------|----------|------------|--|
| Zoning - 1 Record<br>Description SF Assessor Zoning |                                             |                  |                         |           |         |             |                   |          |            |  |
|                                                     | Description                                 |                  |                         |           |         |             | Assessor Zoning   |          |            |  |
| Zoning                                              | One                                         | Family Low I     | Density Residential Dis | strict    |         |             | Residential       |          |            |  |
| R1-60                                               | One                                         | 1 amily, 2011 2  | Conditional             | Zoning    |         |             |                   |          |            |  |
|                                                     |                                             |                  | Docket no               | 14361     |         |             |                   |          |            |  |
|                                                     | 16.1                                        | a martin T       | Development Planning    | and Ur    | ban Des | sign 515 I  | 283-4182          | 2 (2)    | 012-03-20) |  |
| City of Des                                         | Moines                                      | s Community L    | Tevelopment Tutting     |           |         |             |                   |          |            |  |
|                                                     | Land 50.0                                   |                  |                         |           |         |             |                   |          | 50.0       |  |
| Square                                              | Feet                                        | 6,650            | Acres                   |           | 0.153   |             |                   |          | Rectangle  |  |
|                                                     | epth                                        | 133.0            | Topography              | No        | ormal   | Shape       |                   |          | Rectangle  |  |
|                                                     |                                             | No               | Unbuildable             |           | No      |             |                   |          |            |  |
| v at                                                | Vacancy No Unbundable Residences - 1 Record |                  |                         |           |         |             |                   |          |            |  |
|                                                     |                                             |                  |                         |           |         |             |                   |          |            |  |
|                                                     | Residence #1 1 Building Bungalow            |                  |                         |           |         |             |                   | Bungalow |            |  |
| 0                                                   |                                             | Single<br>Family | <b>Residence</b>        | Гуре      | Story   |             | Styl              | ~ 1      | Builgalow  |  |
| Occupa                                              | Occupancy                                   |                  |                         | ilios     | 1       |             | Grad              | e        | 5+00       |  |
| Year B                                              | uilt                                        | 1922             | Number Fammes           |           | Ma      | Main Living |                   | 696      |            |  |
|                                                     |                                             | Normal           | Total Square<br>Living  | FOOL Area | 696 G   | Area        |                   | 1        | 090        |  |
| Condu                                               | Condition No                                |                  | Living                  | Alca      |         |             | The second second |          | Brick      |  |
| Basem                                               | nent                                        | 696              | Enclosed Porch          | Area      | 78      | Foundation  |                   |          |            |  |
| A                                                   | rea                                         |                  |                         |           |         | Ro          |                   | of       | Asphalt    |  |
| Exterior V                                          | Wall                                        | Metal            | Roof                    | Туре      | Gable   | ;           | Materi            | al       | Shingle    |  |
|                                                     | Гуре                                        | Siding           |                         |           |         |             | Numb              | 0.14     |            |  |
|                                                     |                                             | Gas              | Air Condition           | ning 100  | )0 T    | Bathroor    |                   | 1        |            |  |
| Hea                                                 | ting                                        | Forced           | All Condition           | 51111-8   | ling    |             | Jatili 001        | 11.5     |            |  |
|                                                     |                                             | Air              | R                       | Rooms     |         | 5           |                   |          |            |  |
| Bedro                                               | oms                                         | 2                | 1                       |           | 1       |             |                   |          |            |  |
|                                                     |                                             |                  |                         |           |         |             |                   |          |            |  |

web.assess.co.polk.ia.us/cgi-bin/web/tt/infoqry.cgi?tt=card/card&dp=07000233000000&