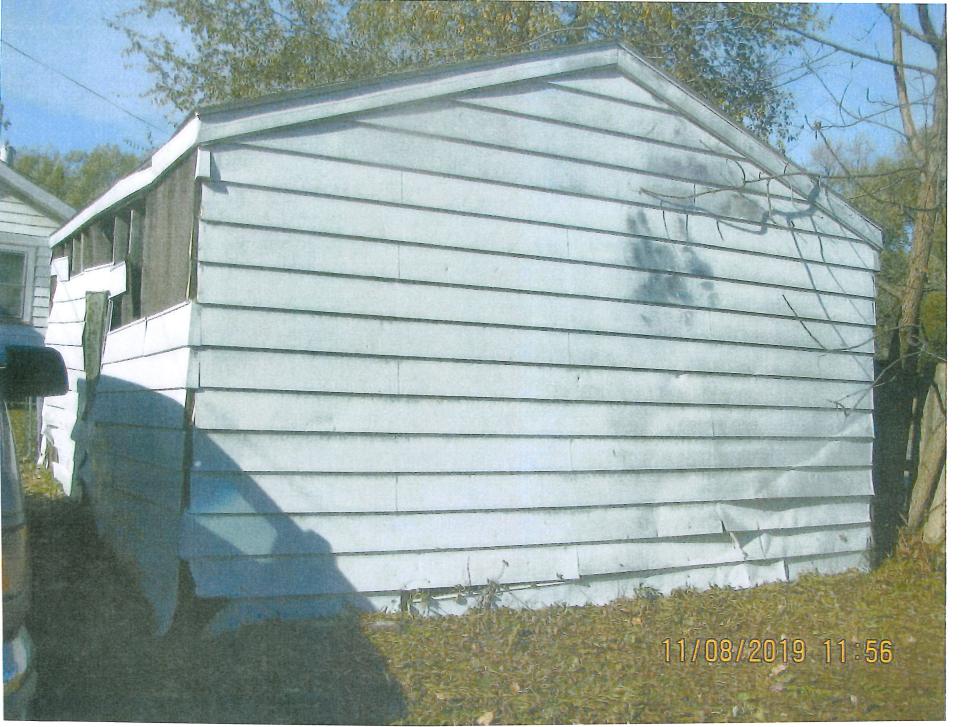

# ABATEMENT OF PUBLIC NUISANCE AT 3515 BOWDOIN STREET

WHEREAS, the property located at 3515 Bowdoin Street, Des Moines, Iowa, was inspected by representatives of the City of Des Moines who determined that the garage structure in its present condition constitutes not only a menace to health and safety but is also a public nuisance; and

WHEREAS, the Titleholder, St. John's Full Gospel Family Church, and Mortgage Holder, Community State Bank, were notified by personal service more than thirty days ago to repair or demolish the garage structure and as of this date have failed to abate the nuisance.

NOW THEREFORE, BE IT RESOLVED BY THE CITY COUNCIL OF THE CITY OF DES MOINES, IOWA:

The garage structure on the real estate legally described as Lot 21 in Block 10, PLAT ONE OF AUBURN HEIGHTS, an Official Plat, now included in and forming a part of the City of Des Moines, Polk County, Iowa, and locally known as 3515 Bowdoin Street, has previously been declared a public nuisance;

The City Legal Department is hereby authorized to file an action in district court to obtain a decree ordering the abatement of the public nuisance, and should the owner(s) fail to abate the nuisance, as ordered, that the matter may be referred to the Department of Engineering which will take all necessary action to demolish and remove said garage structure.