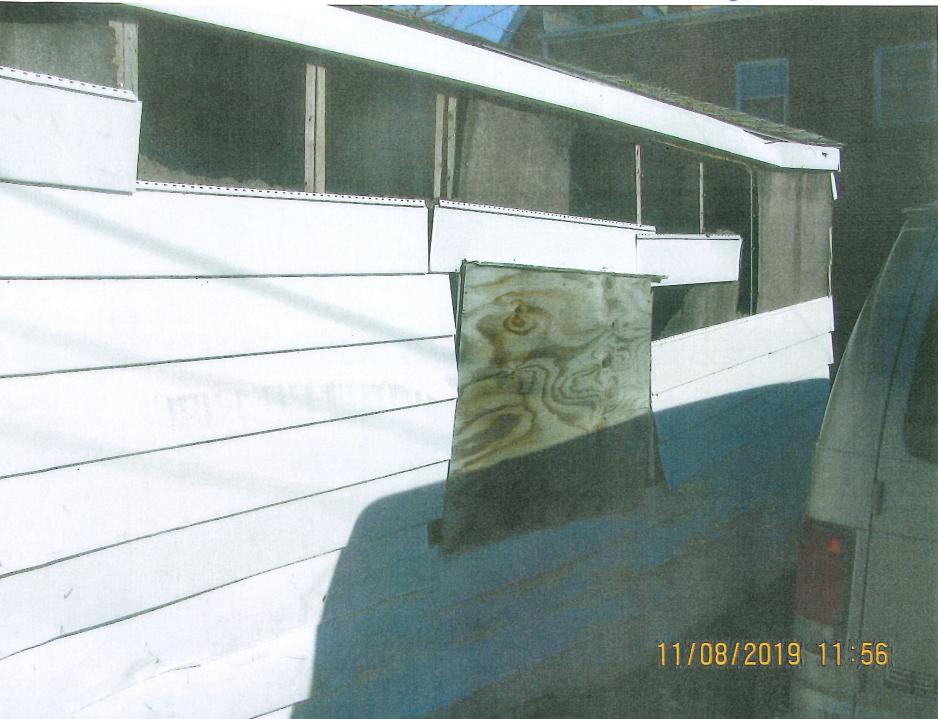

# ABATEMENT OF PUBLIC NUISANCE AT 3515 BOWDOIN STREET

WHEREAS, the property located at 3515 Bowdoin Street, Des Moines, Iowa, was inspected by representatives of the City of Des Moines who determined that the garage structure in its present condition constitutes not only a menace to health and safety but is also a public nuisance; and

WHEREAS, the Titleholder, St. John's Full Gospel Family Church, and Mortgage Holder, Community State Bank, were notified by personal service more than thirty days ago to repair or demolish the garage structure and as of this date have failed to abate the nuisance.

NOW THEREFORE, BE IT RESOLVED BY THE CITY COUNCIL OF THE CITY OF DES MOINES, IOWA:

The garage structure on the real estate legally described as Lot 21 in Block 10, PLAT ONE OF AUBURN HEIGHTS, an Official Plat, now included in and forming a part of the City of Des Moines, Polk County, Iowa, and locally known as 3515 Bowdoin Street, has previously been declared a public nuisance;

The City Legal Department is hereby authorized to file an action in district court to obtain a decree ordering the abatement of the public nuisance, and should the owner(s) fail to abate the nuisance, as ordered, that the matter may be referred to the Department of Engineering which will take all necessary action to demolish and remove said garage structure.