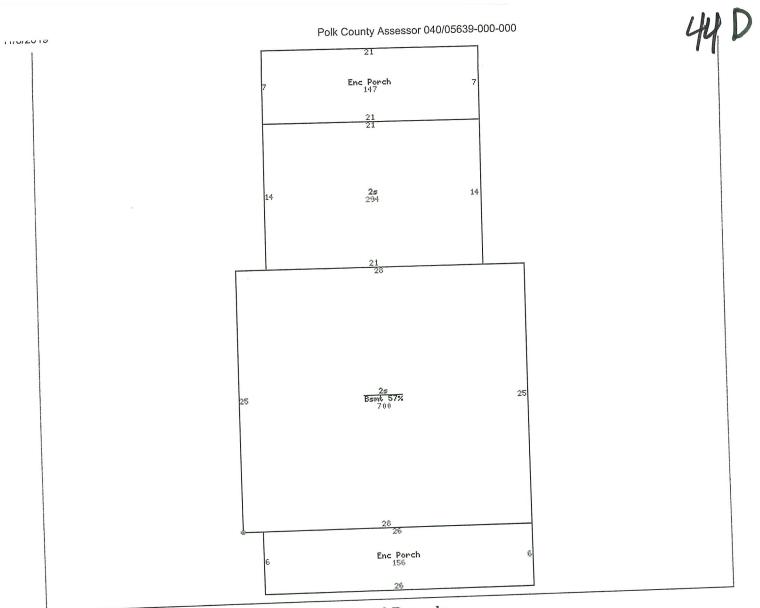

**Polk County Assessor** 

111 Court Avenue #195 Des Moines, IA 50309-0904

|                          |                                                                                                                                  | L                                                                                        | ocation                                            |                         |                                                                                  |                                      |
|--------------------------|----------------------------------------------------------------------------------------------------------------------------------|------------------------------------------------------------------------------------------|----------------------------------------------------|-------------------------|----------------------------------------------------------------------------------|--------------------------------------|
| Address                  | 1713 CAPITOL AV                                                                                                                  | Έ                                                                                        |                                                    |                         |                                                                                  |                                      |
| City                     | DES MOINES                                                                                                                       | Zip                                                                                      | 5                                                  | 0316                    | Jurisdiction                                                                     | Des Moines                           |
| istrict/Parcel           | 040/05639-000-000                                                                                                                | Geoparcel                                                                                | 7824-02-17                                         | 9-006                   | Status                                                                           | Active                               |
| School                   | Des Moines                                                                                                                       | Nbhd/Pocket                                                                              | nd/Pocket DM15/Z Tax Authority DEM-C<br>Group      |                         |                                                                                  | DEM-C-DEM-<br>77131                  |
| Submarket                | Northeast Des Moines                                                                                                             | Appraiser                                                                                | Andrew Rar<br>28                                   | d 515-<br>6-3368        |                                                                                  |                                      |
|                          |                                                                                                                                  | Map and Cur                                                                              | rrent Photos -                                     | 1 Reco                  | ord                                                                              |                                      |
| Clic                     | k on parcel to get a                                                                                                             | new listing                                                                              |                                                    |                         |                                                                                  |                                      |
| ATOLAVE                  | 1712 1718 720738 70<br>706 710<br>1718 1717 1717 1717 1777<br>1707 709<br>7011709 1711 1718<br>7011709 1711 1718<br>7011709 1718 | 1730 73473638<br>1726 - WALW                                                             | 1749<br>14<br>14<br>1742<br>UT <sup>5</sup>        |                         |                                                                                  |                                      |
| B                        | <u>igger Map</u> Polk Cou<br><u>Google Map</u> Picto                                                                             | metry                                                                                    |                                                    |                         |                                                                                  |                                      |
| <u>B</u>                 |                                                                                                                                  | <u>metry</u><br>His                                                                      | storical Photos                                    |                         |                                                                                  |                                      |
| <u>B</u>                 |                                                                                                                                  | <u>metry</u><br>His<br><b>Owners</b>                                                     | ship - 1 Recor                                     |                         |                                                                                  | Dook/Dogo                            |
| Ownershi                 | <u>Google Map</u> <u>Picto</u>                                                                                                   | <u>metry</u><br><u>Hi</u><br>Owners<br>Na                                                | ship - 1 Recor<br>me                               |                         | Recorded                                                                         | <b>Book/Page</b>                     |
|                          | <u>Google Map</u> <u>Picto</u><br>p <u>Num</u><br>1                                                                              | <u>metry</u><br><u>His</u><br>Owners<br>Na<br>GEARHART,                                  | ship - 1 Recor<br>me<br>MARK                       | d                       | 2018-04-23                                                                       | <b>Book/Page</b><br><u>16891/871</u> |
| Ownershi                 | <u>Google Map</u> <u>Picto</u><br>p <u>Num</u><br>1                                                                              | <u>metry</u><br><u>Hi</u><br>Owners<br>Na                                                | ship - 1 Recor<br>me<br>MARK                       | d                       | 2018-04-23                                                                       | 0                                    |
| Ownershi<br>Title Holder | <u>Google Map</u> <u>Picto</u><br>p <u>Num</u><br>1                                                                              | <u>metry</u><br><u>Hi</u><br>Owners<br>Na<br>GEARHART,<br>egal Descriptic                | ship - 1 Recor<br>me<br>MARK<br>on and Mailir      | d<br>g Addr<br>M/<br>17 | 2018-04-23                                                                       | <u>16891/871</u>                     |
| Ownershi<br>Title Holder | <u>Google Map</u> Picto<br><b>p</b> Num<br>1<br>L                                                                                | <u>metry</u><br><u>Hi</u><br>Owners<br>Na<br>GEARHART,<br>egal Descriptio                | ship - 1 Recor<br>me<br>MARK<br>on and Mailir      | d<br>g Addr<br>M/<br>17 | 2018-04-23<br>cess<br>ARK GEARHART<br>13 CAPITOL AVE<br>ES MOINES, IA 50         | <u>16891/871</u><br>)316-3607        |
| Ownershi<br>Title Holder | <u>Google Map</u> Picto<br><b>p</b> Num<br>1<br>L                                                                                | <u>metry</u><br><u>Hi</u><br>Owners<br>Na<br>GEARHART,<br>egal Descriptio<br>RTS ADDITIO | ship - 1 Recor<br>me<br>MARK<br>on and Mailir<br>N | d<br>g Addr<br>M/<br>17 | 2018-04-23<br>ress<br>ARK GEARHART<br>13 CAPITOL AVE<br>ES MOINES, IA 50<br>Bldg | <u>16891/871</u>                     |

111012013

Polk County Assessor 040/05639-000-000

| 10                     |            | Polk County Ass                | 562201 040/ | 00000-000          | 000                   |    | 1                    |
|------------------------|------------|--------------------------------|-------------|--------------------|-----------------------|----|----------------------|
|                        |            | Land                           |             |                    |                       |    |                      |
| Square Feet            | 6,156      | Acres                          | 0.          | .141               | Frontage              |    | 36.0                 |
| Depth                  | 171.0      | Topography                     | Noi         | rmal               | Shape                 | ]  | Rectangle            |
| Vacancy                | No         | Unbuildable                    |             | No                 |                       |    |                      |
| Residences - 1 Record  |            |                                |             |                    |                       |    |                      |
|                        |            | Residenc                       | e #1        |                    |                       |    |                      |
| Occupancy              | Conversion | Residence Typ                  | e 2         | Stories<br>Plus    | Building Sty          | le | Early<br>20s         |
| Year Built             | 1885       | Number Familie                 | es          | 2                  | Grad                  | de | 4+00                 |
| Condition              | Poor       | Total Square Foo<br>Living Are |             | 1988               | Main Livii<br>Ar      | -  | 994                  |
| Upper Living<br>Area   | 994        | Attic Floor an<br>Stairs Are   | 1           | 245                | Baseme<br>Ar          |    | 399                  |
| Enclosed<br>Porch Area | 303        | Foundatio                      | on M        | lasonry            | Exterior Wa<br>Ty     | 1  | Metal<br>Siding      |
| Roof Type              | Gable      | Roof Materi                    |             | Asphalt<br>Shingle | Heati                 | ng | Gas<br>Forced<br>Air |
| Air<br>Conditioning    | 0          | Numb<br>Bathroon               |             | 2                  | Numb<br>Ext<br>Fixtur | ra | 1                    |
| Bedrooms               | 5          | Roor                           | ns          | 10                 |                       |    |                      |