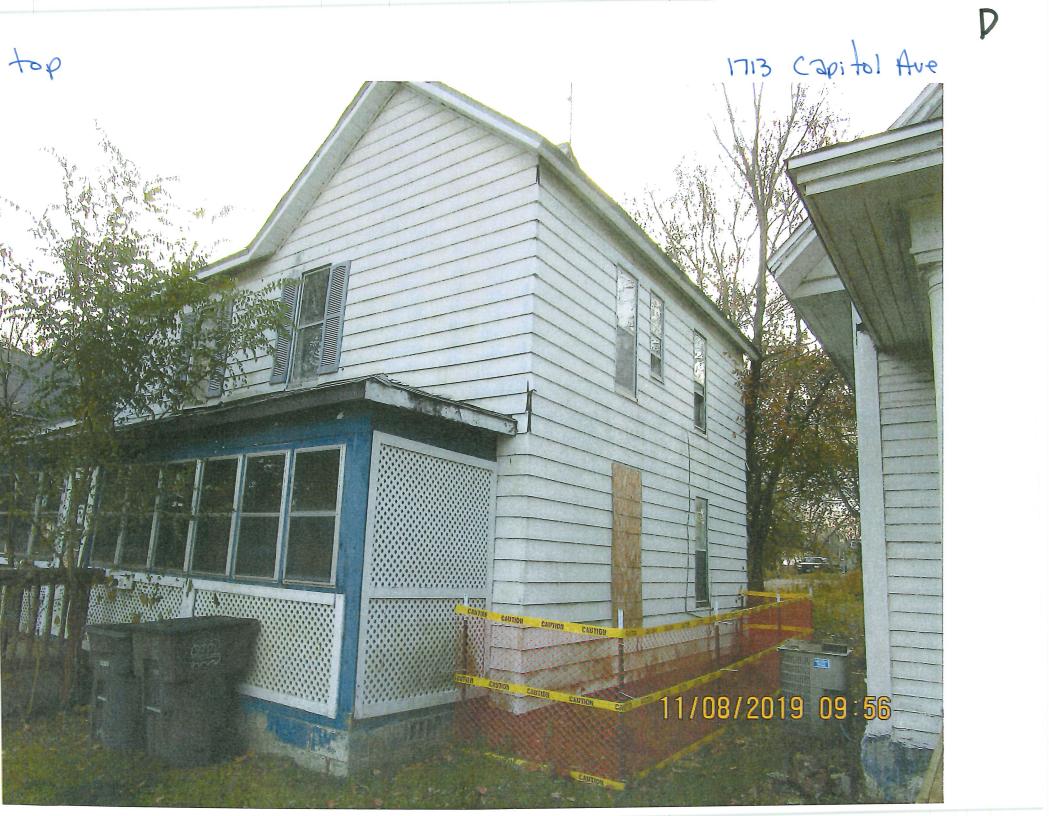

## ABATEMENT OF PUBLIC NUISANCE AT 1713 CAPITOL AVENUE

WHEREAS, the property located at 1713 Capitol Avenue, Des Moines, Iowa, was inspected by representatives of the City of Des Moines who determined that the main structure in its present condition constitutes not only a menace to health and safety but is also a public nuisance; and

MARK GEARHART Title Holder 1916 E 14TH ST DES MOINES IA 50316

An inspection of the referenced property was conducted for its conformance to the Municipal Code of the City of Des Moines. It has been determined from that inspection that the dwelling currently constitutes not only a menace to health and safety, but is also a public nuisance. Accordingly, the dwelling will be placarded as unfit for human habitation pursuant to the Municipal Code of the City of Des Moines and the Code of Iowa.

#### Areas that need attention: 1713 CAPITOL AVE **Defect:** Deteriorated Component: Roof Complaince with Int Residential Code **Requirement:** Location: Main Structure Throughout Comments: Defect: In poor repair **Electrical Lighting Fixtures** Component: Complaince with Int Residential Code Requirement: Location: Main Structure Throughout Comments: In poor repair **Defect:** Component: **Electrical Other Fixtures** Complaince with Int Residential Code **Requirement:** Location: Main Structure Throughout Comments: In poor repair Defect: Electrical System Component: **Electrical Permit Requirement:** Location: Main Structure Throughout Comments: Deteriorated Defect: Exterior Doors/Jams Component: Complaince with Int Residential Code Requirement: Location: Main Structure Throughout Comments: Defect: Deteriorated Exterior Walls Component: Complaince with Int Residential Code Requirement: Location: Main Structure Throughout Comments: In poor repair Defect: Floor Joists/Beams Component: **Building Permit Requirement:** Location: Main Structure Throughout Comments: Collapsed Defect: Foundation Component: **Building Permit** Requirement: Location: Main Structure Throughout Comments: