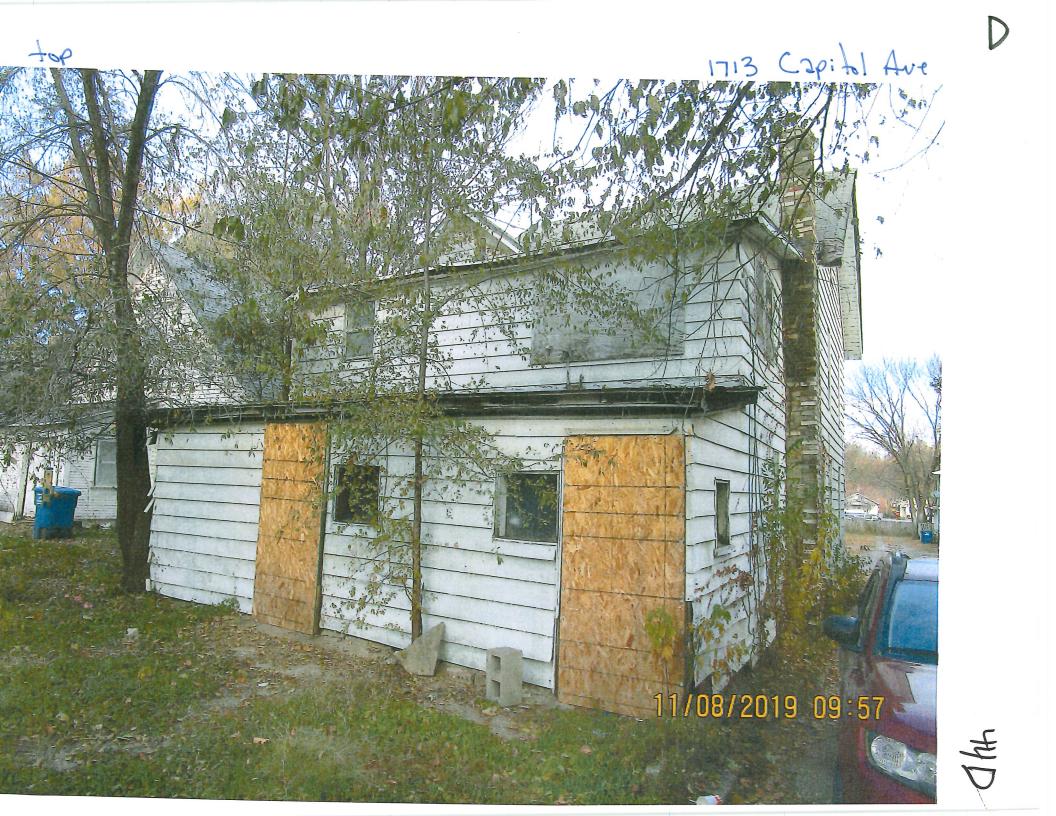

## ABATEMENT OF PUBLIC NUISANCE AT 1713 CAPITOL AVENUE

WHEREAS, the property located at 1713 Capitol Avenue, Des Moines, Iowa, was inspected by representatives of the City of Des Moines who determined that the main structure in its present condition constitutes not only a menace to health and safety but is also a public nuisance; and

MARK GEARHART Title Holder 1916 E 14TH ST DES MOINES IA 50316

An inspection of the referenced property was conducted for its conformance to the Municipal Code of the City of Des Moines. It has been determined from that inspection that the dwelling currently constitutes not only a menace to health and safety, but is also a public nuisance. Accordingly, the dwelling will be placarded as unfit for human habitation pursuant to the Municipal Code of the City of Des Moines and the Code of Iowa.

#### Areas that need attention: 1713 CAPITOL AVE **Defect:** Deteriorated Component: Roof Complaince with Int Residential Code **Requirement:** Location: Main Structure Throughout Comments: Defect: In poor repair **Electrical Lighting Fixtures** Component: Complaince with Int Residential Code Requirement: Location: Main Structure Throughout Comments: In poor repair **Defect:** Component: **Electrical Other Fixtures** Complaince with Int Residential Code **Requirement:** Location: Main Structure Throughout Comments: In poor repair Defect: Electrical System Component: **Electrical Permit Requirement:** Location: Main Structure Throughout Comments: Deteriorated Defect: Exterior Doors/Jams Component: Complaince with Int Residential Code Requirement: Location: Main Structure Throughout Comments: Defect: Deteriorated Exterior Walls Component: Complaince with Int Residential Code Requirement: Location: Main Structure Throughout Comments: In poor repair Defect: Floor Joists/Beams Component: **Building Permit Requirement:** Location: Main Structure Throughout Comments: Collapsed Defect: Foundation Component: **Building Permit** Requirement: Location: Main Structure Throughout Comments: