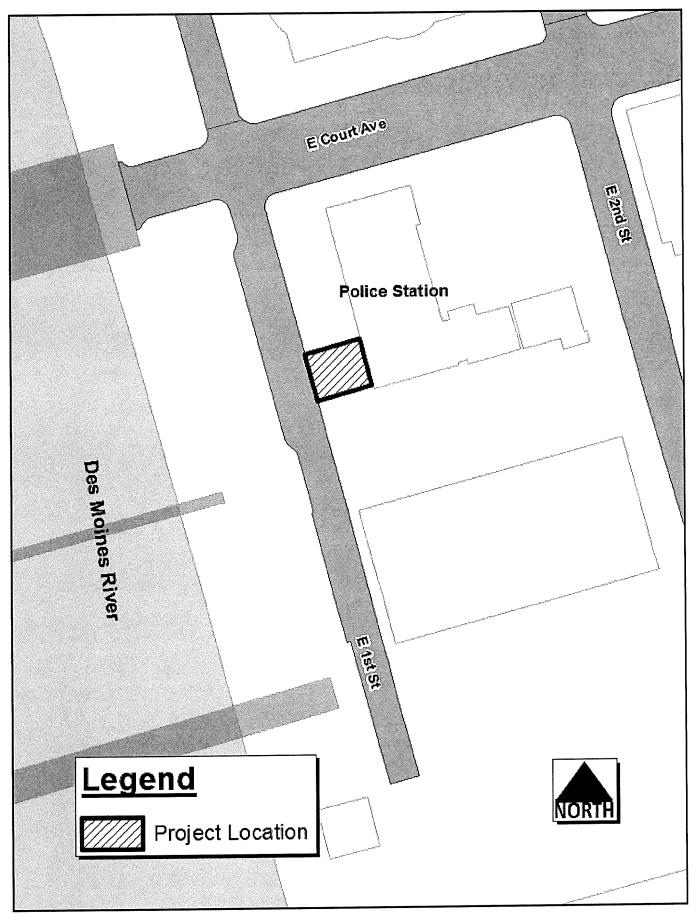

Fallen Officer Memorial, 04-2019-005

The improvement includes limited site work, Portland Cement Concrete (PCC) structural concrete foundations, colored concrete retaining walls, PCC ramp and sidewalks, weathering steel panels, decorative security fencing, decorative paving and landscape edging; all in accordance with the contract documents, including Plan File Nos. 597-102/114, located at 25 E. 1st Street, Des Moines, Iowa