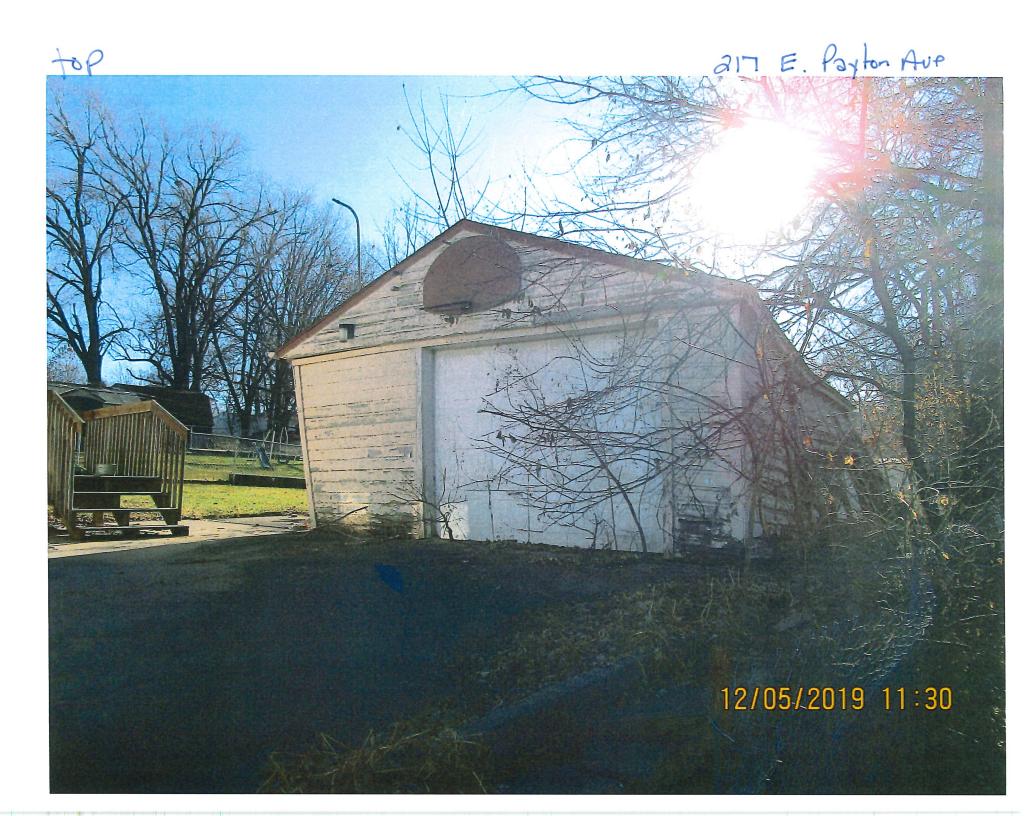

## ABATEMENT OF PUBLIC NUISANCE AT 217 E PAYTON AVENUE

WHEREAS, the property located at 217 E Payton Avenue, Des Moines, Iowa, was inspected by representatives of the City of Des Moines who determined that the garage structure in its present condition constitutes not only a menace to health and safety but is also a public nuisance; and

# Areas that need attention: 217 E PAYTON AVE

|                     | attention: 217 E PAYTON AVE                      | <b>D</b>        | <b>T</b>                              |
|---------------------|--------------------------------------------------|-----------------|---------------------------------------|
| Component:          | Exterior Doors/Jams                              | Defect:         | In disrepair                          |
| <u>Requirement:</u> | Compliance with International Building<br>Code   | Location:       | Garage Throughout                     |
| Comments:           | Permit required for repair of structural men     | nbers           |                                       |
|                     | renne required for repair of our detailed inter- | ũ               |                                       |
|                     |                                                  |                 | · · · · · · · · · · · · · · · · · · · |
| Component:          | Exterior Walls                                   | Defect:         | Structurally Unsound                  |
| Requirement:        | Compliance with International Building<br>Code   | Location:       | Garage Throughout                     |
| Comments:           | Permit required for repair of structural men     | nbers           | ×                                     |
| •<br>               |                                                  |                 |                                       |
| Component:          | Roof                                             | Defect:         | Deteriorated                          |
| <b>Requirement:</b> | Complaince with Int Residential Code             |                 | , •                                   |
|                     |                                                  | Location:       | Garage Throughout                     |
| Comments:           | Proper repair for roofing materials              |                 |                                       |
|                     |                                                  |                 |                                       |
|                     |                                                  |                 |                                       |
| Component:          | Shingles Flashing                                | Defect:         | Deteriorated                          |
| <u>Requirement:</u> | Compliance with International Building           | <u>P GIGGUI</u> | Deteriorated                          |
| Kegunementi         | Code                                             | Location:       | Garage Throughout                     |
| Comments:           |                                                  |                 |                                       |
|                     | Proper repair for roofing materials              |                 |                                       |
|                     |                                                  |                 |                                       |
| Component:          | Soffit/Facia/Trim                                | Defect:         | Deteriorated                          |
| Requirement:        | Compliance with International Building<br>Code   | Location:       | Garage Throughout                     |
| Comments:           |                                                  |                 | · · ·                                 |
|                     | Proper repair of materials                       |                 |                                       |
|                     |                                                  |                 |                                       |
|                     |                                                  | Defects         |                                       |
| <u>Component:</u>   | Windows/Window Frames                            | Defect:         | In poor repair                        |
| <u>Requirement:</u> | Compliance with International Building           | Location:       | Garage Throughout                     |
| Comments:           |                                                  |                 |                                       |
|                     | Permit required for repair of structural mer     | nbers           |                                       |
|                     |                                                  |                 |                                       |
|                     |                                                  | Dofoct          | In poor ropair                        |
| <u>Component:</u>   | Electrical Service                               | Defect:         | In poor repair                        |
| Requirement:        | Compliance with National Electrical Code         | Location        | Garage Throughout                     |
| Comments:           |                                                  | * *             |                                       |
|                     | Permit required for removal of electrical to     | garage          |                                       |
| -                   |                                                  |                 | 4                                     |
| Component:          | Trusses                                          | Defect:         | Structurally Unsound                  |
| <u>Requirement:</u> | Compliance with International Building           |                 |                                       |
|                     | Code                                             | Location:       | Garage Throughout                     |
| Comments:           |                                                  |                 | i i i i i i i i i i i i i i i i i i i |
|                     | Permit required for repair of structural mer     | IDCI2           |                                       |
|                     |                                                  |                 |                                       |
|                     |                                                  |                 |                                       |