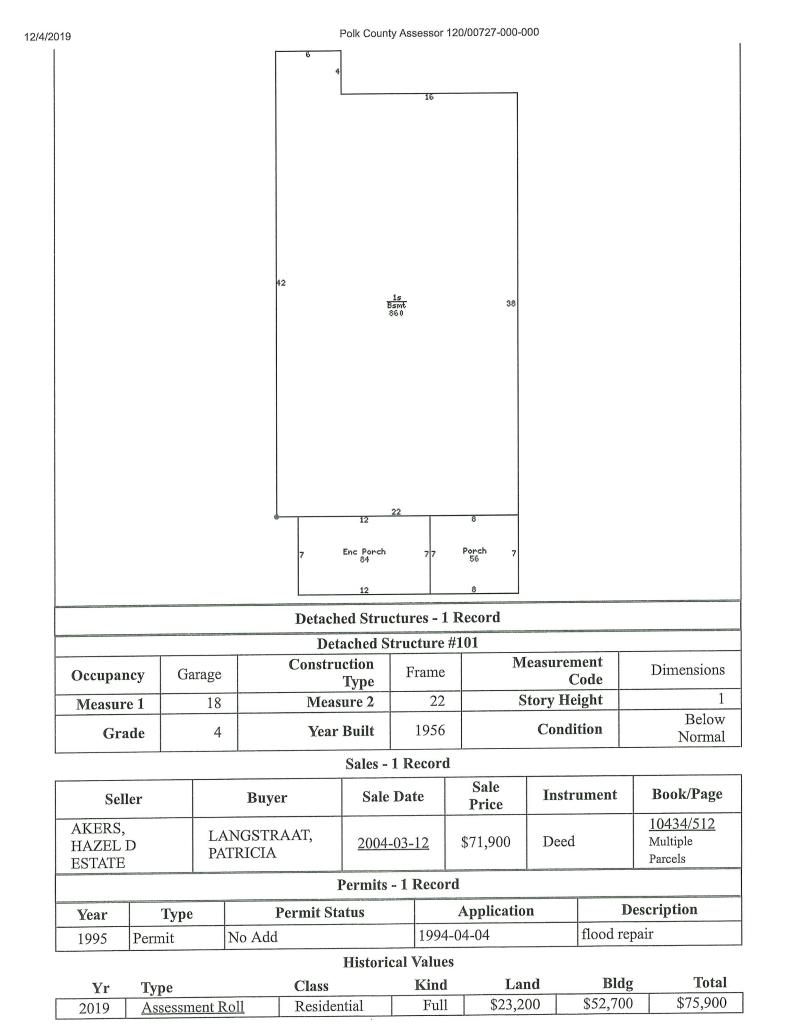

### Polk County Assessor 120/00727-000-000

Polk County Assessor <sup>111 Cou</sup> Des Moi

111 Court Avenue #195 Des Moines, IA 50309-0904 (515) 286-3014 Fax (515) 286-3386 polkweb@assess.co.polk.ia.us

|                                          |                                                                                                                                   | L                                                                                                                       | ocation                                                                                                                                                                                                                                                               |                                                                                |                                       |
|------------------------------------------|-----------------------------------------------------------------------------------------------------------------------------------|-------------------------------------------------------------------------------------------------------------------------|-----------------------------------------------------------------------------------------------------------------------------------------------------------------------------------------------------------------------------------------------------------------------|--------------------------------------------------------------------------------|---------------------------------------|
| Address                                  | 217 E PAYTON A                                                                                                                    | VE                                                                                                                      |                                                                                                                                                                                                                                                                       |                                                                                |                                       |
| City DES MOI                             |                                                                                                                                   | Zip                                                                                                                     | 5031                                                                                                                                                                                                                                                                  | Jurisdiction                                                                   | Des Moine                             |
| District/Parcel 120/00727-000-00         |                                                                                                                                   | Geoparcel                                                                                                               | 7824-27-354-005                                                                                                                                                                                                                                                       | 5 Status                                                                       | Active                                |
|                                          |                                                                                                                                   | Nbhd/Pocket                                                                                                             | DM41/2                                                                                                                                                                                                                                                                | Tax Authority<br>Group                                                         |                                       |
| Submarket                                | South Des Moine                                                                                                                   | s Appraiser                                                                                                             | Patrick Zaimes, ICA 515<br>286-383                                                                                                                                                                                                                                    |                                                                                |                                       |
|                                          |                                                                                                                                   | Map and Cur                                                                                                             | rent Photos - 1 Reco                                                                                                                                                                                                                                                  | rd                                                                             |                                       |
| Click                                    | <u>k on parcel to get a</u>                                                                                                       | new listing                                                                                                             | Pho                                                                                                                                                                                                                                                                   | oto Processed on 2                                                             | 017-10-23 a                           |
|                                          | <u>gger Map</u> <u>Polk Cou</u><br>Google Map Picto                                                                               |                                                                                                                         |                                                                                                                                                                                                                                                                       |                                                                                |                                       |
|                                          |                                                                                                                                   | metry                                                                                                                   | torical Photos                                                                                                                                                                                                                                                        |                                                                                |                                       |
|                                          |                                                                                                                                   | <u>metry</u><br><u>His</u>                                                                                              | torical Photos<br>nip - 1 Record                                                                                                                                                                                                                                      |                                                                                |                                       |
|                                          |                                                                                                                                   | <u>metry</u><br><u>His</u>                                                                                              | nip - 1 Record                                                                                                                                                                                                                                                        | Recorded                                                                       | Book/Page                             |
|                                          | Google Map Picto                                                                                                                  | <u>metry</u><br><u>His</u><br>Ownersh                                                                                   | nip - 1 Record                                                                                                                                                                                                                                                        | Recorded<br>2004-03-17                                                         | Book/Page<br>10434/512                |
| Ownership                                | Google Map Picto Num 1 L                                                                                                          | <u>metry</u><br><u>His</u><br><b>Ownersl</b><br>Nan<br>ANGSTRAAT, I                                                     | nip - 1 Record                                                                                                                                                                                                                                                        | 2004-03-17                                                                     |                                       |
| Ownership                                | Google Map Picto Num 1 L                                                                                                          | <u>metry</u><br><u>His</u><br><b>Ownersl</b><br>Nan<br>ANGSTRAAT, I                                                     | nip - 1 Record<br>ne PATRICIA                                                                                                                                                                                                                                         | 2004-03-17<br>ss<br>STRAAT<br>VE                                               |                                       |
| Ownership<br>Title Holder                | Google Map Picto Num 1 L                                                                                                          | <u>metry</u><br><u>His</u><br><b>Ownersl</b><br>Nan<br>ANGSTRAAT, I<br>egal Description                                 | nip - 1 Record<br>ne<br>PATRICIA<br>n and Mailing Addre<br>PATRICIA LANC<br>217 E PAYTON A                                                                                                                                                                            | 2004-03-17<br>ss<br>STRAAT<br>VE                                               |                                       |
| Ownership<br>Title Holder                | Google Map Picto Num 1 L                                                                                                          | <u>metry</u><br><u>His</u><br><b>Ownersl</b><br>Nan<br>ANGSTRAAT, I<br>egal Description                                 | nip - 1 Record<br>ne<br>PATRICIA<br>n and Mailing Addre<br>PATRICIA LANC<br>217 E PAYTON A<br>DES MOINES, IA<br>ent Values                                                                                                                                            | 2004-03-17<br>ss<br>STRAAT<br>VE<br>50315-5853<br>Bldg                         | <u>10434/512</u><br>Total             |
| Ownership<br>Title Holder                | Google Map       Picto         Num       1         1       L         //MINSFORD         Class         Residential                 | metry<br>His<br>Owners<br>Nan<br>ANGSTRAAT, I<br>egal Description<br>Curr<br>Kin<br>F                                   | Paip - 1 Record         ne       PATRICIA         PATRICIA       PATRICIA LANC         PATRICIA LANC       PATRICIA LANC         217 E PAYTON A       DES MOINES, IA         ent Values       Land         ull       \$23,200                                         | 2004-03-17<br>ss<br>STRAAT<br>VE<br>50315-5853<br>Bldg<br>\$52,700             | 10434/512                             |
| Ownership<br>Title Holder<br>LOT 178 CUN | Google Map       Picto         Num       1         1       L         //MINSFORD         Class         Residential                 | metry<br>His<br>Owners<br>Nan<br>ANGSTRAAT, I<br>egal Description<br>Curr<br>Ki<br>F<br>ent Roll Notice                 | nip - 1 Record         ne         PATRICIA         n and Mailing Addres         PATRICIA LANC         217 E PAYTON A         DES MOINES, IA         ent Values         nd       Land         ull       \$23,200         Market Adjusted Cos                           | 2004-03-17<br>ss<br>STRAAT<br>VE<br>50315-5853<br>Bldg<br>\$52,700             | <u>10434/512</u><br>Total             |
| Ownership<br>Title Holder<br>LOT 178 CUN | Google Map       Picto         Num       1         1       L         //MINSFORD         Class         Residential                 | metry<br>His<br>Owners<br>Nan<br>ANGSTRAAT, I<br>egal Description<br>Curr<br>Kit<br>F<br>ent Roll Notice<br>Auditor Adj | Paip - 1 Record         ne       PATRICIA         PATRICIA       PATRICIA LANC         PATRICIA LANC       PATRICIA LANC         217 E PAYTON A       DES MOINES, IA         ent Values       Land         ull       \$23,200                                         | 2004-03-17<br>ss<br>STRAAT<br>VE<br>50315-5853<br>Bldg<br>\$52,700<br>t Report | <u>10434/512</u><br>Total<br>\$75,900 |
| Ownership<br>Title Holder<br>LOT 178 CUN | Google Map       Picto         Num       1         1       L         MMINSFORD         Class         Residential         Assessme | metry<br>His<br>Owners<br>Nan<br>ANGSTRAAT, I<br>egal Description<br>Curr<br>Ki<br>F<br>ent Roll Notice                 | nip - 1 Record         ne         PATRICIA         n and Mailing Addres         PATRICIA LANC         217 E PAYTON A         DES MOINES, IA         ent Values         nd       Land         ull       \$23,200         Market Adjusted Cos         ustments to Value | 2004-03-17<br>ss<br>STRAAT<br>VE<br>50315-5853<br>Bldg<br>\$52,700             | <u>10434/512</u><br>Total<br>\$75,900 |

| Zoning                                                         | Description |                                              |                     |        |                    |   | SF                               | Assessor Zoning                |                        |  |
|----------------------------------------------------------------|-------------|----------------------------------------------|---------------------|--------|--------------------|---|----------------------------------|--------------------------------|------------------------|--|
| R1-60                                                          | On          | One Family, Low Density Residential District |                     |        |                    |   |                                  |                                | Residential            |  |
| City of Des Moines Community Development Planning and Urban De |             |                                              |                     |        |                    |   |                                  | sign 515 283-4182 (2012-03-20) |                        |  |
|                                                                |             |                                              |                     | Land   |                    |   |                                  |                                |                        |  |
| Square Feet                                                    |             | 9,650                                        | Acres               |        | 0.222              |   | Frontage                         |                                | 50.0                   |  |
| D                                                              | epth        | 193.0                                        | Topograp            | hy     | Normal             |   | Shape                            |                                | Rectangle              |  |
| Vac                                                            | ancy        | No                                           | Unbuildal           | ble    | No                 |   |                                  |                                |                        |  |
|                                                                |             |                                              | Reside              | nces - | 1 Record           |   |                                  |                                |                        |  |
|                                                                |             |                                              | Res                 | idence | e #1               |   |                                  |                                |                        |  |
| Occupan                                                        | cy          | Single<br>Family                             | Residence<br>Type   |        | 1 Story            |   | Building Style I                 |                                | Bungalow               |  |
| Year Bu                                                        | ilt         | 1920                                         | Year<br>Remodel     |        | 1962               |   | Number Families                  |                                | . 1                    |  |
| Gra                                                            | de          | 5+10                                         | Condition           | 1      | Normal             | ] | Total Square Foot<br>Living Area |                                |                        |  |
| Main Livi<br>Ar                                                |             | 860                                          | Basement<br>Area    |        | 860                |   | <b>Open Porch Area</b>           |                                | 56                     |  |
| Enclos<br>Porch Ar                                             |             | 84                                           | Foundation          |        | Poured oncrete     | E | Exterior Wall Type               |                                | Vinyl<br>Siding        |  |
| Roof Ty                                                        | ре          | Hip                                          | Roof<br>Material    | 1      | Asphalt<br>Shingle |   | Heating                          |                                | g Gas<br>Forced<br>Air |  |
| A<br>Conditioni                                                | \ir<br>ng   | 0                                            | Number<br>Bathrooms |        | 1                  |   | Bedrooms                         |                                | 2                      |  |
| Rooms 4                                                        |             |                                              |                     |        |                    |   |                                  |                                |                        |  |