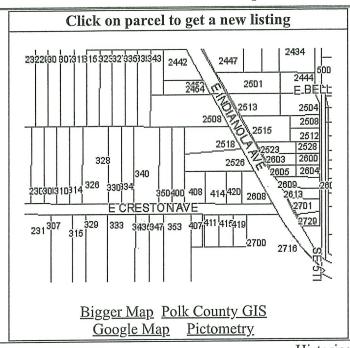

#### Map and Current Photos - 1 Record

# **Polk County Assessor**

111 Court Avenue #195 Des Moines, IA 50309-0904 (515) 286-3014 Fax (515) 286-3386 polkweb@assess.co.polk.ia.us

| Location        |                                         |             |                              |                        |                     |  |  |  |
|-----------------|-----------------------------------------|-------------|------------------------------|------------------------|---------------------|--|--|--|
| Address         | 400 E CRESTON AVE                       |             |                              |                        |                     |  |  |  |
| City            | DES MOINES Zip 50315 Jurisdiction Des M |             |                              |                        |                     |  |  |  |
| District/Parcel | 010/01258-001-000                       | Geoparcel   | 7824-15-326-008              | Status                 | <u>Active</u>       |  |  |  |
| School          | Des Moines                              | Nbhd/Pocket | DM26/Z                       | Tax Authority<br>Group | DEM-C-DEM-<br>77131 |  |  |  |
| Submarket       | South Des Moines                        | Appraiser   | Andrew Rand 515-<br>286-3368 |                        | V                   |  |  |  |