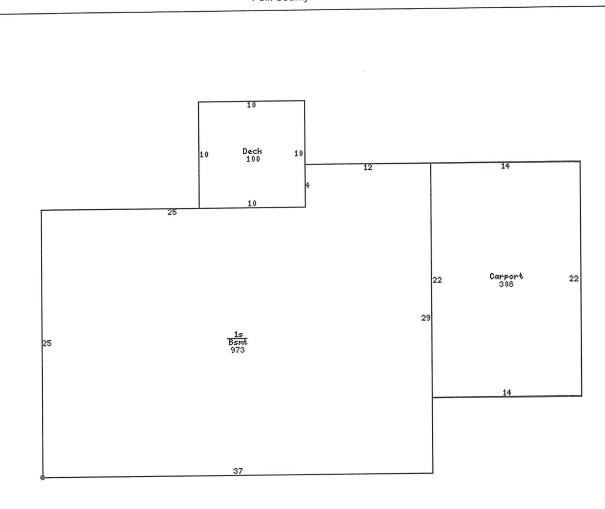

#### Zoning - 1 Record

|                     |            |                      | 7 Olk County 7 look              |                    |                                   |          |              |
|---------------------|------------|----------------------|----------------------------------|--------------------|-----------------------------------|----------|--------------|
| Zoning              |            |                      | Description                      |                    | SF                                |          | ssor Zoning  |
| R1-70               | One        | e Family, Low        | Density Residential Dis          | trict              |                                   | R        | esidential   |
|                     |            |                      | Conditional Z                    | Zoning             |                                   |          |              |
|                     |            |                      | Docket_no <u>1</u>               |                    |                                   |          |              |
| City of Des         | Moine      | es Community .       | Development Planning             | and Urban Des      | sign 515 2                        | 83-4182  | (2012-03-20) |
|                     |            |                      | Land                             |                    |                                   |          |              |
| Square              | Feet       | 21,600               | Acres                            | 0.496              | From                              | ntage    | 60.          |
|                     | epth       | 360.0                | Topography                       | Normal             | S                                 | hape     | Rectangl     |
|                     | ancy       | No                   | Unbuildable                      | No                 |                                   |          |              |
|                     |            |                      | Residences -                     | 1 Record           |                                   |          |              |
|                     |            |                      | Residence                        | e #1               |                                   |          |              |
| Occupar             | ncy        | Single<br>Family     | Residence Type                   | 1 Story            | <b>Building Style</b>             |          |              |
| Year Bu             | ıilt       | 1962                 | Number Families                  | 1                  | Grade                             |          |              |
| Conditi             | ion        | Above<br>Normal      | Total Square Foot<br>Living Area | 973                | Main Living<br>Area               |          | 9/           |
| Basemo              | ent<br>rea | 973                  | Finished<br>Basement Area 1      | 500                | Finished<br>Basement<br>Quality 1 |          | nt Averag    |
| To<br>Baseme<br>Fin |            | 500                  | Deck Area                        | 100                | Cai                               | rport Ar | ea 30        |
| Foundat             | ion        | Concrete<br>Block    | Exterior Wall<br>Type            | Brick              | Brick%                            |          |              |
| Roof Ty             | уре        | Hip                  | Roof Material                    | Asphalt<br>Shingle | Number<br>Fireplaces              |          | 1            |
| Heat                | ing        | Gas<br>Forced<br>Air | Air Conditioning                 | 100                | Number<br>Bathrooms               |          |              |
| Bedroo              | ms         | 3                    | Rooms                            | 5                  |                                   |          |              |

| Detached Structures - 1 Record |        |                          |                  |              |        |  |  |
|--------------------------------|--------|--------------------------|------------------|--------------|--------|--|--|
| Detached Structure #101        |        |                          |                  |              |        |  |  |
| Occupancy                      | Garage | <b>Construction Type</b> | Measurement Code | Dimensions   |        |  |  |
| Measure 1                      | 14     | Measure 2                | 20               | Story Height | 1      |  |  |
| Grade                          | 4      | Year Built               | 1963             | Condition    | Normal |  |  |