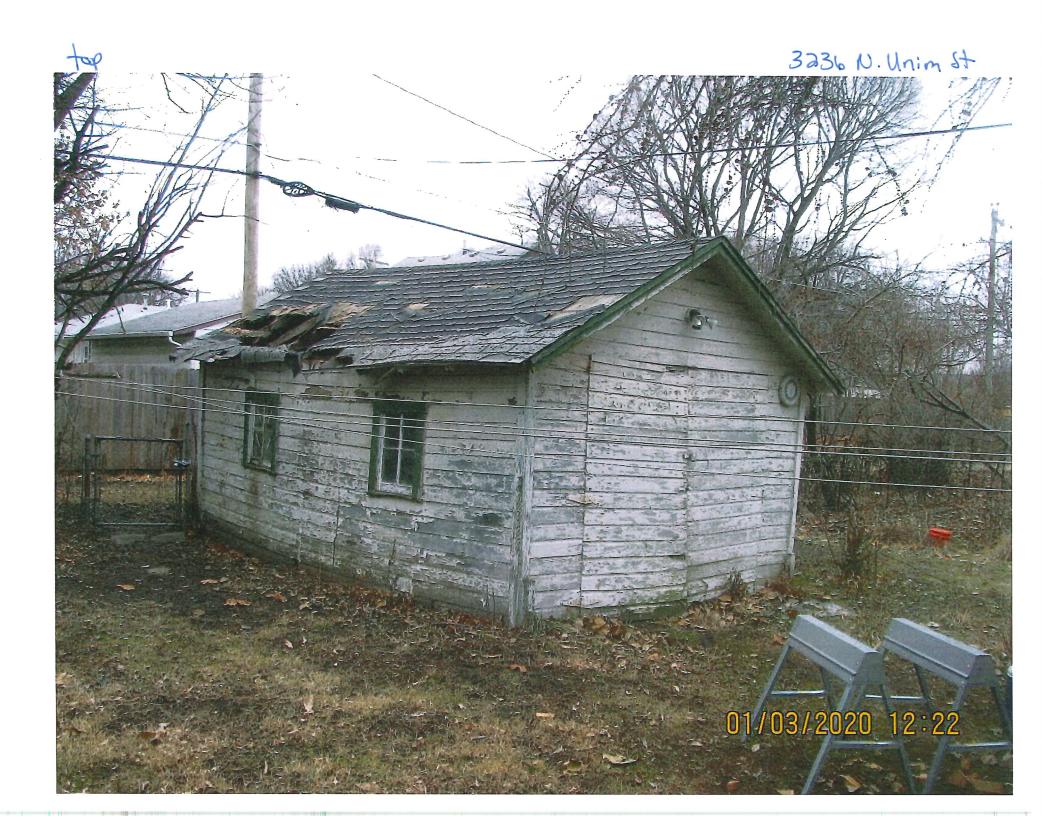

# Areas that need attention: 3236 N UNION ST

| Component:                               | Exterior Walls                                                                  | Defect:              | Absence of paint         |
|------------------------------------------|---------------------------------------------------------------------------------|----------------------|--------------------------|
| <u>Requirement:</u>                      | Compliance, International Property<br>Maintenance Code                          | Location:            | Garage                   |
| Comments:                                |                                                                                 |                      | ·                        |
| .х.<br>х                                 |                                                                                 |                      |                          |
| <u>Component:</u><br><u>Requirement:</u> | Roof<br>Building Permit                                                         | Defect:              | Holes or major defect    |
| Comments:                                |                                                                                 | Location:            | Garage                   |
| commentar                                |                                                                                 | ' -m.                |                          |
| x .                                      |                                                                                 |                      |                          |
| Component:                               | Shingles Flashing                                                               | Defect:              | In poor repair           |
|                                          | Compliance International Droporty                                               |                      |                          |
| <u>Requirement:</u>                      | Compliance, International Property<br>Maintenance Code                          | Location:            | Garage                   |
| <u>Comments:</u>                         |                                                                                 | Location:            | Garage                   |
|                                          |                                                                                 | Location:            | Garage                   |
| Comments:                                | Maintenance Code<br>Windows/Window Frames                                       | Location:<br>Defect: | Garage<br>In poor repair |
| Comments:                                | Maintenance Code                                                                |                      | In poor repair           |
| Comments:                                | Maintenance Code<br>Windows/Window Frames<br>Compliance, International Property | Defect:              | In poor repair           |
| <u>Requirement.</u>                      |                                                                                 |                      |                          |