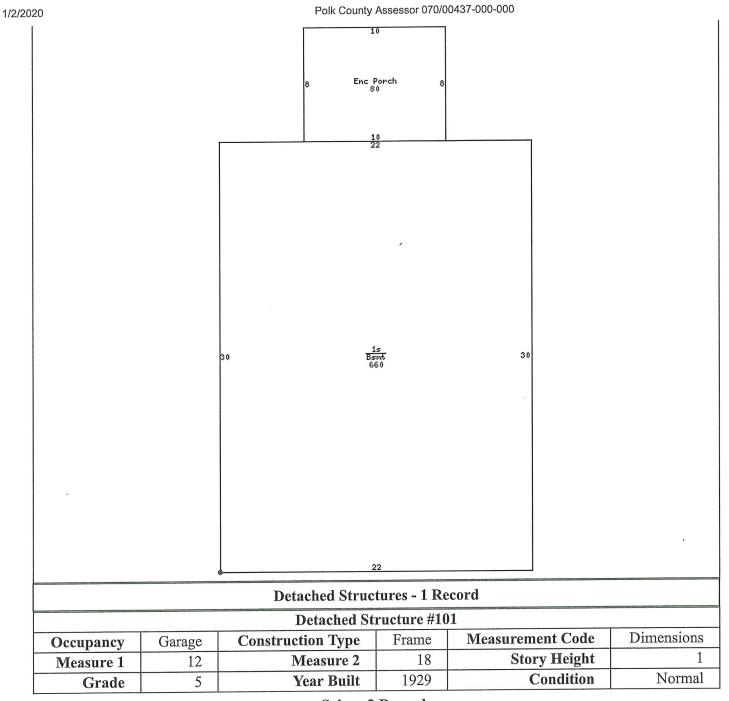

#### Polk County Assessor 070/00437-000-000

111 Court Avenue #195 Des Moines, IA 50309-0904 (515) 286-3014 Fax (515) 286-3386 polkweb@assess.co.polk.ia.us

|                                            |                                                                                                                                                                                                                                                                                                                                                                                                                                                                                                                                                                                                                                                               |                   |            | L       | ocation   |          |                    |                                      |                 |
|--------------------------------------------|---------------------------------------------------------------------------------------------------------------------------------------------------------------------------------------------------------------------------------------------------------------------------------------------------------------------------------------------------------------------------------------------------------------------------------------------------------------------------------------------------------------------------------------------------------------------------------------------------------------------------------------------------------------|-------------------|------------|---------|-----------|----------|--------------------|--------------------------------------|-----------------|
| Address                                    | 3236                                                                                                                                                                                                                                                                                                                                                                                                                                                                                                                                                                                                                                                          | NORTH UNI         | ON ST      |         |           |          |                    |                                      |                 |
| City                                       |                                                                                                                                                                                                                                                                                                                                                                                                                                                                                                                                                                                                                                                               | DES MOINES        |            | Zip     |           |          | 50316              | Jurisdiction                         | Des Moines      |
| District/Parcel                            | 070/                                                                                                                                                                                                                                                                                                                                                                                                                                                                                                                                                                                                                                                          | 00437-000-000     | Geop       | arcel   | 792       | 4-26-17  | 79-015             | Status                               | Active          |
| School                                     |                                                                                                                                                                                                                                                                                                                                                                                                                                                                                                                                                                                                                                                               | Des Moines        | Nbhd/Po    | ocket   |           | DN       | M86/Z              | Tax Authority<br>Group               |                 |
| Submarket                                  | Nor                                                                                                                                                                                                                                                                                                                                                                                                                                                                                                                                                                                                                                                           | theast Des Moines | Appr       | aiser   | Patrick Z |          | CA 515-<br>86-3832 |                                      |                 |
|                                            |                                                                                                                                                                                                                                                                                                                                                                                                                                                                                                                                                                                                                                                               |                   | Map and    | d Cur   | rent Ph   | otos - 1 | Record             | 1                                    |                 |
| Clic                                       | k on p                                                                                                                                                                                                                                                                                                                                                                                                                                                                                                                                                                                                                                                        | parcel to get a   | new listin | g       |           |          |                    |                                      |                 |
| 3323<br>3319<br>3313<br>33D9<br>33D5<br>Bi | No.   N |                   |            |         |           |          |                    |                                      |                 |
|                                            |                                                                                                                                                                                                                                                                                                                                                                                                                                                                                                                                                                                                                                                               | le Map Pictor     |            |         |           |          |                    |                                      |                 |
|                                            |                                                                                                                                                                                                                                                                                                                                                                                                                                                                                                                                                                                                                                                               |                   |            |         | orical P  |          |                    |                                      |                 |
|                                            |                                                                                                                                                                                                                                                                                                                                                                                                                                                                                                                                                                                                                                                               |                   | Ow         | nersh   | ip - 2 R  | ecords   |                    |                                      |                 |
| Ownership                                  | )                                                                                                                                                                                                                                                                                                                                                                                                                                                                                                                                                                                                                                                             | Num               |            | Nan     |           |          |                    | ecorded                              | Book/Page       |
| Title Holder                               |                                                                                                                                                                                                                                                                                                                                                                                                                                                                                                                                                                                                                                                               | 1                 | GOMEZ      |         |           |          | 2                  | 2003-05-06                           | <u>9806/723</u> |
| Title Holder                               |                                                                                                                                                                                                                                                                                                                                                                                                                                                                                                                                                                                                                                                               | 2                 | GOMEZ      |         |           |          |                    |                                      |                 |
|                                            |                                                                                                                                                                                                                                                                                                                                                                                                                                                                                                                                                                                                                                                               | Le                | gal Descr  | ription | n and M   | ailing A | Address            |                                      |                 |
| LOT 3 BLK 20 AUBURN HEIGHTS PLT 1          |                                                                                                                                                                                                                                                                                                                                                                                                                                                                                                                                                                                                                                                               |                   |            |         |           | 32       | 236 N U            | GOMEZ<br>INION ST<br>INES, IA 50316- | -1126           |
|                                            |                                                                                                                                                                                                                                                                                                                                                                                                                                                                                                                                                                                                                                                               |                   |            | Curr    | ent Valu  |          |                    |                                      |                 |

web.assess.co.polk.ia.us/cgi-bin/web/tt/infoqry.cgi?tt=card/card&dp=07000437000000&

Polk County Assessor 070/00437-000-000

| )20                   |                      |                            |         |            |                     |                    |  |
|-----------------------|----------------------|----------------------------|---------|------------|---------------------|--------------------|--|
|                       |                      | Conditional Zoning         |         |            |                     |                    |  |
|                       |                      | Docket_no                  |         |            |                     |                    |  |
| City of Des Moin      | nes Community L      | Development Planning       | g and   | Urban Des  | ign 515 283-4182    | (2012-03-20)       |  |
|                       |                      | Land                       | l       |            |                     |                    |  |
| Square Feet           | 6,664                | Acres                      |         | 0.153      | Frontage            | 50.0               |  |
| Depth                 |                      | Topography                 | 1       | Normal     | Shape               | Rectangle          |  |
| Vacancy               | No                   | Unbuildable                |         | No         |                     |                    |  |
|                       |                      | Residences ·               | - 1 Ree | cord       |                     |                    |  |
|                       |                      | Residenc                   | e #1    |            |                     | -                  |  |
| Occupancy             | Single<br>Family     | Residence T                | уре     | 1<br>Story | Building<br>Style   | Bungalow           |  |
| Year Built            | 1917                 | Number Fam                 | ilies   | 1          | Grade               | 5+00               |  |
| Condition             | Normal               | Total Square I<br>Living A |         | 660        | Main Living<br>Area | 660                |  |
| Basement<br>Area      | 660                  | Enclosed Porch A           | rea     | 80         | Foundation          | Brick              |  |
| Exterior Wall<br>Type | Wood<br>Siding       | Roof T                     | уре     | Gable      | Roof<br>Material    | Asphalt<br>Shingle |  |
| Heating               | Gas<br>Forced<br>Air | Air Condition              | ning    | 0          | Number<br>Bathrooms | 1                  |  |
| Bedrooms              | 2                    | Ro                         | oms     | 5          |                     |                    |  |