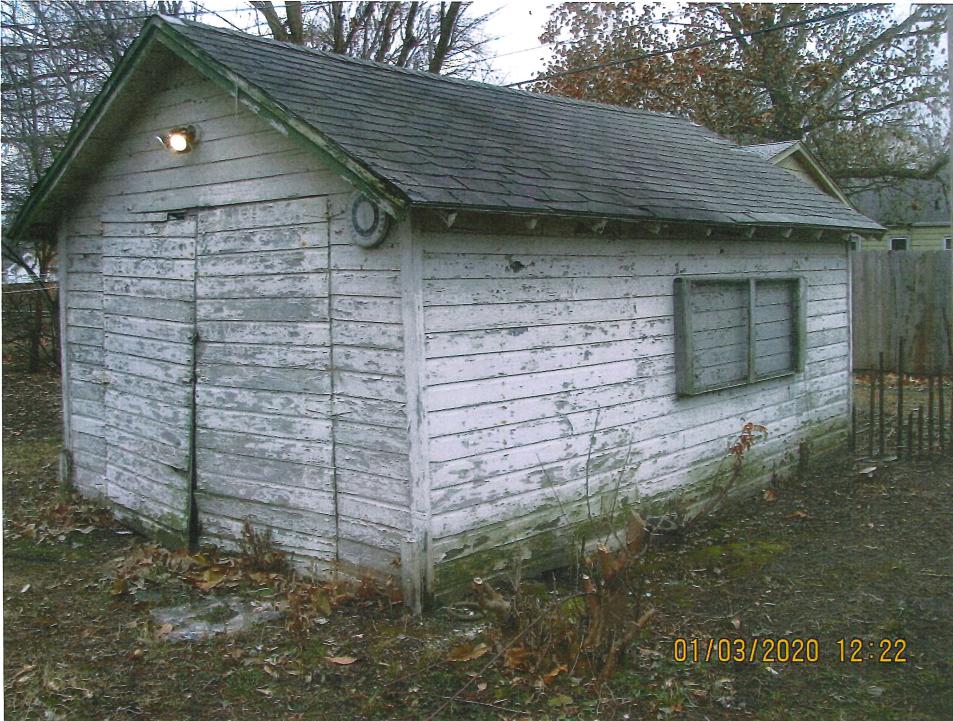

# Areas that need attention: 3236 N UNION ST

| Component:                               | Exterior Walls                                                                  | Defect:              | Absence of paint         |
|------------------------------------------|---------------------------------------------------------------------------------|----------------------|--------------------------|
| <u>Requirement:</u>                      | Compliance, International Property<br>Maintenance Code                          | Location:            | Garage                   |
| Comments:                                |                                                                                 |                      | ·                        |
| .х.<br>х                                 |                                                                                 |                      |                          |
| <u>Component:</u><br><u>Requirement:</u> | Roof<br>Building Permit                                                         | Defect:              | Holes or major defect    |
| Comments:                                |                                                                                 | Location:            | Garage                   |
| commentar                                |                                                                                 | ' -m.                |                          |
| x .                                      |                                                                                 |                      |                          |
| Component:                               | Shingles Flashing                                                               | Defect:              | In poor repair           |
|                                          | Compliance International Droporty                                               |                      |                          |
| <u>Requirement:</u>                      | Compliance, International Property<br>Maintenance Code                          | Location:            | Garage                   |
| <u>Comments:</u>                         |                                                                                 | Location:            | Garage                   |
|                                          |                                                                                 | Location:            | Garage                   |
| Comments:                                | Maintenance Code<br>Windows/Window Frames                                       | Location:<br>Defect: | Garage<br>In poor repair |
| Comments:                                | Maintenance Code                                                                |                      | In poor repair           |
| Comments:                                | Maintenance Code<br>Windows/Window Frames<br>Compliance, International Property | Defect:              | In poor repair           |
| <u>Requirement.</u>                      |                                                                                 |                      |                          |