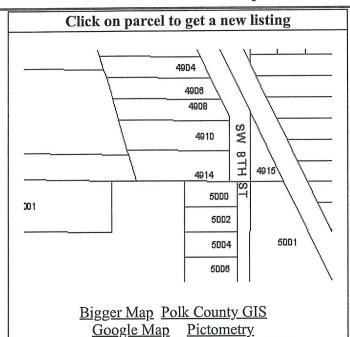

# **Polk County Assessor**

111 Court Avenue #195 Des Moines, IA 50309-0904 (515) 286-3014 Fax (515) 286-3386 polkweb@assess.co.polk.ia.us

| Location        |                   |             |                                      |                        |                     |
|-----------------|-------------------|-------------|--------------------------------------|------------------------|---------------------|
| Address         | 4914 SW 8TH ST    |             |                                      |                        |                     |
| City            | DES MOINES        | Zip         | 50315                                | Jurisdiction           | Des Moines          |
| District/Parcel | 120/03333-000-000 | Geoparcel   | 7824-28-201-021                      | Status                 | <u>Active</u>       |
| School          | Des Moines        | Nbhd/Pocket | DM41/Z                               | Tax Authority<br>Group | DEM-C-DEM-<br>77131 |
| Submarket       | South Des Moines  | Appraiser   | Patrick Zaimes, ICA 515-<br>286-3832 |                        |                     |

# Map and Current Photos - 1 Record