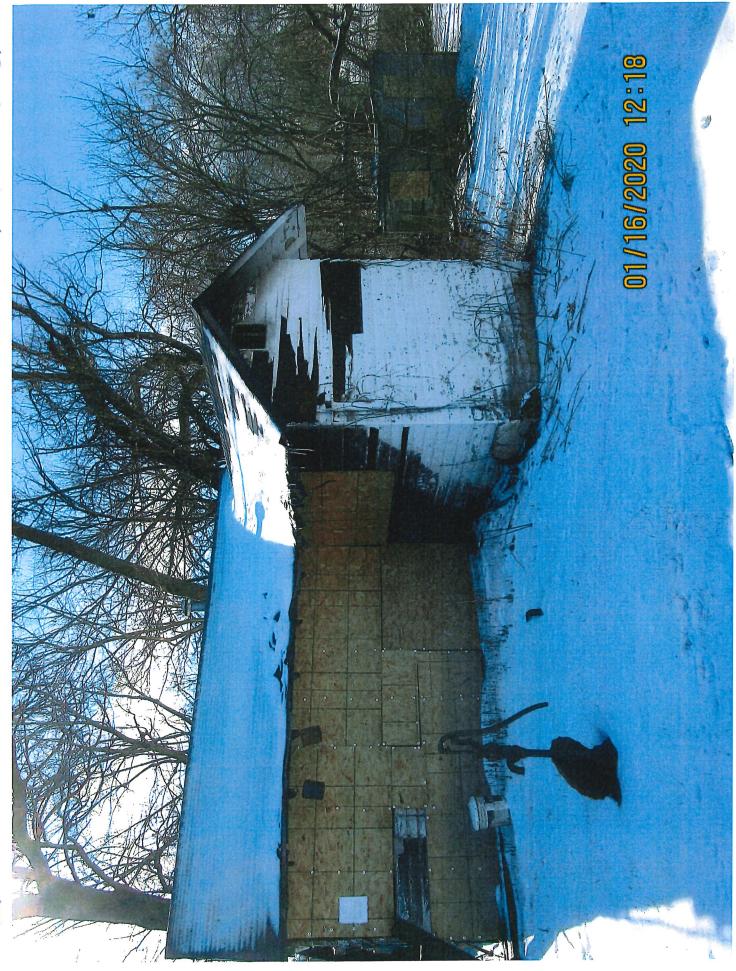

## ABATEMENT OF PUBLIC NUISANCES AT 4914 SW 8th STREET

WHEREAS, the property located at 4914 SW 8<sup>th</sup> Street, Des Moines, Iowa, was inspected by representatives of the City of Des Moines who determined that the main structure and accessory structure in their present condition constitutes not only a menace to health and safety but are also public nuisances; and

#### Areas that need attention: 4914 SW 8TH ST

|                            | d attention: 4914 SW 8TH ST                                  |                  |                            |
|----------------------------|--------------------------------------------------------------|------------------|----------------------------|
| Component:<br>Requirement: | Accessory Buildings<br>Permit Required                       | <u>Defect:</u>   | Collapsed                  |
| Comments:                  | Chad to be included within DN potice                         | Location:        | Shed                       |
|                            | Shed to be included within PN notice                         | ·                |                            |
| · , , ,                    |                                                              |                  |                            |
| Component:                 | Electrical System                                            | Defect:          | Fire damaged               |
| Requirement:               | Compliance with National Electrical Code                     | <u>Lócation:</u> | Main Structure Throughout  |
| <u>Comments:</u>           | Permit required for repair or disconnection                  |                  |                            |
|                            |                                                              |                  |                            |
| Component:                 | Exterior Doors/Jams                                          | Defect:          | Fire damaged               |
| Requirement:               | Compliance with International Building Code                  | Location:        | Main Structure Throughout  |
| Comments:                  | Permit required for structural repairs                       |                  |                            |
|                            |                                                              | ,                |                            |
| Component:                 | Exterior Walls                                               | Defect:          | Fire damaged               |
| Requirement:               | Compliance with International Building Code                  | Location:        | Main Structure Throughout  |
| <u>Comments:</u>           | Permit required for structural repairs                       |                  |                            |
|                            |                                                              | i .              |                            |
| Component:<br>Requirement: | Floor Joists/Beams<br>Compliance with International Building | Defect:          | Fire damaged               |
|                            | Code                                                         | Location:        | Main Structure Throughout  |
| <u>Comments:</u>           | Permit required for structural repairs                       |                  |                            |
|                            |                                                              | 1                |                            |
| Component: Requirement:    | Flooring<br>Complaince with Int Residential Code             | Defect:          | In disrepair               |
|                            | Companied War The Residential Code                           | Location:        | Main Structure Throughout  |
| Comments:                  | Repair or replace flooring                                   |                  |                            |
|                            |                                                              |                  | <u> </u>                   |
| Component:                 | Foundation                                                   | Defect:          | Deteriorated               |
| Requirement:               | Compliance with International Building Code                  | Location:        | Main Structure Throughout  |
| <u>Comments:</u>           | Permit required for structural repairs and e                 | ngineering       | report                     |
|                            |                                                              |                  |                            |
| Component:                 | Furnace                                                      | Defect:          | Fire damaged               |
| Requirement:               | Compliance, Uniform Mechanics Code                           | Location         | Main Structure Throughout  |
|                            | A                                                            | LUCALIUII:       | Main Structure Throughout  |
| Comments:                  | Permit required for replacement                              | LOCATION.        | Train Structure Throughout |