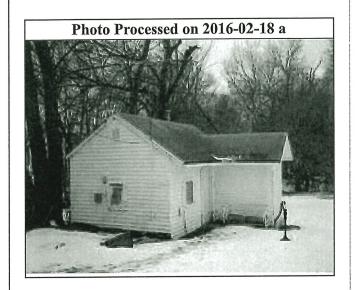

| 20               |       |                                          |         | Polk County Ass | essor        | 120/03333-000  | -000      |                   |              |
|------------------|-------|------------------------------------------|---------|-----------------|--------------|----------------|-----------|-------------------|--------------|
| Туре             |       | Class                                    |         | Kind            |              | Land           |           | Bldg              | Total        |
| 2019 Value       |       | Residential                              |         | Full            |              | \$27,700       | \$1       | 13,800            | \$41,500     |
|                  |       | Assessment Roll Notice Market Adjusted C |         |                 | djusted Cost | Report         |           |                   |              |
|                  |       |                                          |         | Zoning - 1 R    | Reco         | rd             |           |                   |              |
| Zoning           |       |                                          | Desc    | ription         |              |                | SF        | Ass               | essor Zoning |
| R1-60            | One   | Family, Low I                            | ensity  | Residential Dis | strict       |                |           |                   | Residential  |
| City of Des      | Moine | s Community D                            | evelopi | ment Planning   | z and        | l Urban Des    | ign 515 2 | 83-4182           | (2012-03-20) |
|                  |       |                                          |         | Land            |              |                |           |                   |              |
| Square           | Feet  | 16,843                                   |         | Acres           |              | 0.387          | Fro       | ntage             | 72.0         |
|                  | epth  | 232.0                                    | ,       | Topography      |              | Normal         | S         | hape              | Rectangle    |
| Vaca             |       | No                                       | 1       | Unbuildable     |              | No             |           |                   |              |
|                  |       |                                          |         | Residences -    | 1 R          | ecord          |           |                   |              |
|                  |       |                                          |         | Residence       | e #1         |                |           |                   |              |
| Occupan          | cy    | Single<br>Family                         |         | Residence Typ   | эe           | 1 Story        |           | Building<br>Style | Bungalow     |
| Year Bu          | ilt   | 1950                                     | N       | umber Famili    | es           | 1              | Grade     |                   | 6+00         |
| Conditi          | on    | Poor                                     | To      | otal Square Fo  |              | 372            | Mai       | n Living<br>Area  | 7//          |
| Foundati         | on    | Poured<br>Concrete                       | Ext     | erior Wall Typ  | pe           | Wood<br>Siding | R         | oof Type          | Gable        |
| Ro<br>Mater      |       | Asphalt<br>Shingle                       |         | Heatir          | ıg           | Floor<br>Wall  | Conc      | Air<br>litioning  | 1 ()         |
| Numb<br>Bathrooi |       | 1                                        |         | Bedroon         | ns           | 1              |           | Rooms             | 3            |