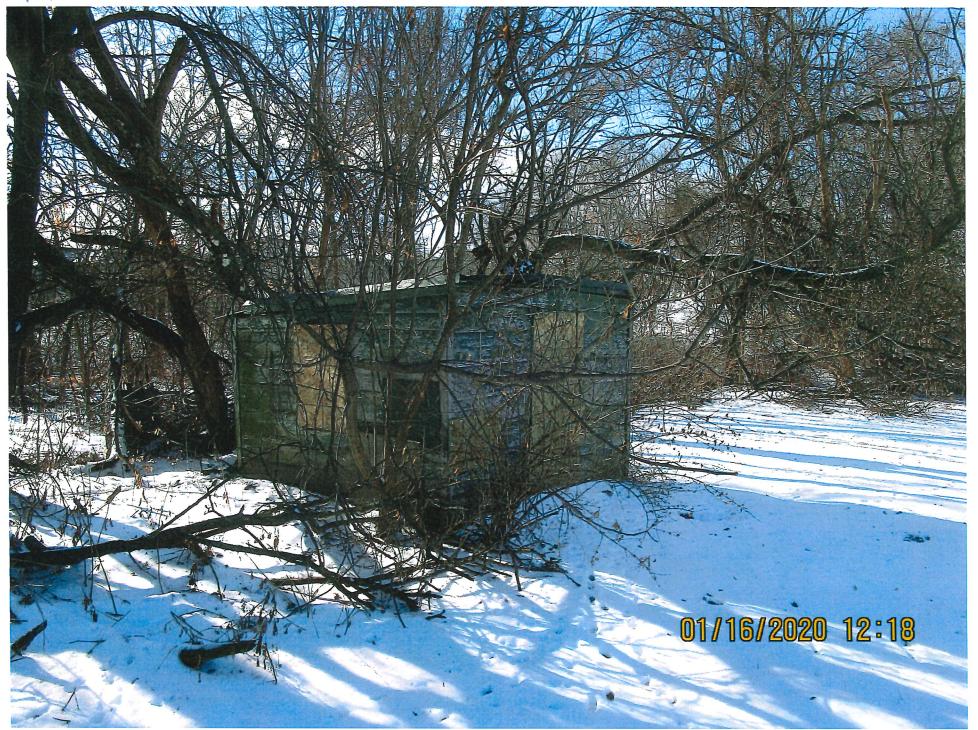

#### Areas that need attention: 4914 SW 8TH ST

|                            | d attention: 4914 SW 8TH ST                                  |                  |                            |
|----------------------------|--------------------------------------------------------------|------------------|----------------------------|
| Component:<br>Requirement: | Accessory Buildings<br>Permit Required                       | <u>Defect:</u>   | Collapsed                  |
| Comments:                  | Chad to be included within DN potice                         | Location:        | Shed                       |
|                            | Shed to be included within PN notice                         | ·                |                            |
| · , , ,                    |                                                              |                  |                            |
| Component:                 | Electrical System                                            | Defect:          | Fire damaged               |
| Requirement:               | Compliance with National Electrical Code                     | <u>Lócation:</u> | Main Structure Throughout  |
| <u>Comments:</u>           | Permit required for repair or disconnection                  |                  |                            |
|                            |                                                              |                  |                            |
| Component:                 | Exterior Doors/Jams                                          | Defect:          | Fire damaged               |
| Requirement:               | Compliance with International Building Code                  | Location:        | Main Structure Throughout  |
| Comments:                  | Permit required for structural repairs                       |                  |                            |
|                            |                                                              | ,                |                            |
| Component:                 | Exterior Walls                                               | Defect:          | Fire damaged               |
| Requirement:               | Compliance with International Building Code                  | Location:        | Main Structure Throughout  |
| <u>Comments:</u>           | Permit required for structural repairs                       |                  |                            |
|                            |                                                              | i .              |                            |
| Component:<br>Requirement: | Floor Joists/Beams<br>Compliance with International Building | Defect:          | Fire damaged               |
|                            | Code                                                         | Location:        | Main Structure Throughout  |
| <u>Comments:</u>           | Permit required for structural repairs                       |                  |                            |
|                            |                                                              | 1                |                            |
| Component: Requirement:    | Flooring<br>Complaince with Int Residential Code             | Defect:          | In disrepair               |
|                            | Companied War The Residential Code                           | Location:        | Main Structure Throughout  |
| Comments:                  | Repair or replace flooring                                   |                  |                            |
|                            |                                                              |                  | <u> </u>                   |
| Component:                 | Foundation                                                   | Defect:          | Deteriorated               |
| Requirement:               | Compliance with International Building Code                  | Location:        | Main Structure Throughout  |
| <u>Comments:</u>           | Permit required for structural repairs and e                 | ngineering       | report                     |
|                            |                                                              |                  |                            |
| Component:                 | Furnace                                                      | Defect:          | Fire damaged               |
| Requirement:               | Compliance, Uniform Mechanics Code                           | Location         | Main Structure Throughout  |
|                            | A                                                            | LUCALIUII:       | Main Structure Throughout  |
| Comments:                  | Permit required for replacement                              | LOCATION.        | Train Structure Throughout |