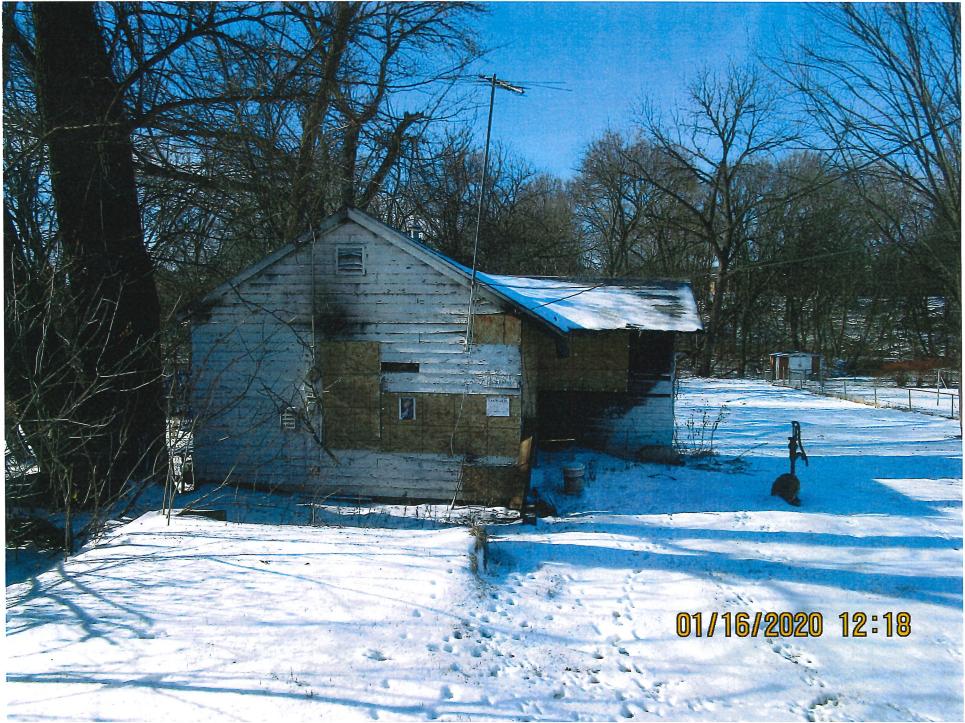

## ABATEMENT OF PUBLIC NUISANCES AT 4914 SW 8th STREET

WHEREAS, the property located at 4914 SW 8<sup>th</sup> Street, Des Moines, Iowa, was inspected by representatives of the City of Des Moines who determined that the main structure and accessory structure in their present condition constitutes not only a menace to health and safety but are also public nuisances; and

#### Areas that need attention: 4914 SW 8TH ST

|                            | d attention: 4914 SW 8TH ST                                  |                  |                            |
|----------------------------|--------------------------------------------------------------|------------------|----------------------------|
| Component:<br>Requirement: | Accessory Buildings<br>Permit Required                       | <u>Defect:</u>   | Collapsed                  |
| Comments:                  | Chad to be included within DN potice                         | Location:        | Shed                       |
|                            | Shed to be included within PN notice                         | ·                |                            |
| · , , ,                    |                                                              |                  |                            |
| Component:                 | Electrical System                                            | Defect:          | Fire damaged               |
| Requirement:               | Compliance with National Electrical Code                     | <u>Lócation:</u> | Main Structure Throughout  |
| <u>Comments:</u>           | Permit required for repair or disconnection                  |                  |                            |
|                            |                                                              |                  |                            |
| Component:                 | Exterior Doors/Jams                                          | Defect:          | Fire damaged               |
| Requirement:               | Compliance with International Building Code                  | Location:        | Main Structure Throughout  |
| Comments:                  | Permit required for structural repairs                       |                  |                            |
|                            |                                                              | ,                |                            |
| Component:                 | Exterior Walls                                               | Defect:          | Fire damaged               |
| Requirement:               | Compliance with International Building Code                  | Location:        | Main Structure Throughout  |
| <u>Comments:</u>           | Permit required for structural repairs                       |                  |                            |
|                            |                                                              | i .              |                            |
| Component:<br>Requirement: | Floor Joists/Beams<br>Compliance with International Building | Defect:          | Fire damaged               |
|                            | Code                                                         | Location:        | Main Structure Throughout  |
| <u>Comments:</u>           | Permit required for structural repairs                       |                  |                            |
|                            |                                                              | 1                |                            |
| Component: Requirement:    | Flooring<br>Complaince with Int Residential Code             | Defect:          | In disrepair               |
|                            | Companied War The Residential Code                           | Location:        | Main Structure Throughout  |
| Comments:                  | Repair or replace flooring                                   |                  |                            |
|                            |                                                              |                  | <u> </u>                   |
| Component:                 | Foundation                                                   | Defect:          | Deteriorated               |
| Requirement:               | Compliance with International Building Code                  | Location:        | Main Structure Throughout  |
| <u>Comments:</u>           | Permit required for structural repairs and e                 | ngineering       | report                     |
|                            |                                                              |                  |                            |
| Component:                 | Furnace                                                      | Defect:          | Fire damaged               |
| Requirement:               | Compliance, Uniform Mechanics Code                           | Location         | Main Structure Throughout  |
|                            | A                                                            | LUCALIUII:       | Main Structure Throughout  |
| Comments:                  | Permit required for replacement                              | LOCATION.        | Train Structure Throughout |