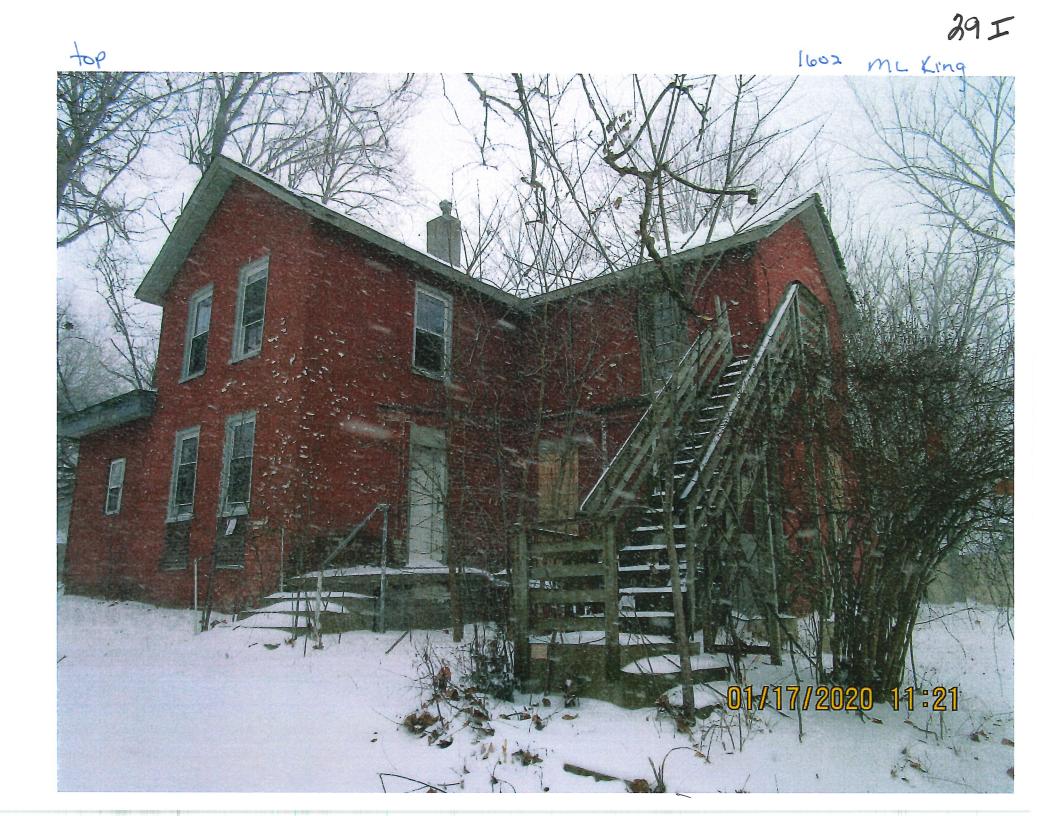

## ABATEMENT OF PUBLIC NUISANCE AT 1602 MARTIN LUTHER KING Jr. PARKWAY

WHEREAS, the property located at 1602 Martin Luther King Jr. Parkway, Des Moines, Iowa, was inspected by representatives of the City of Des Moines who determined that the main structure in its present condition constitutes not only a menace to health and safety but is also a public nuisance; and

WHEREAS, the Titleholder, Anita B Monts, was notified more than thirty days ago to repair or demolish the main structure and as of this date has failed to abate the nuisance.

NOW THEREFORE, BE IT RESOLVED BY THE CITY COUNCIL OF THE CITY OF DES MOINES, IOWA:

The main structure on the real estate legally described as Lots 4, 5, 6 and E 42 feet of Lots 7, 8, 9, all in Block 2 and East 42 feet of Lot "C" and all of Lot "A" Block 7, SHEPHERDSON'S ADDITION, an Official Plat, now included in and forming a part of the City of Des Moines, Polk County, Iowa, and locally known as 1602 Martin Luther King Jr. Parkway, has previously been declared a public nuisance;