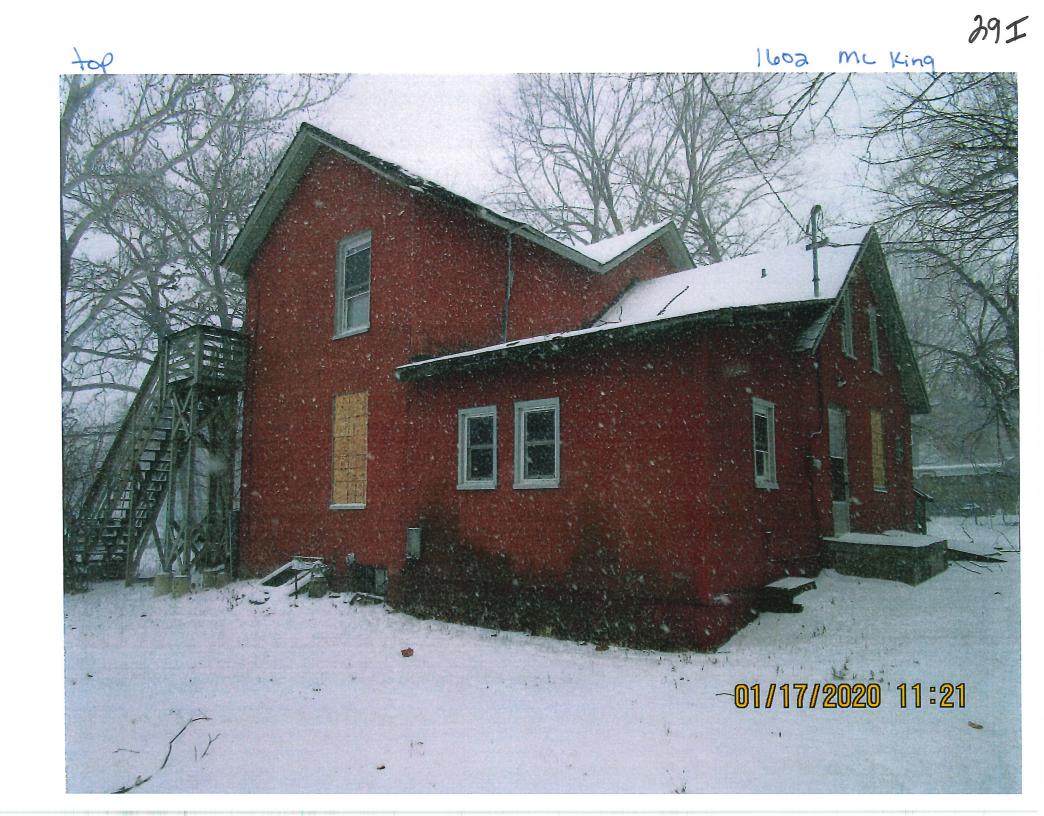

## ABATEMENT OF PUBLIC NUISANCE AT 1602 MARTIN LUTHER KING Jr. PARKWAY

WHEREAS, the property located at 1602 Martin Luther King Jr. Parkway, Des Moines, Iowa, was inspected by representatives of the City of Des Moines who determined that the main structure in its present condition constitutes not only a menace to health and safety but is also a public nuisance; and

WHEREAS, the Titleholder, Anita B Monts, was notified more than thirty days ago to repair or demolish the main structure and as of this date has failed to abate the nuisance.

NOW THEREFORE, BE IT RESOLVED BY THE CITY COUNCIL OF THE CITY OF DES MOINES, IOWA:

The main structure on the real estate legally described as Lots 4, 5, 6 and E 42 feet of Lots 7, 8, 9, all in Block 2 and East 42 feet of Lot "C" and all of Lot "A" Block 7, SHEPHERDSON'S ADDITION, an Official Plat, now included in and forming a part of the City of Des Moines, Polk County, Iowa, and locally known as 1602 Martin Luther King Jr. Parkway, has previously been declared a public nuisance;