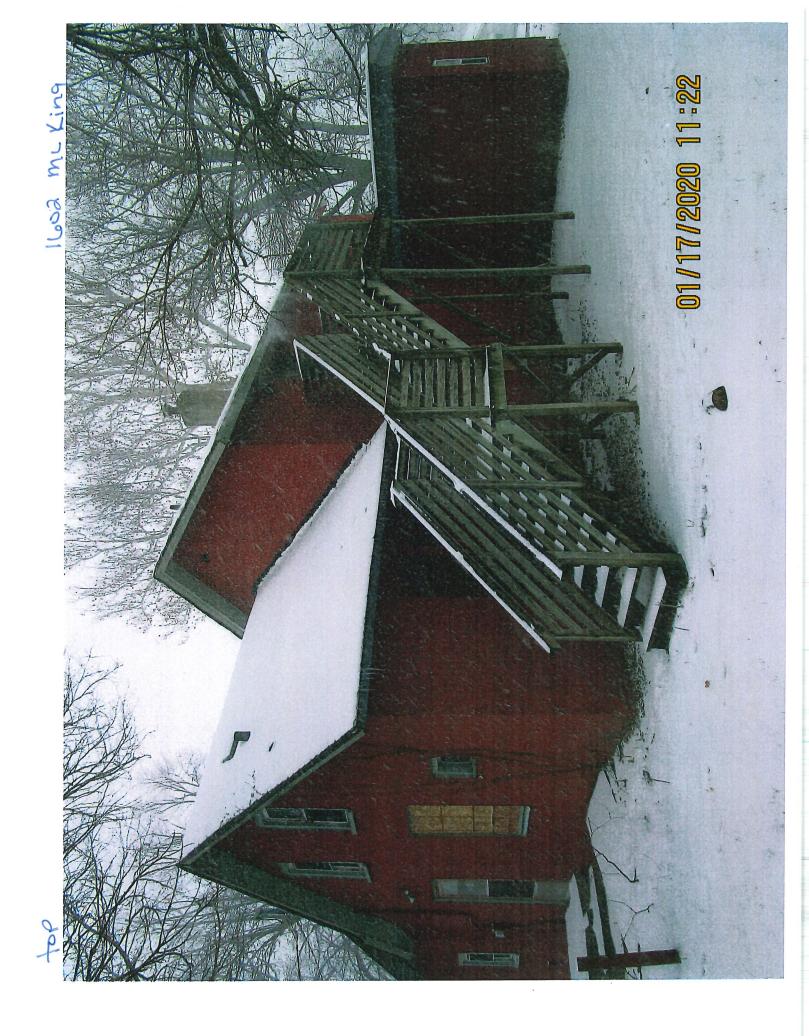

## ABATEMENT OF PUBLIC NUISANCE AT 1602 MARTIN LUTHER KING Jr. PARKWAY

WHEREAS, the property located at 1602 Martin Luther King Jr. Parkway, Des Moines, Iowa, was inspected by representatives of the City of Des Moines who determined that the main structure in its present condition constitutes not only a menace to health and safety but is also a public nuisance; and

WHEREAS, the Titleholder, Anita B Monts, was notified more than thirty days ago to repair or demolish the main structure and as of this date has failed to abate the nuisance.

NOW THEREFORE, BE IT RESOLVED BY THE CITY COUNCIL OF THE CITY OF DES MOINES, IOWA:

The main structure on the real estate legally described as Lots 4, 5, 6 and E 42 feet of Lots 7, 8, 9, all in Block 2 and East 42 feet of Lot "C" and all of Lot "A" Block 7, SHEPHERDSON'S ADDITION, an Official Plat, now included in and forming a part of the City of Des Moines, Polk County, Iowa, and locally known as 1602 Martin Luther King Jr. Parkway, has previously been declared a public nuisance;