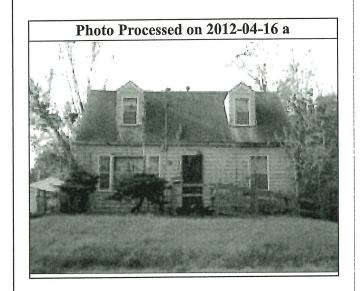

ess         | Address 1624 CARPENTER AVE |             |                              |                        |                     |  |  |  |  |
| City            | DES MOINES                 | Zip         | 50314                        | Jurisdiction           | Des Moines          |  |  |  |  |
| District/Parcel | 080/02310-000-000          | Geoparcel   | 7924-33-481-008              | Status                 | <u>Active</u>       |  |  |  |  |
| School          | Des Moines                 | Nbhd/Pocket | DM76/Z                       | Tax Authority<br>Group | DEM-C-DEM-<br>77131 |  |  |  |  |
| Submarket       | Northwest Des Moines       | Appraiser   | Andrew Rand 515-<br>286-3368 |                        |                     |  |  |  |  |

## Map and Current Photos - 1 Record





#### **Historical Photos**

| Ownership - 2 Records |     |               |            |           |  |  |  |  |
|-----------------------|-----|---------------|------------|-----------|--|--|--|--|
| Ownership             | Num | Recorded      | Book/Page  |           |  |  |  |  |
| Title Holder          | 1   | SIMS, ROSETTA | 2004-06-04 | 10575/768 |  |  |  |  |
| Title Holder          | 2   | SIMS, LINDA   |            |           |  |  |  |  |

## Legal Description and Mailing Address

LOT 7 GARDEN ADDITION

ROSETTA SIMS 1317 E 17TH ST DES MOINES, IA 50316-4019

#### **Current Values**

| Type Class             |                                                    | Kind                           | Land |     | Bldg  | Total        |  |  |
|------------------------|------------------