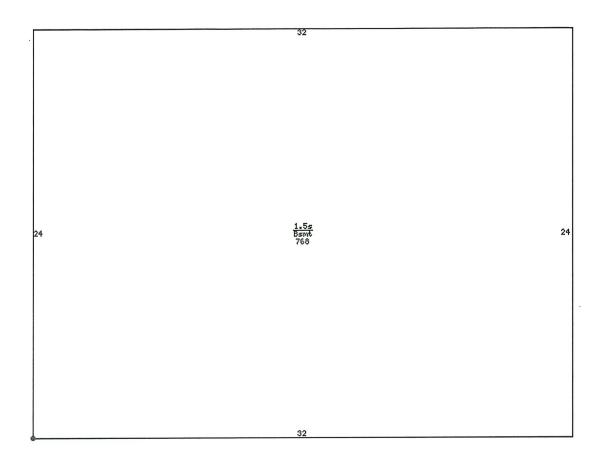

| 20 Polk County Assessor 060/02310-000-000                                                    |                      |                                  |                |                     |                    |  |  |  |  |
|----------------------------------------------------------------------------------------------|----------------------|----------------------------------|----------------|---------------------|--------------------|--|--|--|--|
| Conditional Zoning                                                                           |                      |                                  |                |                     |                    |  |  |  |  |
| Docket_no <u>14361</u>                                                                       |                      |                                  |                |                     |                    |  |  |  |  |
| City of Des Moines Community Development Planning and Urban Design 515 283-4182 (2012-03-20) |                      |                                  |                |                     |                    |  |  |  |  |
|                                                                                              | Land                 |                                  |                |                     |                    |  |  |  |  |
| Square Fee                                                                                   | t 8,100              | Acres                            | 0.186          | Frontage            | 50.0               |  |  |  |  |
| Depth                                                                                        | 162.0                | Topography                       | Normal         | Shape               | Rectangle          |  |  |  |  |
| Vacancy                                                                                      | y No                 | Unbuildable                      | No             |                     |                    |  |  |  |  |
|                                                                                              |                      | Residences -                     | 1 Record       |                     |                    |  |  |  |  |
|                                                                                              |                      | Residence                        | : # <b>1</b>   |                     |                    |  |  |  |  |
| Occupancy                                                                                    | Single<br>Family     | Residence Type                   | 1.5<br>Stories | Building<br>Style   | Conventional       |  |  |  |  |
| Year Built                                                                                   | 1953                 | Number Families                  | 1              | Grade               | 4+00               |  |  |  |  |
| Condition                                                                                    | Very<br>Poor         | Total Square Foot<br>Living Area | 1283           | Main Living<br>Area | 768                |  |  |  |  |
| Upper<br>Living Area                                                                         | 515                  | Basement Area                    | 768            | Foundation          | Concrete<br>Block  |  |  |  |  |
| Exterior<br>Wall Type                                                                        | Wood<br>Siding       | Roof Type                        | Gable          | Roof<br>Material    | Asphalt<br>Shingle |  |  |  |  |
| Heating                                                                                      | Gas<br>Forced<br>Air | Air Conditioning                 | 0              | Number<br>Bathrooms | 2                  |  |  |  |  |
| Bedrooms                                                                                     | 2                    | Rooms                            | 6              |                     |                    |  |  |  |  |