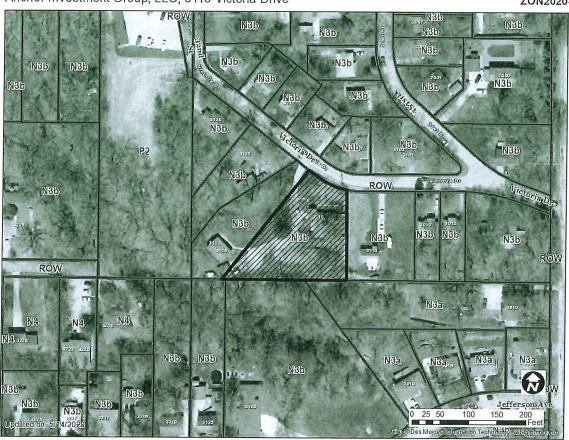

### I. GENERAL INFORMATION

- 1. Purpose of Request: The proposed rezoning would allow the existing converted one household dwelling to be restored to the original two household dwelling.
- 2. Size of Site: 25,992 square feet (0.60 acres).
- 3. Existing Zoning (site): "N3b" Neighborhood District.
- **4. Existing Land Use (site):** The subject property contains a structure that was originally constructed as a duplex (two-household dwelling) but later converted to a single-family dwelling.
- 5. Adjacent Land Use and Zoning:

North - "N3b"; Use is a one household dwelling.

South - "N3b"; Use is a one household dwelling.

**East** – "N3b"; Use is a one household dwelling.

West - "N3b"; Use is a duplex (two-household dwelling).

- **6. General Neighborhood/Area Land Uses:** The subject property is located west of 30<sup>th</sup> Street in an area that contains a mix of residential uses.
- 7. Applicable Recognized Neighborhood(s): The subject property is in the Beaverdale Neighborhood and within 250 feet of the Drake Neighborhood. The neighborhood associations were notified of the public hearing by mailing of the Preliminary Agenda

## Anchor Investment Group, LLC, 3116 Victoria Drive

#### ZON2020-00052

1 inch = 99 feet

|       | rcle One)                          | Print Name: David Heiws                           |
|-------|------------------------------------|---------------------------------------------------|
| COMMU | ECEIVED<br>NITY DEVELOPME          | Signature: 5019 Je Fferson Ave 503/10             |
|       | AY <b>2</b> 8 2020<br>on for oppos | ing or approving this request may be listed below |
|       |                                    | os long as contruction woise                      |
| 15    |                                    | the alloted times                                 |
|       |                                    |                                                   |
|       |                                    |                                                   |
| ltem: | ZON2020                            | 0-00052 Date: 23 MAY 20                           |
| l (am | (am not) ir                        | favor of the request:                             |
| DE    | rcle One)<br>CFIVED<br>ECEIVE      | Print Name: Lora Cottman                          |
| COM   | 2 6 2020 PME<br>AY <b>2 6</b> 2020 | Signature: Address: 2002 3155 55.                 |
|       |                                    | ing or approving this request may be listed below |
|       |                                    |                                                   |
|       |                                    |                                                   |