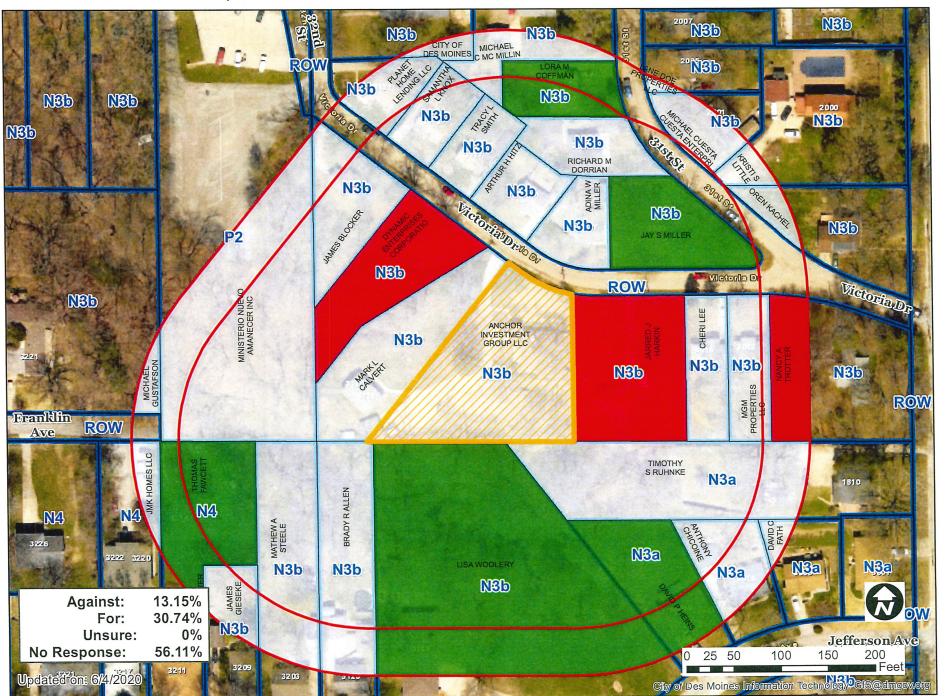

two-household use shall be in conformance with the provisions applicable for either House B or House C building types.

(ZON2020-00052)

Written Responses
4 in Favor
2 in opposition

Motion passed: 8-3-1 (Francis Boggus, Will Page and Steve Wallace voted in opposition, Abby Chungath abstained from the vote).

Respectfully submitted,

Michael Ludwig, AICP Planning Administrator

MGL:tjh

| Anchor Investment Group, LLC (owner) represented by Michael Donlin (officer) |                                                                                                                                                                                                  |                              |                 |                                                     |              | File #        |               |              |  |   |
|------------------------------------------------------------------------------|--------------------------------------------------------------------------------------------------------------------------------------------------------------------------------------------------|------------------------------|-----------------|-----------------------------------------------------|--------------|---------------|---------------|--------------|--|---|
| for property lo                                                              | 3116 \                                                                                                                                                                                           | /ictoria                     | /ictoria Drive. |                                                     |              |               | ZON2020-00052 |              |  |   |
| Description of Action                                                        | Rezone property from "N3b" Neighborhood District to "N3b-2" Neighborhood District, to allow the existing converted one household dwelling to be restored to the original two household dwelling. |                              |                 |                                                     |              |               |               |              |  |   |
| PlanDSM Future Land Use                                                      |                                                                                                                                                                                                  | Use                          |                 | Current: Low Density Residential.<br>Proposed: N/A. |              |               |               |              |  |   |
| Mobilizing Tomorrow Transportation Plan                                      |                                                                                                                                                                                                  | No planned improvements.     |                 |                                                     |              |               |               |              |  |   |
| Current Zoning District                                                      |                                                                                                                                                                                                  | "N3b" Neighborhood District. |                 |                                                     |              |               |               |              |  |   |
| Proposed Zoning District                                                     |                                                                                                                                                                                                  | rict                         | N/A.            | N/A.                                                |              |               |               |              |  |   |
| Consent Card Responses                                                       |                                                                                                                                                                                                  | In Fav                       | or              | Not In Favor                                        |              | Undetermined  |               | % Opposition |  |   |
| Outside Area (200 feet)                                                      |                                                                                                                                                                                                  | 4                            |                 | 2                                                   |              |               |               |              |  |   |
| Within Subject Property                                                      |                                                                                                                                                                                                  |                              |                 |                                                     |              |               |               |              |  |   |
| Plan and Zonin                                                               | _                                                                                                                                                                                                | Appro                        | val             | Х                                                   | Required 6/7 |               |               | Yes          |  |   |
| Commission Action                                                            |                                                                                                                                                                                                  | Denia                        | ıl              |                                                     |              | the City Coun | ıcil          | No           |  | Х |