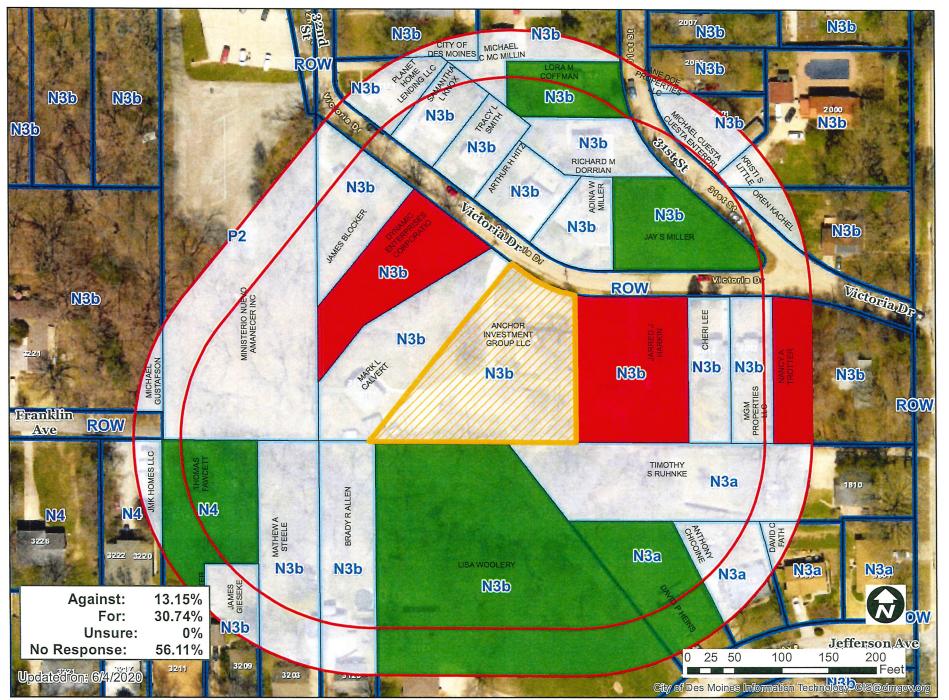

two-household use shall be in conformance with the provisions applicable for either House B or House C building types.

(ZON2020-00052)

Written Responses
4 in Favor
2 in opposition

Motion passed: 8-3-1 (Francis Boggus, Will Page and Steve Wallace voted in opposition, Abby Chungath abstained from the vote).

Respectfully submitted,

Michael Ludwig, AICP Planning Administrator

MGL:tjh

| Anchor Investment Group, LLC (owner) represented by Michael Donlin (officer) |                                                                                                                                                                                                  |                              |                 |                                                     |              | File #        |               |              |  |   |
|------------------------------------------------------------------------------|--------------------------------------------------------------------------------------------------------------------------------------------------------------------------------------------------|------------------------------|-----------------|-----------------------------------------------------|--------------|---------------|---------------|--------------|--|---|
| for property lo                                                              | 3116 \                                                                                                                                                                                           | /ictoria                     | /ictoria Drive. |                                                     |              |               | ZON2020-00052 |              |  |   |
| Description of Action                                                        | Rezone property from "N3b" Neighborhood District to "N3b-2" Neighborhood District, to allow the existing converted one household dwelling to be restored to the original two household dwelling. |                              |                 |                                                     |              |               |               |              |  |   |
| PlanDSM Future Land Use                                                      |                                                                                                                                                                                                  | Use                          |                 | Current: Low Density Residential.<br>Proposed: N/A. |              |               |               |              |  |   |
| Mobilizing Tomorrow Transportation Plan                                      |                                                                                                                                                                                                  | No planned improvements.     |                 |                                                     |              |               |               |              |  |   |
| Current Zoning District                                                      |                                                                                                                                                                                                  | "N3b" Neighborhood District. |                 |                                                     |              |               |               |              |  |   |
| Proposed Zoning District                                                     |                                                                                                                                                                                                  | rict                         | N/A.            | N/A.                                                |              |               |               |              |  |   |
| Consent Card Responses                                                       |                                                                                                                                                                                                  | In Fav                       | or              | Not In Favor                                        |              | Undetermined  |               | % Opposition |  |   |
| Outside Area (200 feet)                                                      |                                                                                                                                                                                                  | 4                            |                 | 2                                                   |              |               |               |              |  |   |
| Within Subject Property                                                      |                                                                                                                                                                                                  |                              |                 |                                                     |              |               |               |              |  |   |
| Plan and Zonin                                                               | _                                                                                                                                                                                                | Appro                        | val             | Х                                                   | Required 6/7 |               |               | Yes          |  |   |
| Commission Action                                                            |                                                                                                                                                                                                  | Denia                        | ıl              |                                                     |              | the City Coun | ıcil          | No           |  | Х |