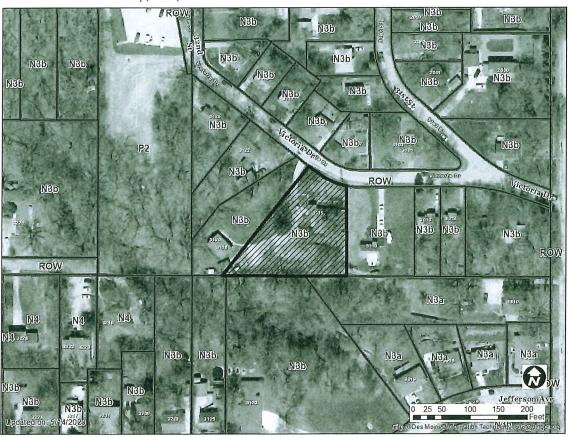

### I. GENERAL INFORMATION

- 1. Purpose of Request: The proposed rezoning would allow the existing converted one household dwelling to be restored to the original two household dwelling.
- 2. Size of Site: 25,992 square feet (0.60 acres).
- 3. Existing Zoning (site): "N3b" Neighborhood District.
- **4. Existing Land Use (site):** The subject property contains a structure that was originally constructed as a duplex (two-household dwelling) but later converted to a single-family dwelling.
- 5. Adjacent Land Use and Zoning:

North - "N3b"; Use is a one household dwelling.

South - "N3b"; Use is a one household dwelling.

**East** – "N3b"; Use is a one household dwelling.

West - "N3b"; Use is a duplex (two-household dwelling).

- **6. General Neighborhood/Area Land Uses:** The subject property is located west of 30<sup>th</sup> Street in an area that contains a mix of residential uses.
- 7. Applicable Recognized Neighborhood(s): The subject property is in the Beaverdale Neighborhood and within 250 feet of the Drake Neighborhood. The neighborhood associations were notified of the public hearing by mailing of the Preliminary Agenda

## Anchor Investment Group, LLC, 3116 Victoria Drive

#### ZON2020-00052

1 inch = 99 feet

|       | rcle One)                          | Print Name: David Heiws                           |
|-------|------------------------------------|---------------------------------------------------|
| COMMU | ECEIVED<br>NITY DEVELOPME          | Signature: 5019 Je Fferson Ave 503/10             |
|       | AY <b>2</b> 8 2020<br>on for oppos | ing or approving this request may be listed below |
|       |                                    | os long as contruction woise                      |
| 15    |                                    | the alloted times                                 |
|       |                                    |                                                   |
|       |                                    |                                                   |
| ltem: | ZON2020                            | 0-00052 Date: 23 MAY 20                           |
| l (am | (am not) ir                        | favor of the request:                             |
| DE    | rcle One)<br>CFIVED<br>ECEIVE      | Print Name: Lora Cottman                          |
| COM   | 2 6 2020 PME<br>AY <b>2 6</b> 2020 | Signature: Address: 2002 3155 55.                 |
|       |                                    | ing or approving this request may be listed below |
|       |                                    |                                                   |
|       |                                    |                                                   |