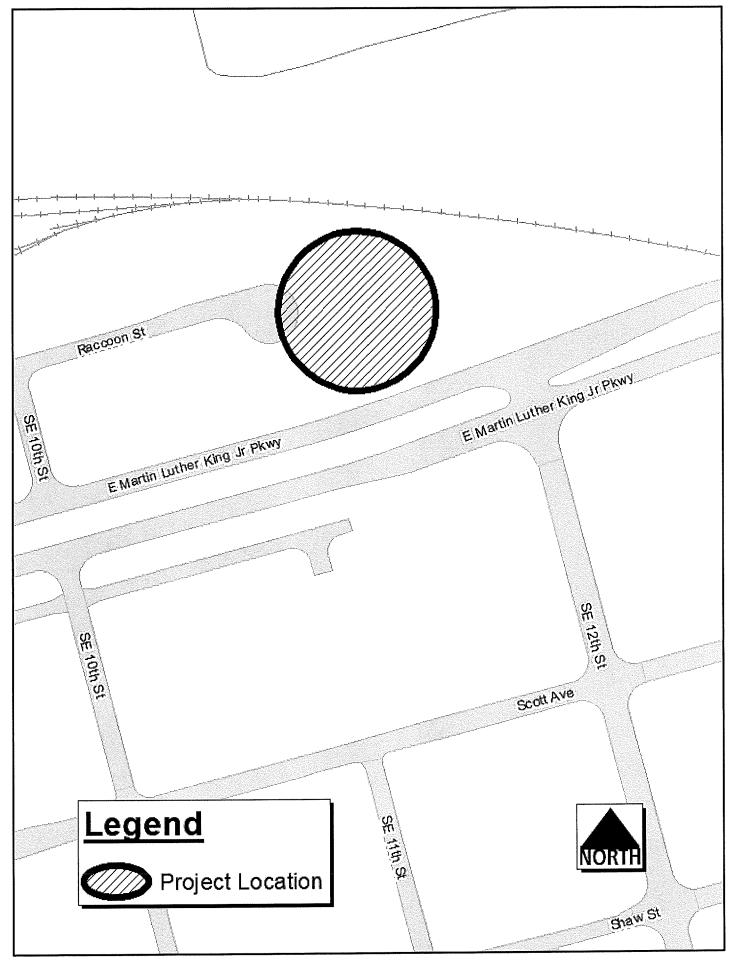

Market District Sanitary Pump Station, 072019005

The improvement includes construction of a sanitary pump station, including all labor, materials and equipment necessary for a three-pump submersible pump type station, excavation, backfill, precast concrete wet well, electrical and control, premanufactured building, piping, valves, Portland Cement Concrete (PCC) driveway, traffic control, erosion control and miscellaneous associated work, including cleanup; all in accordance with the contract documents, including Plan File No. 611-001/010 located near S.E. 11th Street and Raccoon Street, Des Moines, Iowa