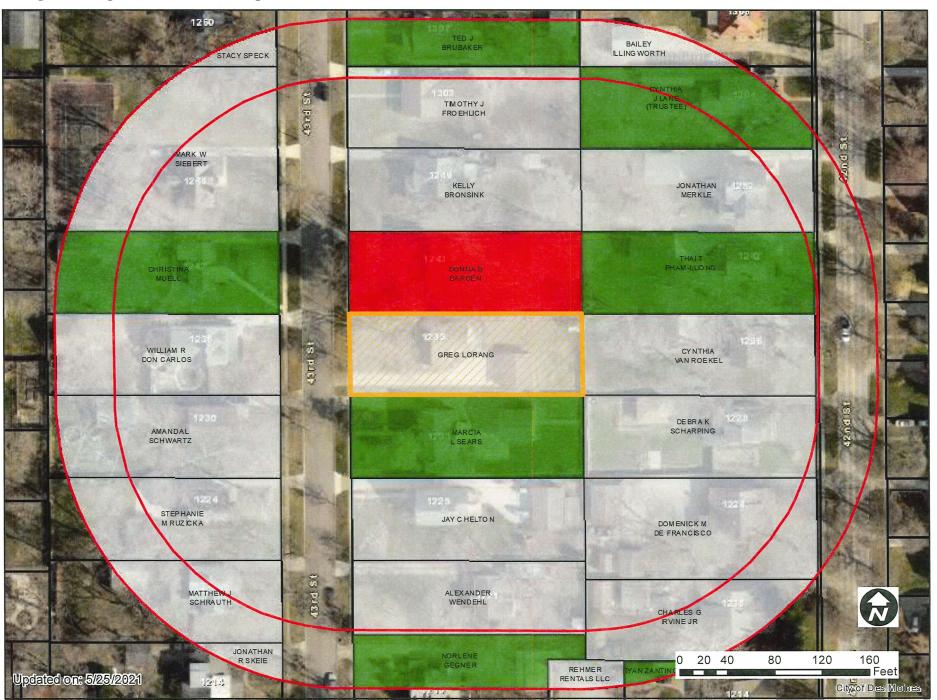

# Greg Lorang and Elissa Cirignotta, 1235 43rd Street

# 21-2021-4.15

1 inch = 78 feet

| Request from (                   |         | rang a | nd Eliss                                                                                                                   | a Cirignot                                                                                                               | ta (d   | owners) for pro      | perty locat | ed at |             | File#     |
|----------------------------------|---------|--------|----------------------------------------------------------------------------------------------------------------------------|--------------------------------------------------------------------------------------------------------------------------|---------|----------------------|-------------|-------|-------------|-----------|
| 1235 43 <sup>rd</sup> Street.    |         |        |                                                                                                                            |                                                                                                                          |         |                      |             | ZC    | N2021-00049 |           |
| Description of Action            |         |        |                                                                                                                            | y from "N5" Neighborhood District to "N5-2" Neighborhood District, to allow use for a Accessory Household Unit dwelling. |         |                      |             |       |             |           |
| PlanDSM Futur                    | re Land | Use    | Current: Low Density Residential in a Community Node.<br>Proposed: Low-Medium Density Residential within a Community Node. |                                                                                                                          |         |                      | ty Node.    |       |             |           |
| Mobilizing Ton<br>Transportation |         |        | No planned improvements.                                                                                                   |                                                                                                                          |         |                      |             |       |             |           |
| Current Zoning                   | Distric | t      | "N5" Neighborhood D                                                                                                        |                                                                                                                          |         | hood District.       |             |       |             |           |
| Proposed Zoni                    | ng Dist | rict   | "N5-2                                                                                                                      | " Neighborl                                                                                                              | 1000    | District.            |             |       |             |           |
| Consent Card<br>Outside Area (2  |         |        | In Fav                                                                                                                     | or                                                                                                                       | No<br>0 | t In Favor           | Undetermi   | ned   | % O         | pposition |
| Within Subject                   |         |        |                                                                                                                            |                                                                                                                          |         |                      |             |       |             |           |
| Plan and Zonin                   | -       | Appro  | oval X                                                                                                                     |                                                                                                                          |         | Required 6/7 Vote of |             | Yes   |             |           |
| Commission A                     | ction   | Denia  | l                                                                                                                          |                                                                                                                          |         | the City Coun        | ICII        | No    |             | х         |