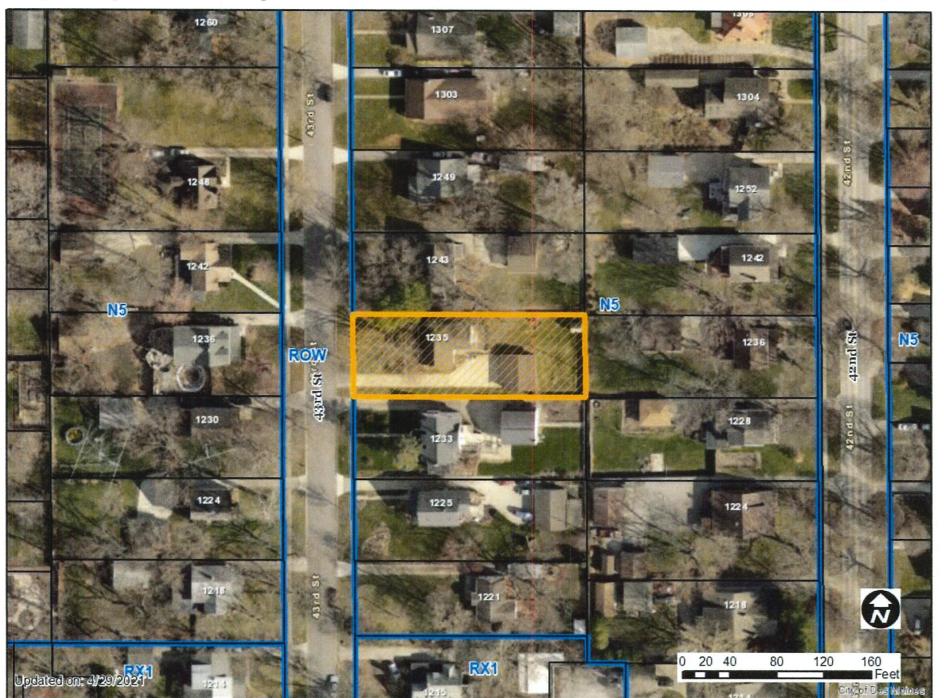

# Greg Lorang and Elissa Cirignotta, 1235 43rd Street

# ZON2021-00049

1 inch = 78 feet

| Item: <u>70N2021-00049</u> Da                                                                                                        | te: <u>3//2/2/</u>                         |
|--------------------------------------------------------------------------------------------------------------------------------------|--------------------------------------------|
| Please mark one of the following                                                                                                     | · · · · · · · · · · · · · · · · · · ·      |
| am in favor of the request                                                                                                           | Staff Use Only                             |
| I am not in favor of the request                                                                                                     | RECEIVED COMMUNITY DEVELOPMENT             |
| Signature: Water Says                                                                                                                | MAY 1 4 2021                               |
| Name: MARCIA SEARS                                                                                                                   | MINI I Z ZOZ                               |
| Address: 1233 · 43 · L St.                                                                                                           |                                            |
| Reason for opposing or approving this request may be listed approve of the ad words full neighbor and the designed to be more than a | delow:<br>detin. They are I<br>addition is |
| tem: ZON2021-00049 Dat                                                                                                               | e: 5-12-2                                  |
| 1 am in favor of the request                                                                                                         | Staff Use Only                             |
| I am not in favor of the request                                                                                                     | RECEIVED COMMUNITY DEVELOPMENT             |
| Signature:                                                                                                                           | MAY <b>1 4</b> 2021                        |
| Name: TED J. BRUBAKER                                                                                                                |                                            |
| Address: 1307 43 July DSM 5031                                                                                                       |                                            |
| Reason for opposing or approving this request may be listed                                                                          | below:                                     |
| Being a residence for a Jami                                                                                                         | ly wember                                  |
| - Should have no impact on for                                                                                                       | King or                                    |
| - Create any other problems for                                                                                                      | the                                        |
| Maighborhood.                                                                                                                        |                                            |