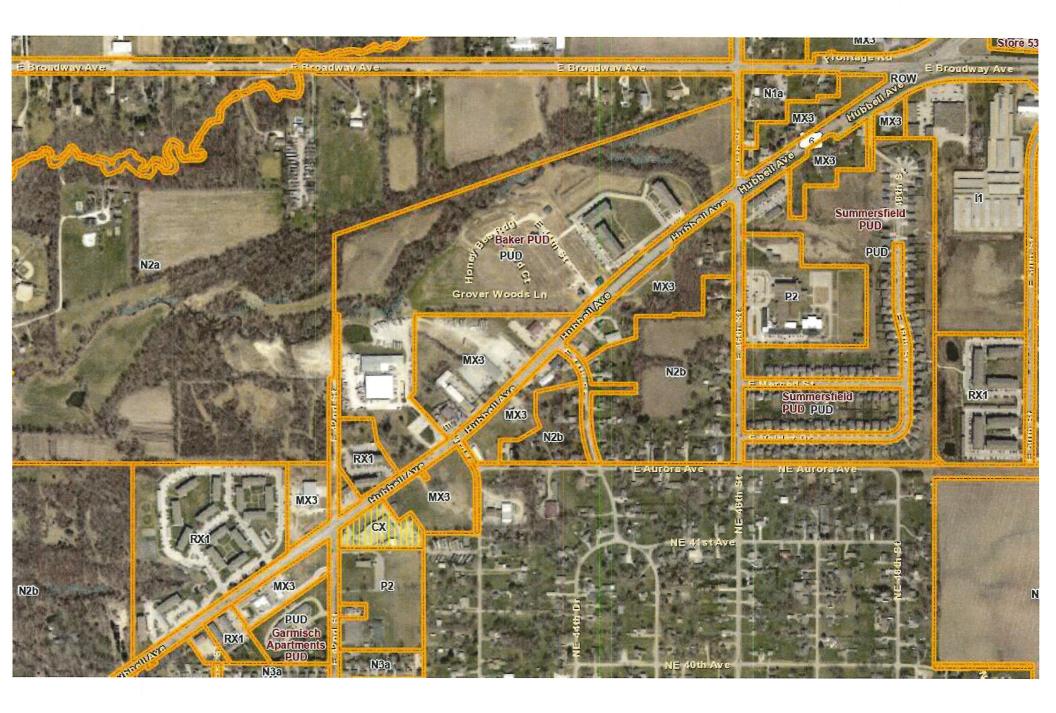

## 5. Adjacent Land Use and Zoning:

North – "N2a", Uses are one-household dwellings and agricultural land.

**South** – "MX3", Uses are State of Iowa right-of-way, one-household dwellings, and vacant land.

East – "MX3", "N1a", Uses are one-household dwellings.

**West** – "Baker PUD", Uses are the Four Mile Creek conservation easement, three 2-story apartment buildings, and open space.

- **6. General Neighborhood/Area Land Uses:** The subject property is located at the northwest corner of Hubbell Avenue and East 46<sup>th</sup> Street, south of East Broadway Avenue. There is a mix of uses along Hubbell Avenue with residential uses further out.
- 7. Applicable Recognized Neighborhood(s): The subject property is not located in a designated Neighborhood Association. All neighborhoods were notified of the public hearing by mailing of the Preliminary Agenda on July 15, 2022. Additionally, separate notifications of the hearing for this specific item were mailed on July 15, 2022 (20 days prior to the hearing) and July 25, 2022 (10 days prior to the hearing) to the primary titleholder on file with the Polk County Assessor for each property within 250 feet of the site. Additionally, a Final Agenda for the hearing will be mailed to all recognized neighborhoods on July 29, 2022.

**8. Relevant Zoning History**: The subject property was rezoned by the City Council from "A-1" District to "PUD" District on October 27, 1997.

The most recent amendment (7<sup>th</sup>) to the PUD Conceptual Plan was approved by the City Council on August 19, 2019 to allow development of 19.98 acres of agricultural land for a single-household residential subdivision at a density of 4.2 units per acre multiple-household residential dwellings and one-household semi-detached dwellings on the eastern portion of the property.