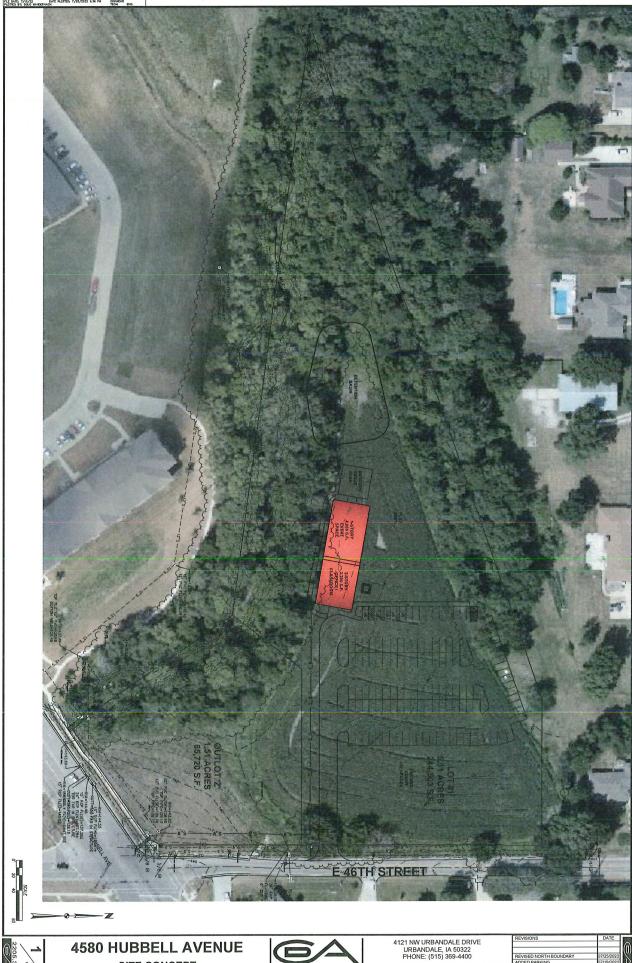

## I. GENERAL INFORMATION

- 1. Purpose of Request: The proposed rezoning and amendment to the Baker "PUD" would allow a mixed-use project that would include a church. The project would include an outdoor 'barn' that could hold events such as weddings and quinceañeras, and an outdoor farmers market periodically held in the parking lot area.
- 2. Size of Site: Approximately 6.9 acres.
- 3. Existing Zoning (site): "PUD" Planned Unit Development.
- **4.** Existing Land Use (site): The subject property contains undeveloped vacant land and the Four Mile Creek conservation easement which runs along the southwestern boundary of the proposed rezoning area.

- 2. "Baker PUD" Conceptual Plan: If the rezoning to remove approximately 6.9 acres from the "Baker Creek PUD" Conceptual Plan is approved, the applicant must submit to the City a revised version of the "PUD" Conceptual Plan. It must be revised to eliminate the area that is being rezoned to "MX3" Mixed Use District.
- 3. Utilities: Any land subdivision will require a Minor Plat and extension of public utilities. A public sanitary sewer will be required to be extended to all new lots and to the extents of the subject property to the north (along the public street) as per the Subdivision Ordinance of the City Code. There is an existing City of Des Moines owned gravity 12 inch sanitary sewer running northeast/southwest parallel to this parcel's southeast property line. This existing sanitary sewer must be protected during construction and maintenance access to this existing sanitary sewer must be provided to the City of Des Moines at all times.

- 4. Site Plan Requirements: Any future development upon the site must be in accordance with a Site Plan as reviewed and approved by the City's Permit & Development Center. A Site Plan has not been submitted for review at this time. The Site Plan will ensure that any development complies with all City requirements, including, but not limited to, stormwater management, landscaping, off-street parking, and building design guidelines.
- **5. Traffic & Transportation**: A Transportation Impact Study was not required at this time. Future development of 'Outlot Z' and the remaining area in Lot #1 fronting East 46<sup>th</sup> Street may require a transportation study based on proposed future uses at the time of development.