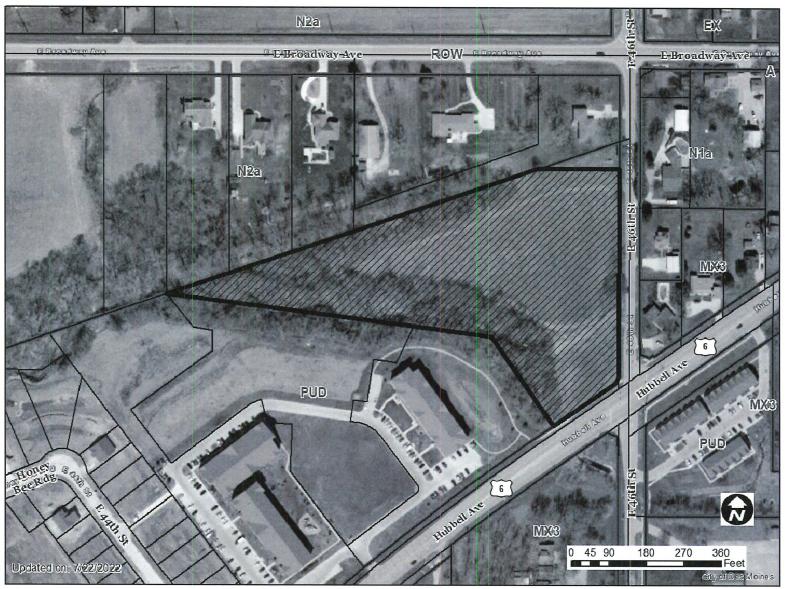

## I. GENERAL INFORMATION

- 1. Purpose of Request: The proposed rezoning and amendment to the Baker "PUD" would allow a mixed-use project that would include a church. The project would include an outdoor 'barn' that could hold events such as weddings and quinceañeras, and an outdoor farmers market periodically held in the parking lot area.
- 2. Size of Site: Approximately 6.9 acres.
- 3. Existing Zoning (site): "PUD" Planned Unit Development.
- **4.** Existing Land Use (site): The subject property contains undeveloped vacant land and the Four Mile Creek conservation easement which runs along the southwestern boundary of the proposed rezoning area.

## 5. Adjacent Land Use and Zoning:

North – "N2a", Uses are one-household dwellings and agricultural land.

**South** – "MX3", Uses are State of Iowa right-of-way, one-household dwellings, and vacant land.

East – "MX3", "N1a", Uses are one-household dwellings.

**West** – "Baker PUD", Uses are the Four Mile Creek conservation easement, three 2-story apartment buildings, and open space.

- **6. General Neighborhood/Area Land Uses:** The subject property is located at the northwest corner of Hubbell Avenue and East 46<sup>th</sup> Street, south of East Broadway Avenue. There is a mix of uses along Hubbell Avenue with residential uses further out.
- 7. Applicable Recognized Neighborhood(s): The subject property is not located in a designated Neighborhood Association. All neighborhoods were notified of the public hearing by mailing of the Preliminary Agenda on July 15, 2022. Additionally, separate notifications of the hearing for this specific item were mailed on July 15, 2022 (20 days prior to the hearing) and July 25, 2022 (10 days prior to the hearing) to the primary titleholder on file with the Polk County Assessor for each property within 250 feet of the site. Additionally, a Final Agenda for the hearing will be mailed to all recognized neighborhoods on July 29, 2022.

The subject property is currently zoned "PUD" Planned Unit Development.

The applicant is requesting to rezone a portion of the PUD to "MX3" Mixed-Use District to allow a variety of uses including a place of worship with associated outdoor event space and farmers' market. The Zoning Ordinance describes the "MX3" District as "intended for mixed-use nodes and corridors within the city, where residents and visitors may access multiple uses by walking and automobile. This district accommodates higher intensity commercial uses at a smaller scale."