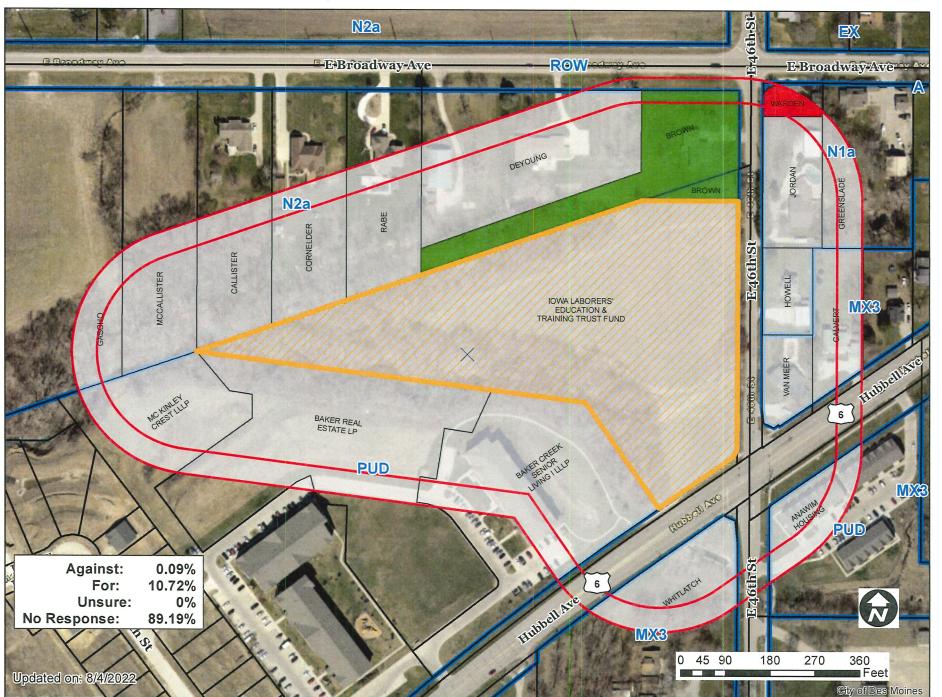

## I. GENERAL INFORMATION

- 1. Purpose of Request: The proposed rezoning and amendment to the Baker "PUD" would allow a mixed-use project that would include a church. The project would include an outdoor 'barn' that could hold events such as weddings and quinceañeras, and an outdoor farmers market periodically held in the parking lot area.
- 2. Size of Site: Approximately 6.9 acres.
- 3. Existing Zoning (site): "PUD" Planned Unit Development.
- **4.** Existing Land Use (site): The subject property contains undeveloped vacant land and the Four Mile Creek conservation easement which runs along the southwestern boundary of the proposed rezoning area.

## 5. Adjacent Land Use and Zoning:

North – "N2a", Uses are one-household dwellings and agricultural land.

**South** – "MX3", Uses are State of Iowa right-of-way, one-household dwellings, and vacant land.

East – "MX3", "N1a", Uses are one-household dwellings.

**West** – "Baker PUD", Uses are the Four Mile Creek conservation easement, three 2-story apartment buildings, and open space.

- **6. General Neighborhood/Area Land Uses:** The subject property is located at the northwest corner of Hubbell Avenue and East 46<sup>th</sup> Street, south of East Broadway Avenue. There is a mix of uses along Hubbell Avenue with residential uses further out.
- 7. Applicable Recognized Neighborhood(s): The subject property is not located in a designated Neighborhood Association. All neighborhoods were notified of the public hearing by mailing of the Preliminary Agenda on July 15, 2022. Additionally, separate notifications of the hearing for this specific item were mailed on July 15, 2022 (20 days prior to the hearing) and July 25, 2022 (10 days prior to the hearing) to the primary titleholder on file with the Polk County Assessor for each property within 250 feet of the site. Additionally, a Final Agenda for the hearing will be mailed to all recognized neighborhoods on July 29, 2022.

The subject property is currently zoned "PUD" Planned Unit Development.

The applicant is requesting to rezone a portion of the PUD to "MX3" Mixed-Use District to allow a variety of uses including a place of worship with associated outdoor event space and farmers' market. The Zoning Ordinance describes the "MX3" District as "intended for mixed-use nodes and corridors within the city, where residents and visitors may access multiple uses by walking and automobile. This district accommodates higher intensity commercial uses at a smaller scale."

- 2. "Baker PUD" Conceptual Plan: If the rezoning to remove approximately 6.9 acres from the "Baker Creek PUD" Conceptual Plan is approved, the applicant must submit to the City a revised version of the "PUD" Conceptual Plan. It must be revised to eliminate the area that is being rezoned to "MX3" Mixed Use District.
- 3. Utilities: Any land subdivision will require a Minor Plat and extension of public utilities. A public sanitary sewer will be required to be extended to all new lots and to the extents of the subject property to the north (along the public street) as per the Subdivision Ordinance of the City Code. There is an existing City of Des Moines owned gravity 12 inch sanitary sewer running northeast/southwest parallel to this parcel's southeast property line. This existing sanitary sewer must be protected during construction and maintenance access to this existing sanitary sewer must be provided to the City of Des Moines at all times.