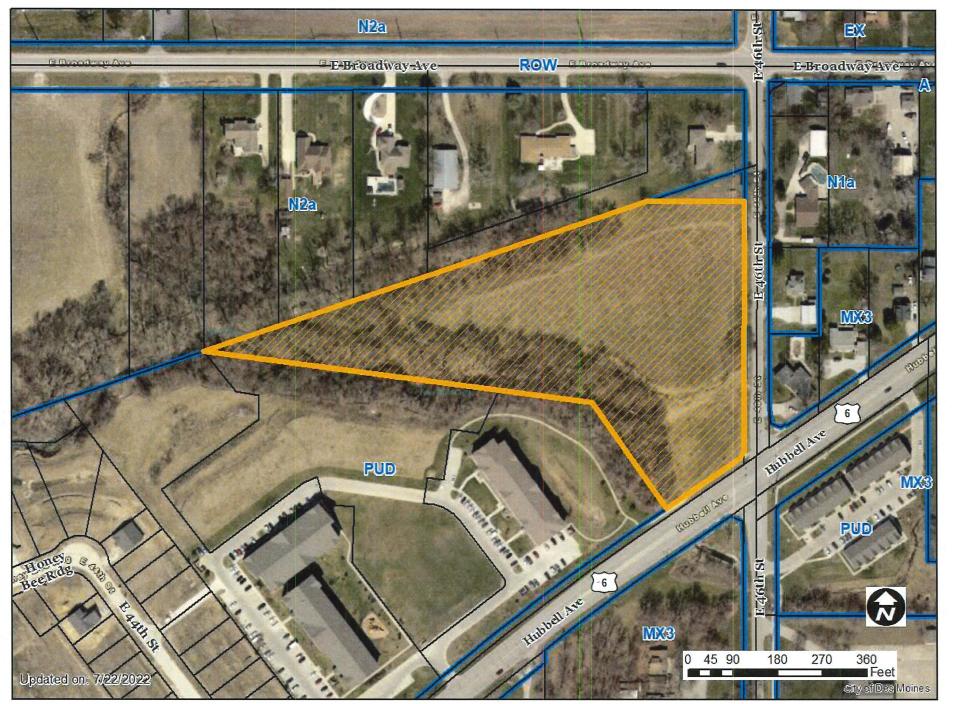

## I. GENERAL INFORMATION

- 1. Purpose of Request: The proposed rezoning and amendment to the Baker "PUD" would allow a mixed-use project that would include a church. The project would include an outdoor 'barn' that could hold events such as weddings and quinceañeras, and an outdoor farmers market periodically held in the parking lot area.
- 2. Size of Site: Approximately 6.9 acres.
- 3. Existing Zoning (site): "PUD" Planned Unit Development.
- **4.** Existing Land Use (site): The subject property contains undeveloped vacant land and the Four Mile Creek conservation easement which runs along the southwestern boundary of the proposed rezoning area.

## 5. Adjacent Land Use and Zoning:

North – "N2a", Uses are one-household dwellings and agricultural land.

**South** – "MX3", Uses are State of Iowa right-of-way, one-household dwellings, and vacant land.

East – "MX3", "N1a", Uses are one-household dwellings.

**West** – "Baker PUD", Uses are the Four Mile Creek conservation easement, three 2-story apartment buildings, and open space.

- **6. General Neighborhood/Area Land Uses:** The subject property is located at the northwest corner of Hubbell Avenue and East 46<sup>th</sup> Street, south of East Broadway Avenue. There is a mix of uses along Hubbell Avenue with residential uses further out.
- 7. Applicable Recognized Neighborhood(s): The subject property is not located in a designated Neighborhood Association. All neighborhoods were notified of the public hearing by mailing of the Preliminary Agenda on July 15, 2022. Additionally, separate notifications of the hearing for this specific item were mailed on July 15, 2022 (20 days prior to the hearing) and July 25, 2022 (10 days prior to the hearing) to the primary titleholder on file with the Polk County Assessor for each property within 250 feet of the site. Additionally, a Final Agenda for the hearing will be mailed to all recognized neighborhoods on July 29, 2022.

- 9. PlanDSM: Creating Our Tomorrow Plan Land Use Plan Designation: Industrial.
- 10. Applicable Regulations: Taking into consideration the criteria set forth in Chapter 18B of the Iowa Code, the Commission reviews all proposals to amend zoning boundaries or regulations within the City of Des Moines. Such amendments must be in conformance with the comprehensive plan for the City and designed to meet the criteria in 414.3 of the Iowa Code. The Commission may make recommendations to the City Council on conditions to be made in addition to the existing regulations so long as the subject property owner agrees to them in writing. The recommendation of the Commission will be forwarded to the City Council.

The subject property is currently zoned "PUD" Planned Unit Development.

The applicant is requesting to rezone a portion of the PUD to "MX3" Mixed-Use District to allow a variety of uses including a place of worship with associated outdoor event space and farmers' market. The Zoning Ordinance describes the "MX3" District as "intended for mixed-use nodes and corridors within the city, where residents and visitors may access multiple uses by walking and automobile. This district accommodates higher intensity commercial uses at a smaller scale."

- 2. "Baker PUD" Conceptual Plan: If the rezoning to remove approximately 6.9 acres from the "Baker Creek PUD" Conceptual Plan is approved, the applicant must submit to the City a revised version of the "PUD" Conceptual Plan. It must be revised to eliminate the area that is being rezoned to "MX3" Mixed Use District.
- 3. Utilities: Any land subdivision will require a Minor Plat and extension of public utilities. A public sanitary sewer will be required to be extended to all new lots and to the extents of the subject property to the north (along the public street) as per the Subdivision Ordinance of the City Code. There is an existing City of Des Moines owned gravity 12 inch sanitary sewer running northeast/southwest parallel to this parcel's southeast property line. This existing sanitary sewer must be protected during construction and maintenance access to this existing sanitary sewer must be provided to the City of Des Moines at all times.