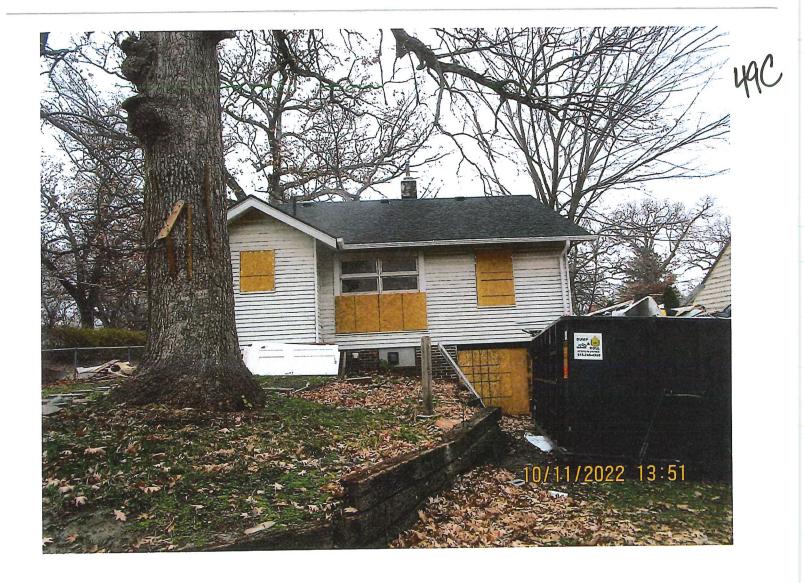

## ABATEMENT OF PUBLIC NUISANCE AT 2626 PROSPECT ROAD

WHEREAS, the property located at 2626 Prospect Road, Des Moines, Iowa, was inspected by representatives of the City of Des Moines who determined that the main structure in its present condition constitutes not only a menace to health and safety but is also a public nuisance; and

WHEREAS, the Titleholder, HOP-A-LOT, LLC, was notified more than thirty days ago to repair or demolish the main structure and as of this date has failed to abate the nuisance.

NOW THEREFORE, BE IT RESOLVED BY THE CITY COUNCIL OF THE CITY OF DES MOINES, IOWA:

The main structure on the real estate legally described as Lot 139 and all of Lots 140 and 141 (except the South 74 feet thereof), an Official Plat, now included in and forming a part of the City of Des Moines, Polk County, Iowa, and locally known as 2626 Prospect Road, has previously been declared a public nuisance;