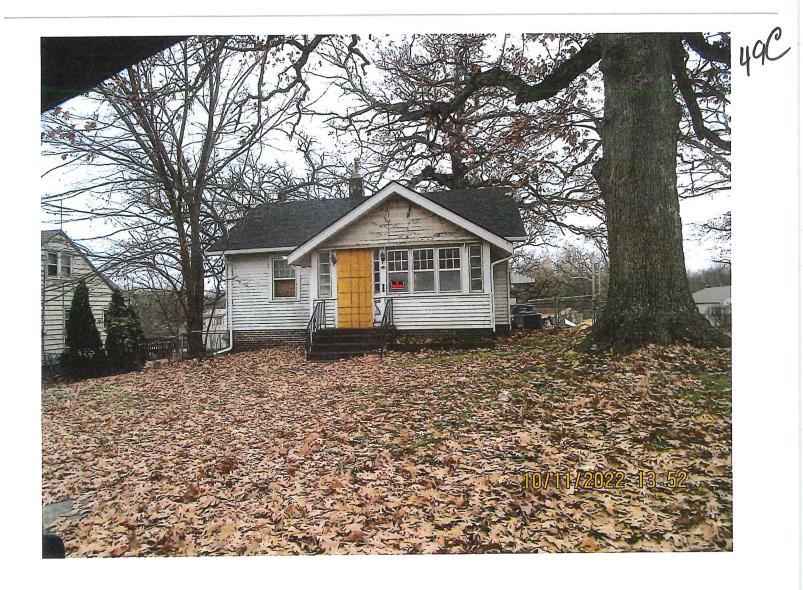

## ABATEMENT OF PUBLIC NUISANCE AT 2626 PROSPECT ROAD

WHEREAS, the property located at 2626 Prospect Road, Des Moines, Iowa, was inspected by representatives of the City of Des Moines who determined that the main structure in its present condition constitutes not only a menace to health and safety but is also a public nuisance; and

WHEREAS, the Titleholder, HOP-A-LOT, LLC, was notified more than thirty days ago to repair or demolish the main structure and as of this date has failed to abate the nuisance.

NOW THEREFORE, BE IT RESOLVED BY THE CITY COUNCIL OF THE CITY OF DES MOINES, IOWA:

The main structure on the real estate legally described as Lot 139 and all of Lots 140 and 141 (except the South 74 feet thereof), an Official Plat, now included in and forming a part of the City of Des Moines, Polk County, Iowa, and locally known as 2626 Prospect Road, has previously been declared a public nuisance;