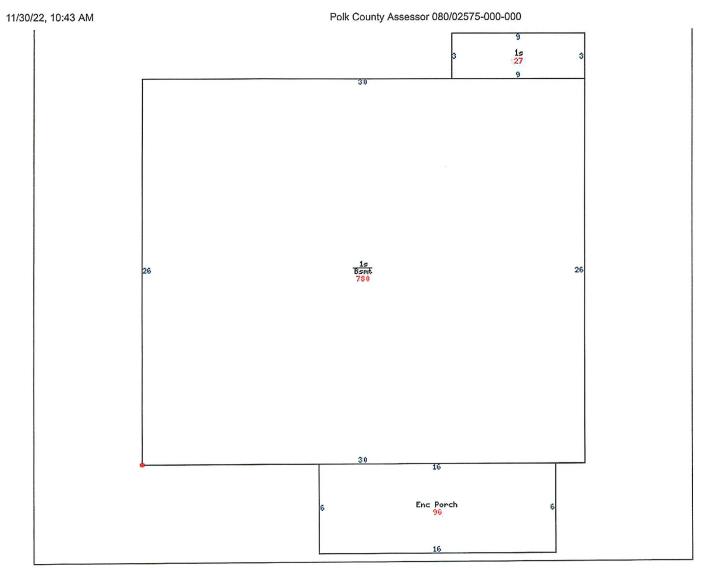

#### Polk County Assessor 080/02575-000-000

| 0:43 AM                        | Polk County Assessor 080/02575-000-000 |                                  |                                |                          |                      |
|--------------------------------|----------------------------------------|----------------------------------|--------------------------------|--------------------------|----------------------|
| Zoning                         |                                        | Description                      | SF                             |                          | or Zoning            |
| N3B N3b Neighbor               |                                        | hood District                    |                                |                          | dential              |
| City of Des Moi                | nes Community                          | Development Planning             | and Urban Des                  | ign 515 283-4182         | (2012-03-20)         |
|                                |                                        | Land                             |                                |                          |                      |
| Square Fee                     | t 9,880                                | Acres                            | 0.227                          | Frontage                 | 91.0                 |
| Depth                          |                                        | Topography                       | Normal                         | Shape                    | Rectangle            |
| Vacancy                        |                                        | Unbuildable                      | No                             |                          |                      |
|                                |                                        | Residences -                     | 1 Record                       |                          |                      |
|                                |                                        | Residence                        | e #1                           |                          |                      |
| Occupancy                      | Single<br>Family                       | Residence Type                   | 1 Story<br>Unfinished<br>Attic | l Building               | SIN04IOW             |
| Year Built                     | 1928                                   | Number Families                  | 1                              | Grade                    | 5+05                 |
| Condition                      | Normal                                 | Total Square<br>Foot Living Area | 807                            | Main<br>Living<br>Area   | 807                  |
| Attic Floor and<br>Stairs Area | /8/                                    | Basement Area                    | 780                            | ) Enclosed<br>Porch Area | 96                   |
| Foundation                     | Brick                                  | Exterior Wall<br>Type            | Metal Siding                   | g Roof Type              | Gable                |
| Roof Materia                   | Asphalt<br>Shingle                     | Basement<br>Garage Capacity      | ]                              | Heating                  | Gas<br>Forced<br>Air |
| Air<br>Conditioning            |                                        | Number<br>Bathrooms              | ]                              | Bedrooms                 | 2                    |
| Rooms                          | 5 5                                    |                                  |                                |                          |                      |