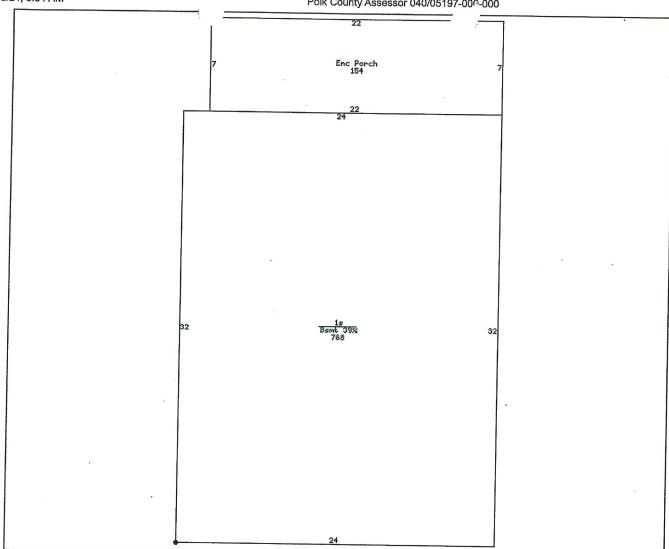

|                                       |                        | 1 01                   | it County As     | sessor 040/05 | 137-000000 |                    |                   |  |
|---------------------------------------|------------------------|------------------------|------------------|---------------|------------|--------------------|-------------------|--|
| Category                              |                        |                        |                  | Name          |            |                    | Information       |  |
| 2023 Homestead                        | Tax Exemption          | ı SCI                  | SCHRECK, WAYNE L |               |            |                    |                   |  |
|                                       |                        | Zonin                  | g - 1 Rec        | ord           |            |                    |                   |  |
| Zoning Description SF Assessor Zoning |                        |                        |                  |               |            |                    |                   |  |
| RX1 RX1 Mixed Use District            |                        |                        |                  |               |            | Resi               | dential           |  |
| City of Des Moir                      | nes Community          | Development Pl         | anning ar        | nd Urban L    | esign 5    | 15 283-4182        | (2012-03-20)      |  |
|                                       |                        |                        | Land             |               |            |                    |                   |  |
| Square Feet                           | 5,055                  | Ac                     | 0.116            | ]             | Frontage   | 33.0               |                   |  |
| Depth                                 | 150.0                  | Topograp               | hy               | Normal        |            | Shape              | Rectangle         |  |
| Vacancy                               | Vacancy No Unbuildable |                        |                  | No            |            |                    | <u>U</u>          |  |
|                                       |                        | Reside                 | nces - 1 I       | Record        |            |                    |                   |  |
|                                       | ,                      | Res                    | idence #1        | l .           |            |                    |                   |  |
| Occupancy                             | Single<br>Family       | Residence              | Туре             | 1<br>Story    | Build      | ling Style         | Bungalow          |  |
| Year Built                            | 1890                   | Number Fa              | milies           | 1             |            | Grade              | 5+05              |  |
| Condition                             | Poor                   | Total Square<br>Living | 1                | 768           | Ma         | in Living<br>Area  | 768               |  |
| Basement<br>Area                      | 300                    | Enclosed 1             | Porch<br>Area    | 154           | Fo         | undation           | Brick             |  |
| Exterior Wall<br>Type                 | Wood<br>Siding         | Roof                   | Roof Type (      |               | Roof       | Material           | Asphal<br>Shingle |  |
| Heating                               | Gas<br>Forced<br>Air   | Air Condition          | Conditioning     |               | Ва         | Number<br>athrooms | 1                 |  |
| Bedrooms                              | 1                      | R                      | ooms             | 4             |            |                    |                   |  |