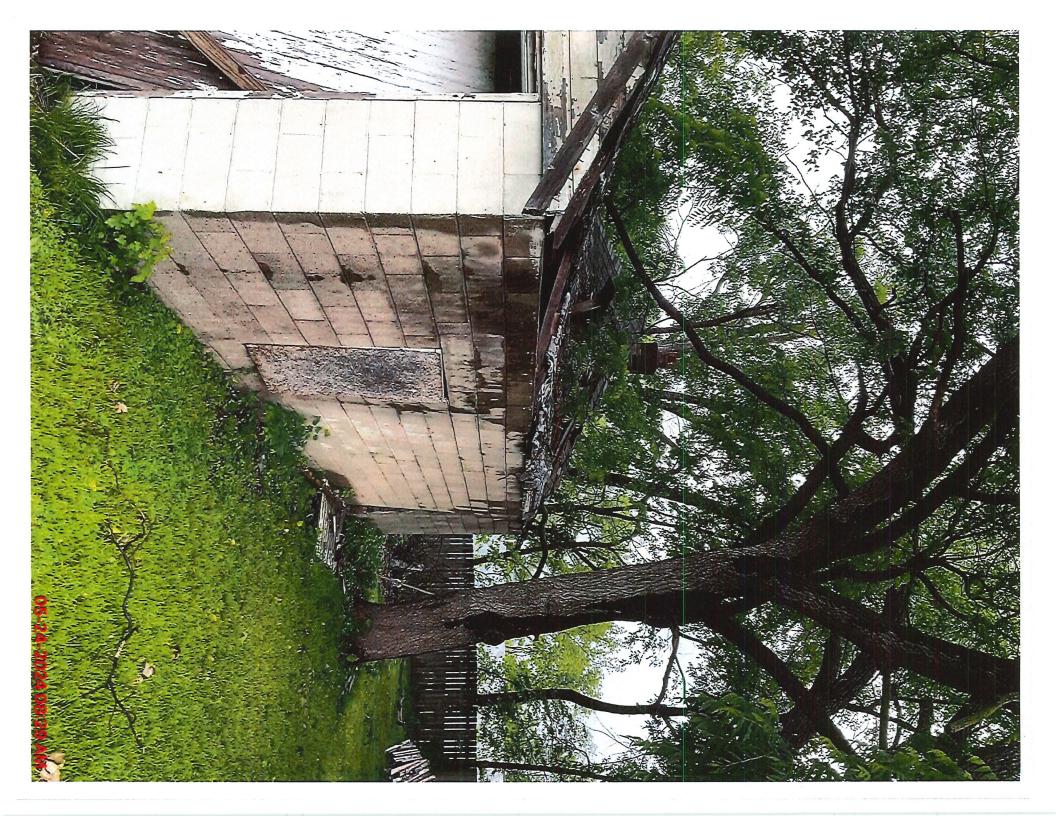

#### ABATEMENT OF PUBLIC NUISANCE AT 1006 KING AVENUE

WHEREAS, the property located at 1006 King Avenue, Des Moines, Iowa, was inspected by representatives of the City of Des Moines who determined that the garage structure in its present condition constitutes not only a menace to health and safety but is also a public nuisance; and

#### 60-192(13) - Unsafe and Dangerous Structure or Premise

Structural members that have evidence of deterioration or that are not capable of safely supporting all nominal loads and load affects.

#### 60-192(17) - Unsafe and Dangerous Structure or Premise

Roof or roofing components that have defects that admit rain, roof surfaces with inadequate drainage, or any portion of the roof framing that is fatigued or without proper anchorage and incapable of supporting all nominal loads and resisting all load effects. Repair or replace all structural members, floors, walls, partitions, projections, and appurtenances to be properly anchored, plumb, and of sound construction. All work must be done in a workmanlike manner with all required permits. Garage only!