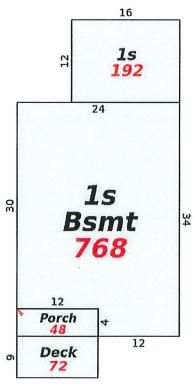

#### Polk County Assessor 010/03832-000-000

| Zoning               |                           | Description               |           | SF                          | As              | Assessor Zoni |                                                                                                                                                                                                                                                                                                                                                                                                                                                                                                                                                                                                                                                                                                                                                                                                                                                                                                                                                                                                                                                                                                                                                                                                                                                                                                                                                                                                                                                                                                                                                                                                                                                                                                                                                                                                                                                                                                                                                                                                                                                                                                                                |
|----------------------|---------------------------|---------------------------|-----------|-----------------------------|-----------------|---------------|--------------------------------------------------------------------------------------------------------------------------------------------------------------------------------------------------------------------------------------------------------------------------------------------------------------------------------------------------------------------------------------------------------------------------------------------------------------------------------------------------------------------------------------------------------------------------------------------------------------------------------------------------------------------------------------------------------------------------------------------------------------------------------------------------------------------------------------------------------------------------------------------------------------------------------------------------------------------------------------------------------------------------------------------------------------------------------------------------------------------------------------------------------------------------------------------------------------------------------------------------------------------------------------------------------------------------------------------------------------------------------------------------------------------------------------------------------------------------------------------------------------------------------------------------------------------------------------------------------------------------------------------------------------------------------------------------------------------------------------------------------------------------------------------------------------------------------------------------------------------------------------------------------------------------------------------------------------------------------------------------------------------------------------------------------------------------------------------------------------------------------|
| N3A                  | N3a Neighborhood District |                           |           |                             |                 | Residentia    | ıl                                                                                                                                                                                                                                                                                                                                                                                                                                                                                                                                                                                                                                                                                                                                                                                                                                                                                                                                                                                                                                                                                                                                                                                                                                                                                                                                                                                                                                                                                                                                                                                                                                                                                                                                                                                                                                                                                                                                                                                                                                                                                                                             |
| City of D            | es Moines Comm            | mity Development Planning | g and Uri | ban Design .                | 515 283-4182 (2 | 2012-03-20    | ))                                                                                                                                                                                                                                                                                                                                                                                                                                                                                                                                                                                                                                                                                                                                                                                                                                                                                                                                                                                                                                                                                                                                                                                                                                                                                                                                                                                                                                                                                                                                                                                                                                                                                                                                                                                                                                                                                                                                                                                                                                                                                                                             |
|                      |                           | Land                      |           |                             |                 |               |                                                                                                                                                                                                                                                                                                                                                                                                                                                                                                                                                                                                                                                                                                                                                                                                                                                                                                                                                                                                                                                                                                                                                                                                                                                                                                                                                                                                                                                                                                                                                                                                                                                                                                                                                                                                                                                                                                                                                                                                                                                                                                                                |
| Square Feet          | 9,767                     | Acres                     |           | 0.224                       | Fronts          | nge           | 43                                                                                                                                                                                                                                                                                                                                                                                                                                                                                                                                                                                                                                                                                                                                                                                                                                                                                                                                                                                                                                                                                                                                                                                                                                                                                                                                                                                                                                                                                                                                                                                                                                                                                                                                                                                                                                                                                                                                                                                                                                                                                                                             |
| Depth                | 223                       | Topography                |           | Normal                      | Sha             | npe           | Rectangl                                                                                                                                                                                                                                                                                                                                                                                                                                                                                                                                                                                                                                                                                                                                                                                                                                                                                                                                                                                                                                                                                                                                                                                                                                                                                                                                                                                                                                                                                                                                                                                                                                                                                                                                                                                                                                                                                                                                                                                                                                                                                                                       |
| Vacancy              | No                        | Unbuildable               |           | No                          |                 |               |                                                                                                                                                                                                                                                                                                                                                                                                                                                                                                                                                                                                                                                                                                                                                                                                                                                                                                                                                                                                                                                                                                                                                                                                                                                                                                                                                                                                                                                                                                                                                                                                                                                                                                                                                                                                                                                                                                                                                                                                                                                                                                                                |
|                      |                           | Residences -              | 1 Recor   | ď                           |                 |               |                                                                                                                                                                                                                                                                                                                                                                                                                                                                                                                                                                                                                                                                                                                                                                                                                                                                                                                                                                                                                                                                                                                                                                                                                                                                                                                                                                                                                                                                                                                                                                                                                                                                                                                                                                                                                                                                                                                                                                                                                                                                                                                                |
|                      |                           | Residence                 | #id=1     |                             |                 |               | 1993 - Carlon C. |
| Occupancy            | Single<br>Family          | Residence                 | Туре      | 1 Story                     | , Buildin       | ng Style      | Conventiona                                                                                                                                                                                                                                                                                                                                                                                                                                                                                                                                                                                                                                                                                                                                                                                                                                                                                                                                                                                                                                                                                                                                                                                                                                                                                                                                                                                                                                                                                                                                                                                                                                                                                                                                                                                                                                                                                                                                                                                                                                                                                                                    |
| Year Built           | 1942                      | Number Fa                 | milies    | 1                           |                 | Grade         | 4-0.                                                                                                                                                                                                                                                                                                                                                                                                                                                                                                                                                                                                                                                                                                                                                                                                                                                                                                                                                                                                                                                                                                                                                                                                                                                                                                                                                                                                                                                                                                                                                                                                                                                                                                                                                                                                                                                                                                                                                                                                                                                                                                                           |
| Condition            | Above<br>Normal           | Total Square Foot Living  | Area      | 960                         | ) Main Livi     | ng Area       | 96                                                                                                                                                                                                                                                                                                                                                                                                                                                                                                                                                                                                                                                                                                                                                                                                                                                                                                                                                                                                                                                                                                                                                                                                                                                                                                                                                                                                                                                                                                                                                                                                                                                                                                                                                                                                                                                                                                                                                                                                                                                                                                                             |
| <b>Basement Area</b> | 768                       | Open Porch                | Area      | 48                          | B De            | ck Area       | 7:                                                                                                                                                                                                                                                                                                                                                                                                                                                                                                                                                                                                                                                                                                                                                                                                                                                                                                                                                                                                                                                                                                                                                                                                                                                                                                                                                                                                                                                                                                                                                                                                                                                                                                                                                                                                                                                                                                                                                                                                                                                                                                                             |
| Foundation           | Poured<br>Concrete        | Exterior Wall             | Туре      | Type Vinyl Roof Type Siding |                 | of Type       | Gabl                                                                                                                                                                                                                                                                                                                                                                                                                                                                                                                                                                                                                                                                                                                                                                                                                                                                                                                                                                                                                                                                                                                                                                                                                                                                                                                                                                                                                                                                                                                                                                                                                                                                                                                                                                                                                                                                                                                                                                                                                                                                                                                           |
| Roof Material        | Asphalt<br>Shingle        | Но                        | eating    | Ga:<br>Forceo<br>Ai         | Air Cond        | itioning      |                                                                                                                                                                                                                                                                                                                                                                                                                                                                                                                                                                                                                                                                                                                                                                                                                                                                                                                                                                                                                                                                                                                                                                                                                                                                                                                                                                                                                                                                                                                                                                                                                                                                                                                                                                                                                                                                                                                                                                                                                                                                                                                                |
| Number Bathrooms     | 1                         | Bedr                      | ooms      | 2                           | 2               | Rooms         |                                                                                                                                                                                                                                                                                                                                                                                                                                                                                                                                                                                                                                                                                                                                                                                                                                                                                                                                                                                                                                                                                                                                                                                                                                                                                                                                                                                                                                                                                                                                                                                                                                                                                                                                                                                                                                                                                                                                                                                                                                                                                                                                |

|           |        | Detached Stru     | ctures - 1 Record |                  |             |
|-----------|--------|-------------------|-------------------|------------------|-------------|
|           |        | Detached St       | ructure #id=101   |                  |             |
| ccupancy  | Garage | Construction Type | Masonry           | Measurement Code | Dimension   |
| Measure 1 | 24     | Measure 2         | 30                | Story Height     |             |
| Grade     | 4      | Year Built        | 1945              | Condition        | Below Norma |