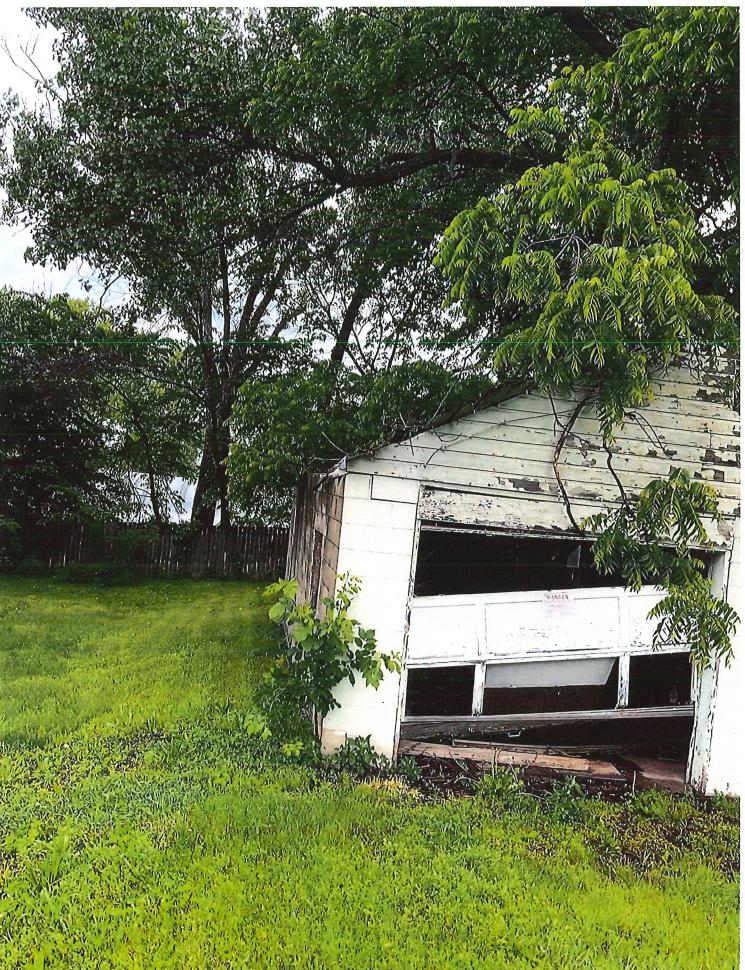

#### ABATEMENT OF PUBLIC NUISANCE AT 1006 KING AVENUE

WHEREAS, the property located at 1006 King Avenue, Des Moines, Iowa, was inspected by representatives of the City of Des Moines who determined that the garage structure in its present condition constitutes not only a menace to health and safety but is also a public nuisance; and

#### 60-192(13) - Unsafe and Dangerous Structure or Premise

Structural members that have evidence of deterioration or that are not capable of safely supporting all nominal loads and load affects.

#### 60-192(17) - Unsafe and Dangerous Structure or Premise

Roof or roofing components that have defects that admit rain, roof surfaces with inadequate drainage, or any portion of the roof framing that is fatigued or without proper anchorage and incapable of supporting all nominal loads and resisting all load effects. Repair or replace all structural members, floors, walls, partitions, projections, and appurtenances to be properly anchored, plumb, and of sound construction. All work must be done in a workmanlike manner with all required permits. Garage only!

Repair or replace all deficient roof components to provide a sound, weathertight condition that provides positive drainage. All work must be done in a workmanlike manner with all required permits. Garage only! 05/23/2024