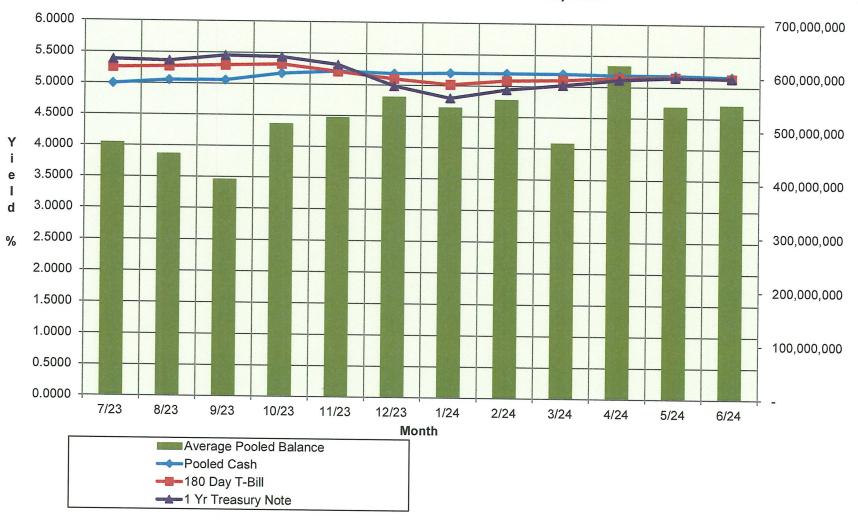

## **Liquidity**

The City's portfolio is divided into two major categories: pooled cash and investments, and non-pooled cash and investments. The pooled cash and investments contain the City's day-to-day operating funds. These investments are relatively short-term, to reflect their needed availability. This is apparent at the bottom of the table on page 10 labeled "Pooled Portfolio Detail." The column labeled "Days-Purchase to Maturity" shows this \$541.4 million portion of the portfolio to have an average maturity of 234 days.

## **Return on Investments**

The final two pages, of this report are line graphs showing, respectively, the pooled cash and investments portfolio yield and the non-pooled cash and investments portfolio yield—both for fifteen months, and both compared with two benchmarks.

For the pooled portfolio, with its current average maturity of 234 days, the two benchmarks displayed are the 180-day Treasury bill and the one-year Treasury note. For the non-pooled portfolio, with its current average maturity of 300 days, the two benchmarks displayed are the two-year Treasury note and the three-year Treasury note yields.

Generally, because the City uses a "buy-and-hold" approach to investing, the portfolio yields will lag the market. Thus, in times of rising interest rates the yield on the City's portfolio will probably not go up as fast as the benchmark. Conversely, in times of declining interest rates, the yield on the City's portfolio will probably not go down as fast as the benchmark.