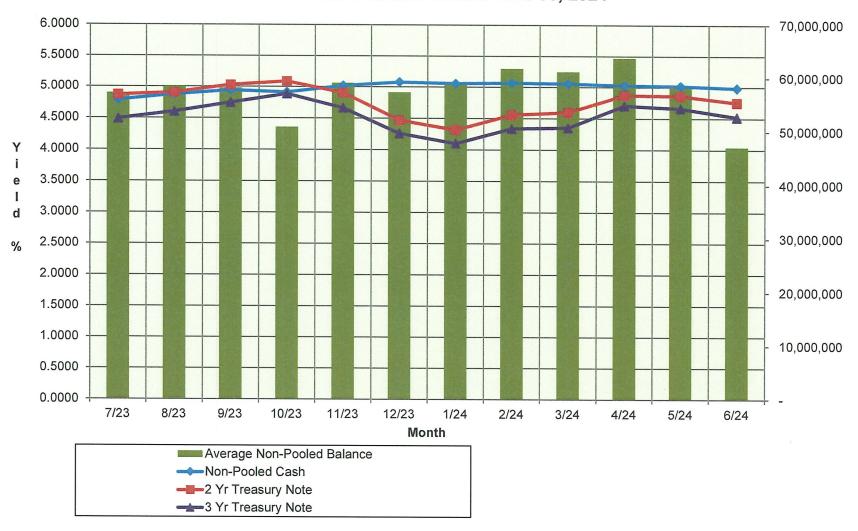

The other major category of the City's portfolio is non-pooled cash and investments. This category contains investments purchased specifically for, and earning interest for only, a particular fund. Bond proceeds, debt service reserve funds, and bond sinking funds for enterprises like the Sewer System and Parking System, are the main components of non-pooled cash and investments. The permanent cemetery maintenance fund and special assessments are also included in this category. These investments are much longer term than the pooled category described in the preceding

paragraph. On page 8, the last line of the table labeled "Non-Pooled Portfolio Detail" reveals that the average maturity of the \$48.2 million of investments in this category is 300 days.

## **Return on Investments**

The final two pages, of this report are line graphs showing, respectively, the pooled cash and investments portfolio yield and the non-pooled cash and investments portfolio yield—both for fifteen months, and both compared with two benchmarks.

For the pooled portfolio, with its current average maturity of 234 days, the two benchmarks displayed are the 180-day Treasury bill and the one-year Treasury note. For the non-pooled portfolio, with its current average maturity of 300 days, the two benchmarks displayed are the two-year Treasury note and the three-year Treasury note yields.

Generally, because the City uses a "buy-and-hold" approach to investing, the portfolio yields will lag the market. Thus, in times of rising interest rates the yield on the City's portfolio will probably not go up as fast as the benchmark. Conversely, in times of declining interest rates, the yield on the City's portfolio will probably not go down as fast as the benchmark.