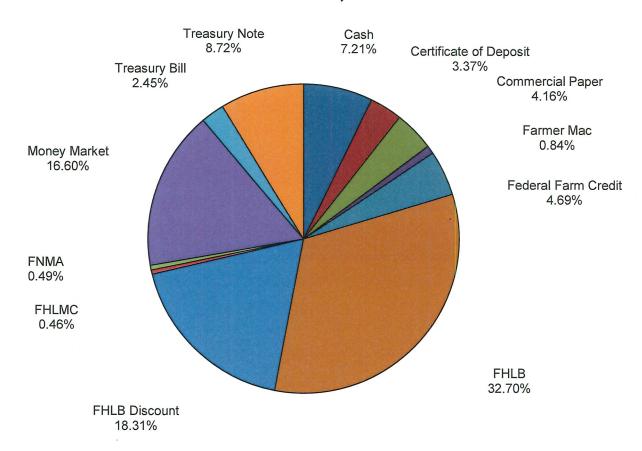

## **Safety of Principal**

Pages 5 and 6 of the report ("Investment Definitions" and the pie graph of "Combined Portfolio Composition") provide information with which to assess the safety of the City's principal.

As of June 30, 68.7 percent of the \$541.4 million total portfolio was invested in U.S. government agency securities (Federal Home Loan Bank, Federal Home Loan Mortgage Corporation, Federal National Mortgage Association, and Farm Credit Administration) and Treasuries, which are backed by the implied or moral obligation of the U.S. Government.

# City of Des Moines, Iowa Combined Portfolio Composition - \$541,430,000 As of June 30, 2024