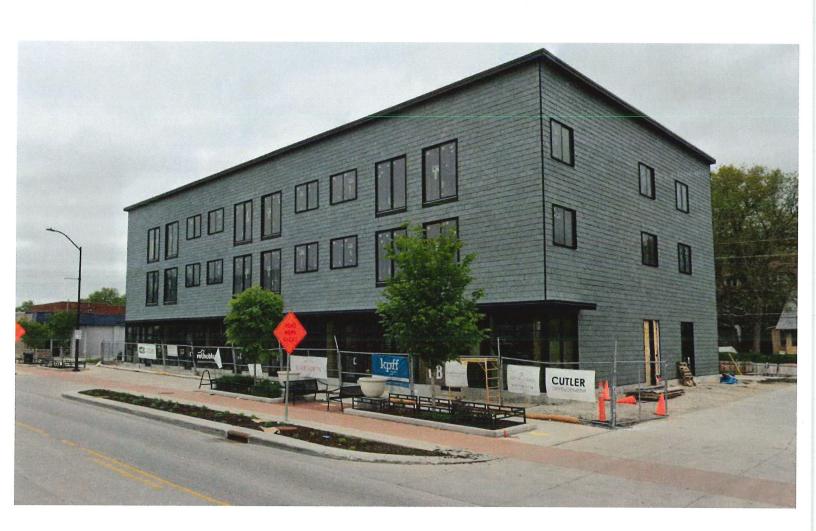

### I. GENERAL INFORMATION

- 1. Purpose of Request: The applicant is constructing a 3-story, mixed-use building, that has commercial tenant bays on the ground floor and twenty (20) total residential dwelling units on the upper floors. The proposed vacation of surface right-of-way would allow the encroachment of a patio space fronting the mixed-use building and along Ingersoll Avenue. The proposed vacation of subsurface right-of-way would accommodate a foundation for a retaining wall.
- 2. Size of Site: The requested area for vacation of surface right-of-way is approximately 567 square feet in area. The requested area for vacation of subsurface right-of-way is approximately 90 square feet in area.
- 3. Existing Zoning (site): "MX2" Mixed-Use District.
- **4. Existing Land Use (site):** The property is being developed with a 3-story, mixed-use building, that has commercial tenant bays on the ground floor and twenty (20) total residential dwelling units on the upper floors.

### THE VOTE 13-0

Respectfully submitted,

Jula Com

Planning & Urban Design Administrator

JMV:mrw

Star Loft Condos 2701 Ingersoll Avenue

ROWV-2024-000005