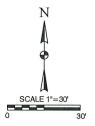

### I. GENERAL INFORMATION

- 1. Purpose of Request: The applicant is constructing a 3-story, mixed-use building, that has commercial tenant bays on the ground floor and twenty (20) total residential dwelling units on the upper floors. The proposed vacation of surface right-of-way would allow the encroachment of a patio space fronting the mixed-use building and along Ingersoll Avenue. The proposed vacation of subsurface right-of-way would accommodate a foundation for a retaining wall.
- 2. Size of Site: The requested area for vacation of surface right-of-way is approximately 567 square feet in area. The requested area for vacation of subsurface right-of-way is approximately 90 square feet in area.
- 3. Existing Zoning (site): "MX2" Mixed-Use District.
- **4. Existing Land Use (site):** The property is being developed with a 3-story, mixed-use building, that has commercial tenant bays on the ground floor and twenty (20) total residential dwelling units on the upper floors.