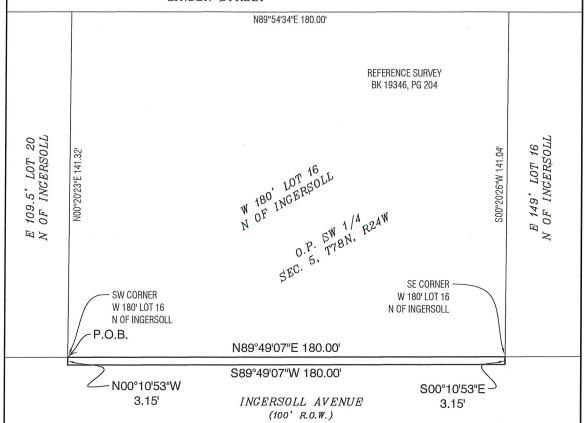

### PROPERTY DESCRIPTION:

Part of Ingersoll Avenue right-of-way abutting the West 180 feet of that part of Lot 16 of the Official Plat of the Southwest Quarter of Section 5, Township 78 North, Range 24 West of the 5th P.M., lying North of Ingersoll Avenue, now included in and forming a part of the City of Des Moines, Polk County, Iowa, being more particularly described as follows:

Beginning at the Southwest corner of the West 180 feet of said Lot 16 lying North of Ingersoll Avenue; thence North 89°(degrees) 49'(minutes) 07"(seconds) East, 180.00 feet along the North right-of-way line of said Ingersoll Avenue to the Southeast corner of the West 180 feet of said Lot 16 lying North of Ingersoll Avenue; thence South 00°10'53" East, 3.15 feet; thence South 89°49'07" West, 180.00 feet; thence North 00°10'53" West, 3.15 feet to the point of beginning.

Containing 567 square feet.

Clapsaddle-Garber Associates, Inc
2413 Grand Avenue
Des Moines, Iowa 50312
Ph 515-288-4823
www.cgaconsultants.com

SC\ROW ACQUISITION\22-014-ROW.dwg - EX-VAC-GRND - 06-17-24 - 2.32pm - dritte