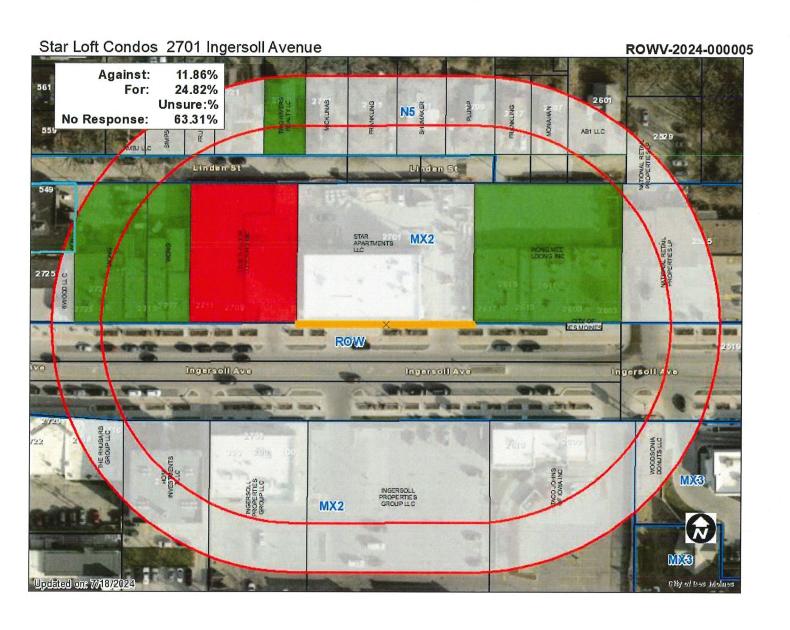

### 5. Adjacent Land Use and Zoning:

North - "N5"; Uses are Linden Street and one-household dwelling units.

**South** – "MX2"; Uses are Ingersoll Avenue, a parking lot, and 1-and 2-story commercial buildings.

East - "MX2"; Use is a 1-story, multi-tenant commercial building.

West - "MX2"; Uses are a parking lot and a 1-story commercial building.

- **6. General Neighborhood/Area Land Uses:** The subject site is located along the north side of the Ingersoll Avenue commercial corridor in between 24<sup>th</sup> and 28<sup>th</sup> Streets. The corridor features a dense array of commercial uses and a mix of multiple-household residential densities. High-density residential uses are generally located to the south, between Ingersoll and Grand Avenues. Lower-density residential uses and one-household dwelling units characterize the neighborhood to the north of this site.
- 7. Applicable Recognized Neighborhood(s): The subject property is in the Woodland Heights Organization Neighborhood. All neighborhood associations were notified of the public hearing by emailing of the Preliminary Agenda on June 28, 2024, and Final Agenda on July 12, 2024. Additionally, separate notifications of the hearing for this specific item were mailed on July 8, 2024 (10 days prior to the public hearing) to the