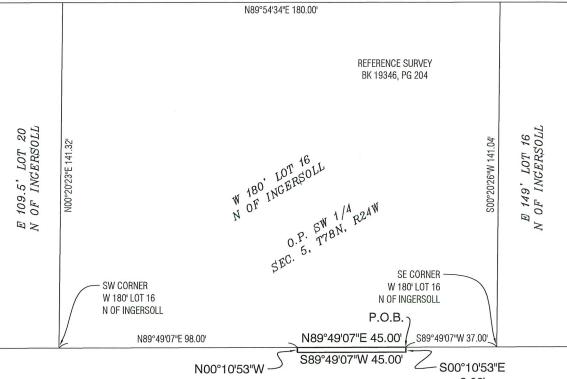

### PROPERTY DESCRIPTION:

Part of Ingersoll Avenue right-of-way abutting the West 180 feet of that part of Lot 16 of the Official Plat of the Southwest Quarter of Section 5, Township 78 North, Range 24 West of the 5th P.M., lying North of Ingersoll Avenue, now included in and forming a part of the City of Des Moines, Polk County, Iowa, being more particularly described as follows:

Beginning at the Southwest corner of the West 180 feet of said Lot 16 lying North of Ingersoll Avenue; thence North 89°(degrees) 49'(minutes) 07"(seconds) East, 180.00 feet along the North right-of-way line of said Ingersoll Avenue to the Southeast corner of the West 180 feet of said Lot 16 lying North of Ingersoll Avenue; thence South 00°10'53" East, 3.15 feet; thence South 89°49'07" West, 180.00 feet; thence North 00°10'53" West, 3.15 feet to the point of beginning.

Containing 567 square feet.

Clapsaddle-Garber Associates, Inc
2413 Grand Avenue
Des Moines, Iowa 50312
Ph 515-288-4823
www.cgaconsultants.com

SC\ROW ACQUISITION\22-014-ROW.dwg - EX-VAC-GRND - 06-17-24 - 2.32pm - dritte