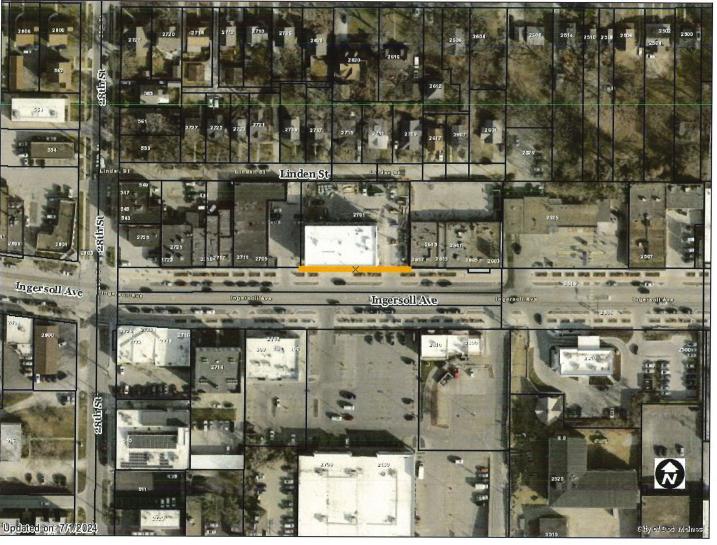

### I. GENERAL INFORMATION

- 1. Purpose of Request: The applicant is constructing a 3-story, mixed-use building, that has commercial tenant bays on the ground floor and twenty (20) total residential dwelling units on the upper floors. The proposed vacation of surface right-of-way would allow the encroachment of a patio space fronting the mixed-use building and along Ingersoll Avenue. The proposed vacation of subsurface right-of-way would accommodate a foundation for a retaining wall.
- 2. Size of Site: The requested area for vacation of surface right-of-way is approximately 567 square feet in area. The requested area for vacation of subsurface right-of-way is approximately 90 square feet in area.
- 3. Existing Zoning (site): "MX2" Mixed-Use District.
- **4. Existing Land Use (site):** The property is being developed with a 3-story, mixed-use building, that has commercial tenant bays on the ground floor and twenty (20) total residential dwelling units on the upper floors.

### 5. Adjacent Land Use and Zoning:

North - "N5"; Uses are Linden Street and one-household dwelling units.

**South** – "MX2"; Uses are Ingersoll Avenue, a parking lot, and 1-and 2-story commercial buildings.

East - "MX2"; Use is a 1-story, multi-tenant commercial building.

West - "MX2"; Uses are a parking lot and a 1-story commercial building.

- **6. General Neighborhood/Area Land Uses:** The subject site is located along the north side of the Ingersoll Avenue commercial corridor in between 24<sup>th</sup> and 28<sup>th</sup> Streets. The corridor features a dense array of commercial uses and a mix of multiple-household residential densities. High-density residential uses are generally located to the south, between Ingersoll and Grand Avenues. Lower-density residential uses and one-household dwelling units characterize the neighborhood to the north of this site.
- 7. Applicable Recognized Neighborhood(s): The subject property is in the Woodland Heights Organization Neighborhood. All neighborhood associations were notified of the public hearing by emailing of the Preliminary Agenda on June 28, 2024, and Final Agenda on July 12, 2024. Additionally, separate notifications of the hearing for this specific item were mailed on July 8, 2024 (10 days prior to the public hearing) to the

### SITE ADDRESS:

2701 INGERSOLL AVENUE DES MOINES, IA 50312