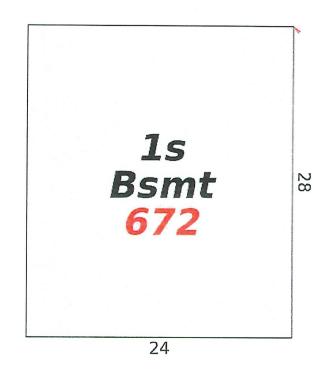

#### Polk County Assessor 010/06103-002-000

|                                |                          |                | T DIK County As   | sessor 010/06103-00 | JZ-000                                                                                                          |                    |
|--------------------------------|--------------------------|----------------|-------------------|---------------------|-----------------------------------------------------------------------------------------------------------------|--------------------|
| Zoning                         |                          | Des            | cription          | SF                  | Assessor Zonin                                                                                                  | ng                 |
| NM                             | NM Nei                   | ghborhood Dist | rict              |                     | Residential                                                                                                     | -5                 |
| City of D                      |                          | Community De   |                   | Urban Design 515    |                                                                                                                 |                    |
|                                |                          |                | Land              |                     | 200 1102 (2012 00 20)                                                                                           |                    |
| Square Feet                    | 1.                       | 161,320        | Acres             | 3.703               | Topography                                                                                                      | Blank              |
| Vacancy                        |                          | Blank          | Unbuildable       | Blank               |                                                                                                                 |                    |
|                                |                          |                | Residences - 1 Re | ecord               |                                                                                                                 |                    |
|                                |                          | *              | Residence #id=    | L                   |                                                                                                                 |                    |
| Occ                            | eupancy                  | Conversion     | Residence Type    | 1 Story             | Year Built                                                                                                      | 1956               |
| Number Families                |                          | 2              | Grade             | 4+00                | Condition                                                                                                       | Below<br>Normal    |
| <b>Total Square Foot Livin</b> | ng Area                  | 672            | Main Living Area  | 672                 | Basement Area                                                                                                   | 672                |
| Exterior Wall Type             |                          | Wood<br>Siding | Roof Type         | Gable               | Roof Material                                                                                                   | Asphalt<br>Shingle |
| Basement Garage C              | Basement Garage Capacity |                | Heating           | Gas Forced<br>Air   | Air Conditioning                                                                                                | 0                  |
| Number Bat                     | hrooms                   | 2              |                   |                     | In the second |                    |