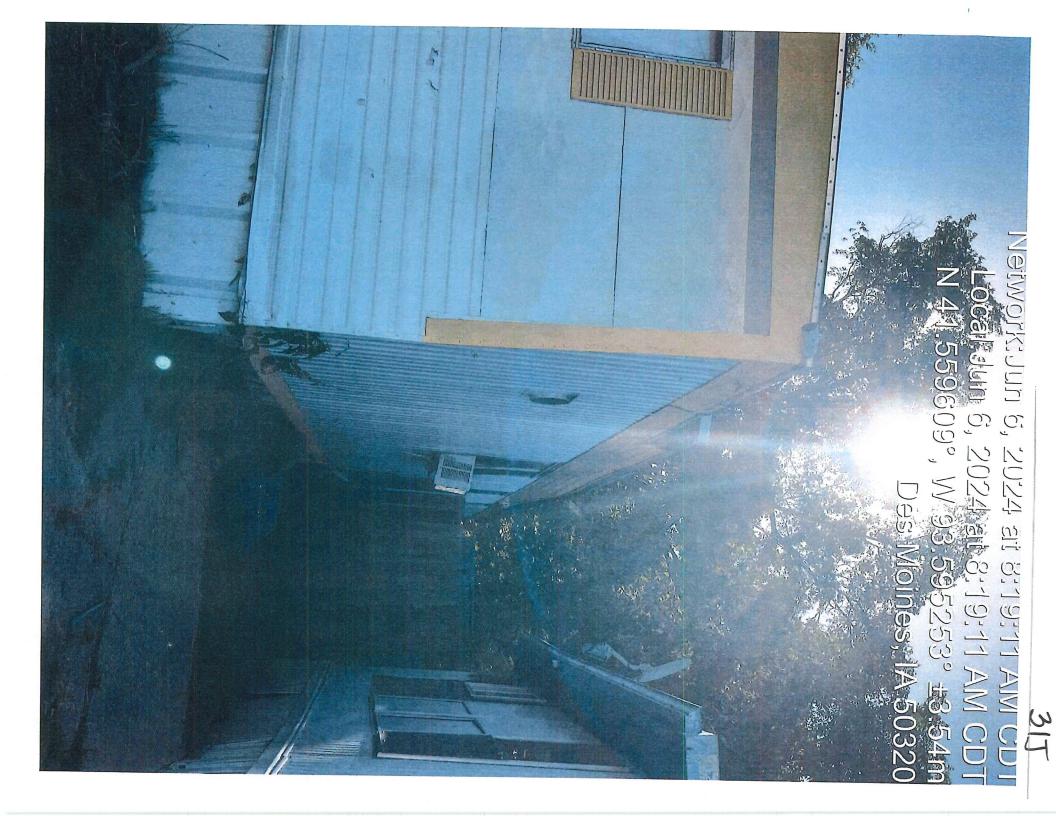

# ABATEMENT OF PUBLIC NUISANCE AT 2825 SE 14th STREET, LOT 64

WHEREAS, the property located at 2825 SE 14<sup>th</sup> Street, Lot 64, Des Moines, Iowa, was inspected by representatives of the City of Des Moines who determined that the main structure in its present condition constitutes not only a menace to health and safety but is also a public nuisance; and

WHEREAS, the Titleholder of the property, Glenwood MHP 2, LLC, the Titleholder of the structure, Glenwood MHP 2, LLC, and the Mortgage Holder, Fannie May c/o Arbor Commercial Funding I, LLC, were notified more than thirty days ago to repair or demolish the main structure and as of this date have failed to abate the nuisance.