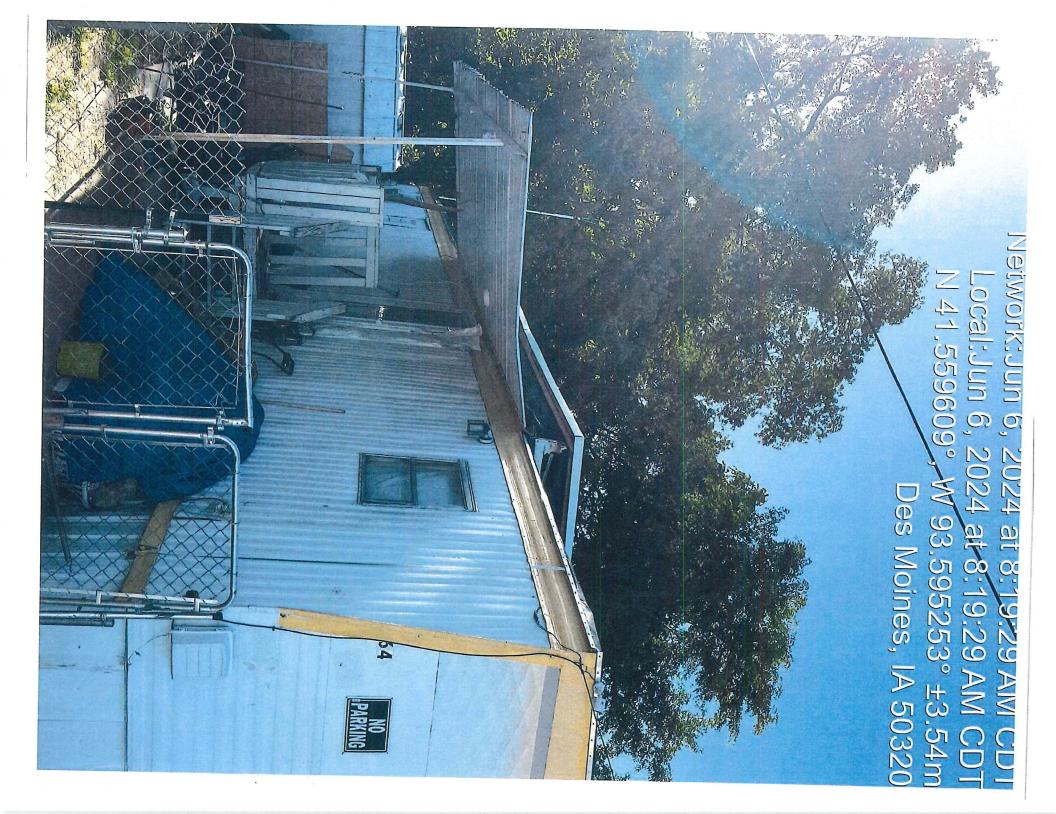

# ABATEMENT OF PUBLIC NUISANCE AT 2825 SE 14th STREET, LOT 64

WHEREAS, the property located at 2825 SE 14<sup>th</sup> Street, Lot 64, Des Moines, Iowa, was inspected by representatives of the City of Des Moines who determined that the main structure in its present condition constitutes not only a menace to health and safety but is also a public nuisance; and

WHEREAS, the Titleholder of the property, Glenwood MHP 2, LLC, the Titleholder of the structure, Glenwood MHP 2, LLC, and the Mortgage Holder, Fannie May c/o Arbor Commercial Funding I, LLC, were notified more than thirty days ago to repair or demolish the main structure and as of this date have failed to abate the nuisance.