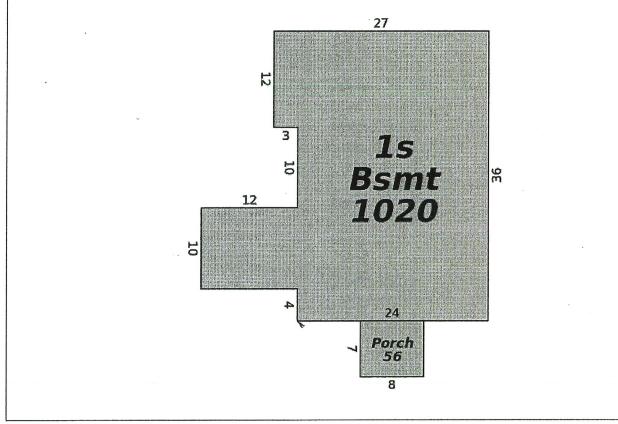

City of Des Moines Community Development Planning and Urban Design 515 283-4182 (2012-03-20)

521

|                           |                                        | Land                                       |                                       |                       |                      |                   |                                         |          |
|---------------------------|----------------------------------------|--------------------------------------------|---------------------------------------|-----------------------|----------------------|-------------------|-----------------------------------------|----------|
| Square Feet               | 6,550                                  | Acres                                      |                                       | 0.15                  | Frontage             |                   | 50                                      |          |
| Depth                     | 131                                    | Topography                                 | N                                     | Normal Shape          |                      | Rectangle         |                                         |          |
| Vacancy                   | No                                     | Unbuildable                                |                                       | No                    |                      |                   |                                         |          |
|                           |                                        | Residences -                               | 1 Record                              |                       |                      |                   |                                         |          |
|                           | 99999999999999999999999999999999999999 | Residence #                                | #id=1                                 |                       |                      |                   | al y cu fan fin dan yn fan an Gran yn f |          |
| Occupan                   | cy Single<br>Family                    | Resider                                    | ice Type                              | 1 St<br>Unfinish<br>A | -                    | Building          | Style                                   | Bungalow |
| Year Bu                   | ilt 1930                               | Number 1                                   | Families                              |                       | 1                    | 1 Grade           |                                         | 4-05     |
| Conditi                   | on Below<br>Normal                     | Total Square Foot Livi                     | ng Area                               | 10                    | 020 Main Living Area |                   | 1020                                    |          |
| Attic Floor and Stairs Ar | ea 357                                 | Baseme                                     | ent Area                              | 10                    | 020                  | <b>Open Porch</b> | Area                                    | 56       |
| Foundati                  | on Brick                               | Exterior W                                 | erior Wall Type Wood Siding Roof Type |                       | Gable                |                   |                                         |          |
| Roof Mater                | al Asphalt<br>Shingle                  | Heating Gas<br>Forced Air Air Conditioning |                                       | oning                 | 0                    |                   |                                         |          |
| Number Bathroom           | ns 1                                   | Be                                         | drooms                                |                       | 3                    | R                 | ooms                                    | 5        |