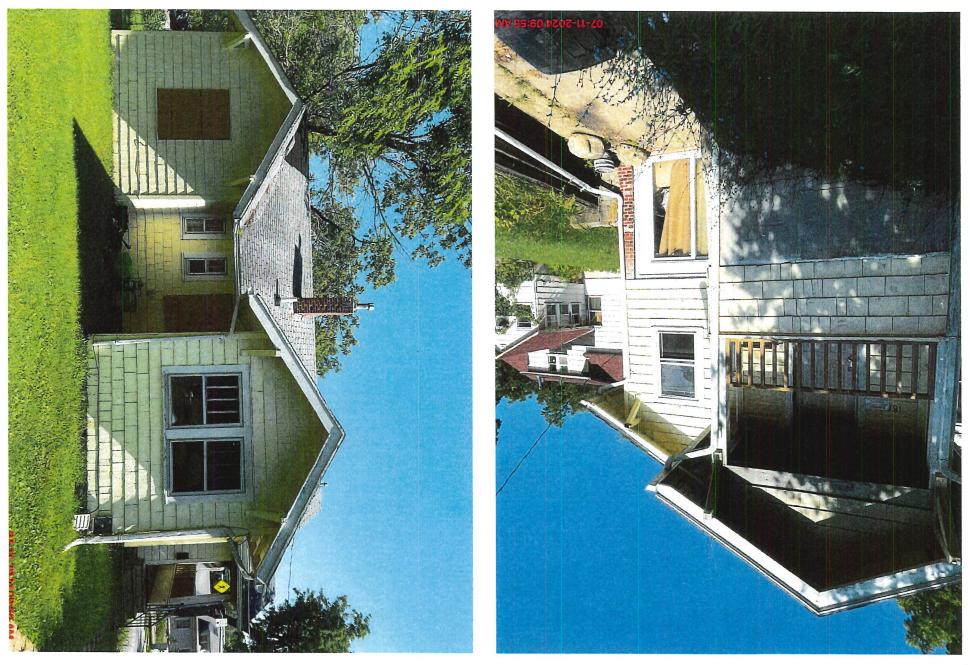

Date November 4, 2024

ABATEMENT OF PUBLIC NUISANCE AT 1802 MARTIN LUTHER KING JR. PKWY.

WHEREAS, the property located at 1802 Martin Luther King Jr. Pkwy., Des Moines, Iowa, was inspected by representatives of the City of Des Moines who determined that the main structure in its present condition constitutes not only a menace to health and safety but is also a public nuisance; and

# Address of Property:**1802 MARTIN LUTHER KING JR PKWY, DES MOINES IA 50314**Parcel Number:**792433253016**

Legal Description: -EX E 7F N LN & E 5F S LN- LT 4 PLEASANT PLACE

Upon inspection of the property located at and locally knows as the Address of Property shown above, located in Des Moines, lowa, ("Property"), there was/were found to be violation(s) of the Municipal Code of the City of Des Moines, lowa. It has been determined from that inspection that the dwelling currently constitutes a danger to health and safety to the public and is a public nuisance.