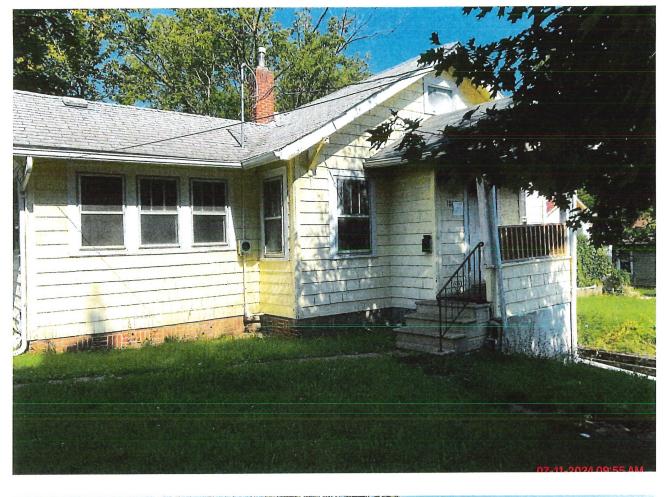

Date November 4, 2024

ABATEMENT OF PUBLIC NUISANCE AT 1802 MARTIN LUTHER KING JR. PKWY.

WHEREAS, the property located at 1802 Martin Luther King Jr. Pkwy., Des Moines, Iowa, was inspected by representatives of the City of Des Moines who determined that the main structure in its present condition constitutes not only a menace to health and safety but is also a public nuisance; and

# Address of Property:**1802 MARTIN LUTHER KING JR PKWY, DES MOINES IA 50314**Parcel Number:**792433253016**

Legal Description: -EX E 7F N LN & E 5F S LN- LT 4 PLEASANT PLACE

Upon inspection of the property located at and locally knows as the Address of Property shown above, located in Des Moines, lowa, ("Property"), there was/were found to be violation(s) of the Municipal Code of the City of Des Moines, lowa. It has been determined from that inspection that the dwelling currently constitutes a danger to health and safety to the public and is a public nuisance.