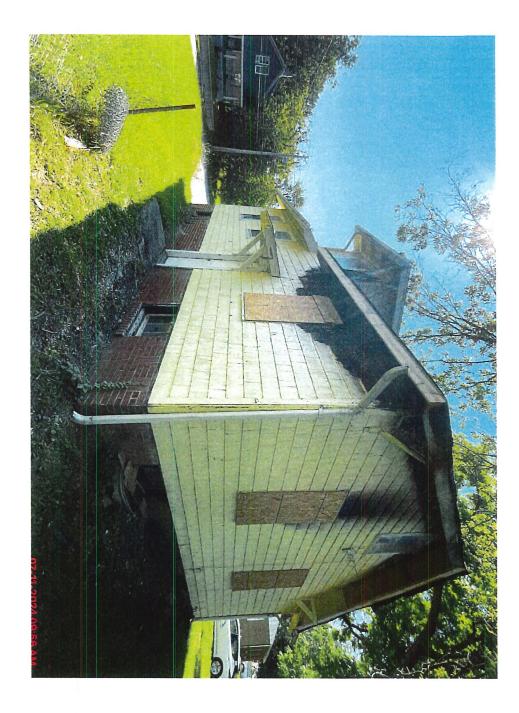

# 60-192(13) - Unsafe and Dangerous Structure or Premise

Structural members that have evidence of deterioration or that are not capable of safely supporting all nominal loads and load affects.