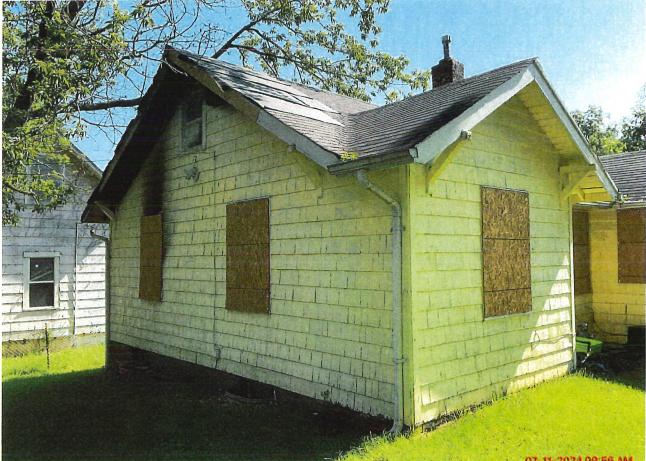

# 60-192(13) - Unsafe and Dangerous Structure or Premise

Structural members that have evidence of deterioration or that are not capable of safely supporting all nominal loads and load affects.

#### 60-192(24) - Unsafe and Dangerous Structure or Premise

Mechanical equipment, appliances, fireplaces, boilers, solid fuel-burning appliances, cooking appliances and water heating appliances shall be properly installed and maintained in a safe working condition and shall be capable of performing the intended function. Vacate the structure.