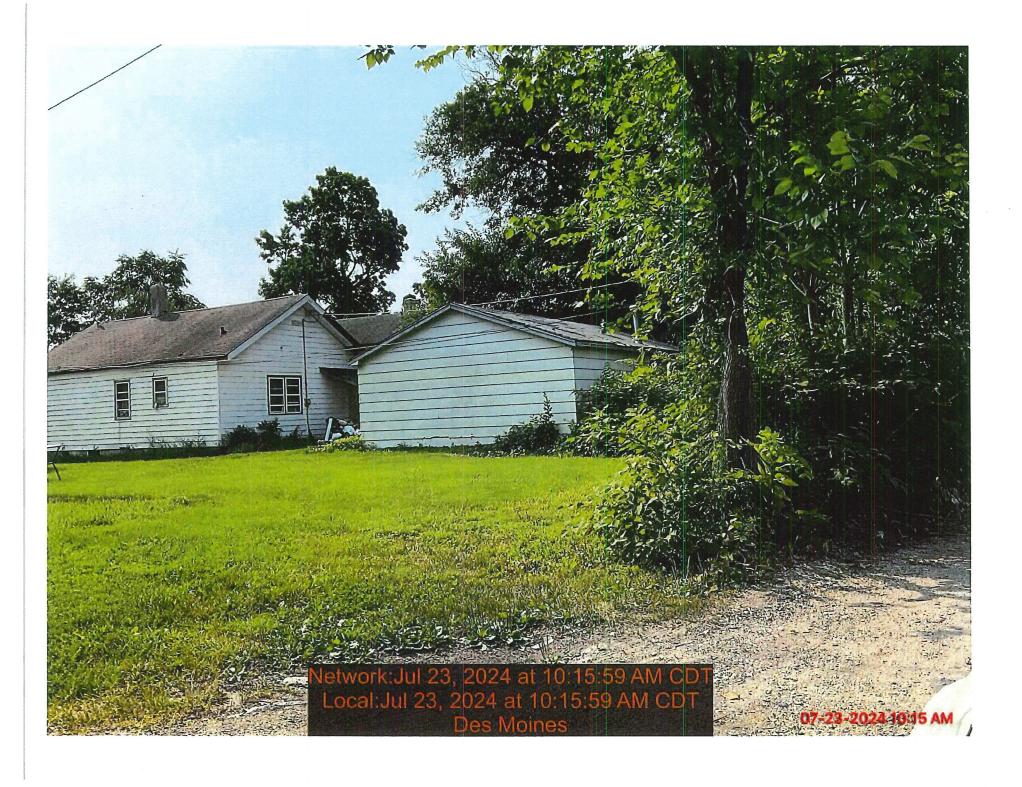

# ABATEMENT OF PUBLIC NUISANCES AT 1218 E 13th STREET

Agenda Item Number

WHEREAS, the property located at 1218 E 13<sup>th</sup> Street, Des Moines, Iowa, was inspected by representatives of the City of Des Moines who determined that the main structure and garage structure in their present condition constitutes not only a menace to health and safety but are also public nuisances; and

WHEREAS, the Titleholder, Aaron E. Hardwick, was notified more than thirty days ago to repair or demolish the main structure and garage structure and as of this date has failed to abate the nuisances.

NOW THEREFORE, BE IT RESOLVED BY THE CITY COUNCIL OF THE CITY OF DES MOINES, IOWA:

The main structure and garage structure on the real estate legally described as Lot 218 CAPITAL PARK, an Official Plat, now included in and forming a part of the City of Des Moines, Polk County, Iowa, and locally known as 1218 E 13<sup>th</sup> Street, have previously been declared public nuisances;