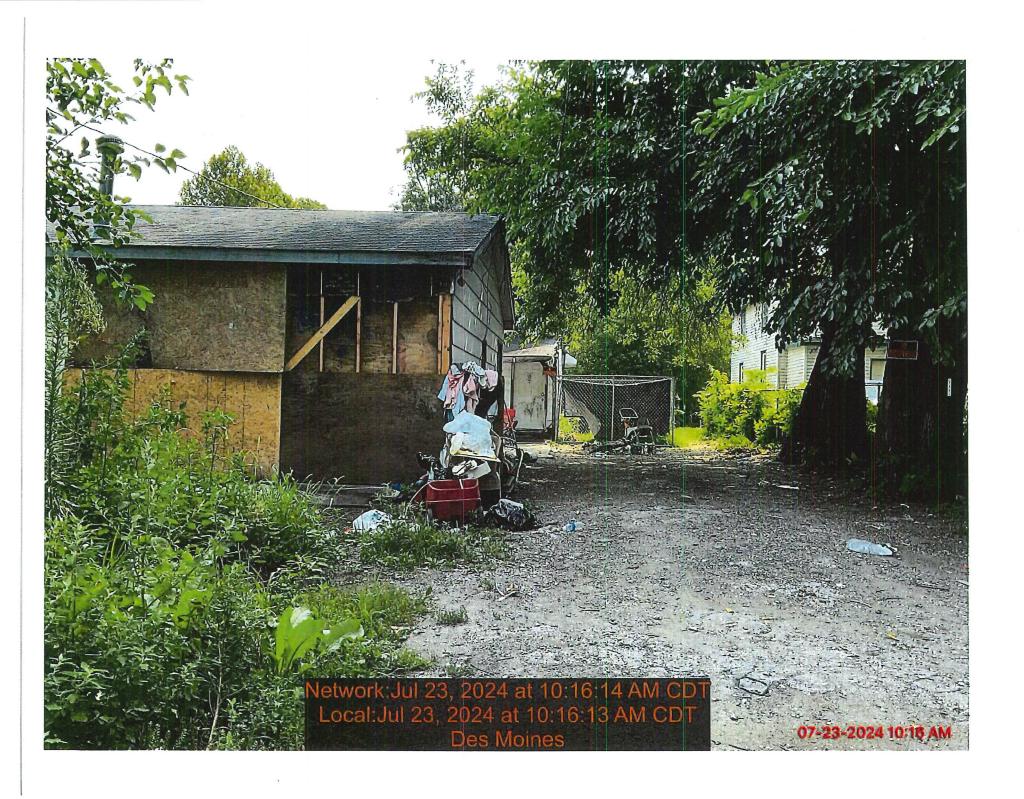

# ABATEMENT OF PUBLIC NUISANCES AT 1218 E 13th STREET

Agenda Item Number

WHEREAS, the property located at 1218 E 13<sup>th</sup> Street, Des Moines, Iowa, was inspected by representatives of the City of Des Moines who determined that the main structure and garage structure in their present condition constitutes not only a menace to health and safety but are also public nuisances; and

WHEREAS, the Titleholder, Aaron E. Hardwick, was notified more than thirty days ago to repair or demolish the main structure and garage structure and as of this date has failed to abate the nuisances.

NOW THEREFORE, BE IT RESOLVED BY THE CITY COUNCIL OF THE CITY OF DES MOINES, IOWA:

The main structure and garage structure on the real estate legally described as Lot 218 CAPITAL PARK, an Official Plat, now included in and forming a part of the City of Des Moines, Polk County, Iowa, and locally known as 1218 E 13<sup>th</sup> Street, have previously been declared public nuisances;