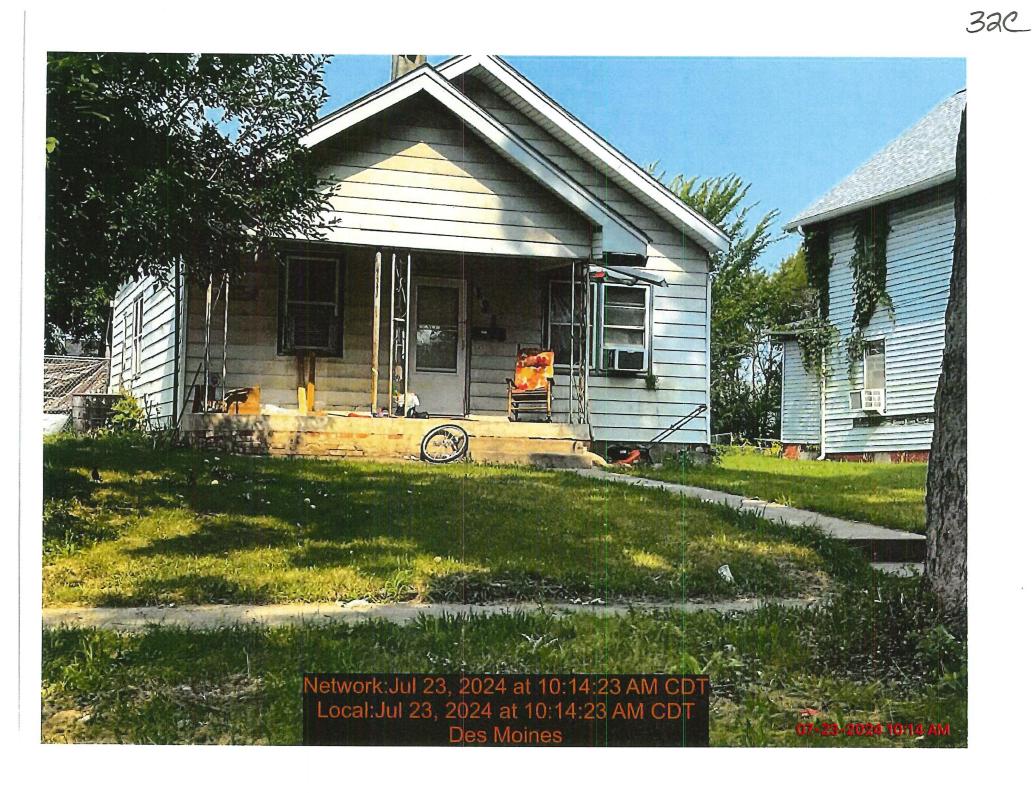

# ABATEMENT OF PUBLIC NUISANCES AT 1218 E 13th STREET

Agenda Item Number

WHEREAS, the property located at 1218 E 13<sup>th</sup> Street, Des Moines, Iowa, was inspected by representatives of the City of Des Moines who determined that the main structure and garage structure in their present condition constitutes not only a menace to health and safety but are also public nuisances; and

WHEREAS, the Titleholder, Aaron E. Hardwick, was notified more than thirty days ago to repair or demolish the main structure and garage structure and as of this date has failed to abate the nuisances.

NOW THEREFORE, BE IT RESOLVED BY THE CITY COUNCIL OF THE CITY OF DES MOINES, IOWA:

The main structure and garage structure on the real estate legally described as Lot 218 CAPITAL PARK, an Official Plat, now included in and forming a part of the City of Des Moines, Polk County, Iowa, and locally known as 1218 E 13<sup>th</sup> Street, have previously been declared public nuisances;