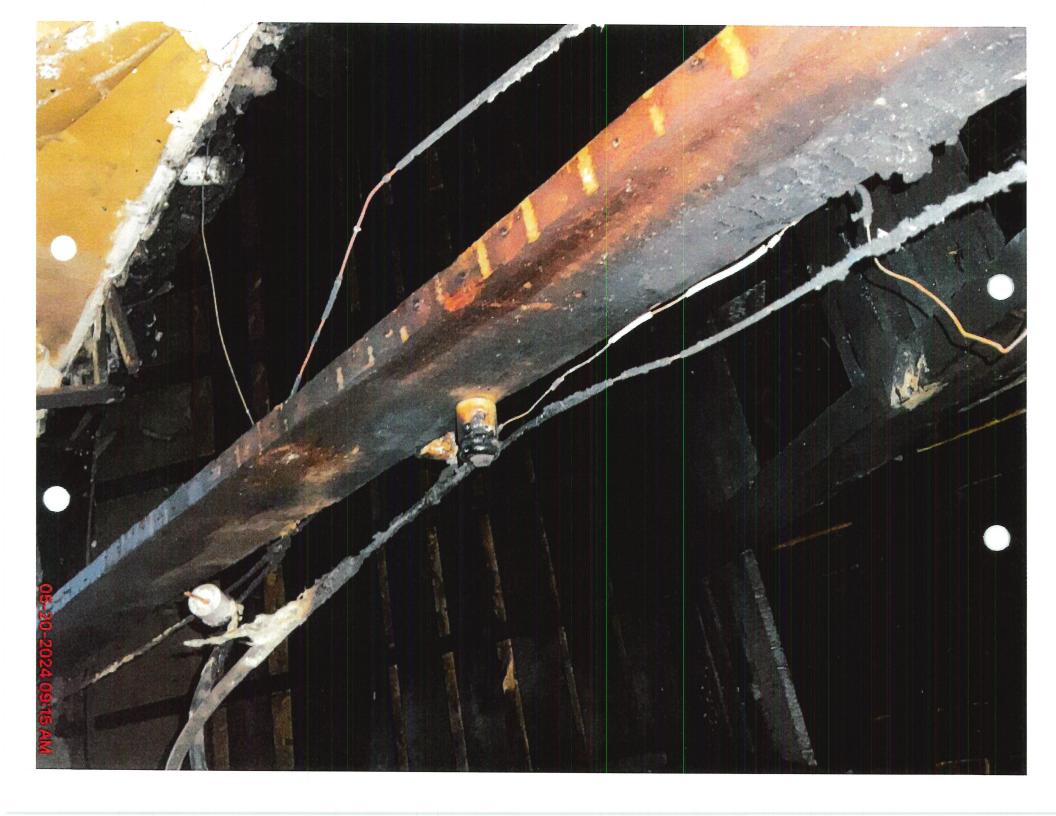

# 60-192(13) - Unsafe and Dangerous Structure or Premise

Structural members that have evidence of deterioration or that are not capable of safely supporting all nominal loads and load affects.

#### 60-192(17) - Unsafe and Dangerous Structure or Premise

Roof or roofing components that have defects that admit rain, roof surfaces with inadequate drainage, or any portion of the roof framing that is fatigued or without proper anchorage and incapable of supporting all nominal loads and resisting all load effects.

Repair or replace all structural members, floors, walls, partitions, projections, and appurtenances to be properly anchored, plumb, and of sound construction. All work must be done in a workmanlike manner with all required permits.

Repair or replace all deficient roof components to provide a sound, weathertight condition that provides positive drainage. All work must be done in a workmanlike manner with all required permits.

07/09/2024