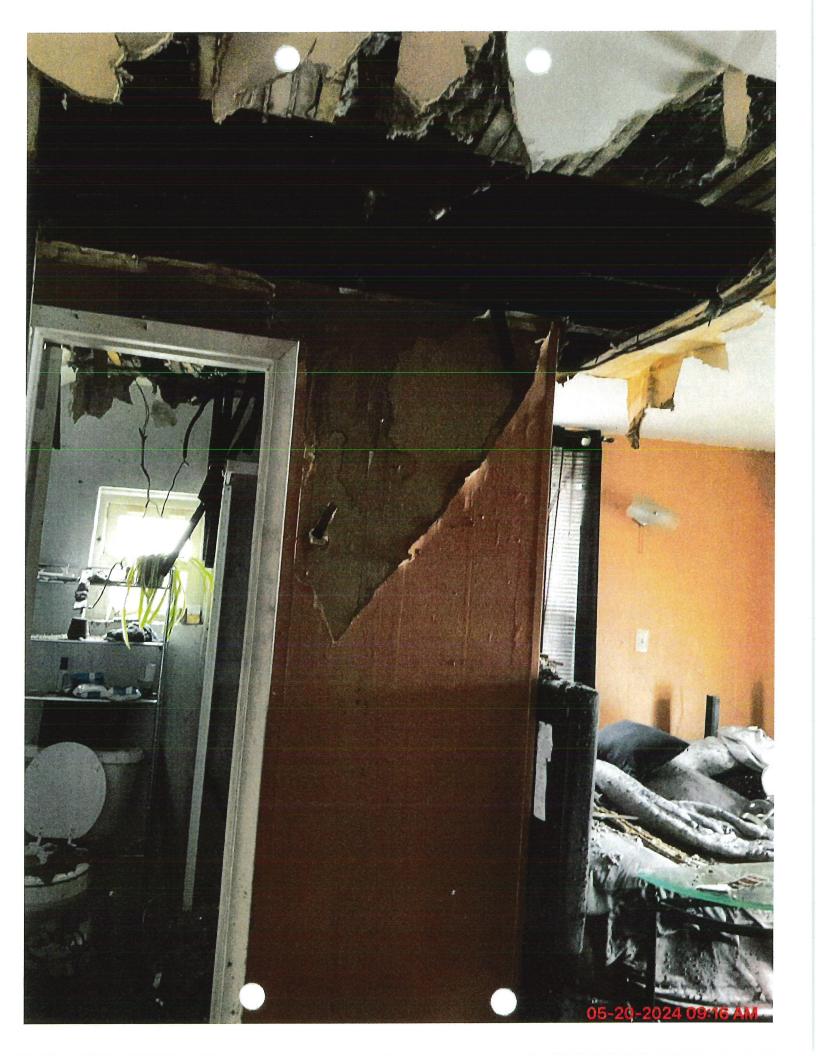

# 60-192(13) - Unsafe and Dangerous Structure or Premise

Structural members that have evidence of deterioration or that are not capable of safely supporting all nominal loads and load affects.

#### 60-192(17) - Unsafe and Dangerous Structure or Premise

Roof or roofing components that have defects that admit rain, roof surfaces with inadequate drainage, or any portion of the roof framing that is fatigued or without proper anchorage and incapable of supporting all nominal loads and resisting all load effects.

Repair or replace all structural members, floors, walls, partitions, projections, and appurtenances to be properly anchored, plumb, and of sound construction. All work must be done in a workmanlike manner with all required permits.

Repair or replace all deficient roof components to provide a sound, weathertight condition that provides positive drainage. All work must be done in a workmanlike manner with all required permits.

07/09/2024