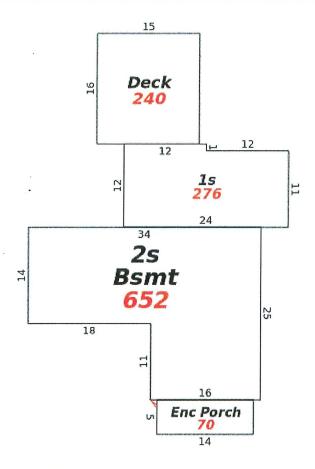

|                                                                                                                                                                                                                                                                                                                                                                                                                                                                                                                                                                                                                                                                                                                                                                                                                                                                                                                                                                                                                                                                                                                                                                                                                                                                                                                                                                                                                                                                                                                                                                                                                                                                                                                                                                                                                                                                                                                                                                                                                                                                                                                                | Residences - 1 Record |                               |                    |                     |                   |  |  |
|--------------------------------------------------------------------------------------------------------------------------------------------------------------------------------------------------------------------------------------------------------------------------------------------------------------------------------------------------------------------------------------------------------------------------------------------------------------------------------------------------------------------------------------------------------------------------------------------------------------------------------------------------------------------------------------------------------------------------------------------------------------------------------------------------------------------------------------------------------------------------------------------------------------------------------------------------------------------------------------------------------------------------------------------------------------------------------------------------------------------------------------------------------------------------------------------------------------------------------------------------------------------------------------------------------------------------------------------------------------------------------------------------------------------------------------------------------------------------------------------------------------------------------------------------------------------------------------------------------------------------------------------------------------------------------------------------------------------------------------------------------------------------------------------------------------------------------------------------------------------------------------------------------------------------------------------------------------------------------------------------------------------------------------------------------------------------------------------------------------------------------|-----------------------|-------------------------------|--------------------|---------------------|-------------------|--|--|
| BOTH CONTROL EAST PROPERTY OF THE CONTROL OF THE CO | Residence #id=1       |                               |                    |                     |                   |  |  |
| Occupancy                                                                                                                                                                                                                                                                                                                                                                                                                                                                                                                                                                                                                                                                                                                                                                                                                                                                                                                                                                                                                                                                                                                                                                                                                                                                                                                                                                                                                                                                                                                                                                                                                                                                                                                                                                                                                                                                                                                                                                                                                                                                                                                      | Single<br>Family      | Residence Type                | Building Style     | Conventional        |                   |  |  |
| Year Built                                                                                                                                                                                                                                                                                                                                                                                                                                                                                                                                                                                                                                                                                                                                                                                                                                                                                                                                                                                                                                                                                                                                                                                                                                                                                                                                                                                                                                                                                                                                                                                                                                                                                                                                                                                                                                                                                                                                                                                                                                                                                                                     | 1900                  | Number Families               | 1                  | Grade               | 4+00              |  |  |
| Condition                                                                                                                                                                                                                                                                                                                                                                                                                                                                                                                                                                                                                                                                                                                                                                                                                                                                                                                                                                                                                                                                                                                                                                                                                                                                                                                                                                                                                                                                                                                                                                                                                                                                                                                                                                                                                                                                                                                                                                                                                                                                                                                      | Normal                | Total Square Foot Living Area | 1580               | Main Living Area    | 928               |  |  |
| Upper Living Area                                                                                                                                                                                                                                                                                                                                                                                                                                                                                                                                                                                                                                                                                                                                                                                                                                                                                                                                                                                                                                                                                                                                                                                                                                                                                                                                                                                                                                                                                                                                                                                                                                                                                                                                                                                                                                                                                                                                                                                                                                                                                                              | 652                   | Basement Area                 | 652                | Enclosed Porch Area | 70                |  |  |
| Deck Area                                                                                                                                                                                                                                                                                                                                                                                                                                                                                                                                                                                                                                                                                                                                                                                                                                                                                                                                                                                                                                                                                                                                                                                                                                                                                                                                                                                                                                                                                                                                                                                                                                                                                                                                                                                                                                                                                                                                                                                                                                                                                                                      | 240                   | Foundation                    | Brick              | Exterior Wall Type  | Metal Siding      |  |  |
| Roof Type                                                                                                                                                                                                                                                                                                                                                                                                                                                                                                                                                                                                                                                                                                                                                                                                                                                                                                                                                                                                                                                                                                                                                                                                                                                                                                                                                                                                                                                                                                                                                                                                                                                                                                                                                                                                                                                                                                                                                                                                                                                                                                                      | Gable                 | Roof Material                 | Asphalt<br>Shingle | Heating             | Gas Forced<br>Air |  |  |
| Air Conditioning                                                                                                                                                                                                                                                                                                                                                                                                                                                                                                                                                                                                                                                                                                                                                                                                                                                                                                                                                                                                                                                                                                                                                                                                                                                                                                                                                                                                                                                                                                                                                                                                                                                                                                                                                                                                                                                                                                                                                                                                                                                                                                               | 0                     | Number Bathrooms              | 2                  | Bedrooms            | 4                 |  |  |
| Rooms                                                                                                                                                                                                                                                                                                                                                                                                                                                                                                                                                                                                                                                                                                                                                                                                                                                                                                                                                                                                                                                                                                                                                                                                                                                                                                                                                                                                                                                                                                                                                                                                                                                                                                                                                                                                                                                                                                                                                                                                                                                                                                                          | 8                     |                               |                    |                     |                   |  |  |