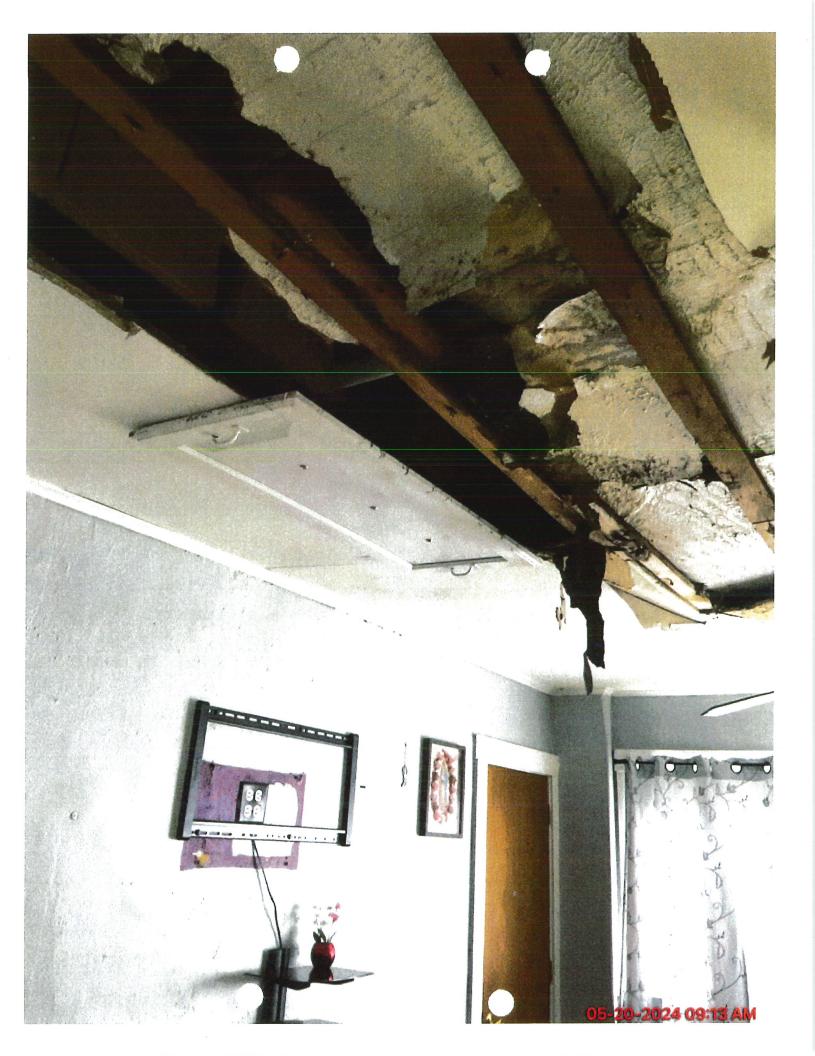

# 60-192(13) - Unsafe and Dangerous Structure or Premise

Structural members that have evidence of deterioration or that are not capable of safely supporting all nominal loads and load affects.

#### 60-192(17) - Unsafe and Dangerous Structure or Premise

Roof or roofing components that have defects that admit rain, roof surfaces with inadequate drainage, or any portion of the roof framing that is fatigued or without proper anchorage and incapable of supporting all nominal loads and resisting all load effects.

Repair or replace all structural members, floors, walls, partitions, projections, and appurtenances to be properly anchored, plumb, and of sound construction. All work must be done in a workmanlike manner with all required permits.

Repair or replace all deficient roof components to provide a sound, weathertight condition that provides positive drainage. All work must be done in a workmanlike manner with all required permits.

07/09/2024