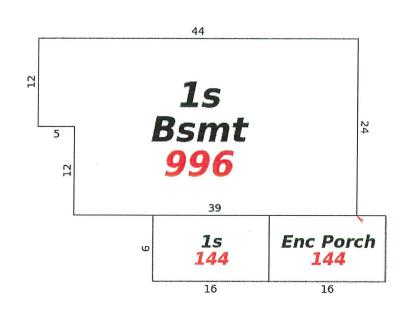

|                    | - announce announce to the street of the str | Land                     |                               |            |                  |                    |  |
|--------------------|--------------------------------------------------------------------------------------------------------------------------------------------------------------------------------------------------------------------------------------------------------------------------------------------------------------------------------------------------------------------------------------------------------------------------------------------------------------------------------------------------------------------------------------------------------------------------------------------------------------------------------------------------------------------------------------------------------------------------------------------------------------------------------------------------------------------------------------------------------------------------------------------------------------------------------------------------------------------------------------------------------------------------------------------------------------------------------------------------------------------------------------------------------------------------------------------------------------------------------------------------------------------------------------------------------------------------------------------------------------------------------------------------------------------------------------------------------------------------------------------------------------------------------------------------------------------------------------------------------------------------------------------------------------------------------------------------------------------------------------------------------------------------------------------------------------------------------------------------------------------------------------------------------------------------------------------------------------------------------------------------------------------------------------------------------------------------------------------------------------------------------|--------------------------|-------------------------------|------------|------------------|--------------------|--|
| Square Feet        | 4,356                                                                                                                                                                                                                                                                                                                                                                                                                                                                                                                                                                                                                                                                                                                                                                                                                                                                                                                                                                                                                                                                                                                                                                                                                                                                                                                                                                                                                                                                                                                                                                                                                                                                                                                                                                                                                                                                                                                                                                                                                                                                                                                          | Acres                    | - TOTAL DESCRIPTION OF STREET | 0.1        | Frontage         | 66                 |  |
| Depth              |                                                                                                                                                                                                                                                                                                                                                                                                                                                                                                                                                                                                                                                                                                                                                                                                                                                                                                                                                                                                                                                                                                                                                                                                                                                                                                                                                                                                                                                                                                                                                                                                                                                                                                                                                                                                                                                                                                                                                                                                                                                                                                                                | Topography               |                               | Normal     | Shape            | Rectangle          |  |
| Vacancy            | No                                                                                                                                                                                                                                                                                                                                                                                                                                                                                                                                                                                                                                                                                                                                                                                                                                                                                                                                                                                                                                                                                                                                                                                                                                                                                                                                                                                                                                                                                                                                                                                                                                                                                                                                                                                                                                                                                                                                                                                                                                                                                                                             | Unbuildable              |                               | No         | Shape            | Rectangle          |  |
|                    | 110                                                                                                                                                                                                                                                                                                                                                                                                                                                                                                                                                                                                                                                                                                                                                                                                                                                                                                                                                                                                                                                                                                                                                                                                                                                                                                                                                                                                                                                                                                                                                                                                                                                                                                                                                                                                                                                                                                                                                                                                                                                                                                                            | Residences -             | 1 Record                      |            |                  |                    |  |
|                    | Residence #id=1                                                                                                                                                                                                                                                                                                                                                                                                                                                                                                                                                                                                                                                                                                                                                                                                                                                                                                                                                                                                                                                                                                                                                                                                                                                                                                                                                                                                                                                                                                                                                                                                                                                                                                                                                                                                                                                                                                                                                                                                                                                                                                                |                          |                               |            |                  |                    |  |
| Occupancy          | Single<br>Family                                                                                                                                                                                                                                                                                                                                                                                                                                                                                                                                                                                                                                                                                                                                                                                                                                                                                                                                                                                                                                                                                                                                                                                                                                                                                                                                                                                                                                                                                                                                                                                                                                                                                                                                                                                                                                                                                                                                                                                                                                                                                                               | Residence Type           |                               | l<br>Story | Building Style   | Bungalow           |  |
| Year Built         | 1919                                                                                                                                                                                                                                                                                                                                                                                                                                                                                                                                                                                                                                                                                                                                                                                                                                                                                                                                                                                                                                                                                                                                                                                                                                                                                                                                                                                                                                                                                                                                                                                                                                                                                                                                                                                                                                                                                                                                                                                                                                                                                                                           | Number Families          |                               | 1          | Grade            | 4+00               |  |
| Condition          | Very Good                                                                                                                                                                                                                                                                                                                                                                                                                                                                                                                                                                                                                                                                                                                                                                                                                                                                                                                                                                                                                                                                                                                                                                                                                                                                                                                                                                                                                                                                                                                                                                                                                                                                                                                                                                                                                                                                                                                                                                                                                                                                                                                      | Total Square Foot Living | Area                          | 1140       | Main Living Area | 1140               |  |
| Basement Area      | 996                                                                                                                                                                                                                                                                                                                                                                                                                                                                                                                                                                                                                                                                                                                                                                                                                                                                                                                                                                                                                                                                                                                                                                                                                                                                                                                                                                                                                                                                                                                                                                                                                                                                                                                                                                                                                                                                                                                                                                                                                                                                                                                            | Enclosed Porch           | Area                          | 144        | Foundation       | Concrete Block     |  |
| Exterior Wall Type | Metal Siding                                                                                                                                                                                                                                                                                                                                                                                                                                                                                                                                                                                                                                                                                                                                                                                                                                                                                                                                                                                                                                                                                                                                                                                                                                                                                                                                                                                                                                                                                                                                                                                                                                                                                                                                                                                                                                                                                                                                                                                                                                                                                                                   | Roof                     | Туре                          | Gable      | Roof Material    | Asphalt<br>Shingle |  |
| Number Fireplaces  | 1                                                                                                                                                                                                                                                                                                                                                                                                                                                                                                                                                                                                                                                                                                                                                                                                                                                                                                                                                                                                                                                                                                                                                                                                                                                                                                                                                                                                                                                                                                                                                                                                                                                                                                                                                                                                                                                                                                                                                                                                                                                                                                                              | Basement Garage Cap      | pacity                        | 1          | Heating          | Gas Forced Air     |  |
| Air Conditioning   | 100                                                                                                                                                                                                                                                                                                                                                                                                                                                                                                                                                                                                                                                                                                                                                                                                                                                                                                                                                                                                                                                                                                                                                                                                                                                                                                                                                                                                                                                                                                                                                                                                                                                                                                                                                                                                                                                                                                                                                                                                                                                                                                                            | Number Bathr             | ooms                          | l          | Bedrooms         | 2                  |  |
| Rooms              | 5                                                                                                                                                                                                                                                                                                                                                                                                                                                                                                                                                                                                                                                                                                                                                                                                                                                                                                                                                                                                                                                                                                                                                                                                                                                                                                                                                                                                                                                                                                                                                                                                                                                                                                                                                                                                                                                                                                                                                                                                                                                                                                                              |                          |                               |            |                  |                    |  |