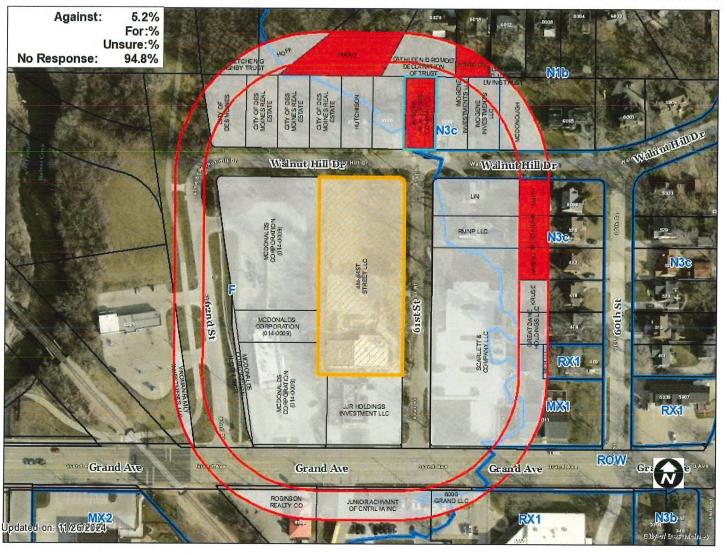

South - 'F"; Use is a restaurant and surface parking lot.

East - 'F", "MX1"; Uses are a surface parking lot and an event center space.

*West* – "F"; Use is a restaurant with a drive-through.

- 6. General Neighborhood/Area Land Uses: The subject property is located along ht west side of 61<sup>st</sup> Street to the north side of Grand Avenue, and within the Walnut Creek watershed. The subject property, as well as most of the adjoining properties, are within the FEMA-designated 100-Year Floodplain. There are low density residential uses to the north of the subject property and commercial and public/semi-public and recreational uses to the south.
- 7. Applicable Recognized Neighborhood(s): The subject property is located within the Waterbury Neighborhood Association. All neighborhood associations were notified of the November 21, 2024, public hearing by emailing of the Preliminary Agenda on November 1, 2024, and the Final Agenda on November 14, 2024. Additionally, separate notifications of the hearing for this specific item were mailed on November 1, 2024 (20 days prior to the public hearing) and November 11, 2024 (10 days prior to the public hearing) to the primary titleholder on file with the Polk County Assessor for each property within 250 feet of the site.

All notices are mailed to the primary contact(s) designated by the recognized neighborhood association to the City of Des Moines Neighborhood Development Division on the date of the mailing.

The applicant will provide a summary of the neighborhood meeting at the public hearing.