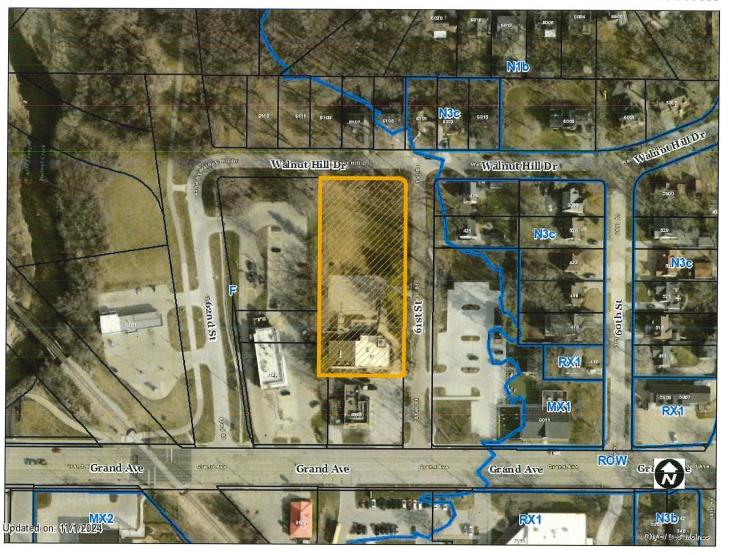

#### **GENERAL INFORMATION**

1. Purpose of Request: The applicant is proposing to do interior renovations in order to convert the existing building from a "Financial Service" use to an "Office - Business or Professional" use (real estate firm). The proposed use requires the property to be rezoned to the "RX1" District. The property is currently zoned "F" Flood District since it within the FEMA-designated 100-year floodplain.

- 2. Size of Site: 1.16 acres (50,422.9.9 square feet).
- 3. Existing Zoning (site): "F" Flood District.
- 4. Existing Land Use (site): Parks and Open Space.
- 5. Adjacent Land Use and Zoning:

*North* – "F", "N1b"; Uses are one-household residential and vacant land.

South - 'F"; Use is a restaurant and surface parking lot.

East - 'F", "MX1"; Uses are a surface parking lot and an event center space.

*West* – "F"; Use is a restaurant with a drive-through.

- 6. General Neighborhood/Area Land Uses: The subject property is located along ht west side of 61<sup>st</sup> Street to the north side of Grand Avenue, and within the Walnut Creek watershed. The subject property, as well as most of the adjoining properties, are within the FEMA-designated 100-Year Floodplain. There are low density residential uses to the north of the subject property and commercial and public/semi-public and recreational uses to the south.
- 7. Applicable Recognized Neighborhood(s): The subject property is located within the Waterbury Neighborhood Association. All neighborhood associations were notified of the November 21, 2024, public hearing by emailing of the Preliminary Agenda on November 1, 2024, and the Final Agenda on November 14, 2024. Additionally, separate notifications of the hearing for this specific item were mailed on November 1, 2024 (20 days prior to the public hearing) and November 11, 2024 (10 days prior to the public hearing) to the primary titleholder on file with the Polk County Assessor for each property within 250 feet of the site.

- 8. Relevant Zoning History: None.
- 9. PlanDSM: Creating Our Tomorrow Plan Land Use Plan Designation: Low Density Residential.
- 10. Applicable Regulations: Taking into consideration the criteria set forth in Chapter 18B of the lowa Code, the Commission reviews all proposals to amend zoning boundaries or regulations within the City of Des Moines. Such amendments must be in conformance with the comprehensive plan for the City and designed to meet the criteria in 414.3 of the lowa Code. The Commission may make recommendations to the City Council on conditions to be made in addition to the existing regulations so long as the subject property owner agrees to them in writing. The recommendation of the Commission will be forwarded to the City Council.