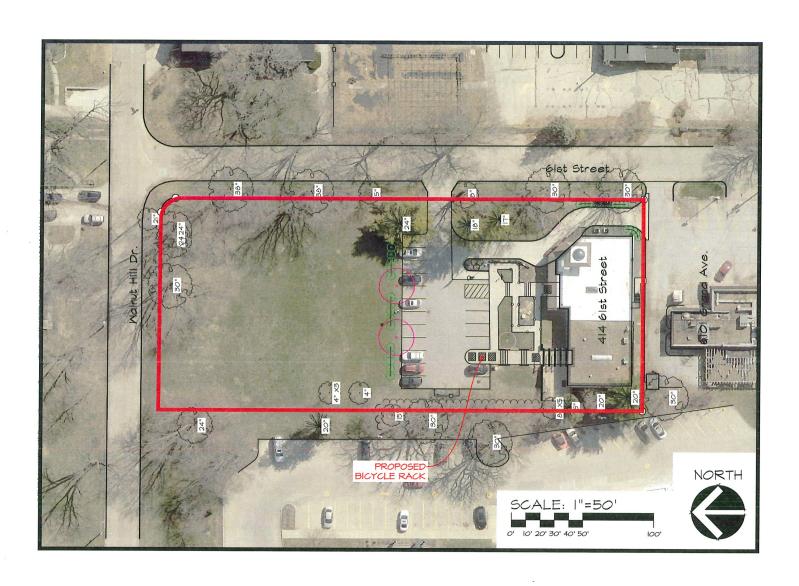

- 2. Size of Site: 1.16 acres (50,422.9.9 square feet).
- 3. Existing Zoning (site): "F" Flood District.
- 4. Existing Land Use (site): Parks and Open Space.
- 5. Adjacent Land Use and Zoning:

*North* – "F", "N1b"; Uses are one-household residential and vacant land.

South - 'F"; Use is a restaurant and surface parking lot.

East - 'F", "MX1"; Uses are a surface parking lot and an event center space.

*West* – "F"; Use is a restaurant with a drive-through.

- 6. General Neighborhood/Area Land Uses: The subject property is located along ht west side of 61<sup>st</sup> Street to the north side of Grand Avenue, and within the Walnut Creek watershed. The subject property, as well as most of the adjoining properties, are within the FEMA-designated 100-Year Floodplain. There are low density residential uses to the north of the subject property and commercial and public/semi-public and recreational uses to the south.
- 7. Applicable Recognized Neighborhood(s): The subject property is located within the Waterbury Neighborhood Association. All neighborhood associations were notified of the November 21, 2024, public hearing by emailing of the Preliminary Agenda on November 1, 2024, and the Final Agenda on November 14, 2024. Additionally, separate notifications of the hearing for this specific item were mailed on November 1, 2024 (20 days prior to the public hearing) and November 11, 2024 (10 days prior to the public hearing) to the primary titleholder on file with the Polk County Assessor for each property within 250 feet of the site.