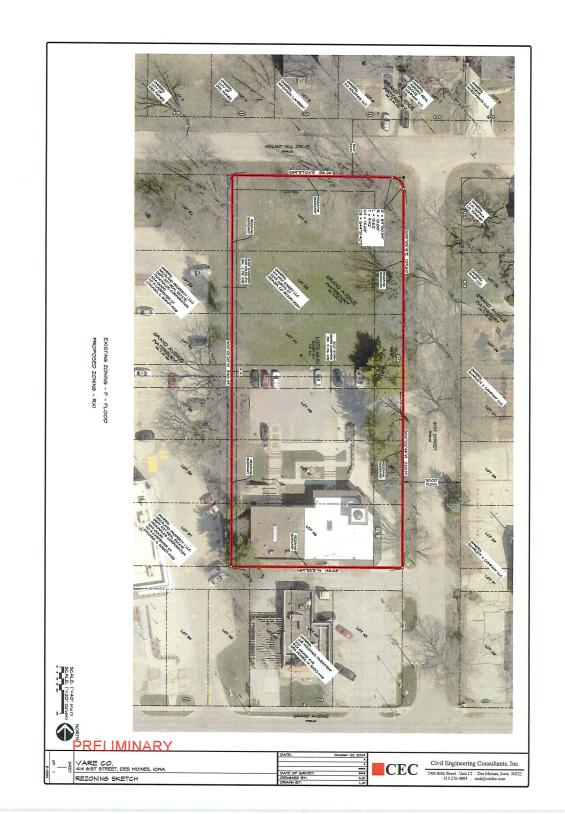

#### **GENERAL INFORMATION**

1. Purpose of Request: The applicant is proposing to do interior renovations in order to convert the existing building from a "Financial Service" use to an "Office - Business or Professional" use (real estate firm). The proposed use requires the property to be rezoned to the "RX1" District. The property is currently zoned "F" Flood District since it within the FEMA-designated 100-year floodplain.

- 2. Size of Site: 1.16 acres (50,422.9.9 square feet).
- 3. Existing Zoning (site): "F" Flood District.
- 4. Existing Land Use (site): Parks and Open Space.
- 5. Adjacent Land Use and Zoning:

*North* – "F", "N1b"; Uses are one-household residential and vacant land.