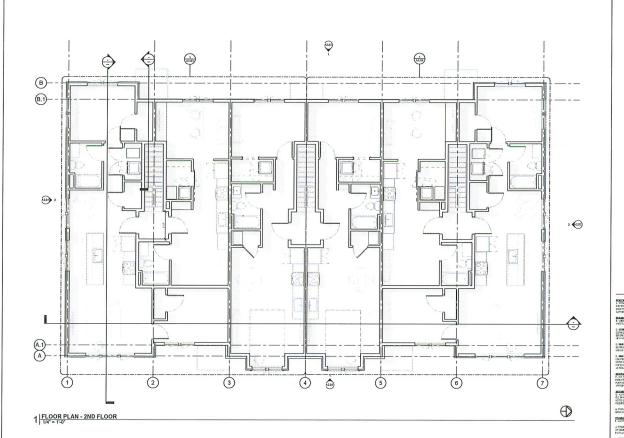

#### I. GENERAL INFORMATION

1. Purpose of Request: The applicant is proposing to rezone the subject property to "RX1" District to allow redevelopment for a multiple-household Row Building Type with up to twelve (12) dwelling units. The current "MX1" does not allow the Row Building Type the applicant is proposing for the site. To allow the proposed density, the subject property's land use designation would also need to be amended to High Density Residential. The subject property is located within a Neighborhood Node.

- 2. Size of Site: 0.298 acres (12,972 square feet).
- 3. Existing Zoning (site): "MX1" Mixed Use District.

- **4. Existing Land Use (site):** The subject property is currently undeveloped. A multiple-household residence on the subject property was demolished in 2021.
- 5. Adjacent Land Use and Zoning:

Staff believes that the proposed High Density Residential designation is appropriate for this site since it is in an area with a mix of housing densities and within close proximity to transit and other amenities along Euclid Avenue and 6<sup>th</sup> Avenue. This designation of High Density Residential allows density over 17 dwelling units per net acre. Staff believes the proposed twelve (12) dwelling units on the subject property would fit the character of this area and would not be detrimental to the health, safety and well-being of those residing in the building and those in the surrounding neighborhood so long as there is no more than twelve (12) dwelling units on the subject property at any time.