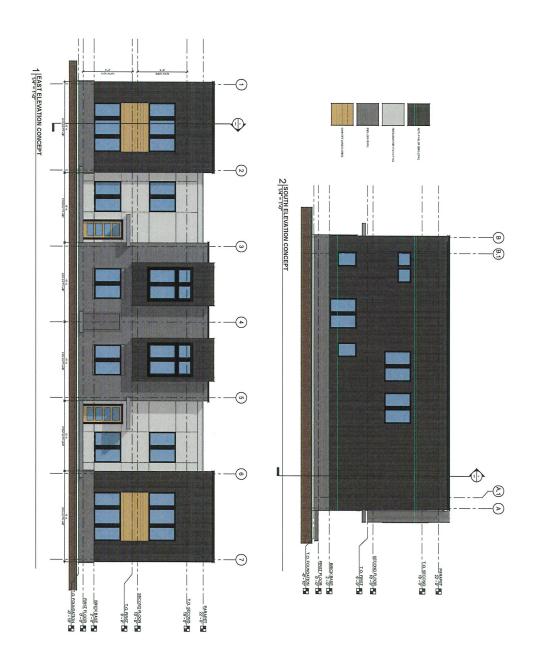

- 2. Building Code Requirements Building and site work must comply with accessibility requirements of the ANSI A117.1 standard for accessibility, International Building Code and International Existing Building Code. These codes may require accessible parking, an accessible route from accessible parking to an accessible entrance, accessible means of egress, and accessible routes throughout the building. The building structure may require protection by an automatic sprinkler system in accordance with Chapter 9 of the International Building Code and Des Moines Municipal Code Chapters 26 and 46.
- 3. Planning and Design Ordinance Requirements: Any development must comply with all applicable site plan and design regulations of the City's Planning and Design Ordinance. Should the rezoning be approved, the applicant would be required to prepare a Site Plan and building elevations for review before the property can be occupied by the proposed use.

| A2.0 | EXTERIOR ELEVATI | - HILLS SHEET |    | TITLE TOTAL | HIGHLAND PARK FLATS 3608 STH AVENUE DES MONINS, IN 30113          |
|------|------------------|---------------|----|-------------|-------------------------------------------------------------------|
|      | š                |               | 11 | -           | RELEASED FOR INITIAL DESIGN CONCEPT REVIEW - NOT FOR CONSTRUCTION |

A2.02

HIGHLAND PARK FLATS 3608 5TH AVENUE DES MOINES, IA 50313 RELEASED FOR INITIAL DESIGN CONCEPT REVIEW - NOT FOR CONSTRUCTION