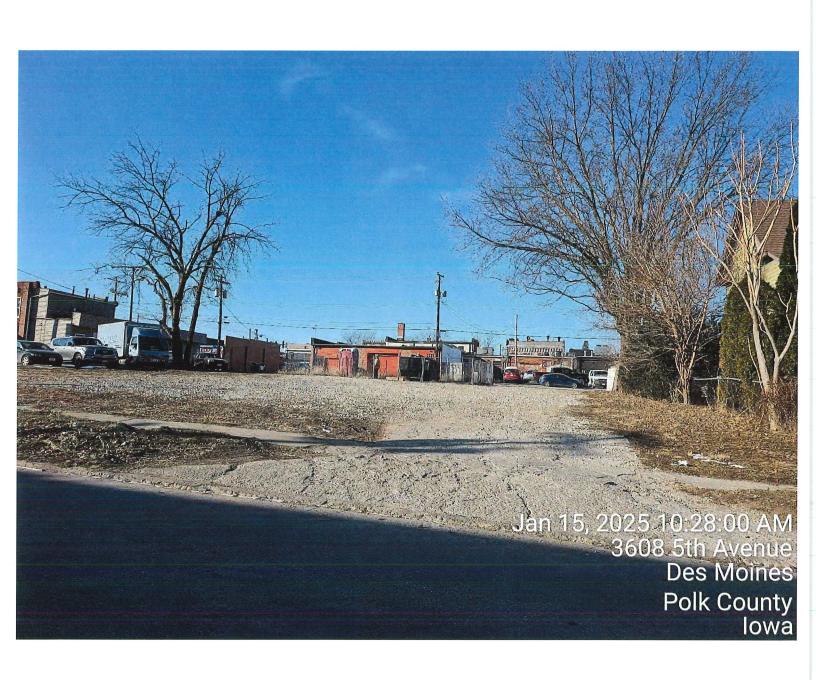

- 2. Size of Site: 0.298 acres (12,972 square feet).
- 3. Existing Zoning (site): "MX1" Mixed Use District.

- **4. Existing Land Use (site):** The subject property is currently undeveloped. A multiple-household residence on the subject property was demolished in 2021.
- 5. Adjacent Land Use and Zoning: