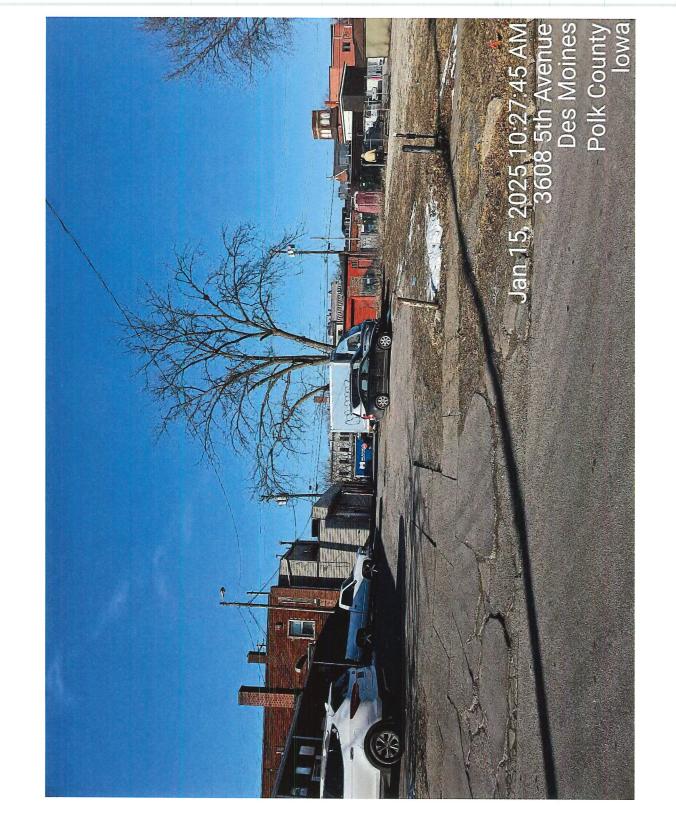

- 2. Size of Site: 0.298 acres (12,972 square feet).
- 3. Existing Zoning (site): "MX1" Mixed Use District.

- **4. Existing Land Use (site):** The subject property is currently undeveloped. A multiple-household residence on the subject property was demolished in 2021.
- 5. Adjacent Land Use and Zoning: