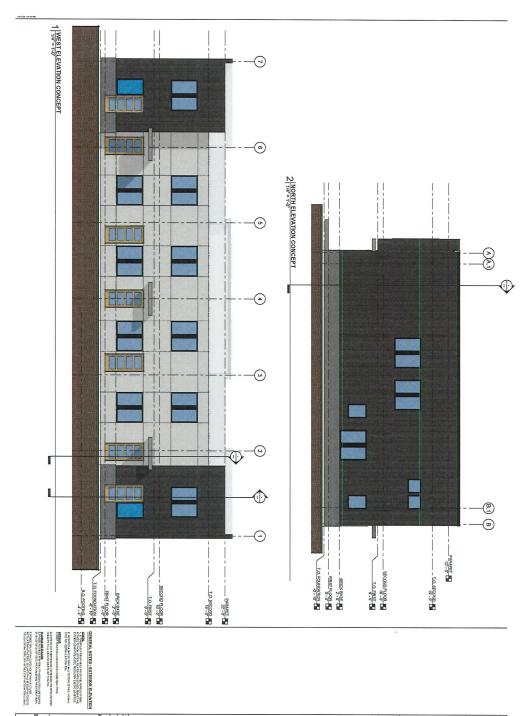

- 2. Building Code Requirements Building and site work must comply with accessibility requirements of the ANSI A117.1 standard for accessibility, International Building Code and International Existing Building Code. These codes may require accessible parking, an accessible route from accessible parking to an accessible entrance, accessible means of egress, and accessible routes throughout the building. The building structure may require protection by an automatic sprinkler system in accordance with Chapter 9 of the International Building Code and Des Moines Municipal Code Chapters 26 and 46.
- 3. Planning and Design Ordinance Requirements: Any development must comply with all applicable site plan and design regulations of the City's Planning and Design Ordinance. Should the rezoning be approved, the applicant would be required to prepare a Site Plan and building elevations for review before the property can be occupied by the proposed use.

| A2.0 | EXTERIOR ELEVATI | - HILLS SHEET |    | TITLE TOTAL | HIGHLAND PARK FLATS 3608 STH AVENUE DES MONINS, IN 30113          |
|------|------------------|---------------|----|-------------|-------------------------------------------------------------------|
|      | š                |               | 11 | -           | RELEASED FOR INITIAL DESIGN CONCEPT REVIEW - NOT FOR CONSTRUCTION |

A2.02

HIGHLAND PARK FLATS 3608 5TH AVENUE DES MOINES, IA 50313 RELEASED FOR INITIAL DESIGN CONCEPT REVIEW - NOT FOR CONSTRUCTION