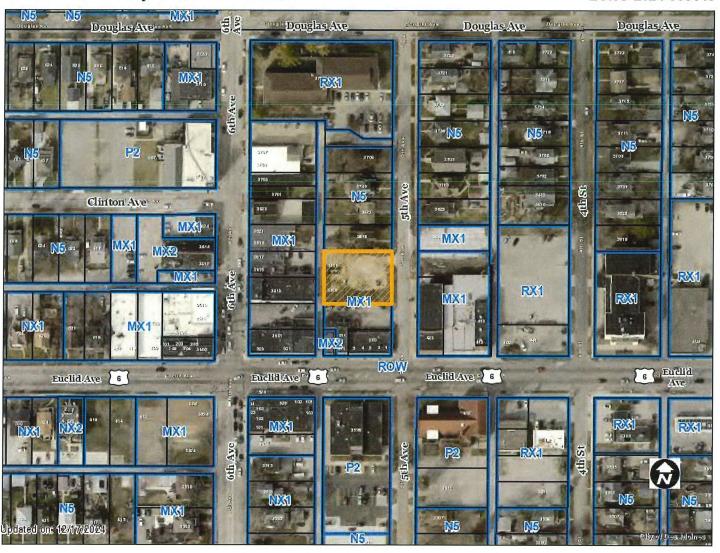

- 2. Size of Site: 0.298 acres (12,972 square feet).
- 3. Existing Zoning (site): "MX1" Mixed Use District.

- **4. Existing Land Use (site):** The subject property is currently undeveloped. A multiple-household residence on the subject property was demolished in 2021.
- 5. Adjacent Land Use and Zoning:

*North* – "N5"; Uses are low density residential units.

South - 'MX1"; Uses are commercial and retail uses.

East - "MX1"; Uses are commercial and retail uses.

*West* – "MX1"; Uses are commercial and retail uses.

- **6. General Neighborhood/Area Land Uses:** The subject property is located on the west side of 5<sup>th</sup> Avenue north of the intersection with Euclid Avenue. The surrounding area includes a mix of commercial, retail, civic, and low-density residential uses.
- 7. Applicable Recognized Neighborhood(s): The subject property is located in the Highland Park/Oak Park Neighborhood Association. All neighborhood associations were notified of the public hearing by emailing the Preliminary Agenda on December 27, 2024, and of the Final Agenda on January 10, 2024.

The subject parcel is currently zoned "MX1" District. The Zoning Ordinance describes this district as, "intended or the mixed-use, neighborhood-scale nodes and corridors within the city, where daily uses are accessible by walking from surrounding neighborhoods."

The applicant is proposing to rezone the parcel to the "RX1" District. The Zoning Ordinance describes this district as "intended for transitional areas between MX districts and N districts, providing for residential and office buildings at a scale and intensity appropriate for corridors adjacent to low-scale neighborhoods."