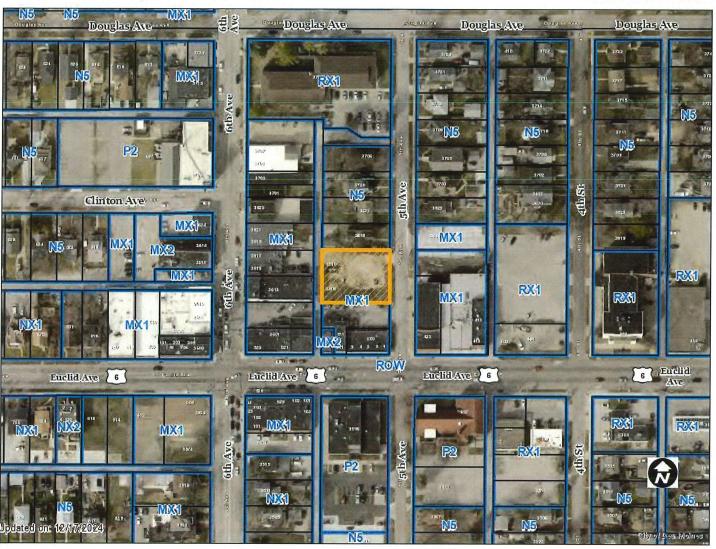

- 2. Size of Site: 0.298 acres (12,972 square feet).
- 3. Existing Zoning (site): "MX1" Mixed Use District.

- **4. Existing Land Use (site):** The subject property is currently undeveloped. A multiple-household residence on the subject property was demolished in 2021.
- 5. Adjacent Land Use and Zoning:

*North* – "N5"; Uses are low density residential units.

South - 'MX1"; Uses are commercial and retail uses.

East - "MX1"; Uses are commercial and retail uses.

*West* – "MX1"; Uses are commercial and retail uses.

- **6. General Neighborhood/Area Land Uses:** The subject property is located on the west side of 5<sup>th</sup> Avenue north of the intersection with Euclid Avenue. The surrounding area includes a mix of commercial, retail, civic, and low-density residential uses.
- 7. Applicable Recognized Neighborhood(s): The subject property is located in the Highland Park/Oak Park Neighborhood Association. All neighborhood associations were notified of the public hearing by emailing the Preliminary Agenda on December 27, 2024, and of the Final Agenda on January 10, 2024.

The subject parcel is currently zoned "MX1" District. The Zoning Ordinance describes this district as, "intended or the mixed-use, neighborhood-scale nodes and corridors within the city, where daily uses are accessible by walking from surrounding neighborhoods."

The applicant is proposing to rezone the parcel to the "RX1" District. The Zoning Ordinance describes this district as "intended for transitional areas between MX districts and N districts, providing for residential and office buildings at a scale and intensity appropriate for corridors adjacent to low-scale neighborhoods."