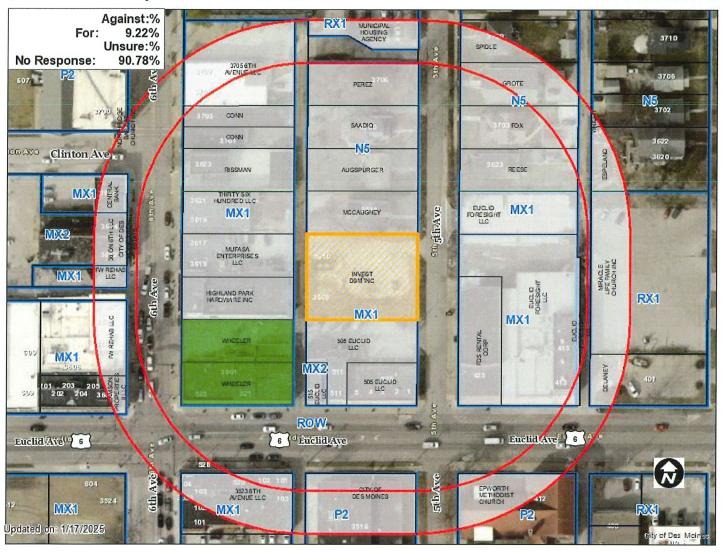

- **6. General Neighborhood/Area Land Uses:** The subject property is located on the west side of 5<sup>th</sup> Avenue north of the intersection with Euclid Avenue. The surrounding area includes a mix of commercial, retail, civic, and low-density residential uses.
- 7. Applicable Recognized Neighborhood(s): The subject property is located in the Highland Park/Oak Park Neighborhood Association. All neighborhood associations were notified of the public hearing by emailing the Preliminary Agenda on December 27, 2024, and of the Final Agenda on January 10, 2024.

Additionally, an official public notice of the hearing for this specific item was mailed on December 27, 2024 (20 days before the hearing), and on January 6, 2025 (10 days before the hearing), to any Neighborhood Association and to the primary titleholder on file with the Polk County Assessor for each property within 250 feet of the site or adjacent to the site. All Neighborhood Association mailings are sent to the primary contact designated by the recognized Neighborhood Association on file with the City of Des Moines' Neighborhood Services Department.

#### ZONG-2024-000043

| Item:   | ZONG-2024-000043                                                                          | Date: Jam. 10, 2025                        |
|---------|-------------------------------------------------------------------------------------------|--------------------------------------------|
| Pleas   | e mark one of the following:  I support the request  I am undecided  I oppose the request | Staff Use Only CON JAN 16 RECT             |
| Titleho | older Signature: Willia #. \                                                              | A Socree Paper a 1 Clay Down               |
| Impac   | ted Address: 3613 6th Ave                                                                 | Screen Repens and Slow Down<br>Coffee Shef |
| Comm    | nents:                                                                                    |                                            |
|         |                                                                                           |                                            |

| ZONG-2024-000043                                                                                                       | Date:                                          |
|------------------------------------------------------------------------------------------------------------------------|------------------------------------------------|
| Please mark one of the following:  I support the request  I am undecided  I oppose the request  Titleholder Signature: | Staff Use Only  COMMUNITY LOPMENT  JAN 16 RECT |
| Name/Business: A-J African MK+. & Devine Times                                                                         |                                                |
| Impacted Address: 519, 521 \$ 523 Enclid                                                                               |                                                |
| Comments:                                                                                                              |                                                |
|                                                                                                                        |                                                |
|                                                                                                                        |                                                |