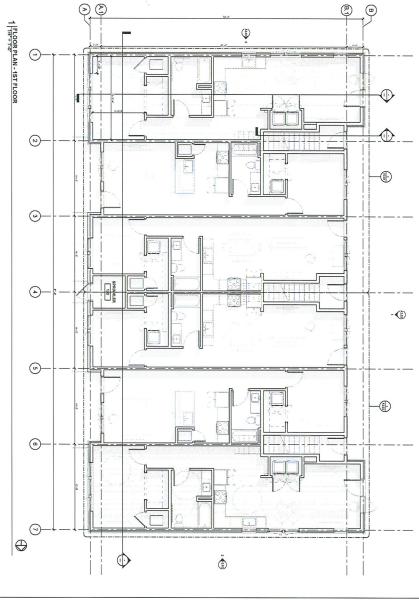

#### I. GENERAL INFORMATION

1. Purpose of Request: The applicant is proposing to rezone the subject property to "RX1" District to allow redevelopment for a multiple-household Row Building Type with up to twelve (12) dwelling units. The current "MX1" does not allow the Row Building Type the applicant is proposing for the site. To allow the proposed density, the subject property's land use designation would also need to be amended to High Density Residential. The subject property is located within a Neighborhood Node.

- 2. Size of Site: 0.298 acres (12,972 square feet).
- 3. Existing Zoning (site): "MX1" Mixed Use District.

- **4. Existing Land Use (site):** The subject property is currently undeveloped. A multiple-household residence on the subject property was demolished in 2021.
- 5. Adjacent Land Use and Zoning:

Staff believes that the proposed High Density Residential designation is appropriate for this site since it is in an area with a mix of housing densities and within close proximity to transit and other amenities along Euclid Avenue and 6<sup>th</sup> Avenue. This designation of High Density Residential allows density over 17 dwelling units per net acre. Staff believes the proposed twelve (12) dwelling units on the subject property would fit the character of this area and would not be detrimental to the health, safety and well-being of those residing in the building and those in the surrounding neighborhood so long as there is no more than twelve (12) dwelling units on the subject property at any time.