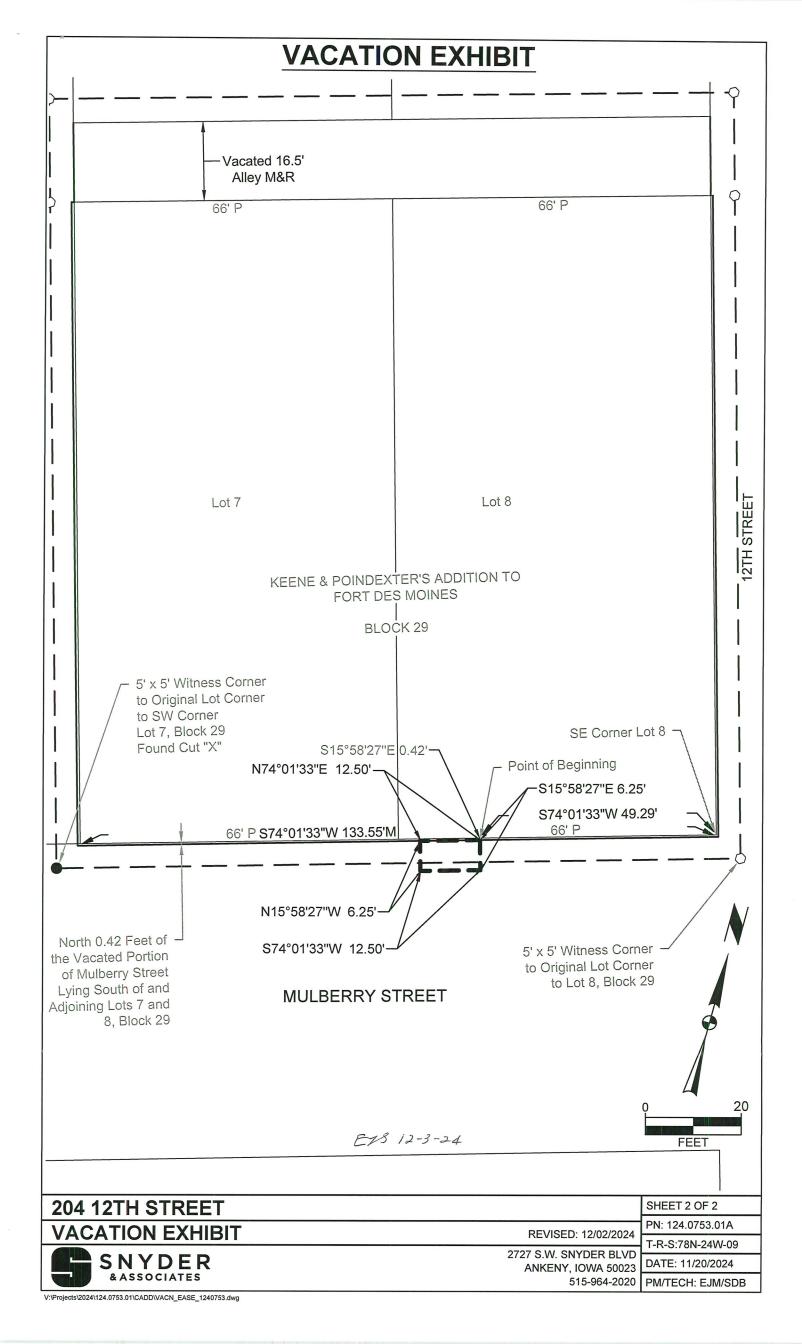

A PART OF MULBERRY STREET RIGHT-OF-WAY LYING SOUTH OF LOT 8, BLOCK 29, KEENE & POINDEXTER'S ADDITION TO FORT DES MOINES, NOW INCLUDED IN AND FORMING A PART OF THE CITY OF DES MOINES, POLK COUNTY, IOWA AND MORE PARTICULARLY DESCRIBED AS FOLLOWS:

COMMENCING AT THE SOUTHEAST CORNER OF SAID LOT 8; THENCE SOUTH 74°01'33" WEST ALONG THE SOUTH LINE OF SAID LOT 8, A DISTANCE OF 49.29 FEET; THENCE SOUTH 15°58'27" EAST, 0.42 FEET TO THE SOUTH LINE OF THE NORTH 0.42 FEET OF VACATED MULBERRY STREET RIGHT-OF-WAY TO THE POINT OF BEGINNING; THENCE CONTINUING SOUTH 15°58'27" EAST, 6.25 FEET; THENCE SOUTH 74°01'33" WEST, 12.50 FEET; THENCE NORTH 15°58'27" WEST, 6.25 FEET TO SAID SOUTH LINE OF THE NORTH 0.42 FEET OF VACATED MULBERRY STREET RIGHT-OF-WAY; THENCE NORTH 74°01'33" EAST ALONG SAID SOUTH LINE, 12.50 FEET TO THE POINT OF BEGINNING AND CONTAINING 78 S.F.

## VACATION DESCRIPTION

A PART OF MULBERRY STREET RIGHT-OF-WAY LYING SOUTH OF LOT 8, BLOCK 29, KEENE & POINDEXTER'S ADDITION TO FORT DES MOINES, NOW INCLUDED IN AND FORMING A PART OF THE CITY OF DES MOINES, POLK COUNTY, IOWA AND MORE PARTICULARLY DESCRIBED AS FOLLOWS: