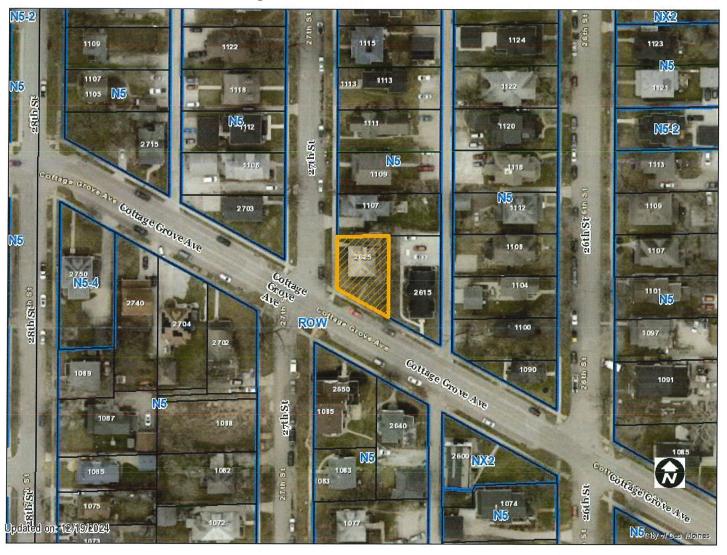

WHEREAS, the Property is legally described as follows:

THE WEST 60 FEET OF LOTS 20 AND 21 IN DRAKE UNIVERSITY'S ADDITION TO THE CITY OF DES MOINES, AN OFFICIAL PLAT, NOW INCLUDED IN AND FORMING A PART OF THE CITY OF DES MOINES, POLK COUNTY, IOWA.

- **2. Size of Site:** 0.1 acres (4,571.1 square feet).
- **3. Existing Zoning (site):** "N5" Neighborhood District.
- **4. Existing Land Use (site):** The site currently houses a residential structure that previously functioned as a multiple-household use with 6 dwelling units.
- 5. Adjacent Land Use and Zoning:

North - "N5"; Uses are one-household residential units.

**South** – 'N5"; Uses are one-household and two-household residential units.

East - "N5"; Uses are one-household residential units.

West - "N5"; Uses are one-household residential units.

- **6. General Neighborhood/Area Land Uses:** The subject property is at the northeast corner of the intersection of 27<sup>th</sup> Street and Cottage Grove Avenue. The surrounding area includes a mix of mostly one-household dwelling units, with scattered duplex and multiple-household uses.
- 7. Applicable Recognized Neighborhood(s): The subject property is located in the Drake Neighborhood Association. All neighborhood associations were notified of the December 19, 2024, public hearing by emailing of the Preliminary Agenda on November 27, 2024, and the Final Agenda on December 13, 2024. Additionally, separate notifications of the hearing for this specific item were mailed on November 27, 2024, (20 days prior to the public hearing) and December 9, 2024, (10 days prior to the public hearing) to the Drake Neighborhood Association and to the primary titleholder on file with the Polk County Assessor for each property within 250 feet of the site.