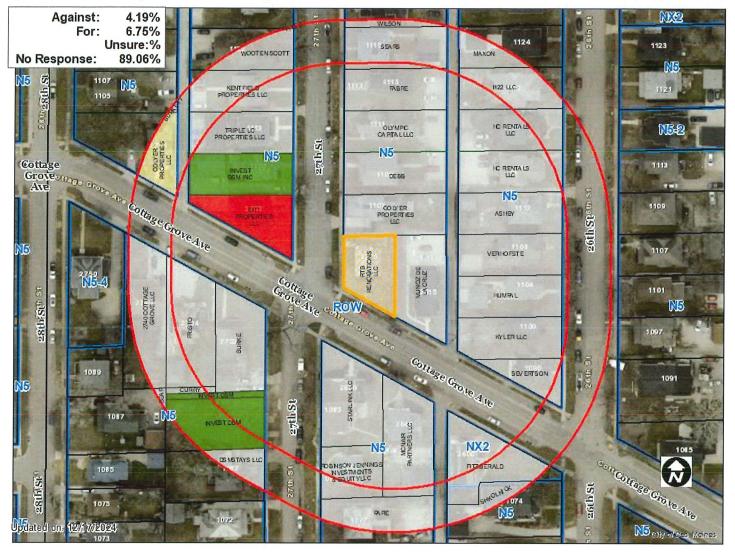

- **6. General Neighborhood/Area Land Uses:** The subject property is at the northeast corner of the intersection of 27<sup>th</sup> Street and Cottage Grove Avenue. The surrounding area includes a mix of mostly one-household dwelling units, with scattered duplex and multiple-household uses.
- 7. Applicable Recognized Neighborhood(s): The subject property is located in the Drake Neighborhood Association. All neighborhood associations were notified of the December 19, 2024, public hearing by emailing of the Preliminary Agenda on November 27, 2024, and the Final Agenda on December 13, 2024. Additionally, separate notifications of the hearing for this specific item were mailed on November 27, 2024, (20 days prior to the public hearing) and December 9, 2024, (10 days prior to the public hearing) to the Drake Neighborhood Association and to the primary titleholder on file with the Polk County Assessor for each property within 250 feet of the site.

City Zoning Staff,

We are writing as the Drake Neighborhood Association (DNA) to support the rezoning of 2625 Cottage Grove Avenue to the "N5-4" District. The Zoning Ordinance states that "for N districts locations labeled with a "-4" extension, the maximum number of household units permitted per lot is four, pursuant to section 134-3.1.2 of the City Code." The DNA supports converting this property from the approved two-unit dwelling to a four-dwelling unit.

When this issue originally came before the Planning and Zoning Commission, the owners sent notice and scheduled a community meeting. The Drake Neighborhood President was the only neighbor who showed up to the event and toured part of the property that was open. There were no concerns voiced in this time period from neighbors or following the community meeting. Neighbors in the area are grateful for the maintenance that has been done on the property with new ownership regardless of the number of units that it is converted to. Creating a multi-unit dwelling will not create any discomfort in the density of the neighborhood. That area was used to the 6-unit dwelling that was previously there. It is also walking distance to a major corridor on University Avenue. We support this rezoning.

While parking in the neighborhood has some challenges in areas and the board fully appreciates the City's concern for the parking across our neighborhood, there is plenty of street parking for units in this specific area. The parcel is surrounded by a mix of single family and multi-family but does not have significant parking issues. The parcel was housing six units and parking was found as needed. We welcome a four-unit dwelling that is well-maintained to support an increase in density close to main corridors of the neighborhood.

Thank you for your consideration,

The Drake Neighborhood Association Board

| Item: ZONG-2024-000042 Date:                                                                                      | 12/12/24              |  |  |
|-------------------------------------------------------------------------------------------------------------------|-----------------------|--|--|
| Please mark one of the following:                                                                                 | COMMUNITY DEVELOPMENT |  |  |
| I am undecided                                                                                                    | DEC 1 7 2024          |  |  |
| I oppose the request                                                                                              |                       |  |  |
| Titleholder Signature:  Name/Business:  COLYER PROPERTY                                                           | ē\$                   |  |  |
| Impacted Address: ארכ און                                                     |                       |  |  |
| Comments: How wall PARKALL FOR 4 UMATS BE  ADDRESSED AND HOW WALL THAT IMPACT  PARKALL FOR NEZUHORING RESIDENCES? |                       |  |  |