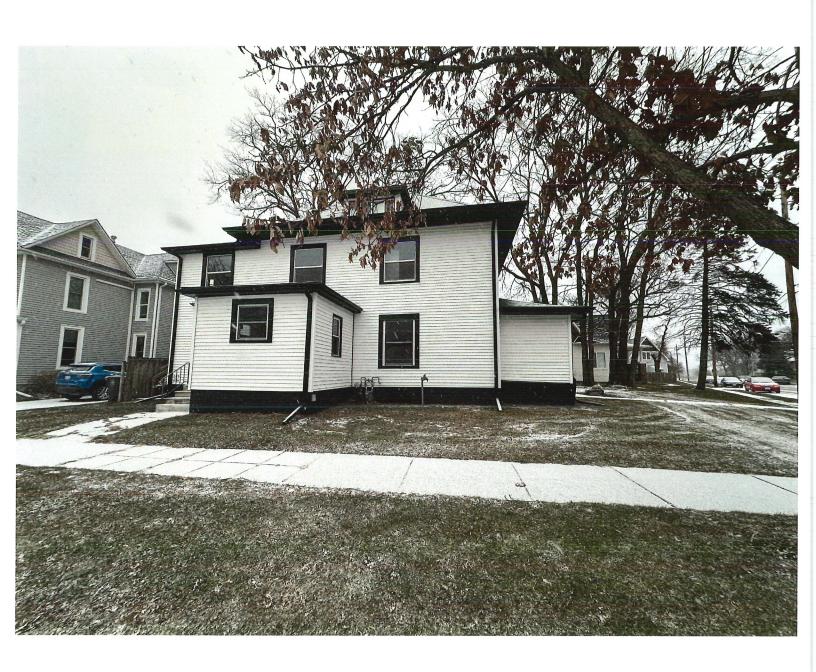

up to 4 dwelling units. The existing structure formerly contained 6 dwelling units but has lost its previous non-conforming rights since it had been vacant for a period longer than 6 months. The applicant is proposing the structure contain two 1-bedroom efficiency units, a 2-bedroom apartment, and a 3-bedroom apartment. The attic would be utilized as storage space.

- **2. Size of Site:** 0.1 acres (4,571.1 square feet).
- **3. Existing Zoning (site):** "N5" Neighborhood District.
- **4. Existing Land Use (site):** The site currently houses a residential structure that previously functioned as a multiple-household use with 6 dwelling units.
- 5. Adjacent Land Use and Zoning: