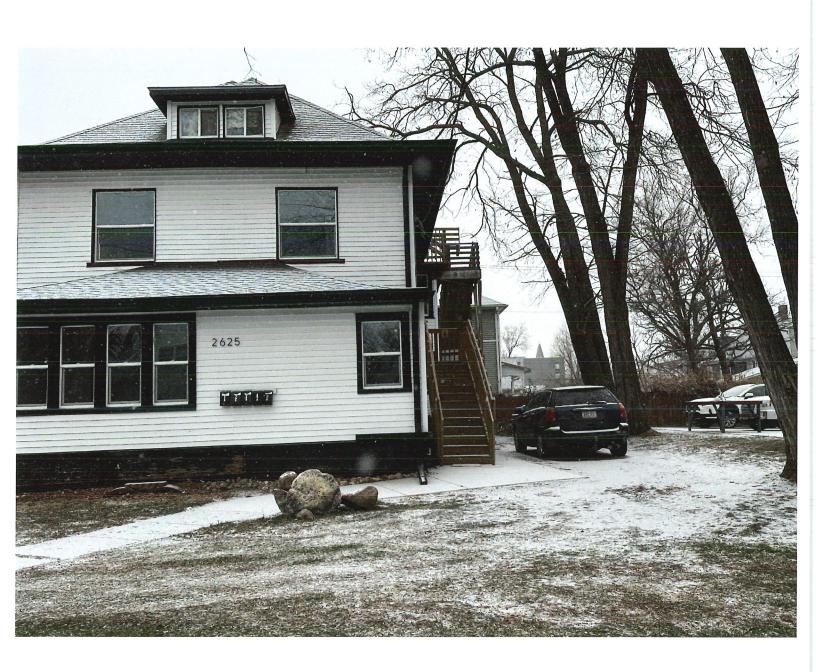

up to 4 dwelling units. The existing structure formerly contained 6 dwelling units but has lost its previous non-conforming rights since it had been vacant for a period longer than 6 months. The applicant is proposing the structure contain two 1-bedroom efficiency units, a 2-bedroom apartment, and a 3-bedroom apartment. The attic would be utilized as storage space.

- **2. Size of Site:** 0.1 acres (4,571.1 square feet).
- **3. Existing Zoning (site):** "N5" Neighborhood District.
- **4. Existing Land Use (site):** The site currently houses a residential structure that previously functioned as a multiple-household use with 6 dwelling units.
- 5. Adjacent Land Use and Zoning: