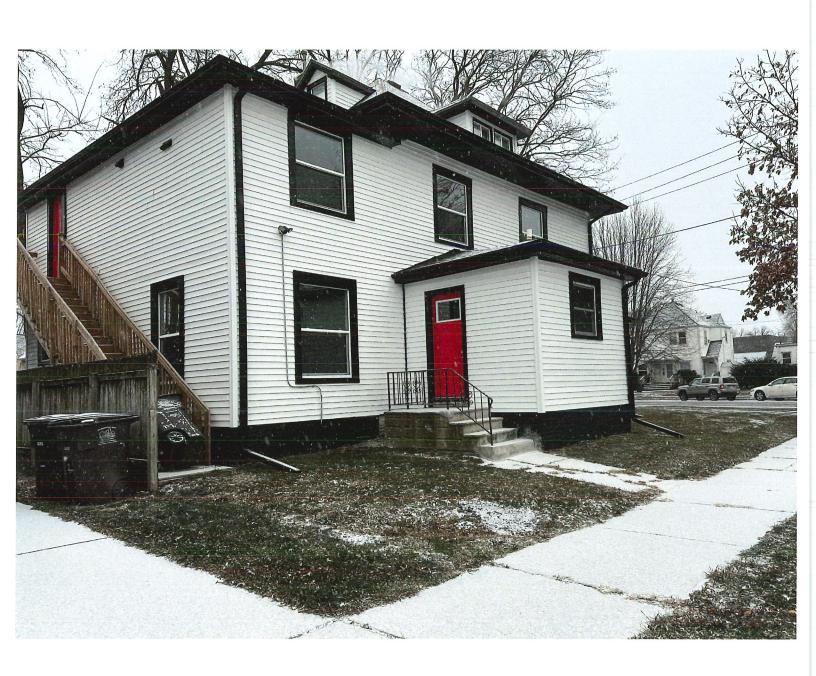

up to 4 dwelling units. The existing structure formerly contained 6 dwelling units but has lost its previous non-conforming rights since it had been vacant for a period longer than 6 months. The applicant is proposing the structure contain two 1-bedroom efficiency units, a 2-bedroom apartment, and a 3-bedroom apartment. The attic would be utilized as storage space.

- **2. Size of Site:** 0.1 acres (4,571.1 square feet).
- **3. Existing Zoning (site):** "N5" Neighborhood District.
- **4. Existing Land Use (site):** The site currently houses a residential structure that previously functioned as a multiple-household use with 6 dwelling units.
- 5. Adjacent Land Use and Zoning: