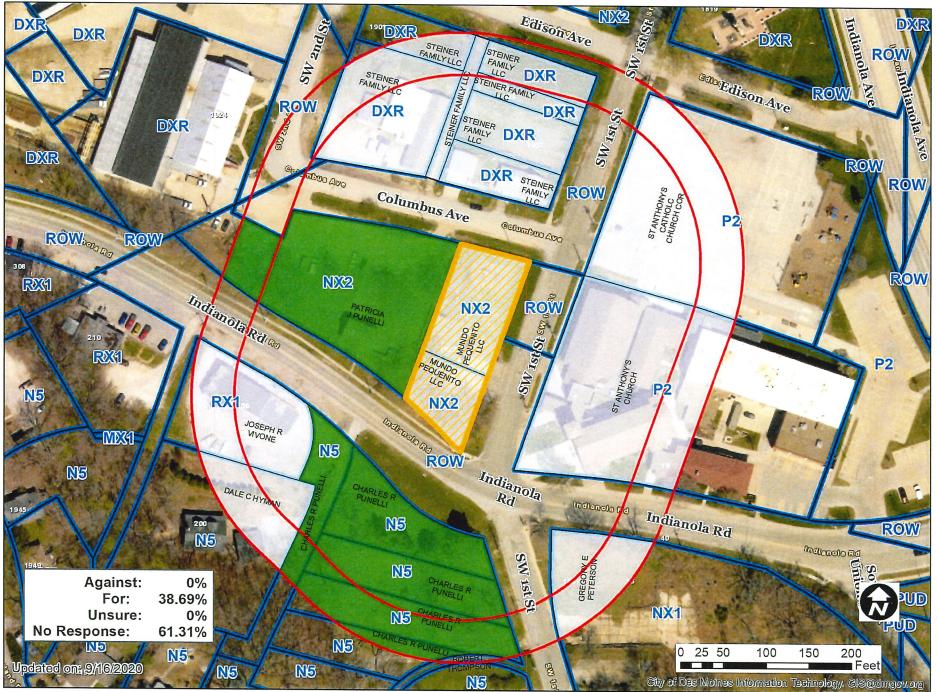

Neighborhood. The neighborhood associations were notified of the public hearing by mailing of the Preliminary Agenda for the September 3, 2020 meeting on August 14, 2020 and by mailing of the Final Agendas for the September 3, 2020 meeting on August 28, 2020 and for the September 17, 2020 meeting on September 11, 2020. Additionally, separate notifications of the hearing for this specific item were mailed on August 14, 2020 (20 days prior to the public hearing on September 3, 2020) and on August 24, 2020 (10 days prior to the public hearing held on September 3, 2020) to the neighborhood association and to the primary titleholder on file with the Polk County Assessor for each property within 250 feet of the site.

All agendas and notices are mailed to the primary contact(s) designated by the recognized neighborhood association to the City of Des Moines Neighborhood Development Division on the date of the mailing. The McKinley School/Columbus Park Neighborhood mailings were sent to Jim Post, 224 Southeast Livingston Avenue, Des Moines, IA 50315. The Indianola Hills Neighborhood mailings were sent to Jeni Dooley, 712 Virginia Avenue, Des Moines, IA 50315.

The applicant is responsible for reaching out to the surrounding property owners within 250 feet of the site through a written communication soliciting questions and input. The applicant mailed the required letter on September 4, 2020. They must provide a report on the outcomes of this process prior to the Plan and Zoning Commission meeting and provide a summary at the hearing.

Motion passed: 11-0

Respectfully submitted,

Michael Ludwig, AICP Planning Administrator

MGL:tjh

| Poguet to Munda Dawn 11 1101                                                                                                      |                |                            |                                |                           |                |                             |                            |                      |           |                    |
|-----------------------------------------------------------------------------------------------------------------------------------|----------------|----------------------------|--------------------------------|---------------------------|----------------|-----------------------------|----------------------------|----------------------|-----------|--------------------|
| Request to Mundo Pequenito, LLC (owner) represented by Guadalupe<br>Castillo (officer) for property at 1922 Southwest 1st Street. |                |                            |                                |                           |                | File #                      |                            |                      |           |                    |
| Castillo (offic                                                                                                                   | er) for        | prope                      | erty at                        | 1922 Sou                  | thw            | est 1 <sup>st</sup> Street. |                            |                      | 2         | 21-2020-4.18       |
| Description of Action                                                                                                             | Amen<br>design | d the Pl<br>nation fr      | anDSM<br>om Med                | Creating C<br>lium Densit | ur T<br>y Re   | omorrow Comp                | rehensive P<br>nmunity Mix | lan to re<br>ed Use. | evise t   | he future land use |
| PlanDSM Futur                                                                                                                     |                |                            |                                |                           |                |                             |                            |                      |           |                    |
| Mobilizing Tom<br>Transportation                                                                                                  | Plan           | ow No planned improvements |                                |                           |                |                             |                            |                      |           |                    |
| Current Zoning                                                                                                                    | Distric        | ct                         | NX2" Neighborhood Mix District |                           |                |                             |                            |                      |           |                    |
| Proposed Zonii                                                                                                                    | ng Dist        | rict                       | "RX1"                          | "RX1" Mixed Use District  |                |                             |                            |                      |           |                    |
| Consent Card F<br>Outside Area (2<br>Within Subject                                                                               | 200 feet       | <u>:</u> )                 | In Favor Not In Favor 0        |                           |                | Undetermi                   | ned                        | % O                  | pposition |                    |
| Plan and Zoning<br>Commission Ac                                                                                                  |                | Appro<br>Denia             |                                | Х                         | Required 6/7 V |                             | Vote of<br>cil             | Yes                  |           | V                  |
|                                                                                                                                   | No No          |                            |                                |                           |                |                             | X                          |                      |           |                    |