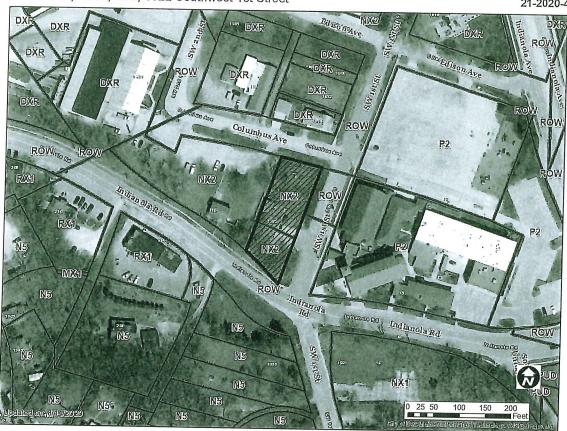

### I. GENERAL INFORMATION

- 1. Purpose of Request: The existing day care is a non-conforming use in the "NX2" Neighborhood Mix District. The proposed rezoning to "RX1" Mixed Use District would allow it to renovate the existing building, reconstruct the existing off-street parking lot, and construct an accessory building. Any future site improvements must comply with all applicable site plan and design regulations of the Planning and Design Ordinance.
- 2. Size of Site: 17,806 square feet (0.41 acre).
- 3. Existing Zoning (site): "NX2" Neighborhood Mix District.
- 4. Existing Land Use (site): The site contains an existing day care use with an outdoor playground and surface parking lot.
- 5. Adjacent Land Use and Zoning:

North – "DXR"; Uses are Columbus Avenue and a one-household dwelling.

South - "N5"; Uses are Indianola Road and a one-household dwelling.

East – "P2"; Uses are Southwest 1st Street and Saint Anthony's Church & School.

West - "NX2"; Use is a one-household dwelling.

- **6. General Neighborhood/Area Land Uses:** The subject property is in an area known as the Two Rivers District, where uses transition from commercial and multiple-household dwellings to one-household dwellings.
- 7. Applicable Recognized Neighborhood(s): The subject property is in the McKinley School/Columbus Park Neighborhood and within 250 feet of the Indianola Hills