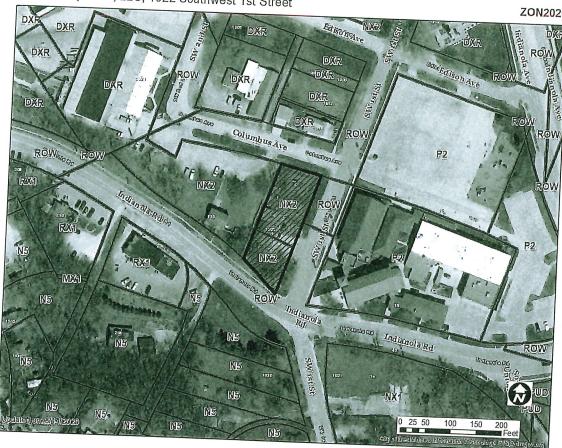

### I. GENERAL INFORMATION

- 1. Purpose of Request: The existing day care is a non-conforming use in the "NX2" Neighborhood Mix District. The proposed rezoning to "RX1" Mixed Use District would allow it to renovate the existing building, reconstruct the existing off-street parking lot, and construct an accessory building. Any future site improvements must comply with all applicable site plan and design regulations of the Planning and Design Ordinance.
- 2. Size of Site: 17,806 square feet (0.41 acre).
- 3. Existing Zoning (site): "NX2" Neighborhood Mix District.
- 4. Existing Land Use (site): The site contains an existing day care use with an outdoor playground and surface parking lot.
- 5. Adjacent Land Use and Zoning:

North – "DXR"; Uses are Columbus Avenue and a one-household dwelling.

South - "N5"; Uses are Indianola Road and a one-household dwelling.

East – "P2"; Uses are Southwest 1st Street and Saint Anthony's Church & School.

West - "NX2"; Use is a one-household dwelling.

- **6. General Neighborhood/Area Land Uses:** The subject property is in an area known as the Two Rivers District, where uses transition from commercial and multiple-household dwellings to one-household dwellings.
- 7. Applicable Recognized Neighborhood(s): The subject property is in the McKinley School/Columbus Park Neighborhood and within 250 feet of the Indianola Hills